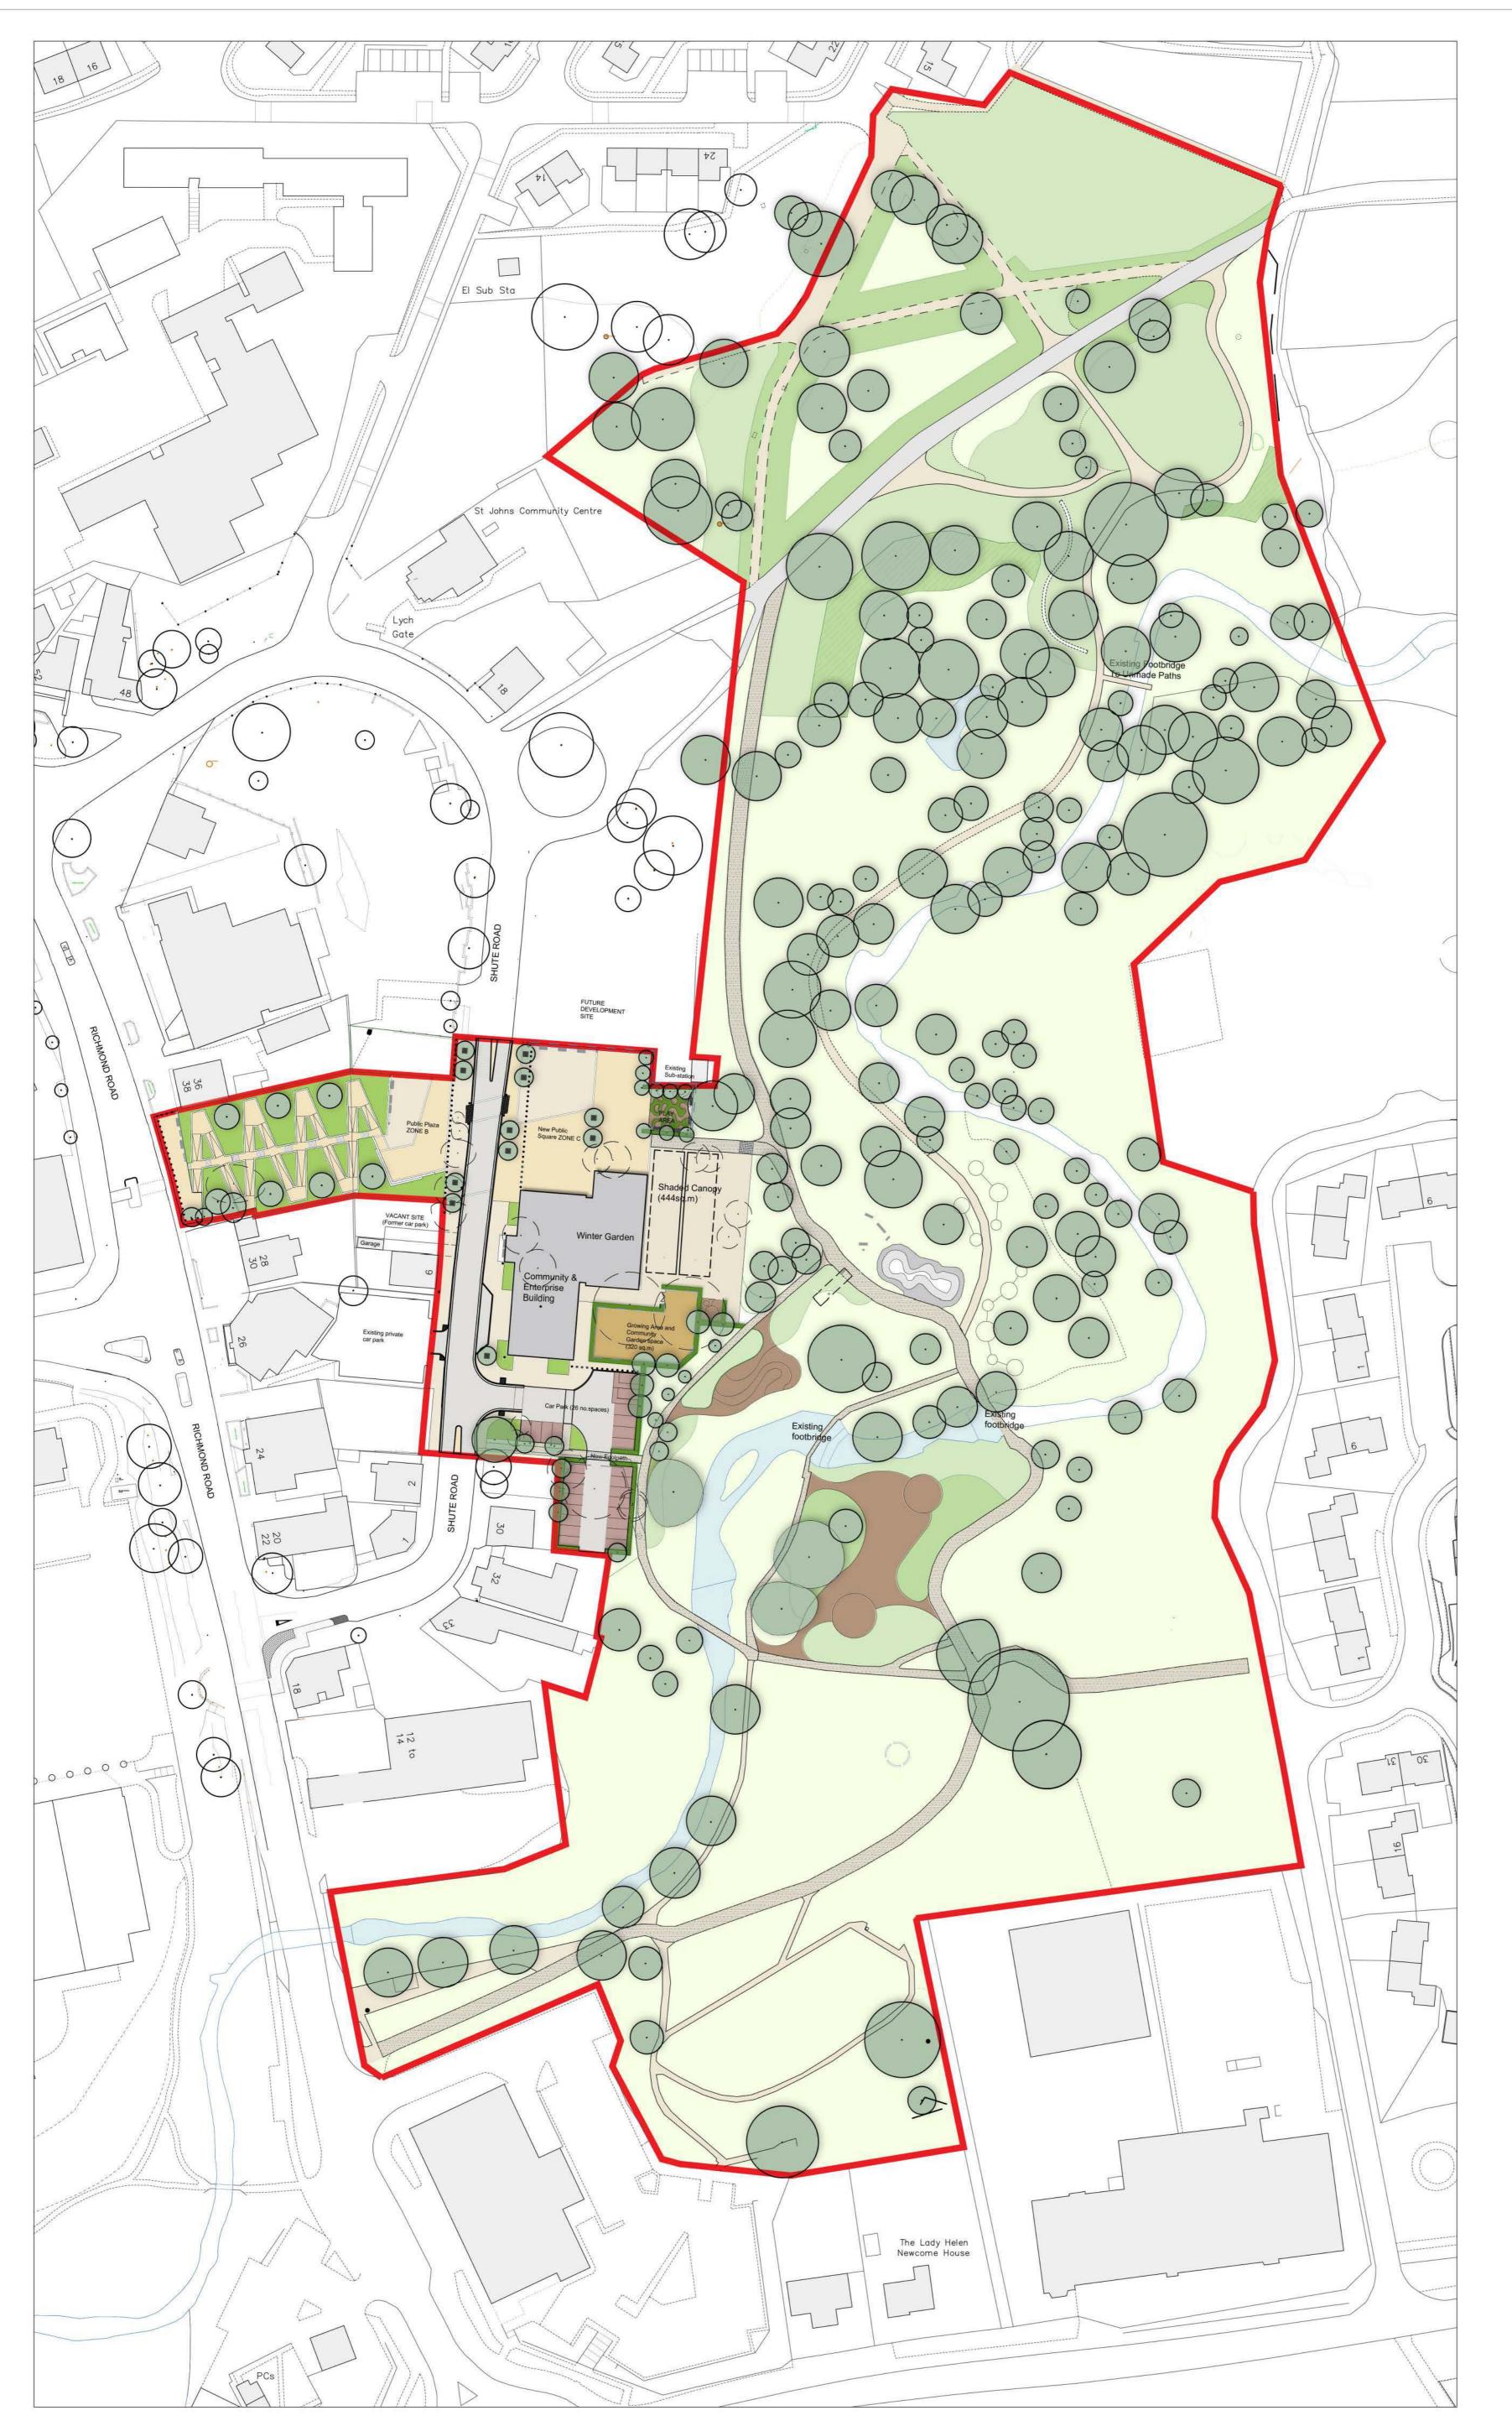

Ν

Key:

Planning Application Boundary

Tree to be removed

**Existing Trees** 

Notes

## Proposed Site Plan - Coloured : Scale 1:750

For Area 1 see drawing no. NY2205-APP-XX-ZZ-DR-A-00091 For Area 2 see drawing no. NY2205-APP-XX-ZZ-DR-A-00092 For Existing Plan see drawing no. NY2205-APP-XX-ZZ-DR-A-000010 For External Works & Hard Landscaping see drawing no. NY2205-APP-XX-ZZ-DR-A-090100 For External Works & Hard Landscaping see drawing no. NY2205-APP-XX-ZZ-DR-A-090101 Soft landscaping design and external works to the park please refer to BHA drawings