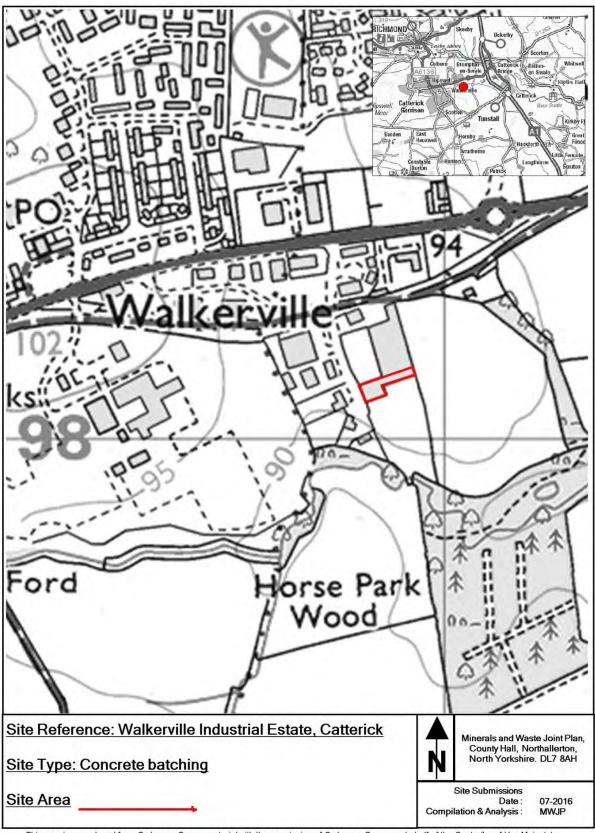

This appendix provides maps of all the sites and infrastructure which are safeguarded under these policies.

The maps show the boundary of the site. These boundaries, along with the associated buffer zones where relevant, are shown on the Policies Map which has been produced in conjunction with the Minerals and Waste Joint Plan.