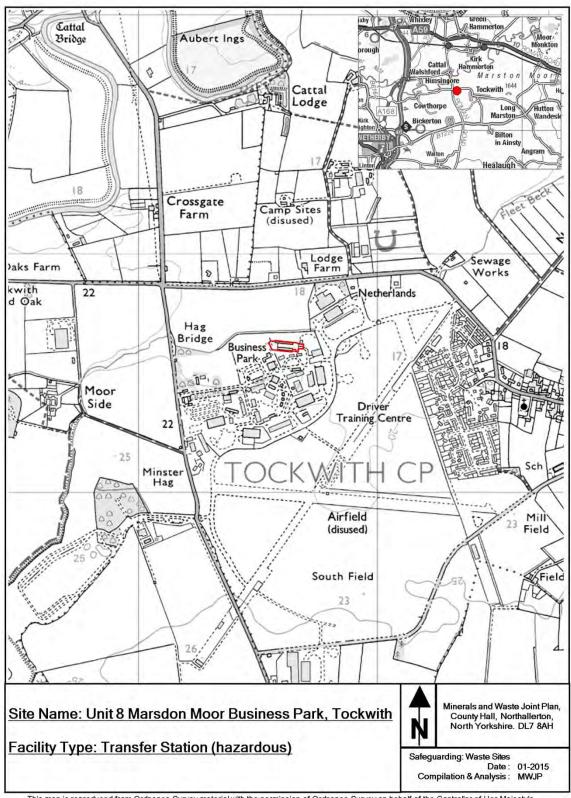

This appendix provides maps of all the sites and infrastructure which are safeguarded under these policies.

The maps show the boundary of the site. These boundaries, along with the associated buffer zones where relevant, are shown on the Policies Map which has been produced in conjunction with the Minerals and Waste Joint Plan.