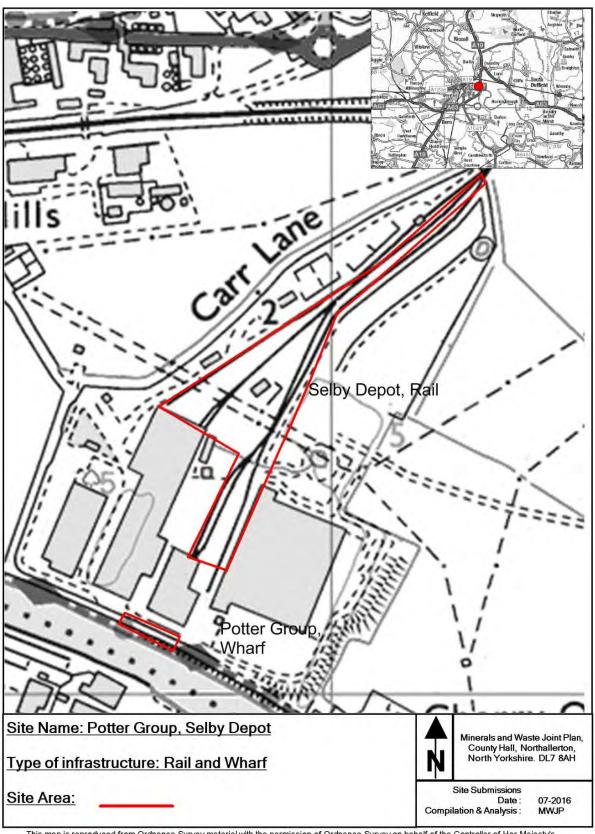

This appendix provides maps of all the sites and infrastructure which are safeguarded under these policies.

The maps show the boundary of the site. These boundaries, along with the associated buffer zones where relevant, are shown on the Policies Map which has been produced in conjunction with the Minerals and Waste Joint Plan.