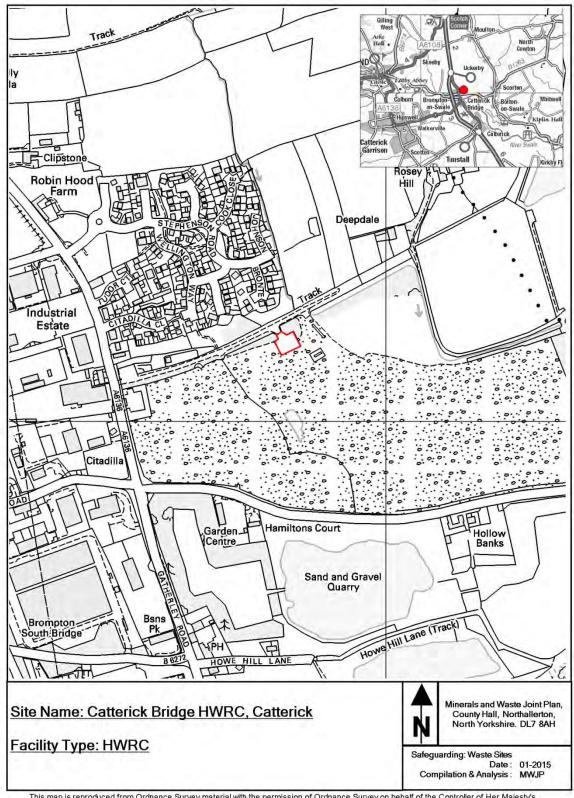

This appendix provides maps of all the sites and infrastructure which are safeguarded under these policies.

The maps show the boundary of the site. These boundaries, along with the associated buffer zones where relevant, are shown on the Policies Map which has been produced in conjunction with the Minerals and Waste Joint Plan.