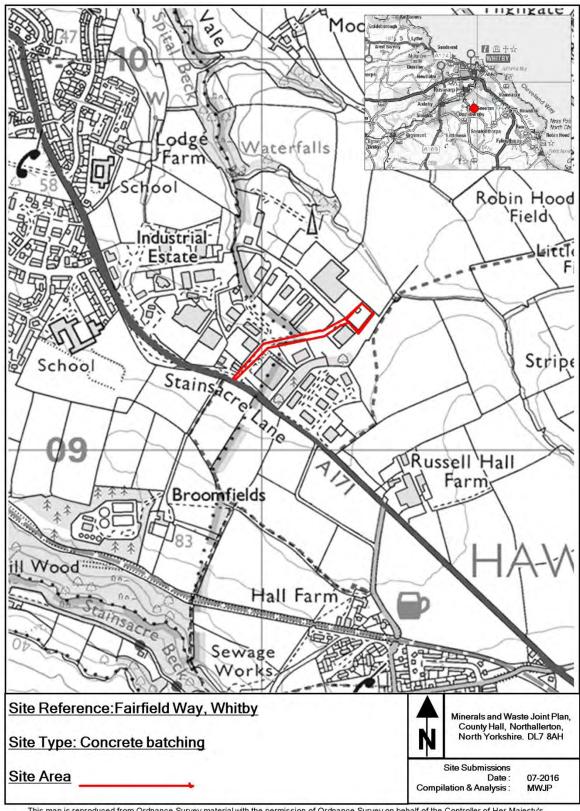

This appendix provides maps of all the sites and infrastructure which are safeguarded under these policies.

The maps show the boundary of the site. These boundaries, along with the associated buffer zones where relevant, are shown on the Policies Map which has been produced in conjunction with the Minerals and Waste Joint Plan.