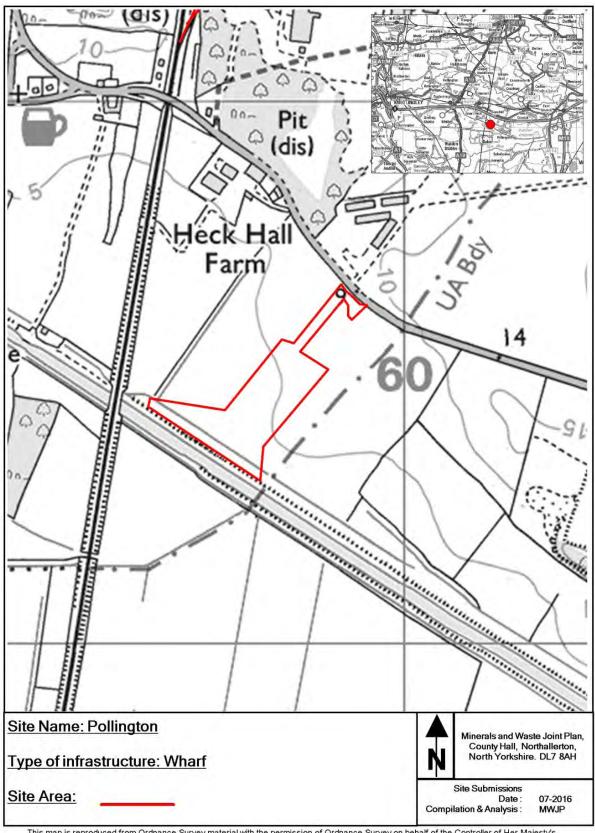

This appendix provides maps of all the sites and infrastructure which are safeguarded under these policies.

The maps show the boundary of the site. These boundaries, along with the associated buffer zones where relevant, are shown on the Policies Map which has been produced in conjunction with the Minerals and Waste Joint Plan.