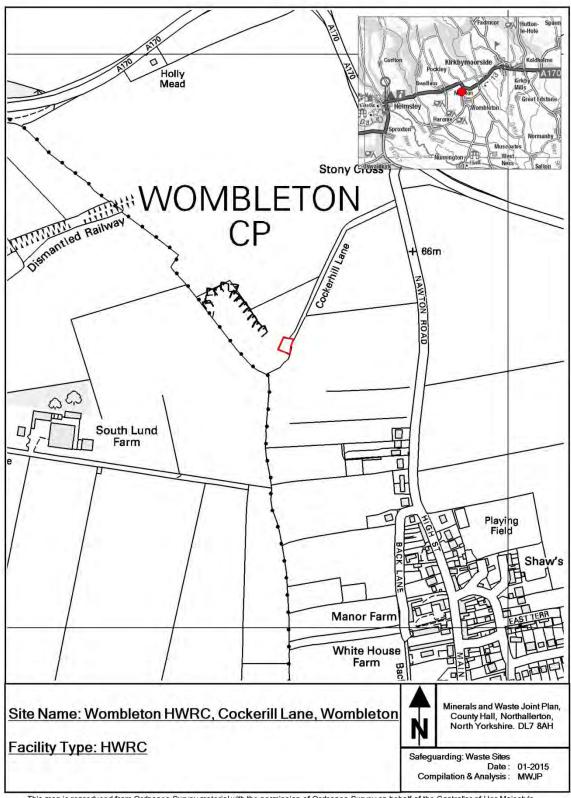

This appendix provides maps of all the sites and infrastructure which are safeguarded under these policies.

The maps show the boundary of the site. These boundaries, along with the associated buffer zones where relevant, are shown on the Policies Map which has been produced in conjunction with the Minerals and Waste Joint Plan.