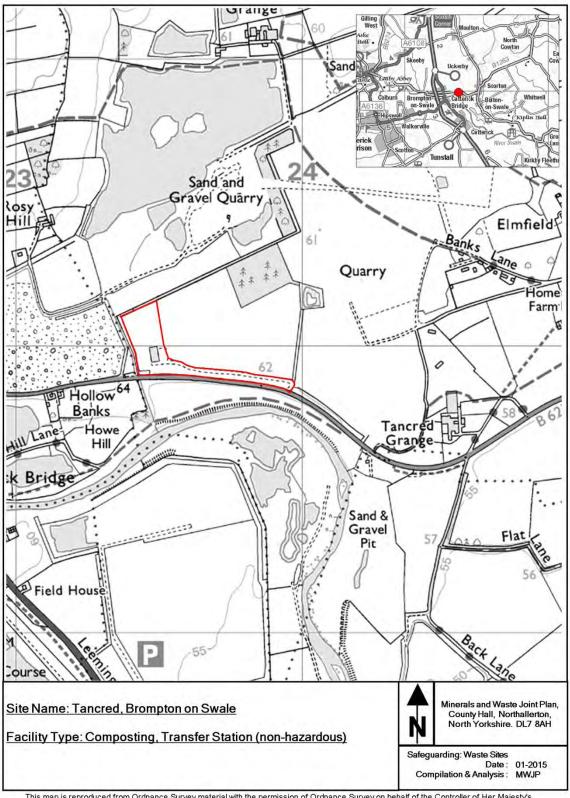

This appendix provides maps of all the sites and infrastructure which are safeguarded under these policies.

The maps show the boundary of the site. These boundaries, along with the associated buffer zones where relevant, are shown on the Policies Map which has been produced in conjunction with the Minerals and Waste Joint Plan.