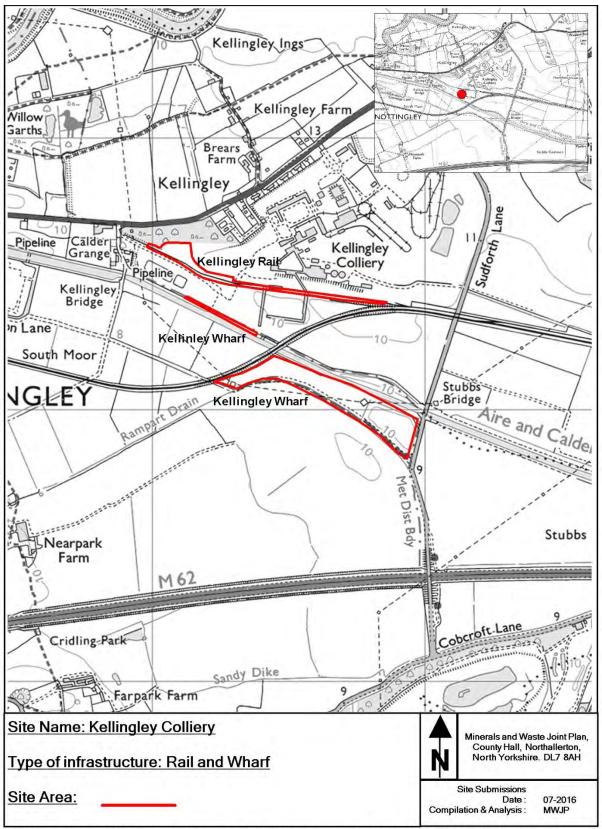

This appendix provides maps of all the sites and infrastructure which are safeguarded under these policies.

The maps show the boundary of the site. These boundaries, along with the associated buffer zones where relevant, are shown on the Policies Map which has been produced in conjunction with the Minerals and Waste Joint Plan.