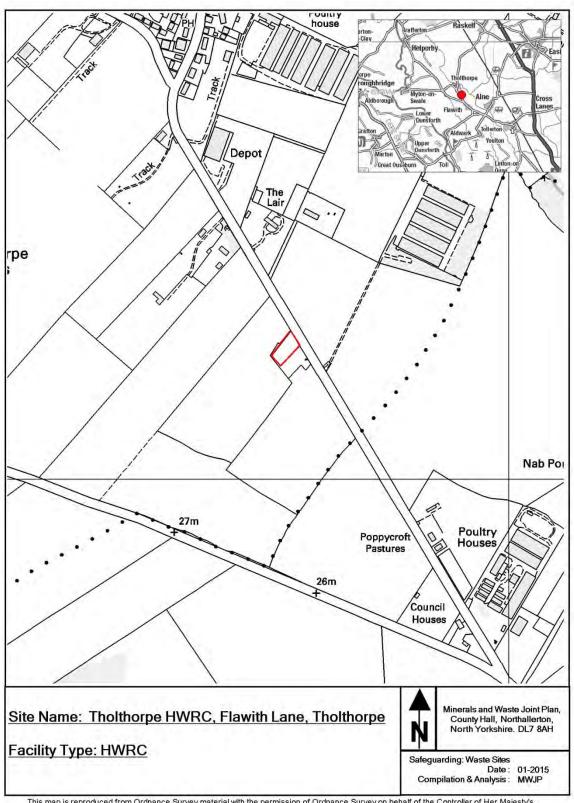

## Minerals and Waste Joint Plan

Appendix 2
Safeguarded Sites

Three policies address the safeguarding of minerals and waste sites and the identification of associated buffer zones:

- Policy S03 Waste management facility safeguarding and associated buffer zone;
- Policy S04 Transport infrastructure safeguarding and associated buffer zone;
- Policy S05 Minerals ancillary infrastructure safeguarding and associated buffer zone.

This appendix provides maps of all the sites and infrastructure which are safeguarded under these policies.

The maps show the boundary of the site. These boundaries, along with the associated buffer zones where relevant, are shown on the Policies Map which has been produced in conjunction with the Minerals and Waste Joint Plan.