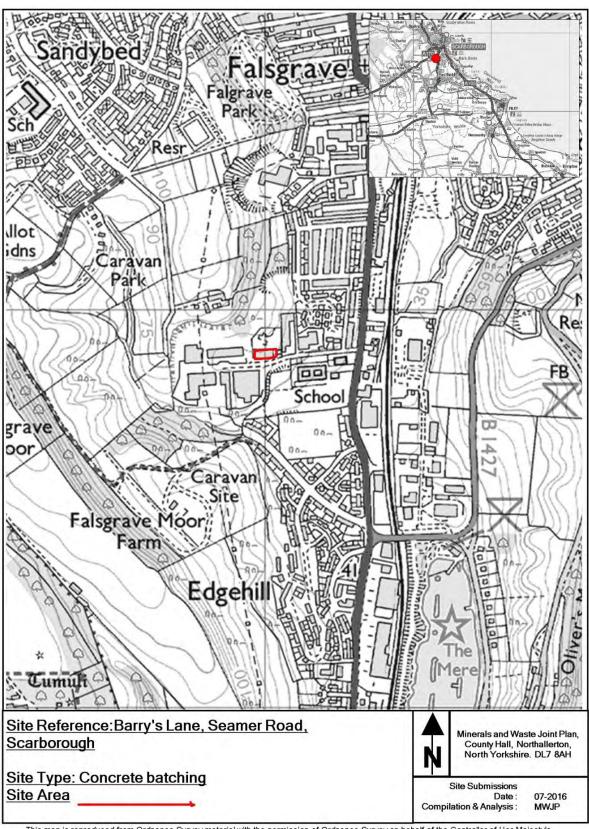

This appendix provides maps of all the sites and infrastructure which are safeguarded under these policies.

The maps show the boundary of the site. These boundaries, along with the associated buffer zones where relevant, are shown on the Policies Map which has been produced in conjunction with the Minerals and Waste Joint Plan.