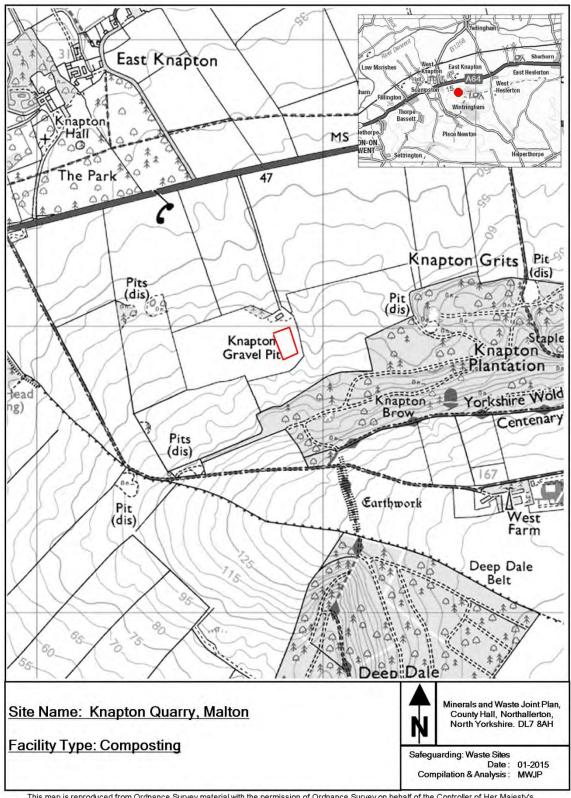

This appendix provides maps of all the sites and infrastructure which are safeguarded under these policies.

The maps show the boundary of the site. These boundaries, along with the associated buffer zones where relevant, are shown on the Policies Map which has been produced in conjunction with the Minerals and Waste Joint Plan.