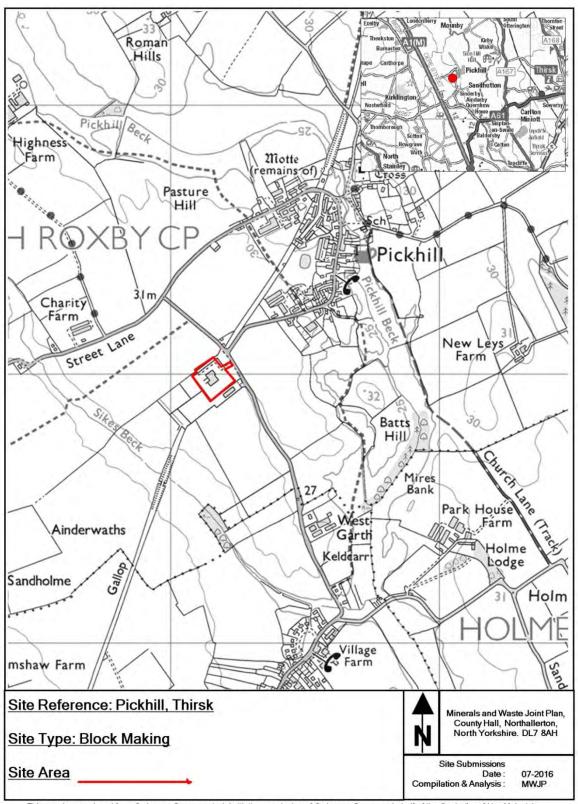

This appendix provides maps of all the sites and infrastructure which are safeguarded under these policies.

The maps show the boundary of the site. These boundaries, along with the associated buffer zones where relevant, are shown on the Policies Map which has been produced in conjunction with the Minerals and Waste Joint Plan.