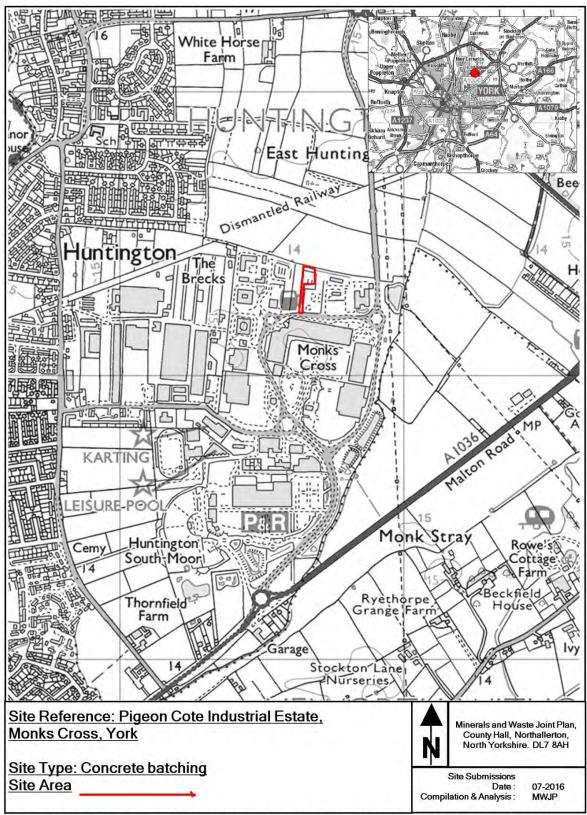

This appendix provides maps of all the sites and infrastructure which are safeguarded under these policies.

The maps show the boundary of the site. These boundaries, along with the associated buffer zones where relevant, are shown on the Policies Map which has been produced in conjunction with the Minerals and Waste Joint Plan.