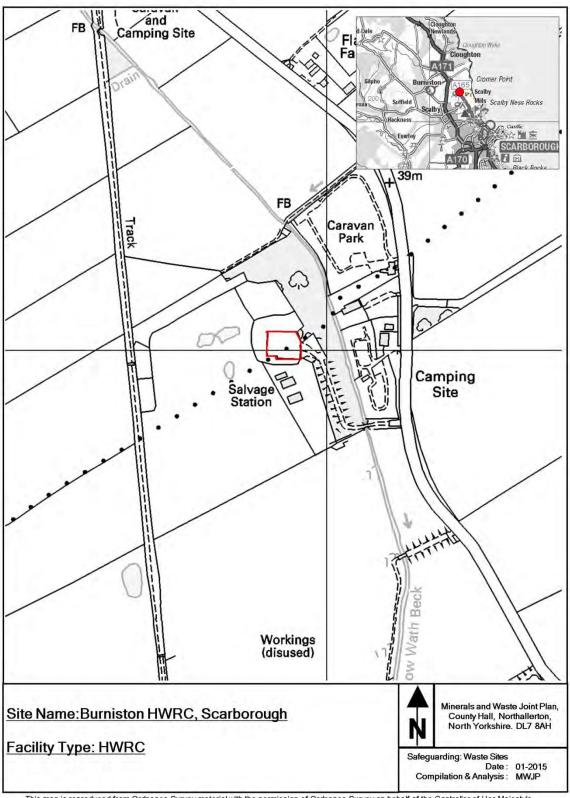

This appendix provides maps of all the sites and infrastructure which are safeguarded under these policies.

The maps show the boundary of the site. These boundaries, along with the associated buffer zones where relevant, are shown on the Policies Map which has been produced in conjunction with the Minerals and Waste Joint Plan.