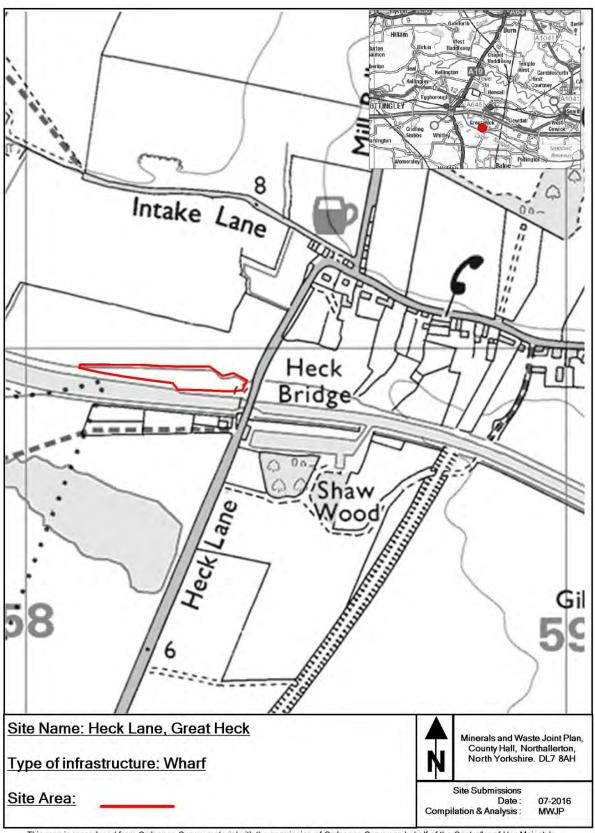

This appendix provides maps of all the sites and infrastructure which are safeguarded under these policies.

The maps show the boundary of the site. These boundaries, along with the associated buffer zones where relevant, are shown on the Policies Map which has been produced in conjunction with the Minerals and Waste Joint Plan.