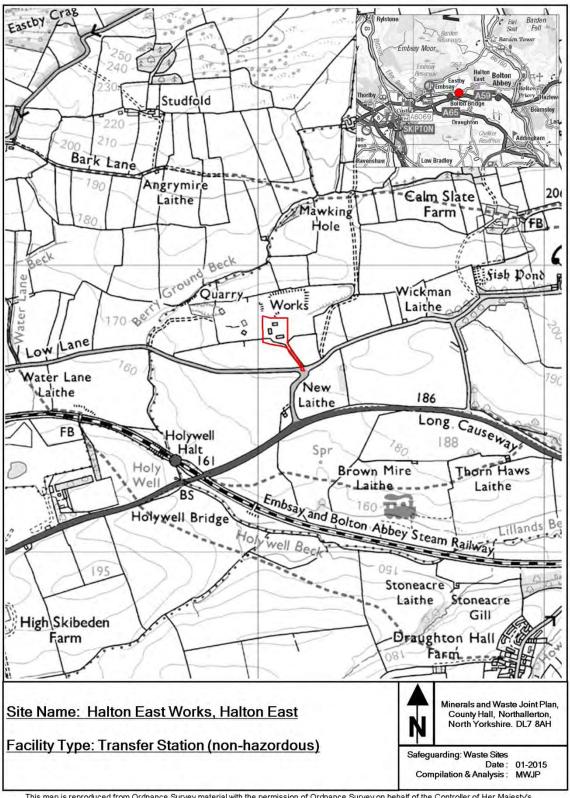

This appendix provides maps of all the sites and infrastructure which are safeguarded under these policies.

The maps show the boundary of the site. These boundaries, along with the associated buffer zones where relevant, are shown on the Policies Map which has been produced in conjunction with the Minerals and Waste Joint Plan.