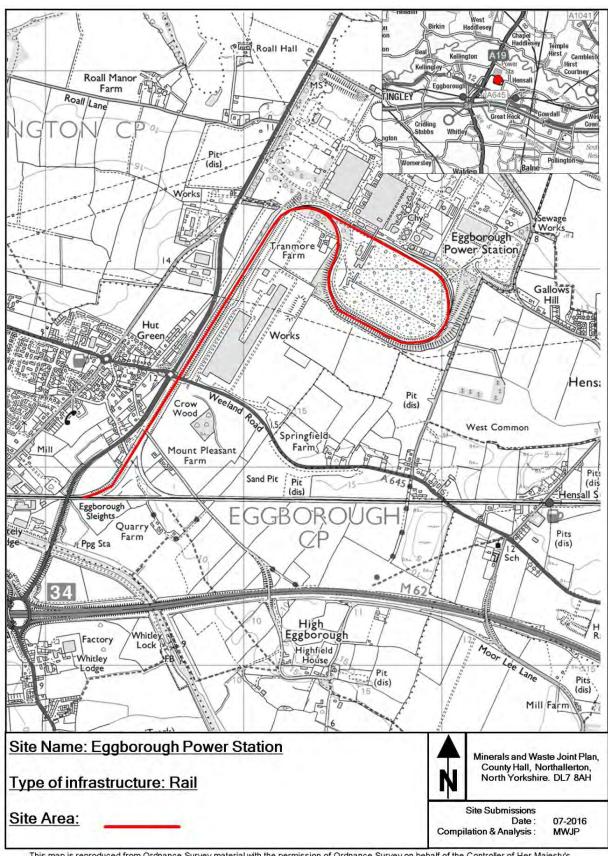

This appendix provides maps of all the sites and infrastructure which are safeguarded under these policies.

The maps show the boundary of the site. These boundaries, along with the associated buffer zones where relevant, are shown on the Policies Map which has been produced in conjunction with the Minerals and Waste Joint Plan.