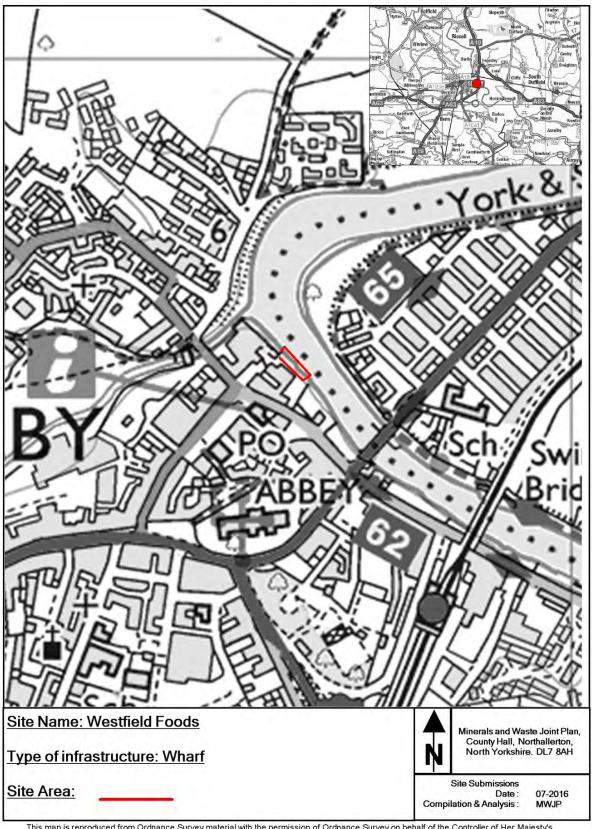

This appendix provides maps of all the sites and infrastructure which are safeguarded under these policies.

The maps show the boundary of the site. These boundaries, along with the associated buffer zones where relevant, are shown on the Policies Map which has been produced in conjunction with the Minerals and Waste Joint Plan.