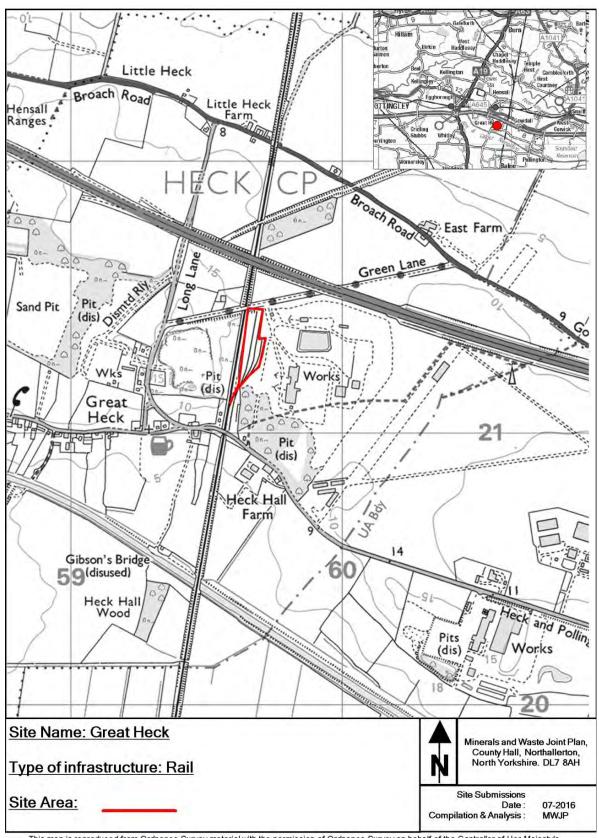

This appendix provides maps of all the sites and infrastructure which are safeguarded under these policies.

The maps show the boundary of the site. These boundaries, along with the associated buffer zones where relevant, are shown on the Policies Map which has been produced in conjunction with the Minerals and Waste Joint Plan.