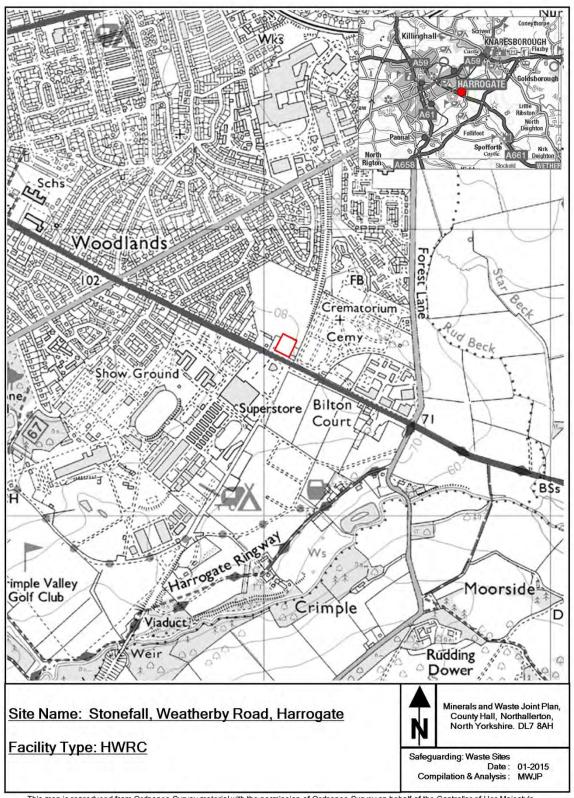

This appendix provides maps of all the sites and infrastructure which are safeguarded under these policies.

The maps show the boundary of the site. These boundaries, along with the associated buffer zones where relevant, are shown on the Policies Map which has been produced in conjunction with the Minerals and Waste Joint Plan.