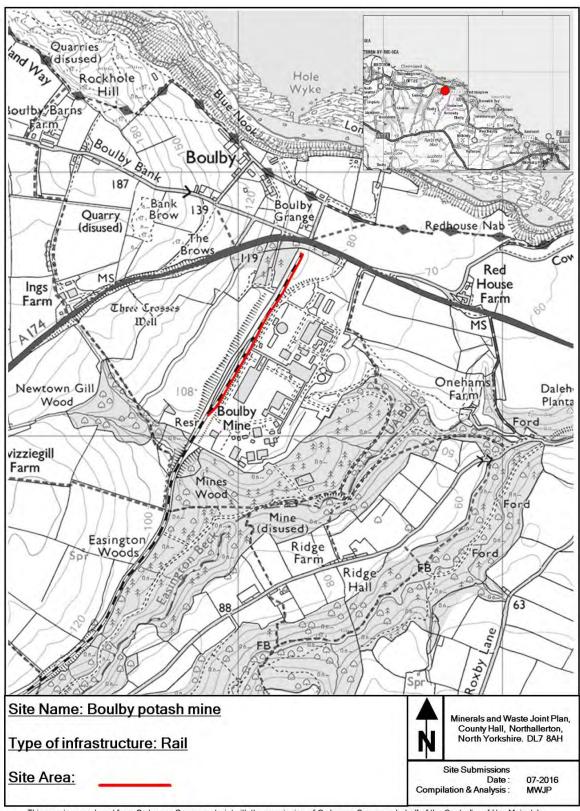

This appendix provides maps of all the sites and infrastructure which are safeguarded under these policies.

The maps show the boundary of the site. These boundaries, along with the associated buffer zones where relevant, are shown on the Policies Map which has been produced in conjunction with the Minerals and Waste Joint Plan.