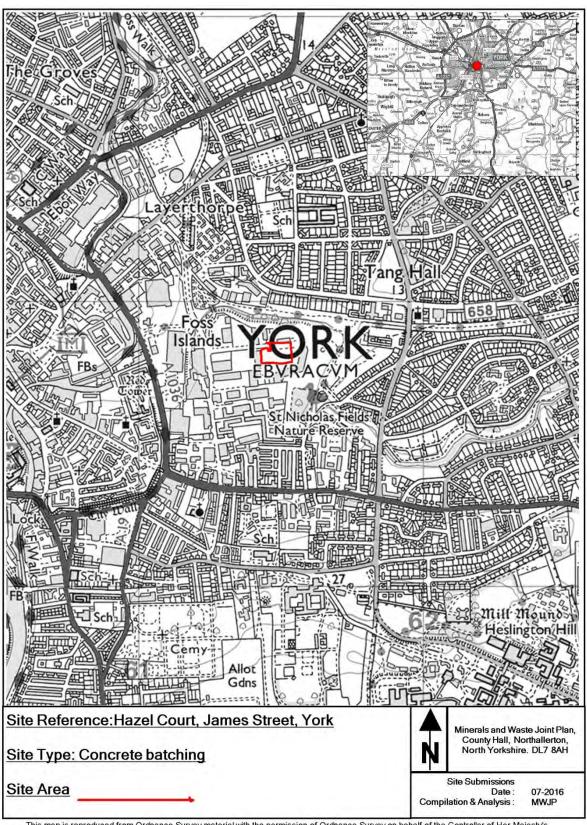

This appendix provides maps of all the sites and infrastructure which are safeguarded under these policies.

The maps show the boundary of the site. These boundaries, along with the associated buffer zones where relevant, are shown on the Policies Map which has been produced in conjunction with the Minerals and Waste Joint Plan.