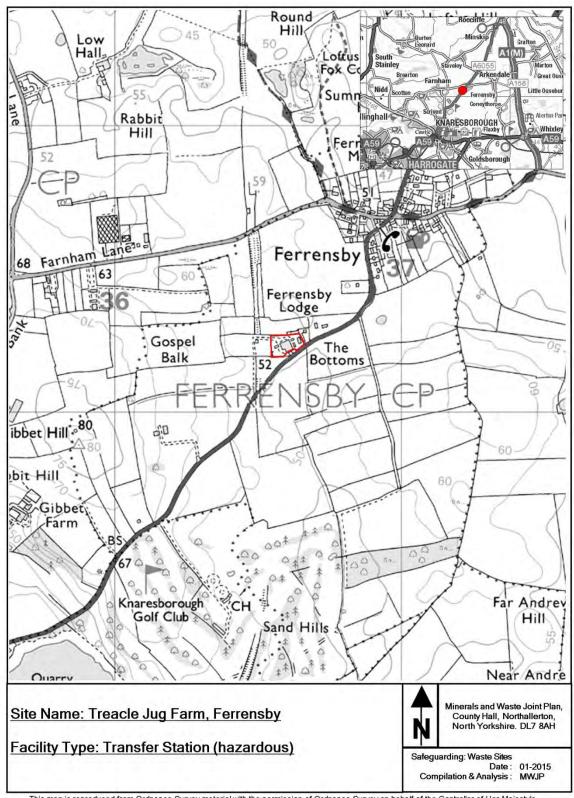

This appendix provides maps of all the sites and infrastructure which are safeguarded under these policies.

The maps show the boundary of the site. These boundaries, along with the associated buffer zones where relevant, are shown on the Policies Map which has been produced in conjunction with the Minerals and Waste Joint Plan.