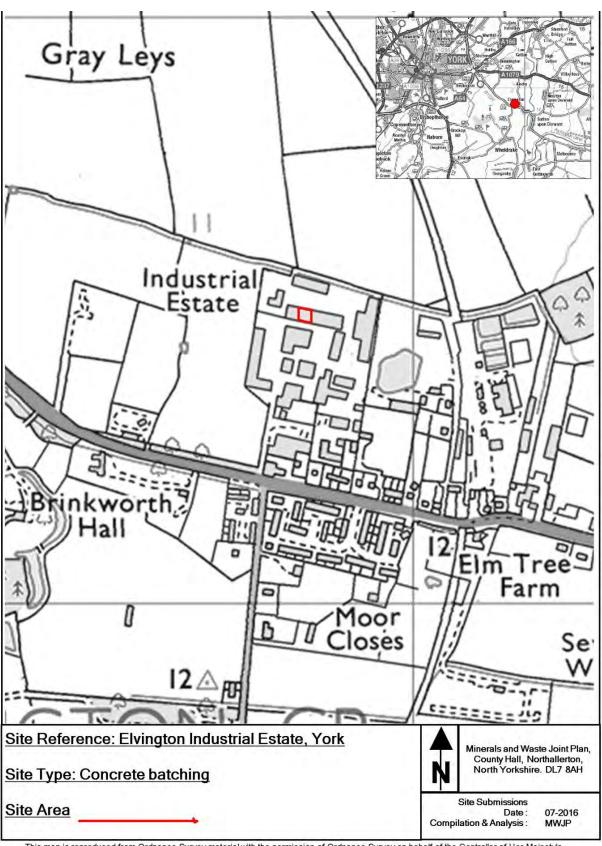

This appendix provides maps of all the sites and infrastructure which are safeguarded under these policies.

The maps show the boundary of the site. These boundaries, along with the associated buffer zones where relevant, are shown on the Policies Map which has been produced in conjunction with the Minerals and Waste Joint Plan.