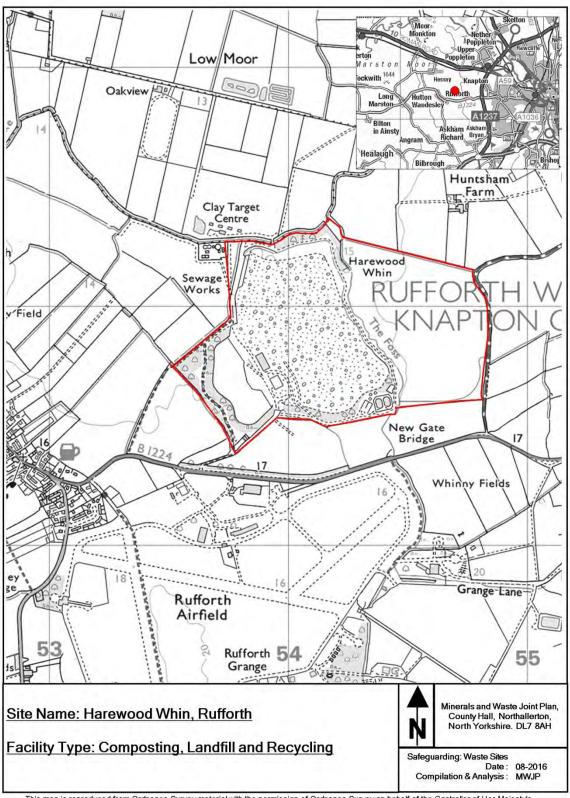

This appendix provides maps of all the sites and infrastructure which are safeguarded under these policies.

The maps show the boundary of the site. These boundaries, along with the associated buffer zones where relevant, are shown on the Policies Map which has been produced in conjunction with the Minerals and Waste Joint Plan.