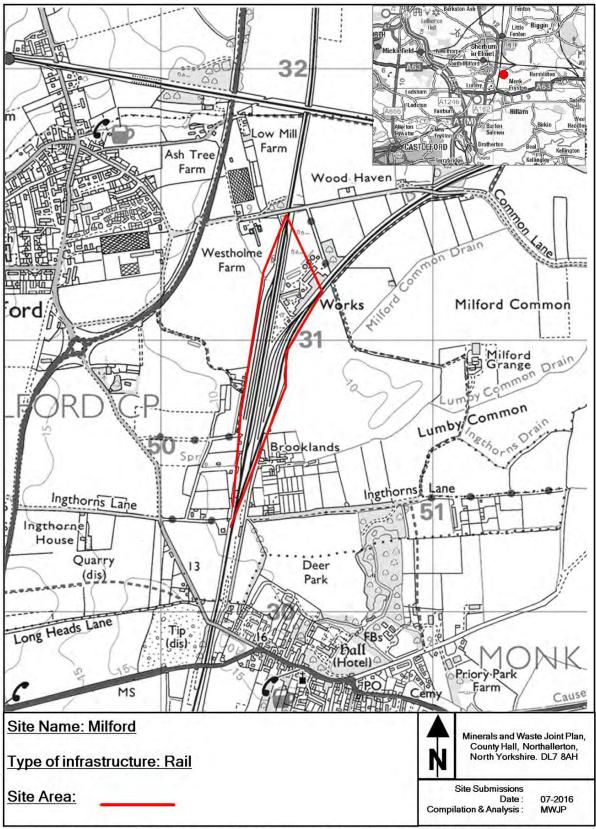

This appendix provides maps of all the sites and infrastructure which are safeguarded under these policies.

The maps show the boundary of the site. These boundaries, along with the associated buffer zones where relevant, are shown on the Policies Map which has been produced in conjunction with the Minerals and Waste Joint Plan.