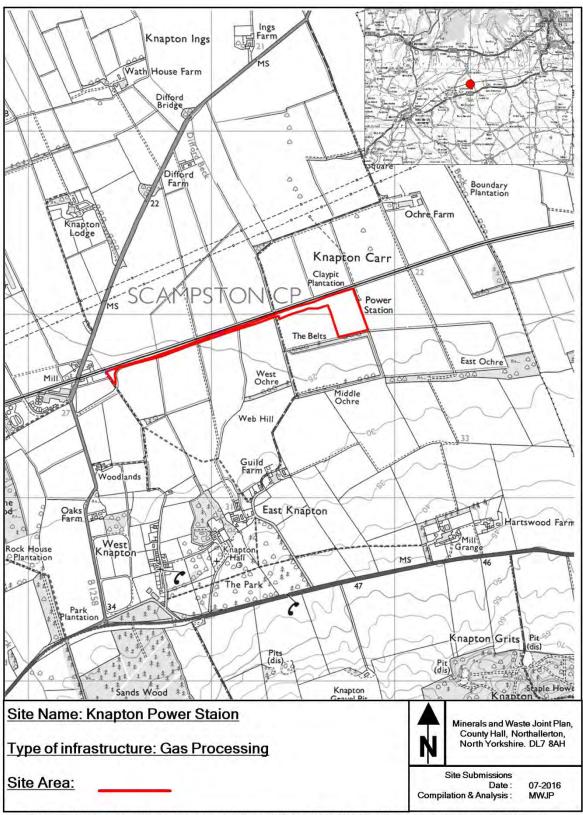

## Minerals and Waste Joint Plan

Appendix 2
Safeguarded Sites

Three policies address the safeguarding of minerals and waste sites and the identification of associated buffer zones:

- Policy S03 Waste management facility safeguarding and associated buffer zone;
- Policy S04 Transport infrastructure safeguarding and associated buffer zone;
- Policy S05 Minerals ancillary infrastructure safeguarding and associated buffer zone.

This appendix provides maps of all the sites and infrastructure which are safeguarded under these policies.

The maps show the boundary of the site. These boundaries, along with the associated buffer zones where relevant, are shown on the Policies Map which has been produced in conjunction with the Minerals and Waste Joint Plan.

## **Contents**

| Safeguarded waste sites              | Page 159 |
|--------------------------------------|----------|
| Safeguarded transport infrastructure | Page 209 |
| Safeguarded ancillary infrastructure | Page 229 |