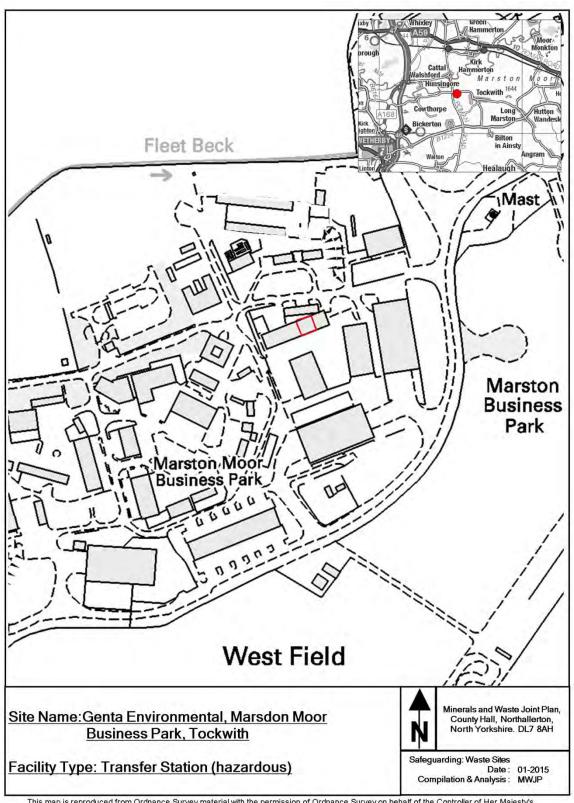

This appendix provides maps of all the sites and infrastructure which are safeguarded under these policies.

The maps show the boundary of the site. These boundaries, along with the associated buffer zones where relevant, are shown on the Policies Map which has been produced in conjunction with the Minerals and Waste Joint Plan.