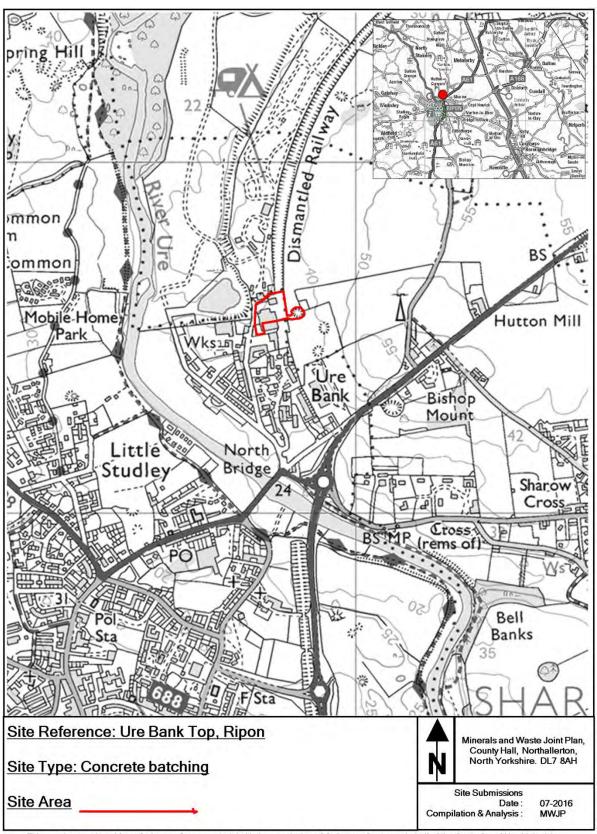

This appendix provides maps of all the sites and infrastructure which are safeguarded under these policies.

The maps show the boundary of the site. These boundaries, along with the associated buffer zones where relevant, are shown on the Policies Map which has been produced in conjunction with the Minerals and Waste Joint Plan.