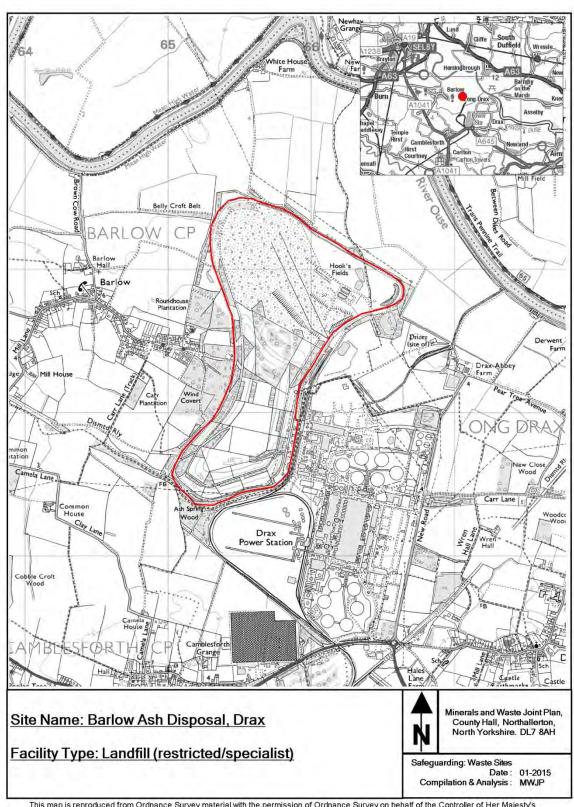

This appendix provides maps of all the sites and infrastructure which are safeguarded under these policies.

The maps show the boundary of the site. These boundaries, along with the associated buffer zones where relevant, are shown on the Policies Map which has been produced in conjunction with the Minerals and Waste Joint Plan.