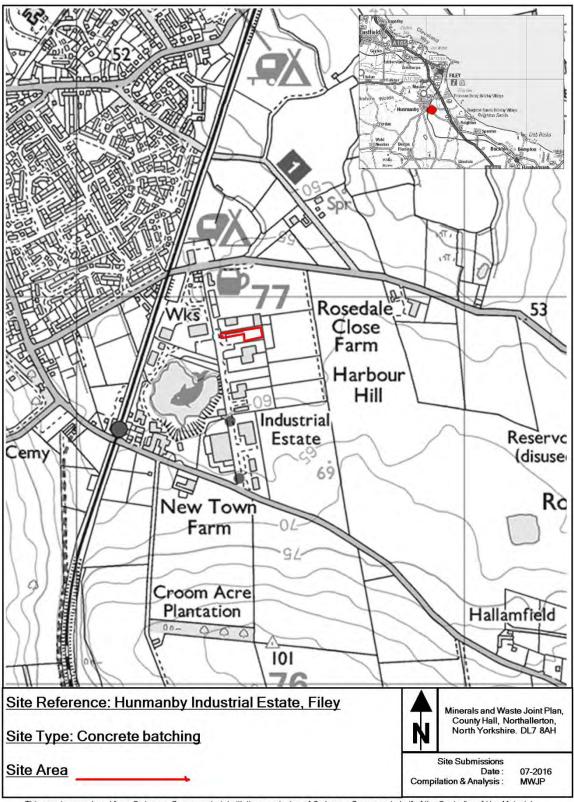

This appendix provides maps of all the sites and infrastructure which are safeguarded under these policies.

The maps show the boundary of the site. These boundaries, along with the associated buffer zones where relevant, are shown on the Policies Map which has been produced in conjunction with the Minerals and Waste Joint Plan.