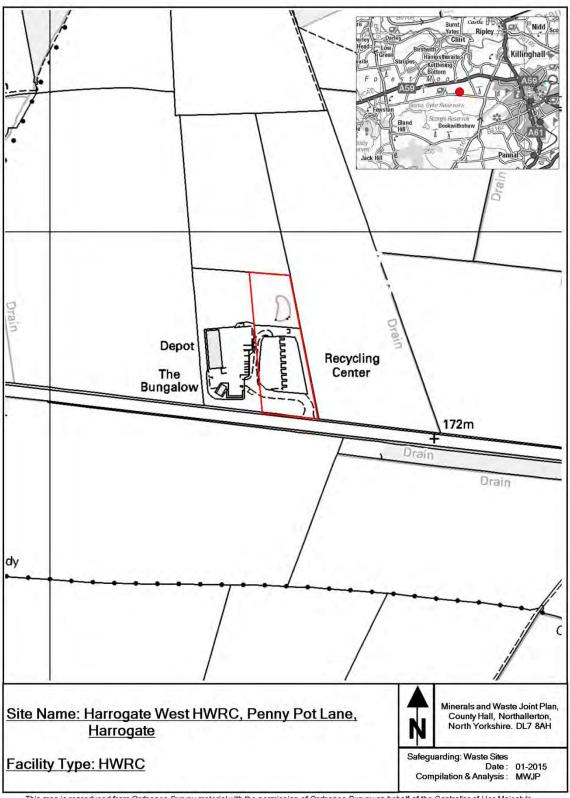

## Minerals and Waste Joint Plan

Appendix 2
Safeguarded Sites

Three policies address the safeguarding of minerals and waste sites and the identification of associated buffer zones:

- Policy S03 Waste management facility safeguarding and associated buffer zone;
- Policy S04 Transport infrastructure safeguarding and associated buffer zone;
- Policy S05 Minerals ancillary infrastructure safeguarding and associated buffer zone.

This appendix provides maps of all the sites and infrastructure which are safeguarded under these policies.

The maps show the boundary of the site. These boundaries, along with the associated buffer zones where relevant, are shown on the Policies Map which has been produced in conjunction with the Minerals and Waste Joint Plan.