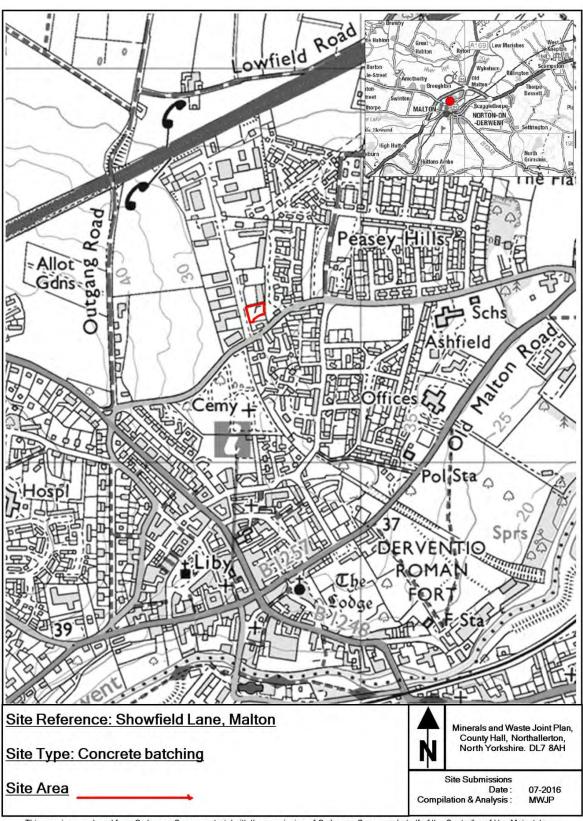

This appendix provides maps of all the sites and infrastructure which are safeguarded under these policies.

The maps show the boundary of the site. These boundaries, along with the associated buffer zones where relevant, are shown on the Policies Map which has been produced in conjunction with the Minerals and Waste Joint Plan.