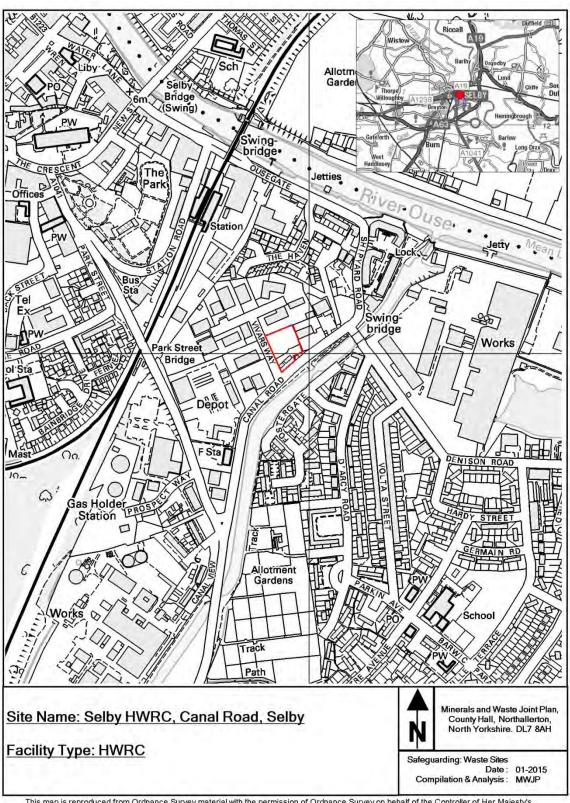

## Minerals and Waste Joint Plan

Appendix 2
Safeguarded Sites

Three policies address the safeguarding of minerals and waste sites and the identification of associated buffer zones:

- Policy S03 Waste management facility safeguarding and associated buffer zone;
- Policy S04 Transport infrastructure safeguarding and associated buffer zone;
- Policy S05 Minerals ancillary infrastructure safeguarding and associated buffer zone.

This appendix provides maps of all the sites and infrastructure which are safeguarded under these policies.

The maps show the boundary of the site. These boundaries, along with the associated buffer zones where relevant, are shown on the Policies Map which has been produced in conjunction with the Minerals and Waste Joint Plan.