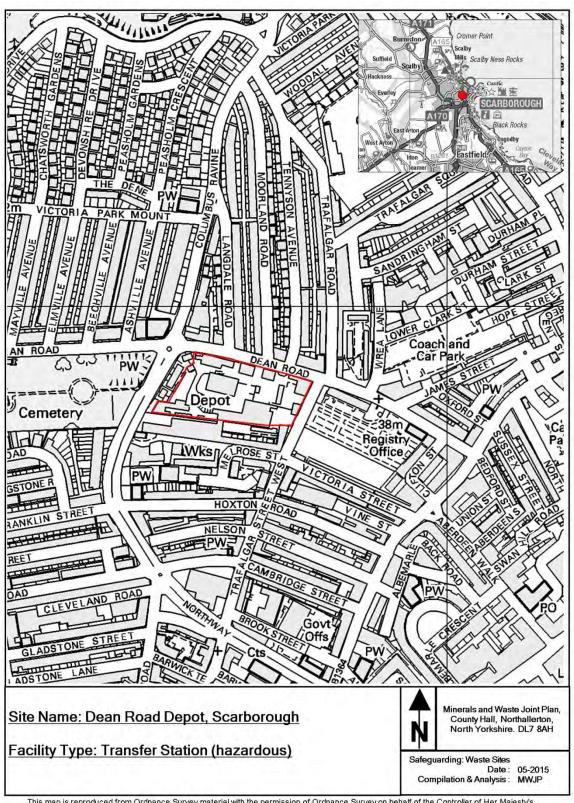

This appendix provides maps of all the sites and infrastructure which are safeguarded under these policies.

The maps show the boundary of the site. These boundaries, along with the associated buffer zones where relevant, are shown on the Policies Map which has been produced in conjunction with the Minerals and Waste Joint Plan.