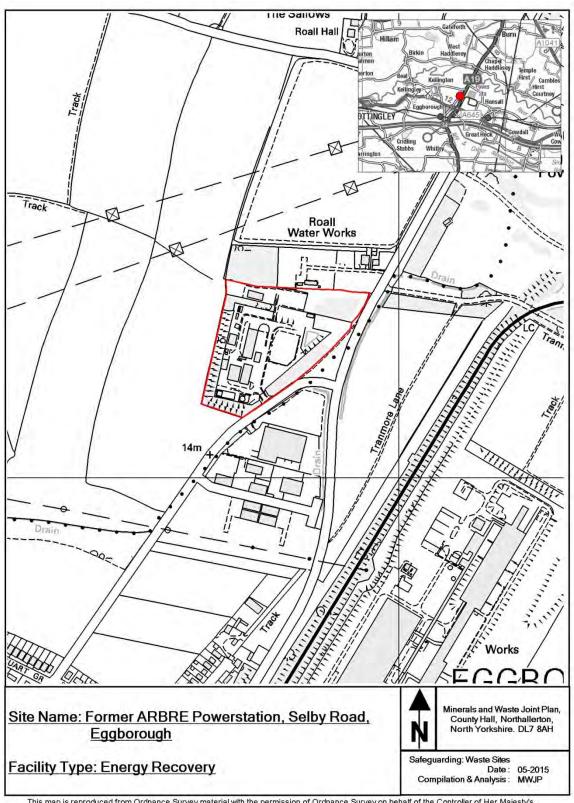

This appendix provides maps of all the sites and infrastructure which are safeguarded under these policies.

The maps show the boundary of the site. These boundaries, along with the associated buffer zones where relevant, are shown on the Policies Map which has been produced in conjunction with the Minerals and Waste Joint Plan.