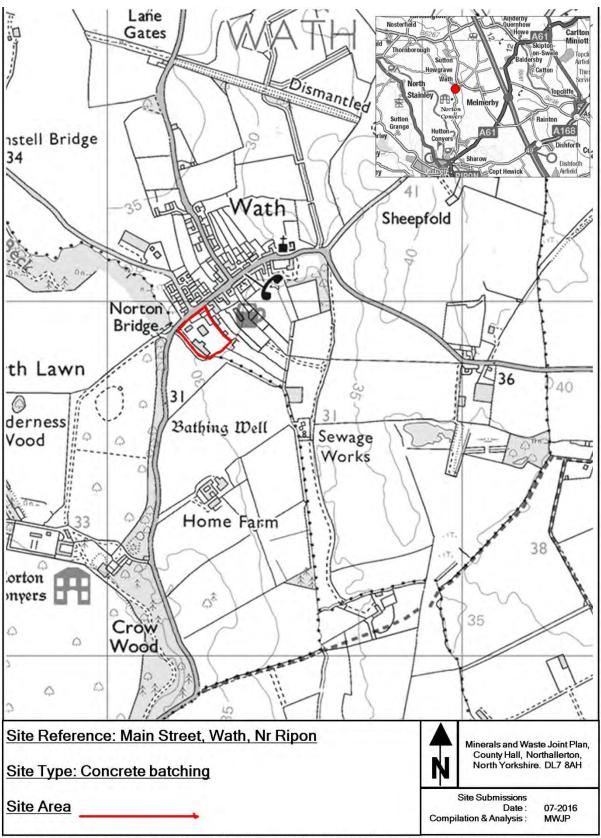

This appendix provides maps of all the sites and infrastructure which are safeguarded under these policies.

The maps show the boundary of the site. These boundaries, along with the associated buffer zones where relevant, are shown on the Policies Map which has been produced in conjunction with the Minerals and Waste Joint Plan.