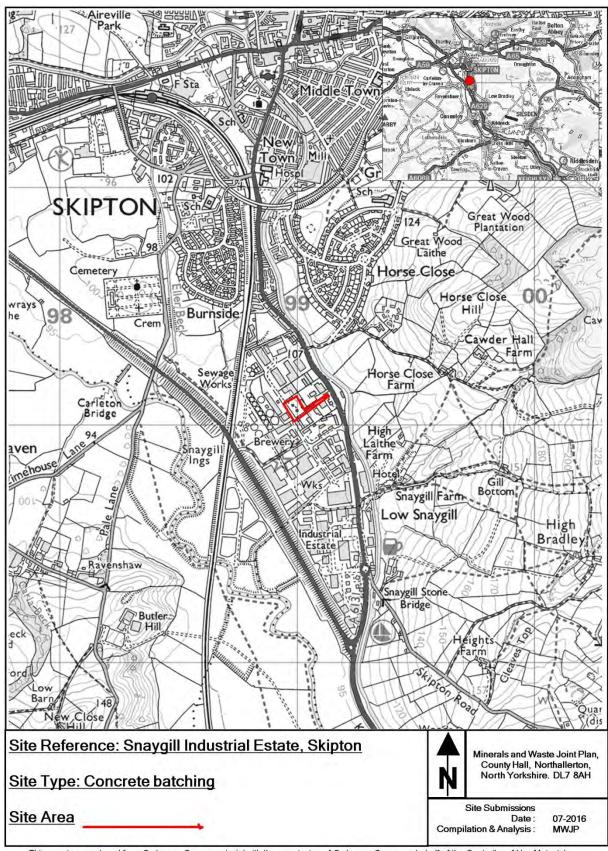

This appendix provides maps of all the sites and infrastructure which are safeguarded under these policies.

The maps show the boundary of the site. These boundaries, along with the associated buffer zones where relevant, are shown on the Policies Map which has been produced in conjunction with the Minerals and Waste Joint Plan.