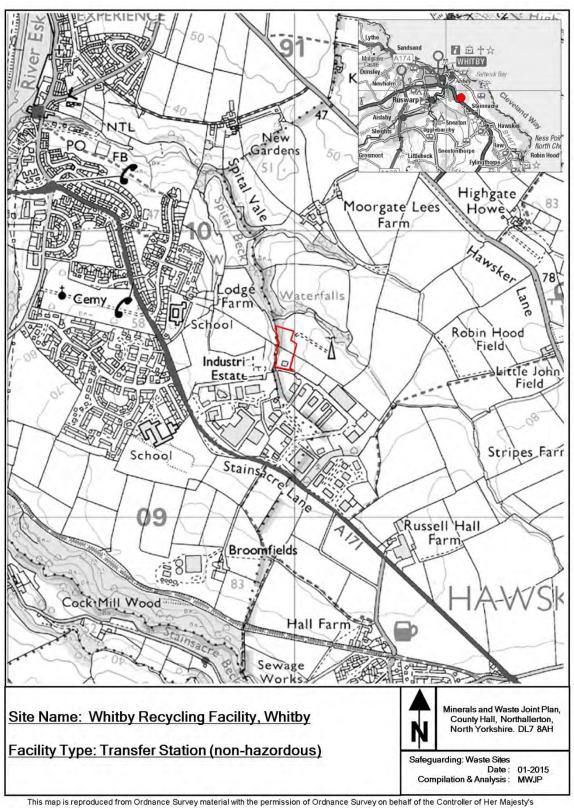

This appendix provides maps of all the sites and infrastructure which are safeguarded under these policies.

The maps show the boundary of the site. These boundaries, along with the associated buffer zones where relevant, are shown on the Policies Map which has been produced in conjunction with the Minerals and Waste Joint Plan.