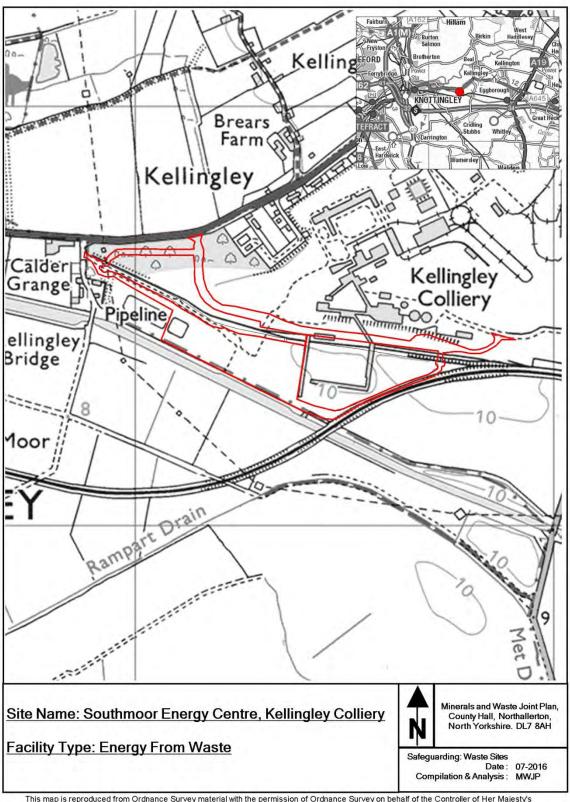

This appendix provides maps of all the sites and infrastructure which are safeguarded under these policies.

The maps show the boundary of the site. These boundaries, along with the associated buffer zones where relevant, are shown on the Policies Map which has been produced in conjunction with the Minerals and Waste Joint Plan.