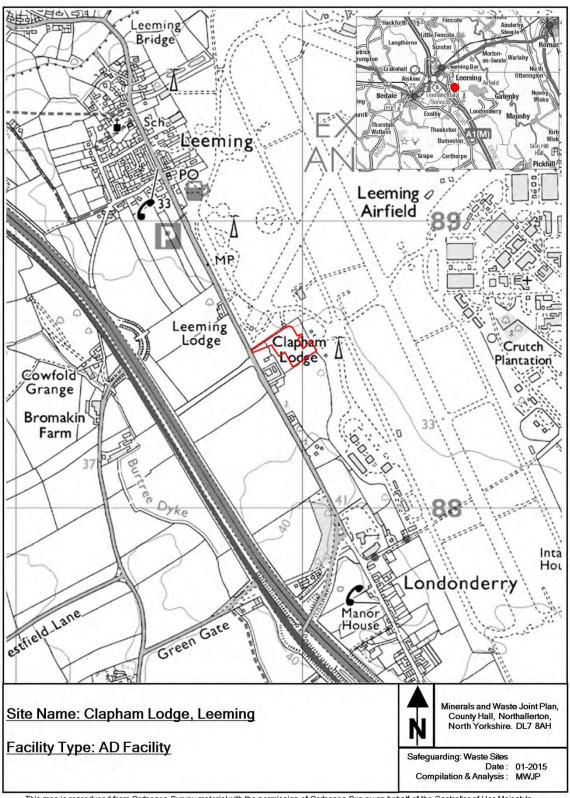

This appendix provides maps of all the sites and infrastructure which are safeguarded under these policies.

The maps show the boundary of the site. These boundaries, along with the associated buffer zones where relevant, are shown on the Policies Map which has been produced in conjunction with the Minerals and Waste Joint Plan.