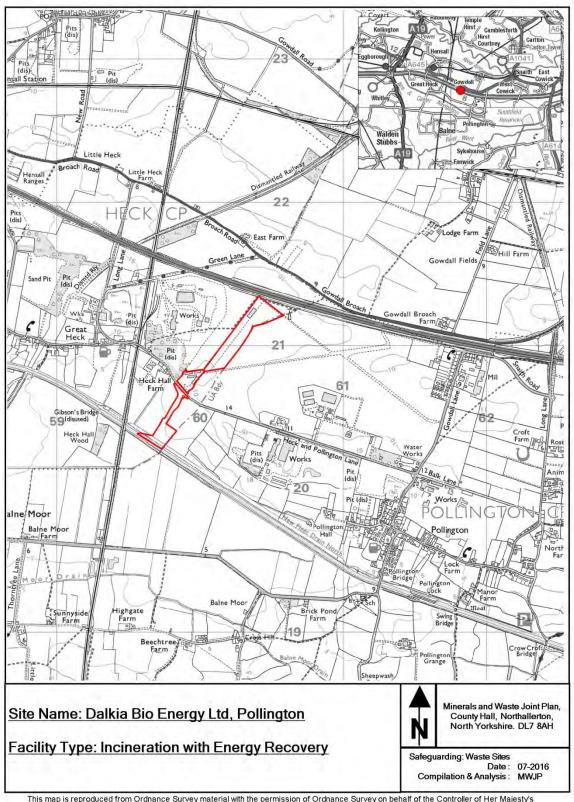

This appendix provides maps of all the sites and infrastructure which are safeguarded under these policies.

The maps show the boundary of the site. These boundaries, along with the associated buffer zones where relevant, are shown on the Policies Map which has been produced in conjunction with the Minerals and Waste Joint Plan.