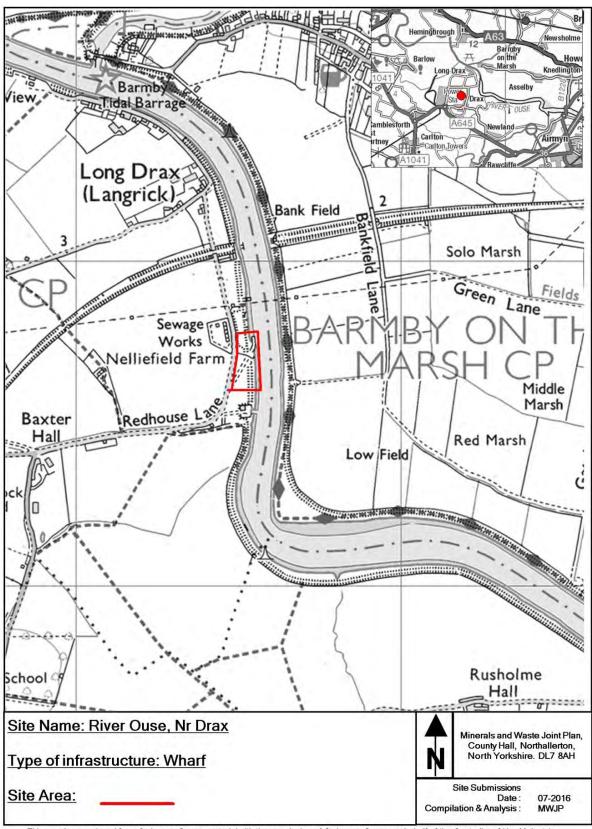

This appendix provides maps of all the sites and infrastructure which are safeguarded under these policies.

The maps show the boundary of the site. These boundaries, along with the associated buffer zones where relevant, are shown on the Policies Map which has been produced in conjunction with the Minerals and Waste Joint Plan.