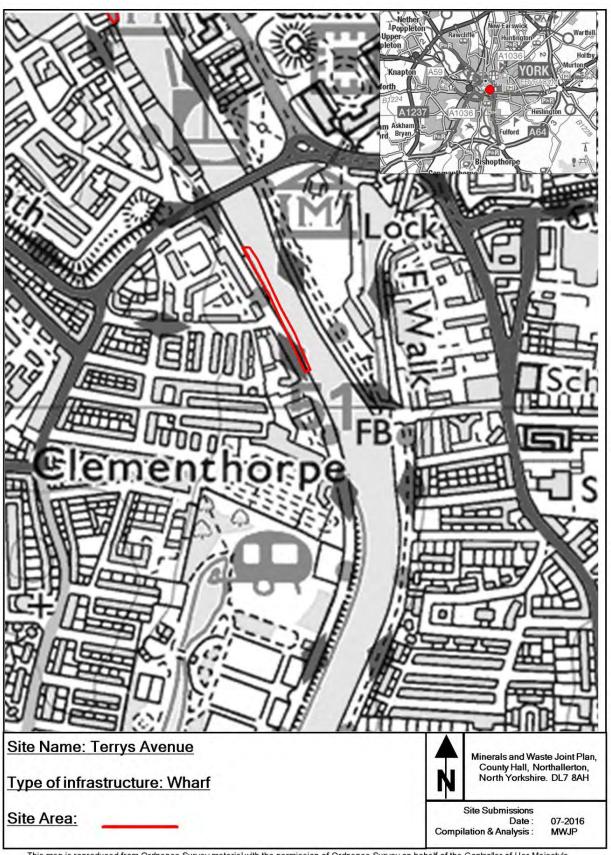

This appendix provides maps of all the sites and infrastructure which are safeguarded under these policies.

The maps show the boundary of the site. These boundaries, along with the associated buffer zones where relevant, are shown on the Policies Map which has been produced in conjunction with the Minerals and Waste Joint Plan.