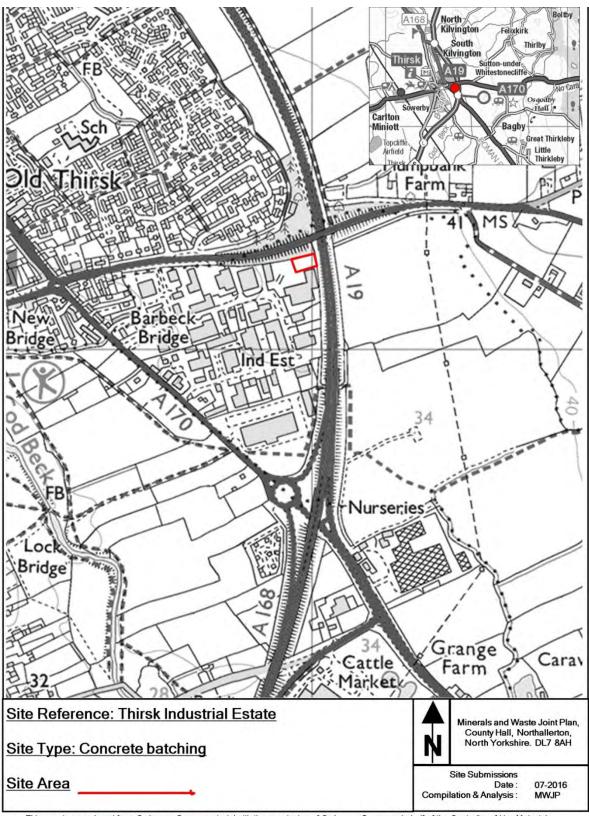

This appendix provides maps of all the sites and infrastructure which are safeguarded under these policies.

The maps show the boundary of the site. These boundaries, along with the associated buffer zones where relevant, are shown on the Policies Map which has been produced in conjunction with the Minerals and Waste Joint Plan.