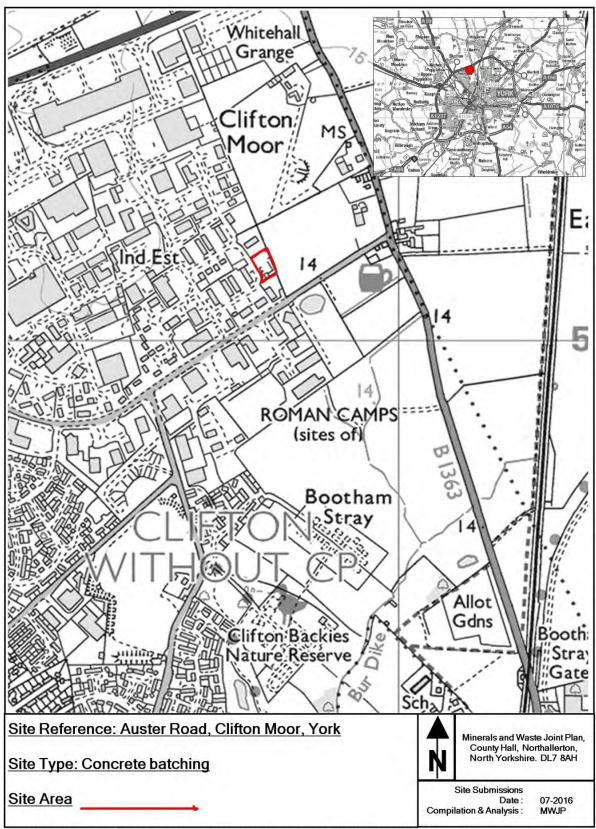

This appendix provides maps of all the sites and infrastructure which are safeguarded under these policies.

The maps show the boundary of the site. These boundaries, along with the associated buffer zones where relevant, are shown on the Policies Map which has been produced in conjunction with the Minerals and Waste Joint Plan.