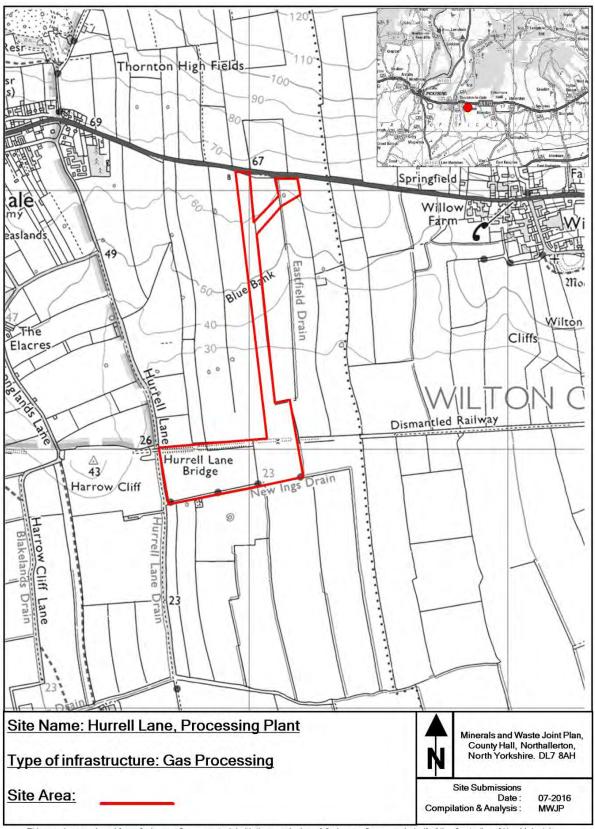

This appendix provides maps of all the sites and infrastructure which are safeguarded under these policies.

The maps show the boundary of the site. These boundaries, along with the associated buffer zones where relevant, are shown on the Policies Map which has been produced in conjunction with the Minerals and Waste Joint Plan.