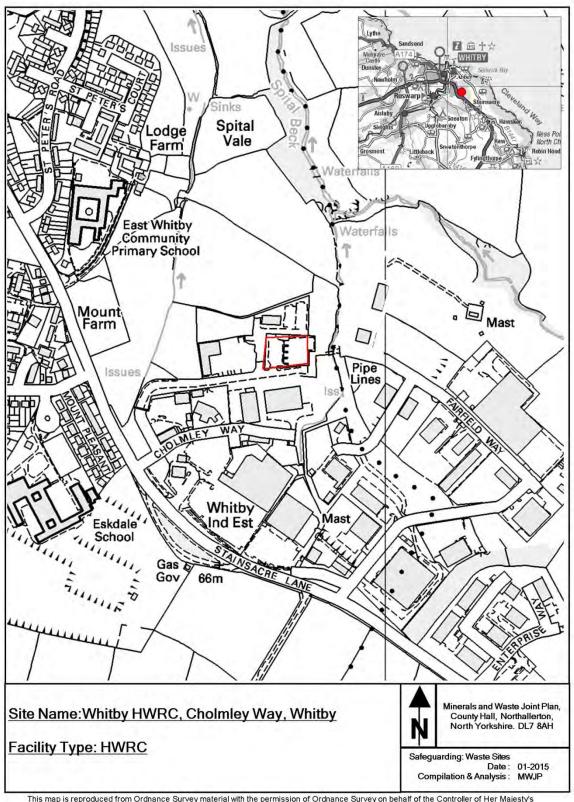

This appendix provides maps of all the sites and infrastructure which are safeguarded under these policies.

The maps show the boundary of the site. These boundaries, along with the associated buffer zones where relevant, are shown on the Policies Map which has been produced in conjunction with the Minerals and Waste Joint Plan.