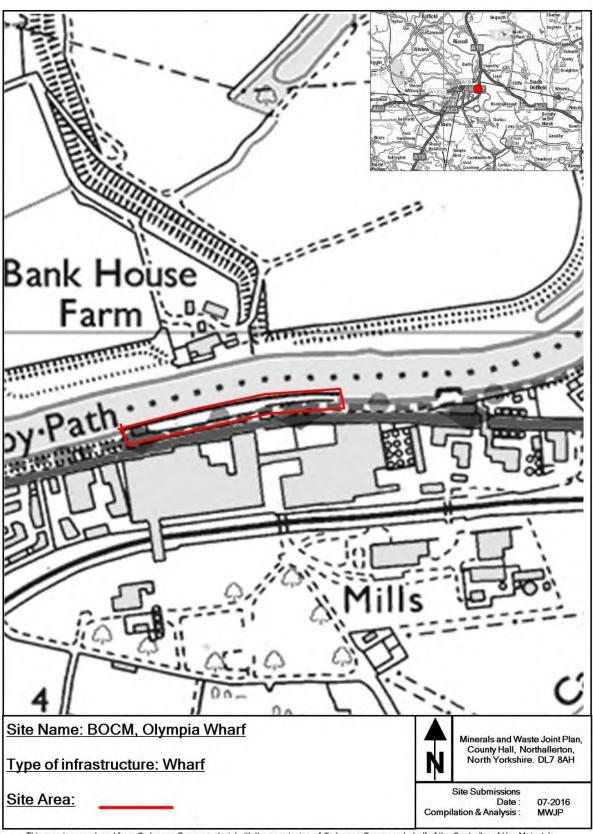

This appendix provides maps of all the sites and infrastructure which are safeguarded under these policies.

The maps show the boundary of the site. These boundaries, along with the associated buffer zones where relevant, are shown on the Policies Map which has been produced in conjunction with the Minerals and Waste Joint Plan.