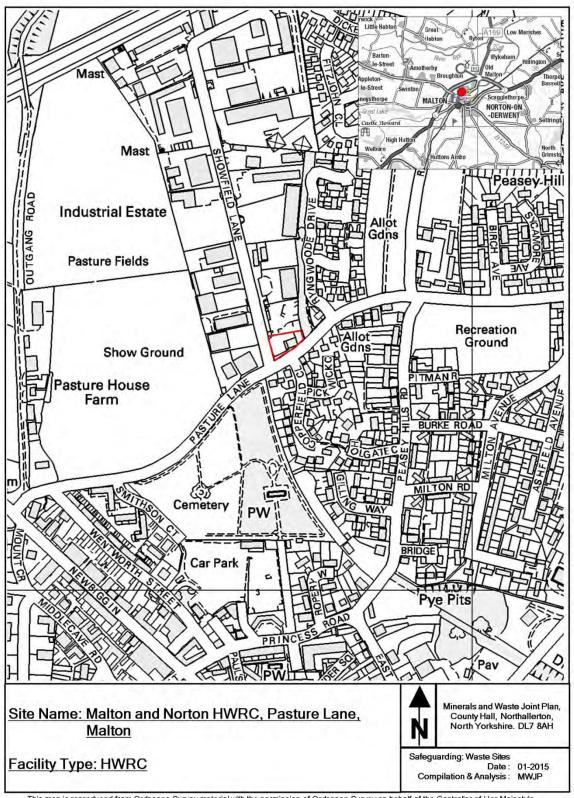

This appendix provides maps of all the sites and infrastructure which are safeguarded under these policies.

The maps show the boundary of the site. These boundaries, along with the associated buffer zones where relevant, are shown on the Policies Map which has been produced in conjunction with the Minerals and Waste Joint Plan.