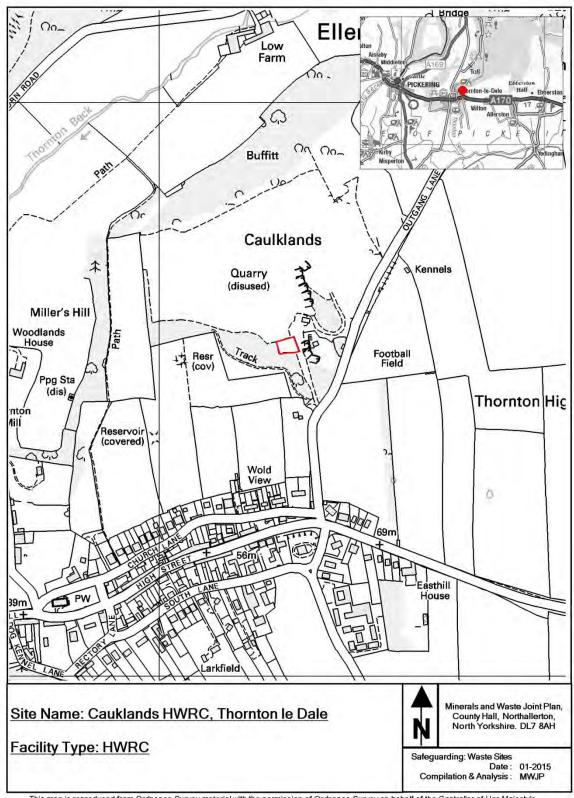

This appendix provides maps of all the sites and infrastructure which are safeguarded under these policies.

The maps show the boundary of the site. These boundaries, along with the associated buffer zones where relevant, are shown on the Policies Map which has been produced in conjunction with the Minerals and Waste Joint Plan.