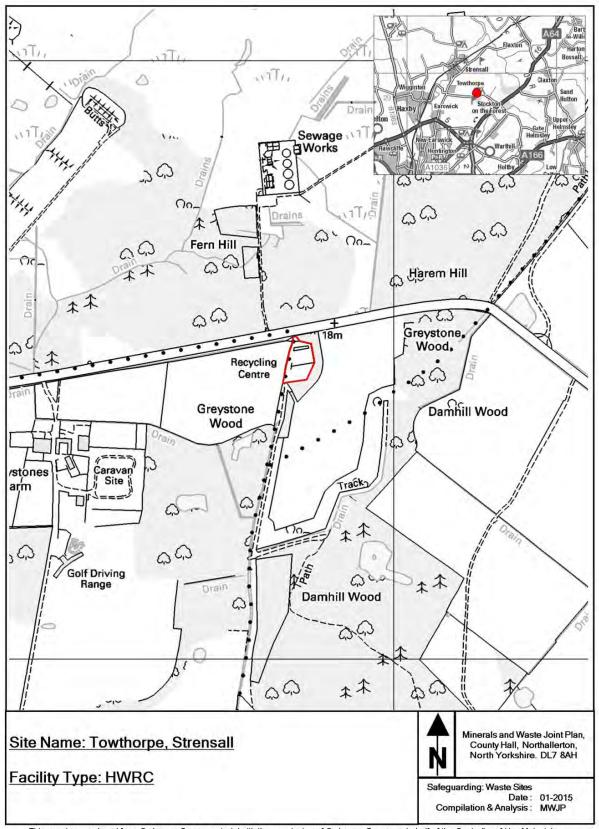

## Minerals and Waste Joint Plan

Appendix 2
Safeguarded Sites

Three policies address the safeguarding of minerals and waste sites and the identification of associated buffer zones:

- Policy S03 Waste management facility safeguarding and associated buffer zone;
- Policy S04 Transport infrastructure safeguarding and associated buffer zone;
- Policy S05 Minerals ancillary infrastructure safeguarding and associated buffer zone.

This appendix provides maps of all the sites and infrastructure which are safeguarded under these policies.

The maps show the boundary of the site. These boundaries, along with the associated buffer zones where relevant, are shown on the Policies Map which has been produced in conjunction with the Minerals and Waste Joint Plan.