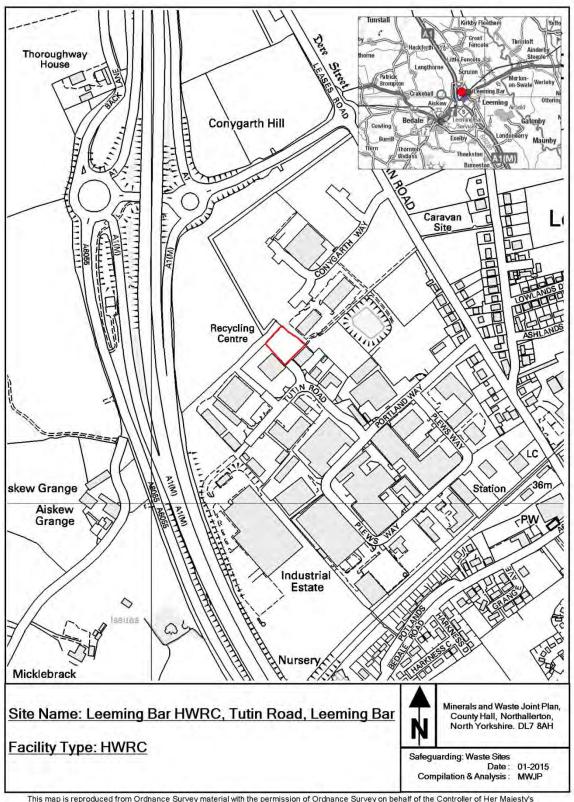

This appendix provides maps of all the sites and infrastructure which are safeguarded under these policies.

The maps show the boundary of the site. These boundaries, along with the associated buffer zones where relevant, are shown on the Policies Map which has been produced in conjunction with the Minerals and Waste Joint Plan.