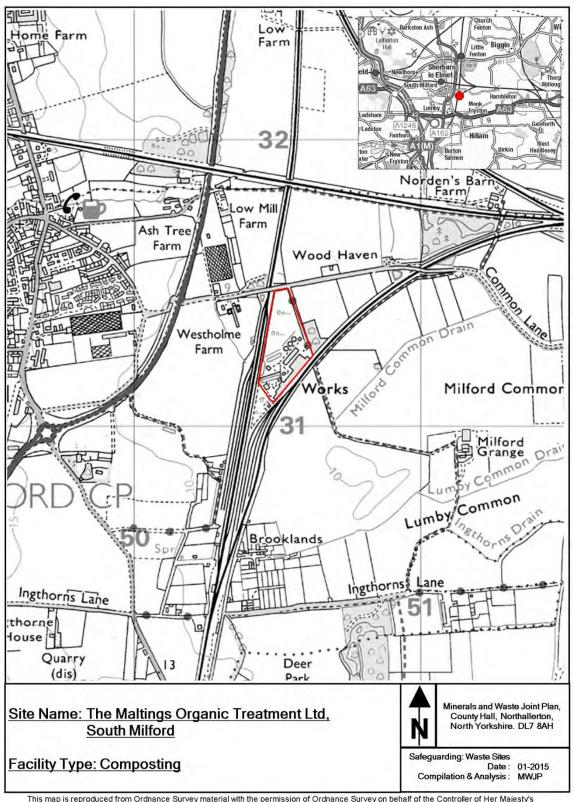

This appendix provides maps of all the sites and infrastructure which are safeguarded under these policies.

The maps show the boundary of the site. These boundaries, along with the associated buffer zones where relevant, are shown on the Policies Map which has been produced in conjunction with the Minerals and Waste Joint Plan.