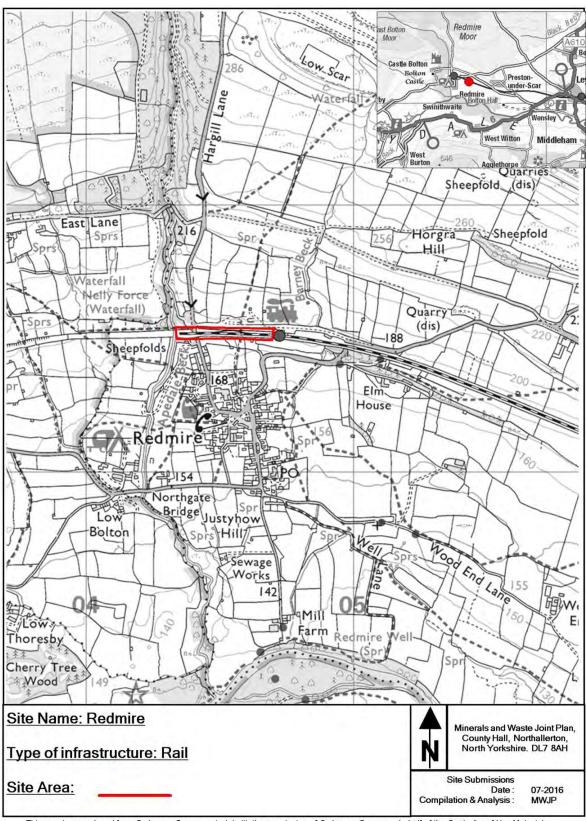

This appendix provides maps of all the sites and infrastructure which are safeguarded under these policies.

The maps show the boundary of the site. These boundaries, along with the associated buffer zones where relevant, are shown on the Policies Map which has been produced in conjunction with the Minerals and Waste Joint Plan.