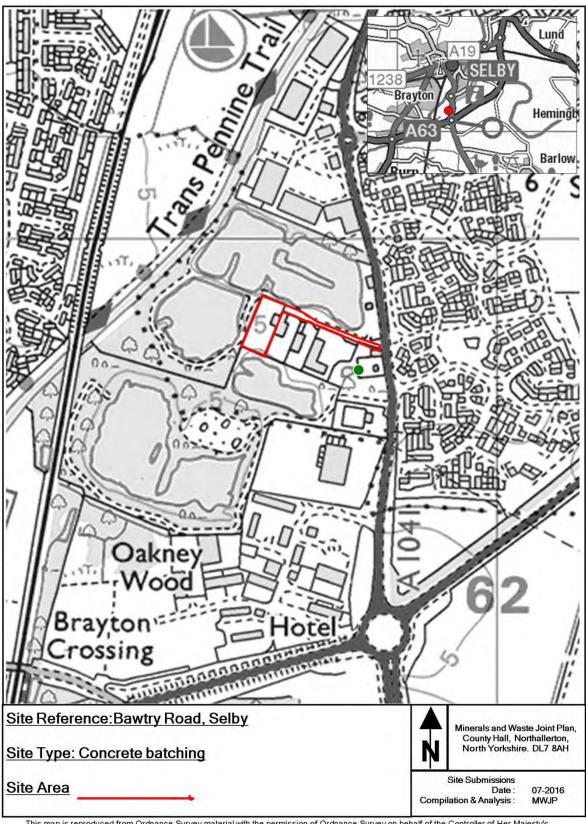

This appendix provides maps of all the sites and infrastructure which are safeguarded under these policies.

The maps show the boundary of the site. These boundaries, along with the associated buffer zones where relevant, are shown on the Policies Map which has been produced in conjunction with the Minerals and Waste Joint Plan.