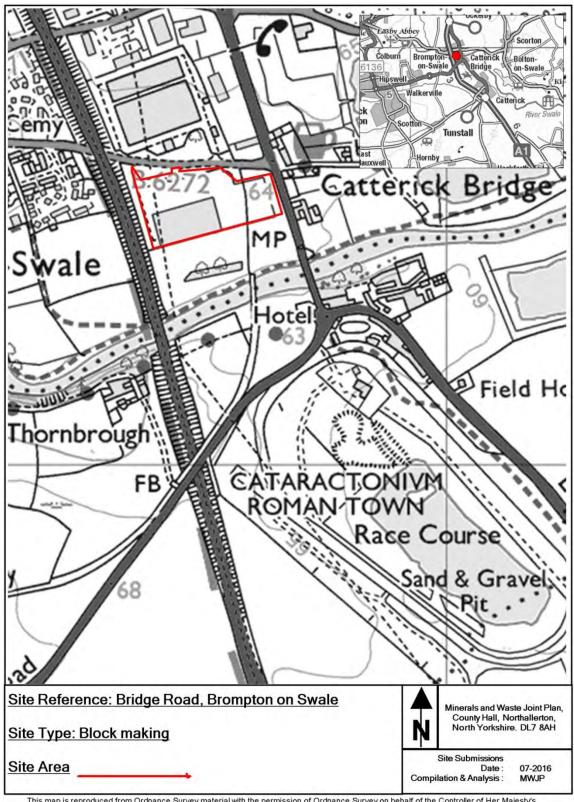

This appendix provides maps of all the sites and infrastructure which are safeguarded under these policies.

The maps show the boundary of the site. These boundaries, along with the associated buffer zones where relevant, are shown on the Policies Map which has been produced in conjunction with the Minerals and Waste Joint Plan.