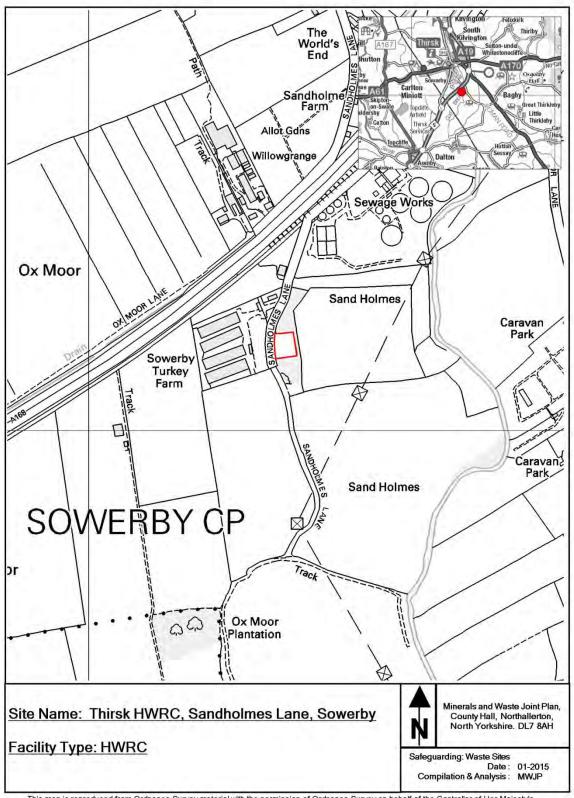

This appendix provides maps of all the sites and infrastructure which are safeguarded under these policies.

The maps show the boundary of the site. These boundaries, along with the associated buffer zones where relevant, are shown on the Policies Map which has been produced in conjunction with the Minerals and Waste Joint Plan.