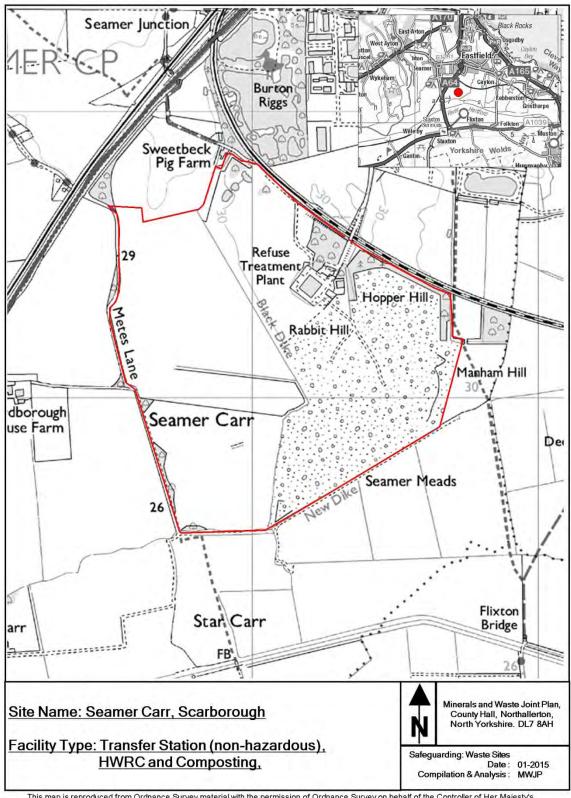

This appendix provides maps of all the sites and infrastructure which are safeguarded under these policies.

The maps show the boundary of the site. These boundaries, along with the associated buffer zones where relevant, are shown on the Policies Map which has been produced in conjunction with the Minerals and Waste Joint Plan.