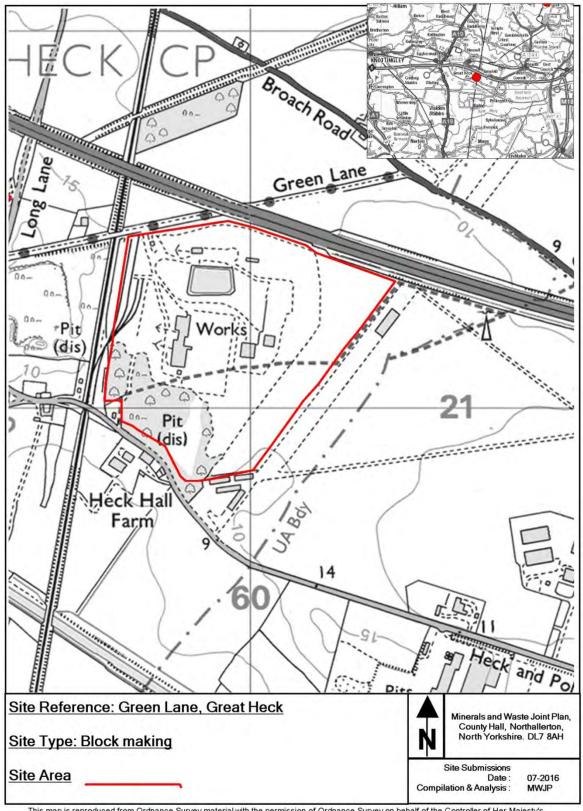

This appendix provides maps of all the sites and infrastructure which are safeguarded under these policies.

The maps show the boundary of the site. These boundaries, along with the associated buffer zones where relevant, are shown on the Policies Map which has been produced in conjunction with the Minerals and Waste Joint Plan.