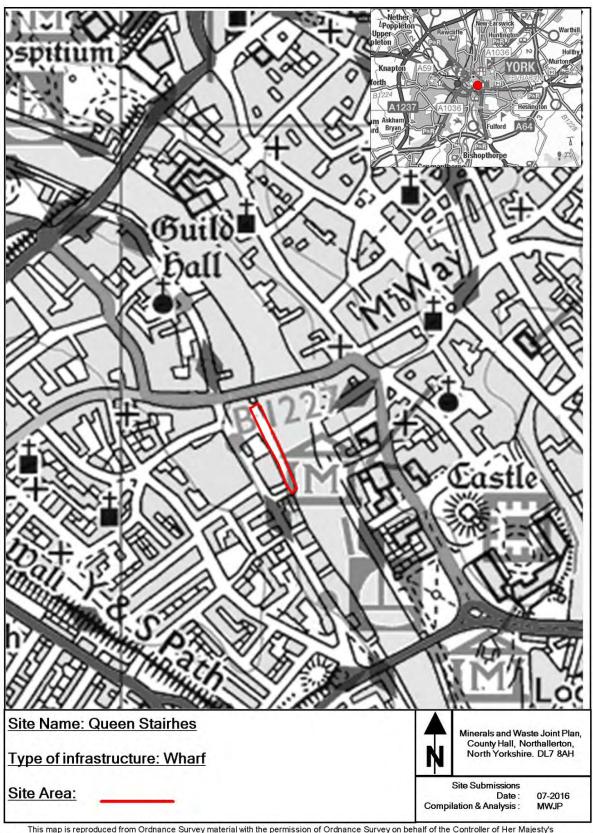

This appendix provides maps of all the sites and infrastructure which are safeguarded under these policies.

The maps show the boundary of the site. These boundaries, along with the associated buffer zones where relevant, are shown on the Policies Map which has been produced in conjunction with the Minerals and Waste Joint Plan.