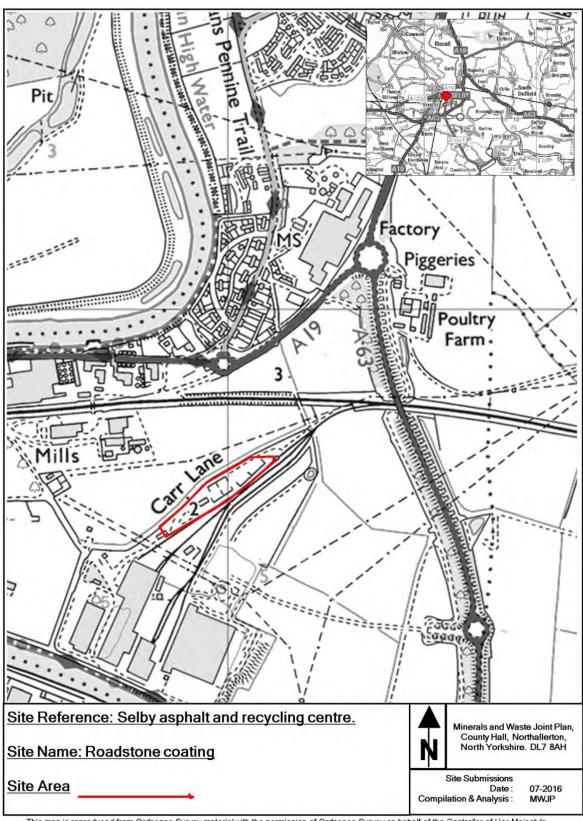

This appendix provides maps of all the sites and infrastructure which are safeguarded under these policies.

The maps show the boundary of the site. These boundaries, along with the associated buffer zones where relevant, are shown on the Policies Map which has been produced in conjunction with the Minerals and Waste Joint Plan.