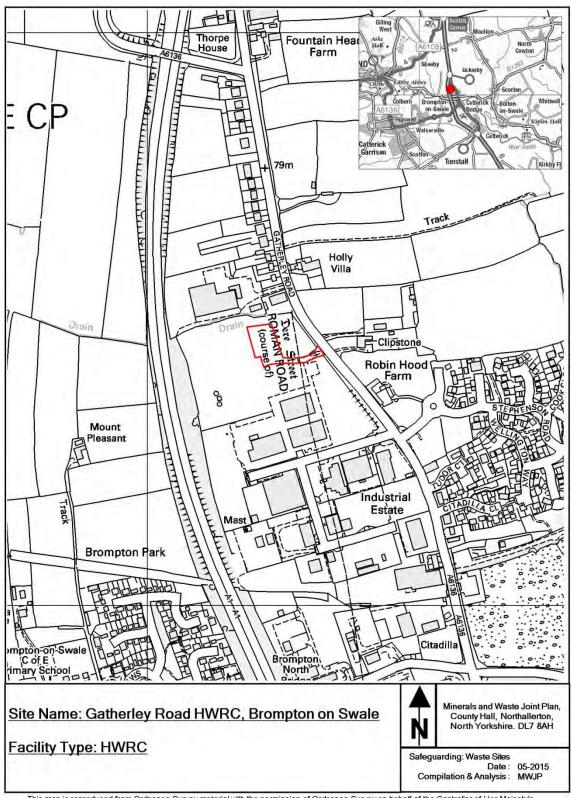

This appendix provides maps of all the sites and infrastructure which are safeguarded under these policies.

The maps show the boundary of the site. These boundaries, along with the associated buffer zones where relevant, are shown on the Policies Map which has been produced in conjunction with the Minerals and Waste Joint Plan.