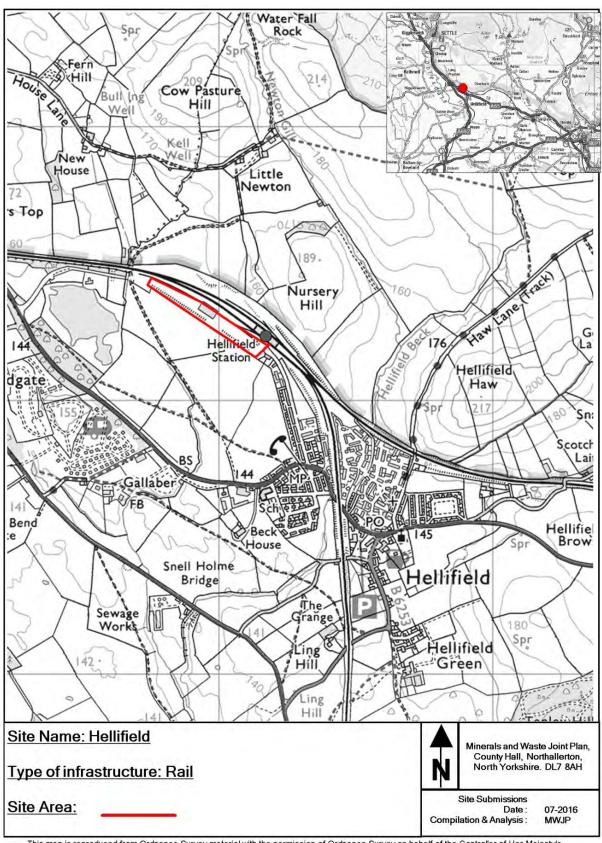

This appendix provides maps of all the sites and infrastructure which are safeguarded under these policies.

The maps show the boundary of the site. These boundaries, along with the associated buffer zones where relevant, are shown on the Policies Map which has been produced in conjunction with the Minerals and Waste Joint Plan.