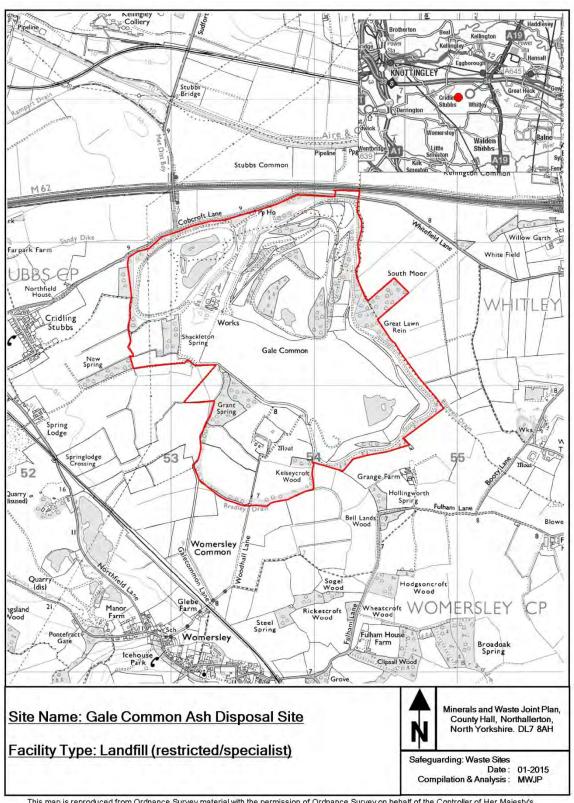

This appendix provides maps of all the sites and infrastructure which are safeguarded under these policies.

The maps show the boundary of the site. These boundaries, along with the associated buffer zones where relevant, are shown on the Policies Map which has been produced in conjunction with the Minerals and Waste Joint Plan.