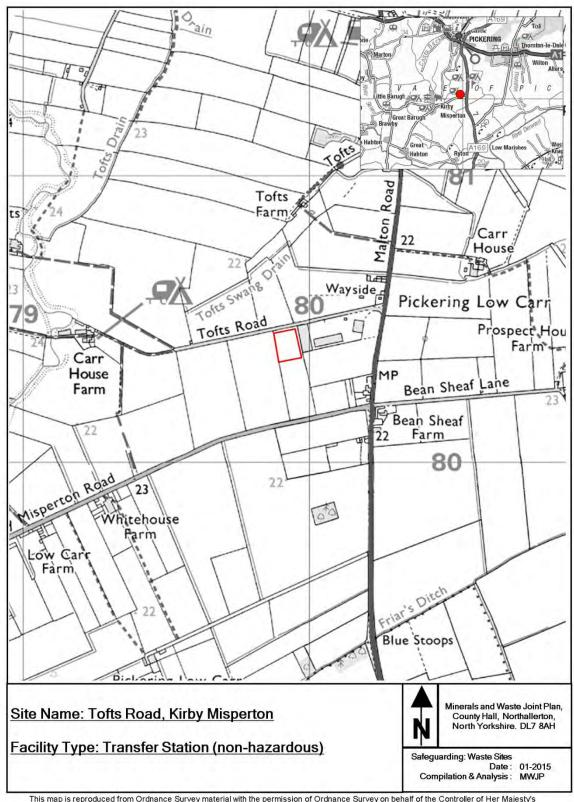

This appendix provides maps of all the sites and infrastructure which are safeguarded under these policies.

The maps show the boundary of the site. These boundaries, along with the associated buffer zones where relevant, are shown on the Policies Map which has been produced in conjunction with the Minerals and Waste Joint Plan.