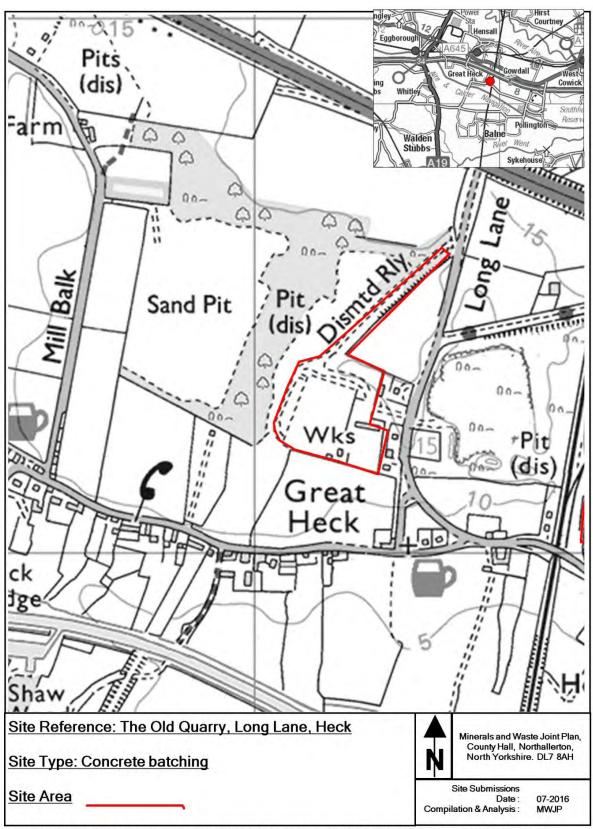

This appendix provides maps of all the sites and infrastructure which are safeguarded under these policies.

The maps show the boundary of the site. These boundaries, along with the associated buffer zones where relevant, are shown on the Policies Map which has been produced in conjunction with the Minerals and Waste Joint Plan.