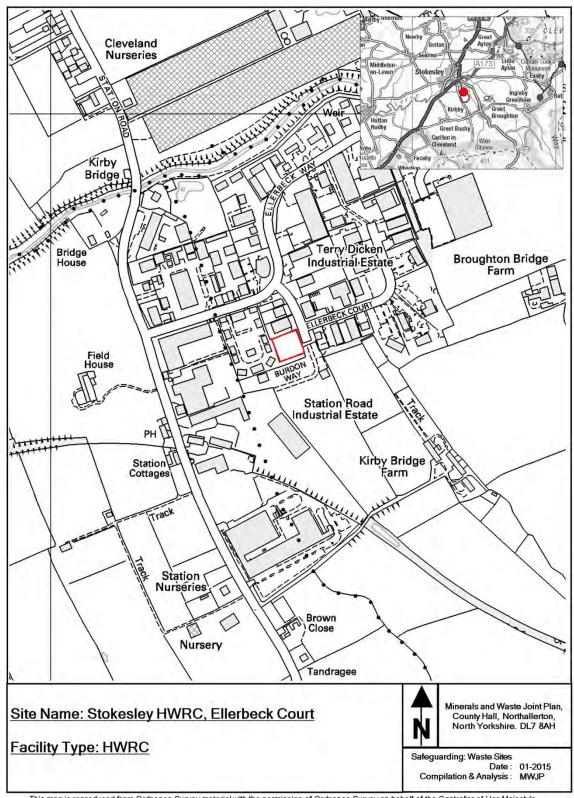

This appendix provides maps of all the sites and infrastructure which are safeguarded under these policies.

The maps show the boundary of the site. These boundaries, along with the associated buffer zones where relevant, are shown on the Policies Map which has been produced in conjunction with the Minerals and Waste Joint Plan.