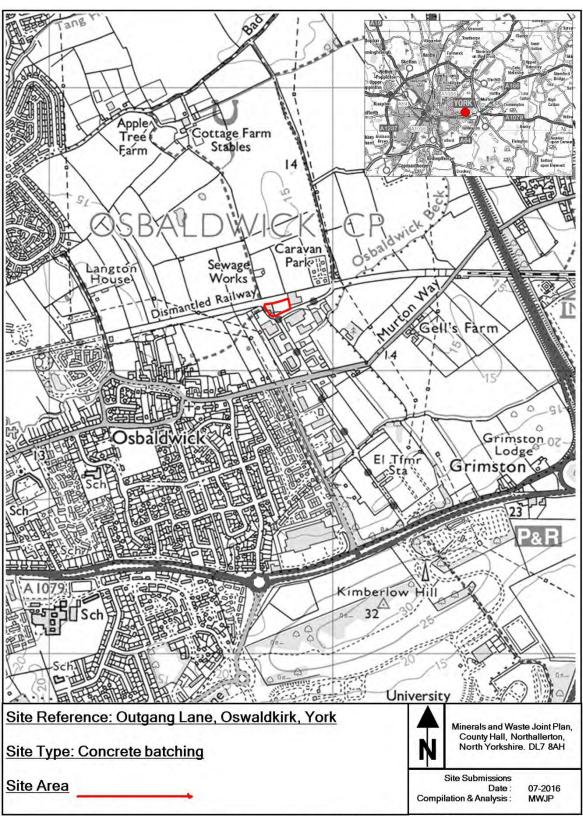

This appendix provides maps of all the sites and infrastructure which are safeguarded under these policies.

The maps show the boundary of the site. These boundaries, along with the associated buffer zones where relevant, are shown on the Policies Map which has been produced in conjunction with the Minerals and Waste Joint Plan.