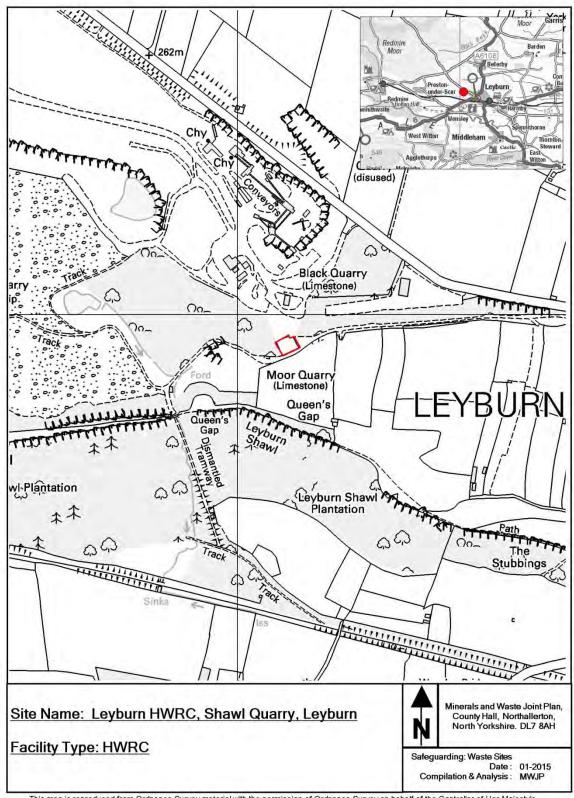

This appendix provides maps of all the sites and infrastructure which are safeguarded under these policies.

The maps show the boundary of the site. These boundaries, along with the associated buffer zones where relevant, are shown on the Policies Map which has been produced in conjunction with the Minerals and Waste Joint Plan.