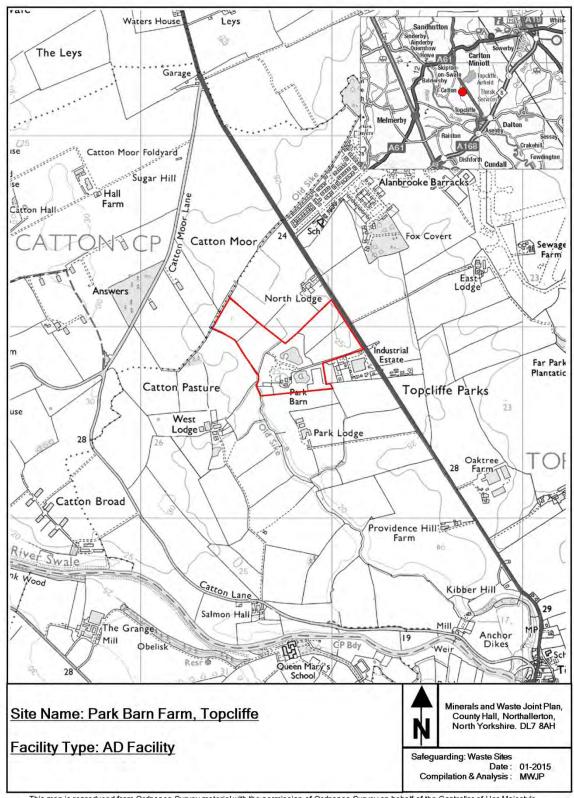

This appendix provides maps of all the sites and infrastructure which are safeguarded under these policies.

The maps show the boundary of the site. These boundaries, along with the associated buffer zones where relevant, are shown on the Policies Map which has been produced in conjunction with the Minerals and Waste Joint Plan.