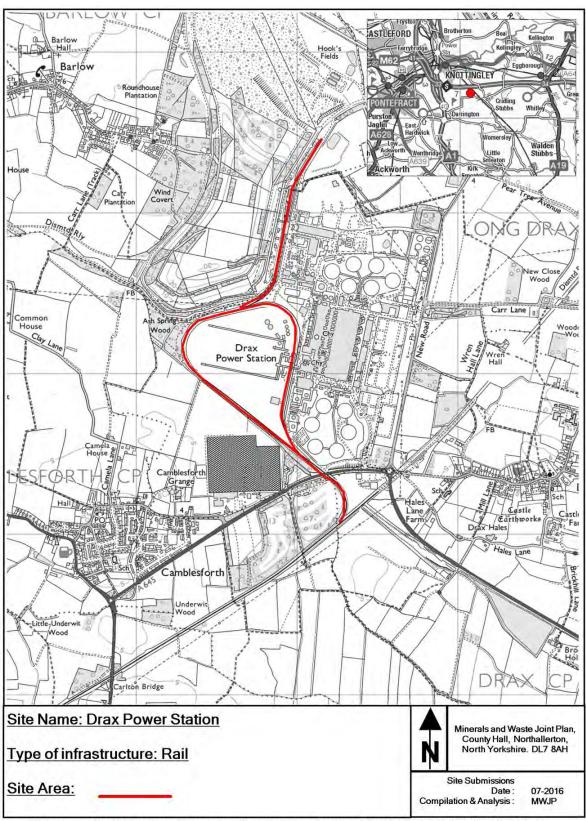

This appendix provides maps of all the sites and infrastructure which are safeguarded under these policies.

The maps show the boundary of the site. These boundaries, along with the associated buffer zones where relevant, are shown on the Policies Map which has been produced in conjunction with the Minerals and Waste Joint Plan.