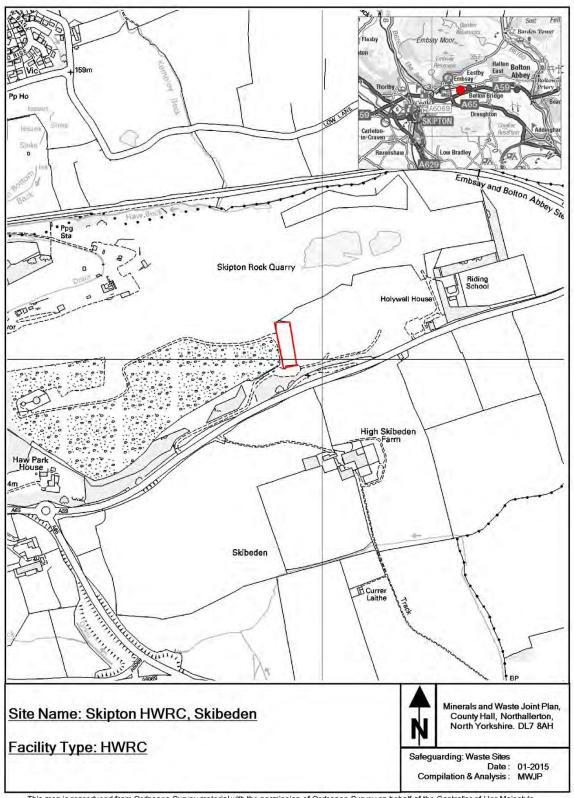

This appendix provides maps of all the sites and infrastructure which are safeguarded under these policies.

The maps show the boundary of the site. These boundaries, along with the associated buffer zones where relevant, are shown on the Policies Map which has been produced in conjunction with the Minerals and Waste Joint Plan.