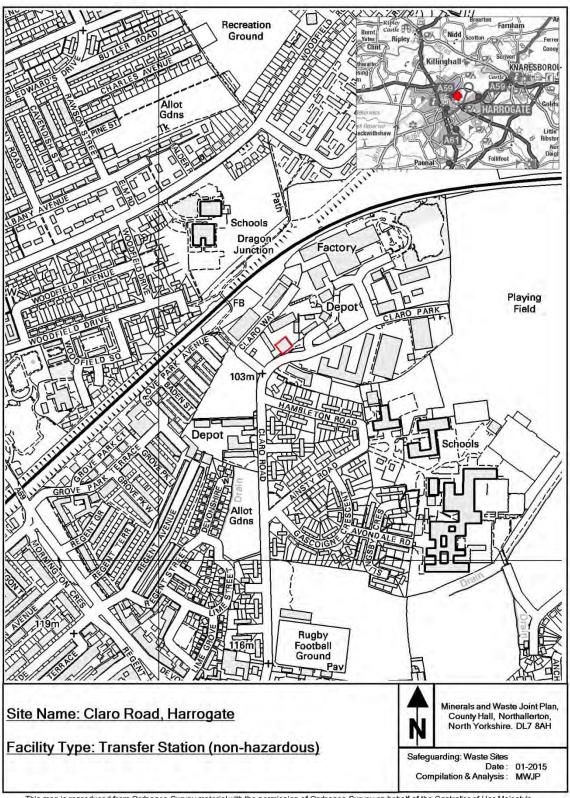

This appendix provides maps of all the sites and infrastructure which are safeguarded under these policies.

The maps show the boundary of the site. These boundaries, along with the associated buffer zones where relevant, are shown on the Policies Map which has been produced in conjunction with the Minerals and Waste Joint Plan.