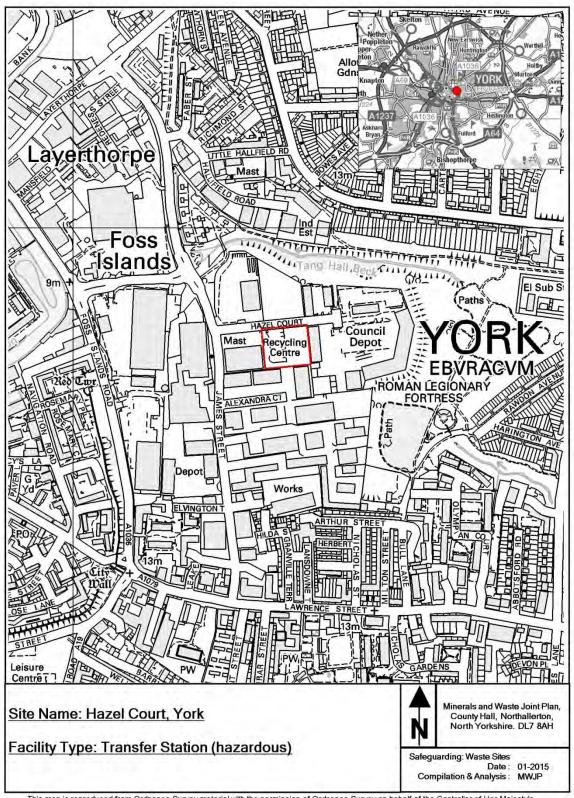

This appendix provides maps of all the sites and infrastructure which are safeguarded under these policies.

The maps show the boundary of the site. These boundaries, along with the associated buffer zones where relevant, are shown on the Policies Map which has been produced in conjunction with the Minerals and Waste Joint Plan.