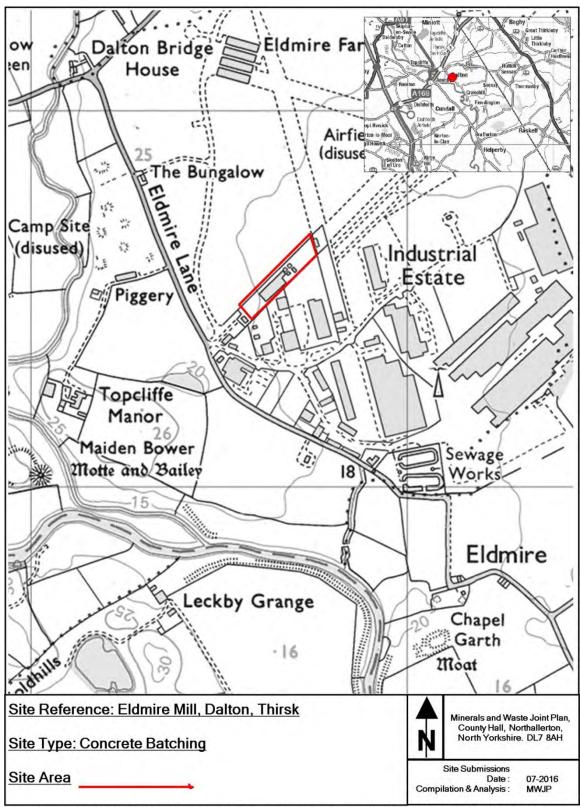

This appendix provides maps of all the sites and infrastructure which are safeguarded under these policies.

The maps show the boundary of the site. These boundaries, along with the associated buffer zones where relevant, are shown on the Policies Map which has been produced in conjunction with the Minerals and Waste Joint Plan.