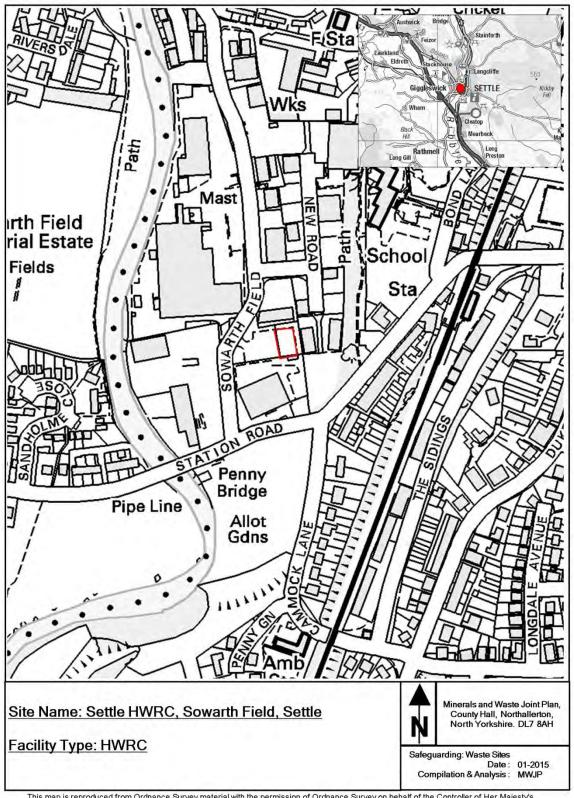

This appendix provides maps of all the sites and infrastructure which are safeguarded under these policies.

The maps show the boundary of the site. These boundaries, along with the associated buffer zones where relevant, are shown on the Policies Map which has been produced in conjunction with the Minerals and Waste Joint Plan.