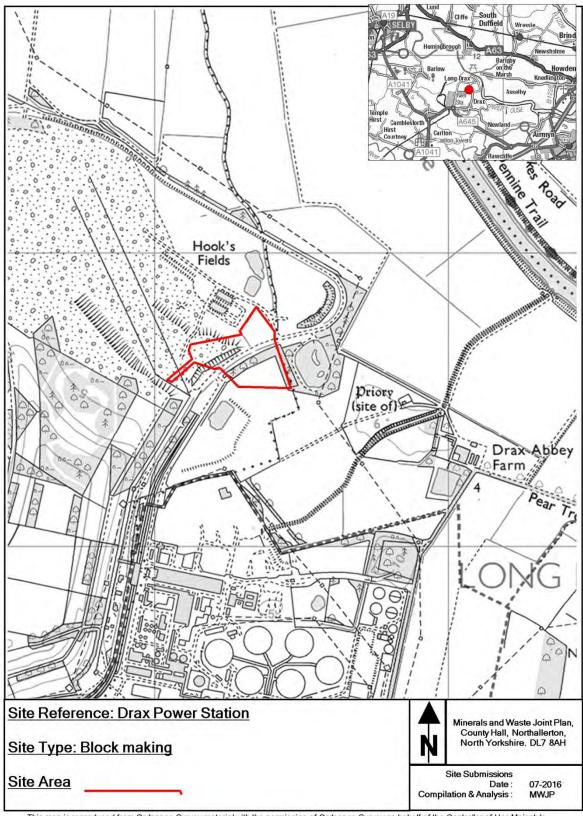

This appendix provides maps of all the sites and infrastructure which are safeguarded under these policies.

The maps show the boundary of the site. These boundaries, along with the associated buffer zones where relevant, are shown on the Policies Map which has been produced in conjunction with the Minerals and Waste Joint Plan.