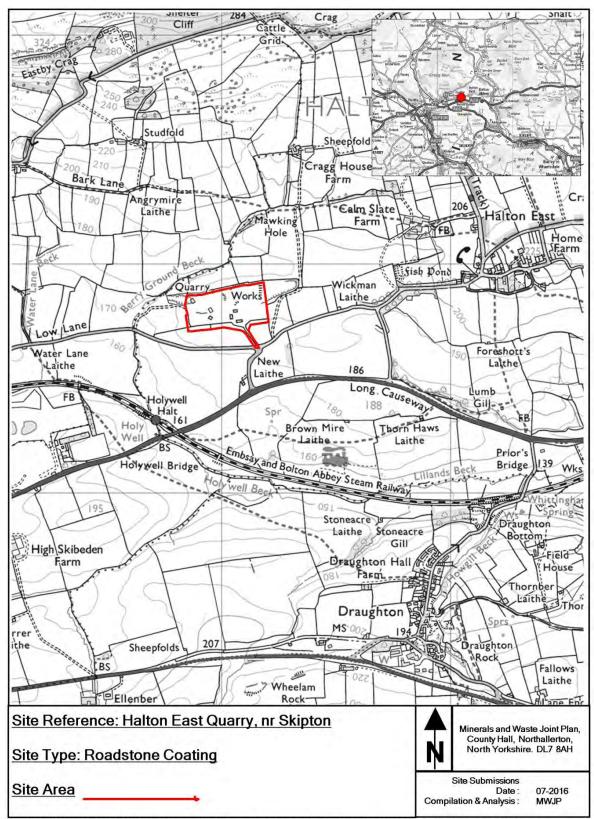

This appendix provides maps of all the sites and infrastructure which are safeguarded under these policies.

The maps show the boundary of the site. These boundaries, along with the associated buffer zones where relevant, are shown on the Policies Map which has been produced in conjunction with the Minerals and Waste Joint Plan.