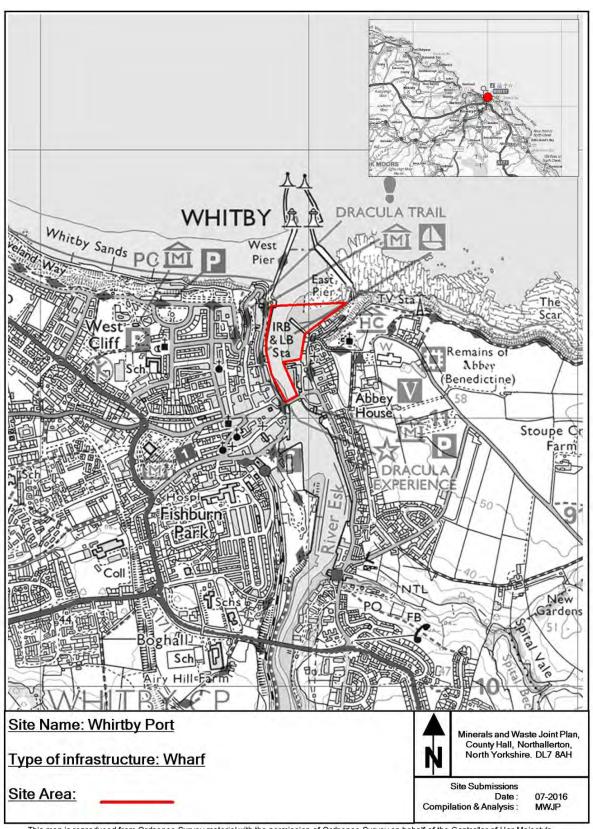

This appendix provides maps of all the sites and infrastructure which are safeguarded under these policies.

The maps show the boundary of the site. These boundaries, along with the associated buffer zones where relevant, are shown on the Policies Map which has been produced in conjunction with the Minerals and Waste Joint Plan.