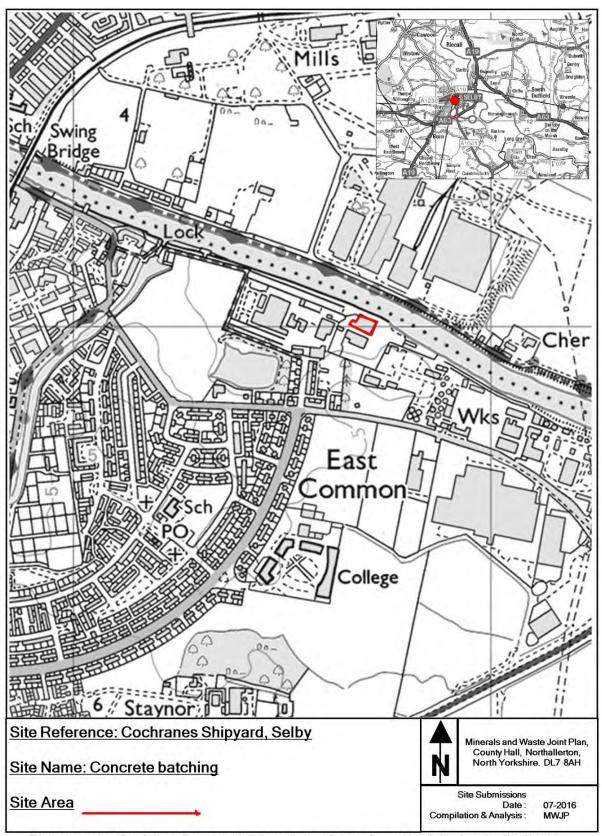

This appendix provides maps of all the sites and infrastructure which are safeguarded under these policies.

The maps show the boundary of the site. These boundaries, along with the associated buffer zones where relevant, are shown on the Policies Map which has been produced in conjunction with the Minerals and Waste Joint Plan.