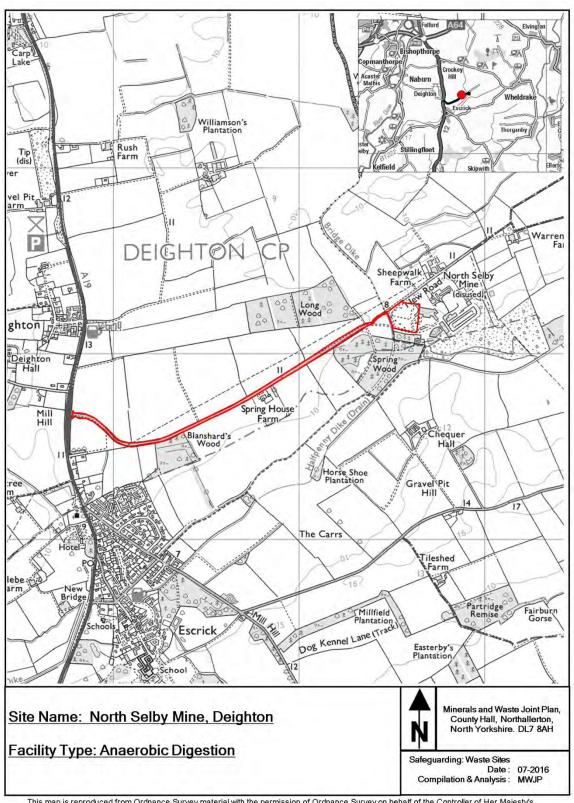

This appendix provides maps of all the sites and infrastructure which are safeguarded under these policies.

The maps show the boundary of the site. These boundaries, along with the associated buffer zones where relevant, are shown on the Policies Map which has been produced in conjunction with the Minerals and Waste Joint Plan.