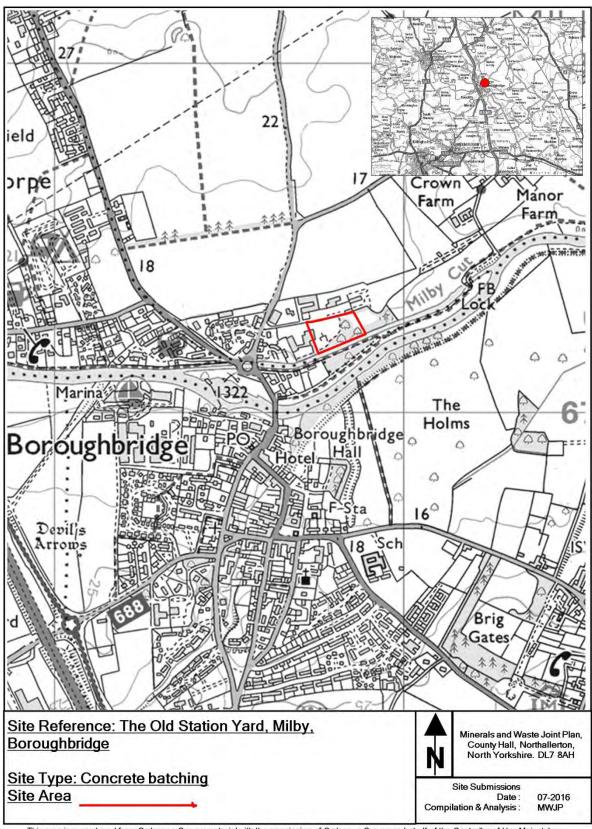

This appendix provides maps of all the sites and infrastructure which are safeguarded under these policies.

The maps show the boundary of the site. These boundaries, along with the associated buffer zones where relevant, are shown on the Policies Map which has been produced in conjunction with the Minerals and Waste Joint Plan.