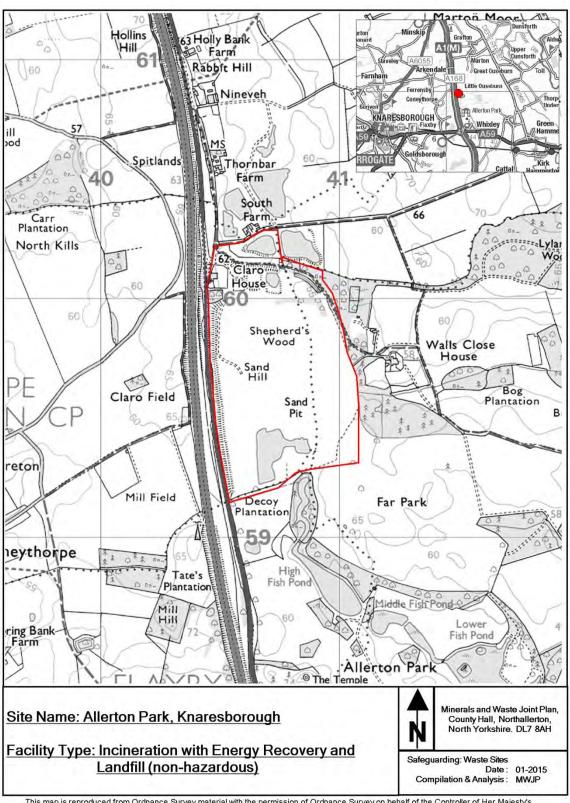

This appendix provides maps of all the sites and infrastructure which are safeguarded under these policies.

The maps show the boundary of the site. These boundaries, along with the associated buffer zones where relevant, are shown on the Policies Map which has been produced in conjunction with the Minerals and Waste Joint Plan.