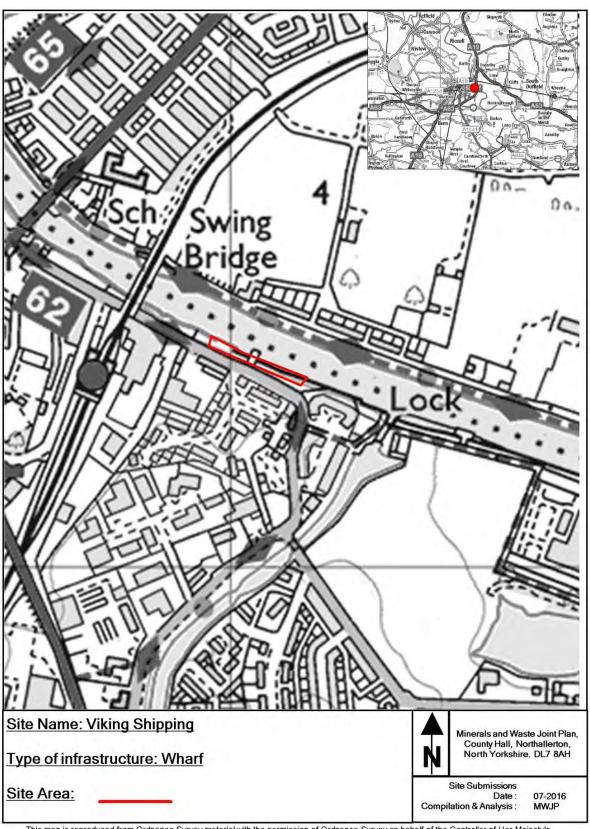

This appendix provides maps of all the sites and infrastructure which are safeguarded under these policies.

The maps show the boundary of the site. These boundaries, along with the associated buffer zones where relevant, are shown on the Policies Map which has been produced in conjunction with the Minerals and Waste Joint Plan.