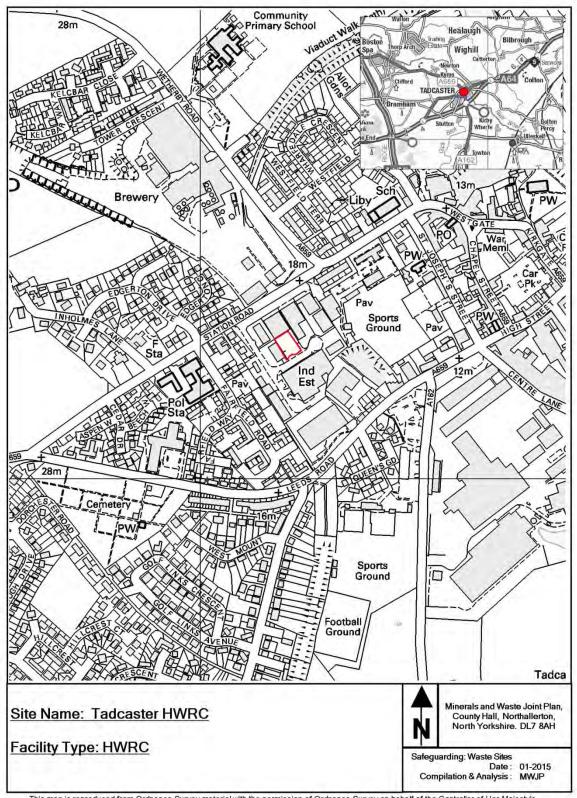

This appendix provides maps of all the sites and infrastructure which are safeguarded under these policies.

The maps show the boundary of the site. These boundaries, along with the associated buffer zones where relevant, are shown on the Policies Map which has been produced in conjunction with the Minerals and Waste Joint Plan.