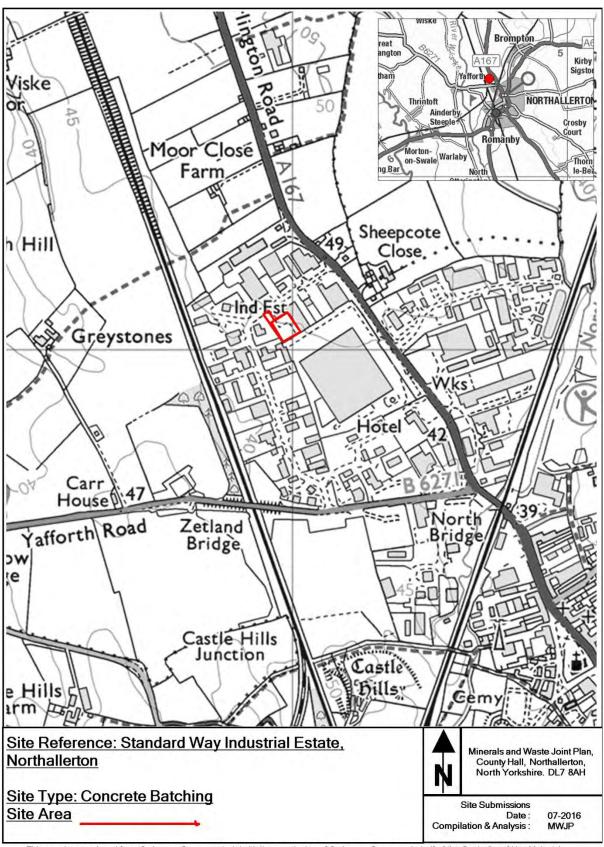

This appendix provides maps of all the sites and infrastructure which are safeguarded under these policies.

The maps show the boundary of the site. These boundaries, along with the associated buffer zones where relevant, are shown on the Policies Map which has been produced in conjunction with the Minerals and Waste Joint Plan.