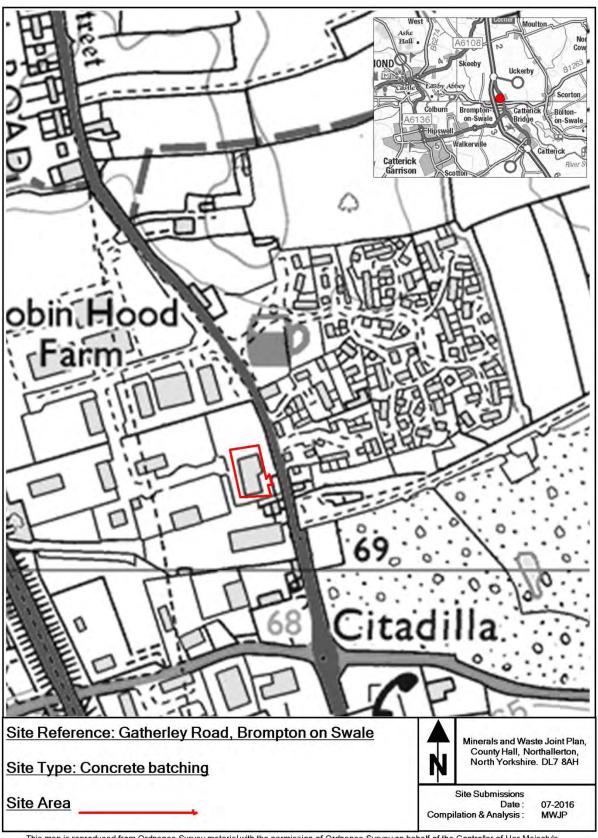

This appendix provides maps of all the sites and infrastructure which are safeguarded under these policies.

The maps show the boundary of the site. These boundaries, along with the associated buffer zones where relevant, are shown on the Policies Map which has been produced in conjunction with the Minerals and Waste Joint Plan.