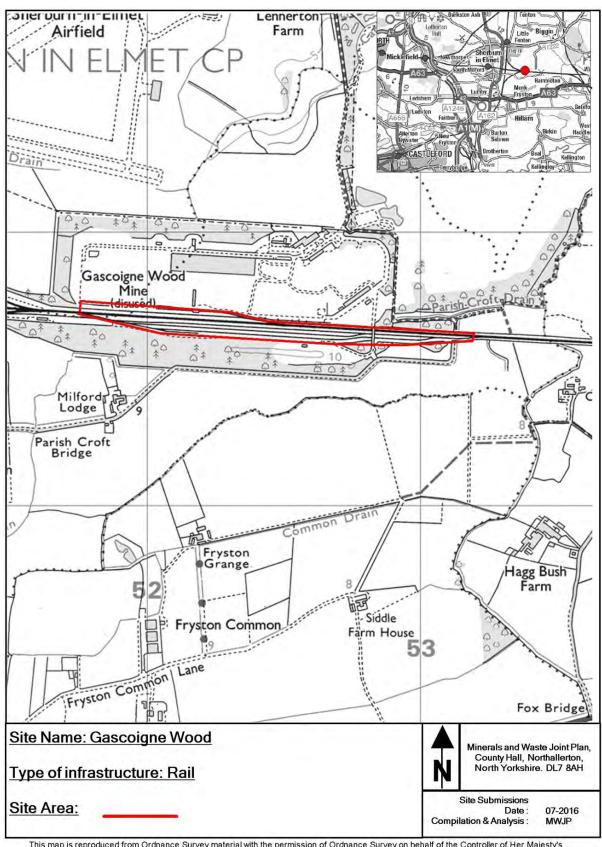

This appendix provides maps of all the sites and infrastructure which are safeguarded under these policies.

The maps show the boundary of the site. These boundaries, along with the associated buffer zones where relevant, are shown on the Policies Map which has been produced in conjunction with the Minerals and Waste Joint Plan.