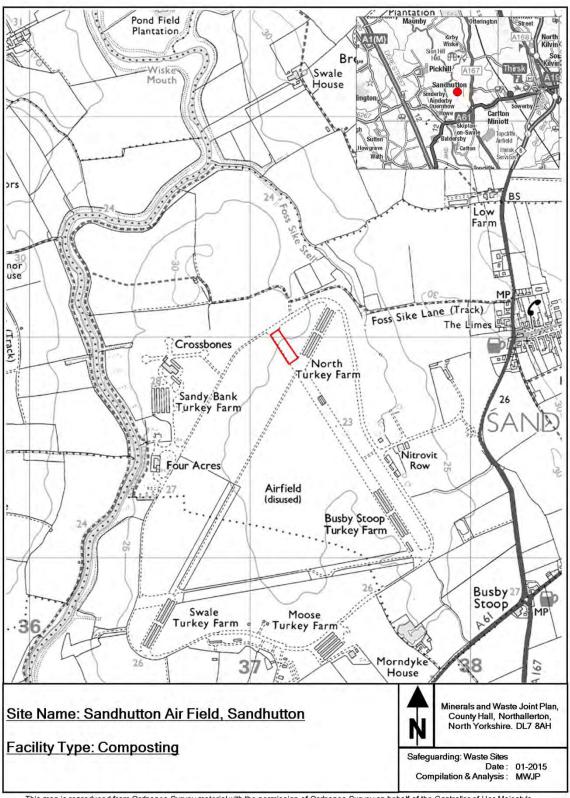

This appendix provides maps of all the sites and infrastructure which are safeguarded under these policies.

The maps show the boundary of the site. These boundaries, along with the associated buffer zones where relevant, are shown on the Policies Map which has been produced in conjunction with the Minerals and Waste Joint Plan.