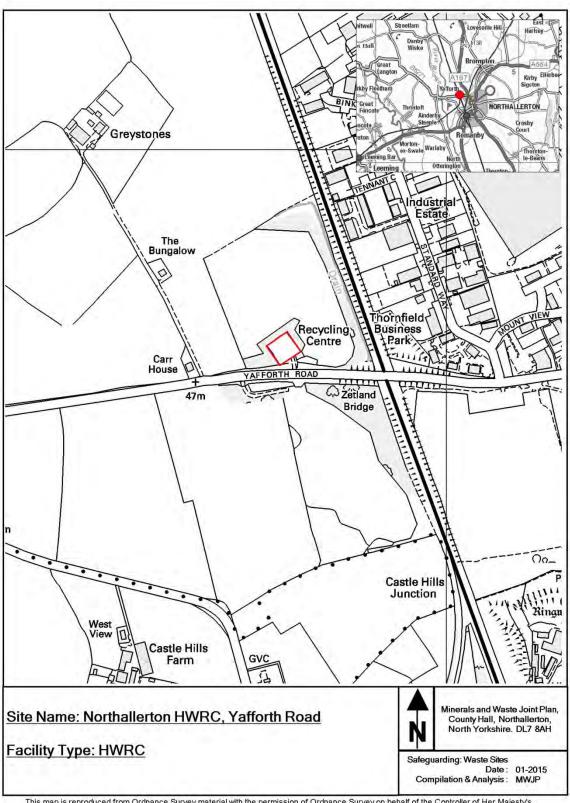

This appendix provides maps of all the sites and infrastructure which are safeguarded under these policies.

The maps show the boundary of the site. These boundaries, along with the associated buffer zones where relevant, are shown on the Policies Map which has been produced in conjunction with the Minerals and Waste Joint Plan.