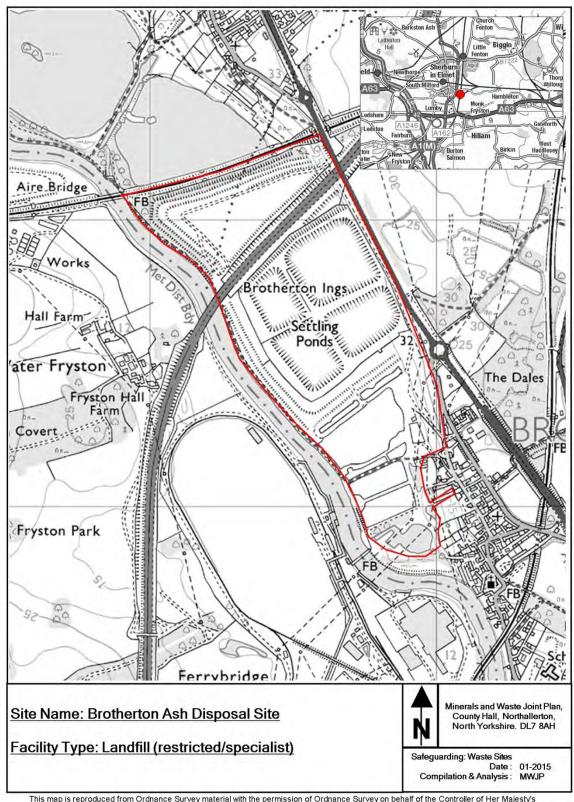

This appendix provides maps of all the sites and infrastructure which are safeguarded under these policies.

The maps show the boundary of the site. These boundaries, along with the associated buffer zones where relevant, are shown on the Policies Map which has been produced in conjunction with the Minerals and Waste Joint Plan.