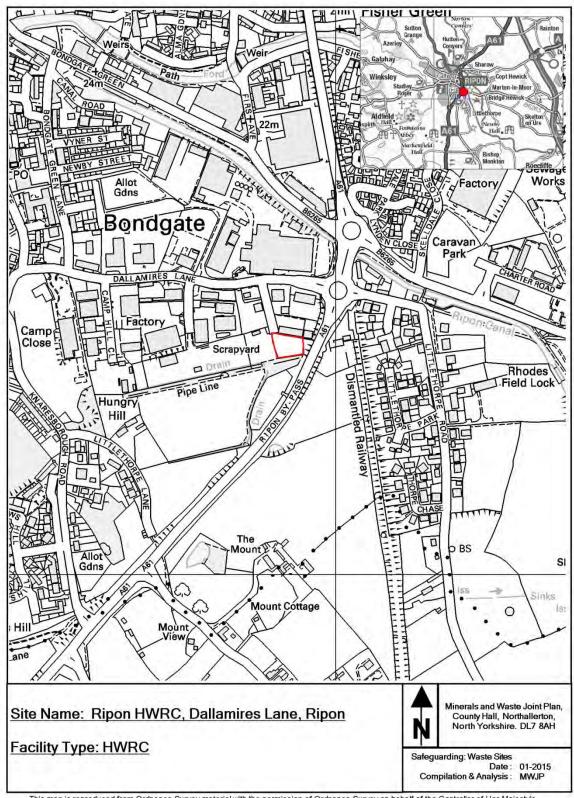

This appendix provides maps of all the sites and infrastructure which are safeguarded under these policies.

The maps show the boundary of the site. These boundaries, along with the associated buffer zones where relevant, are shown on the Policies Map which has been produced in conjunction with the Minerals and Waste Joint Plan.