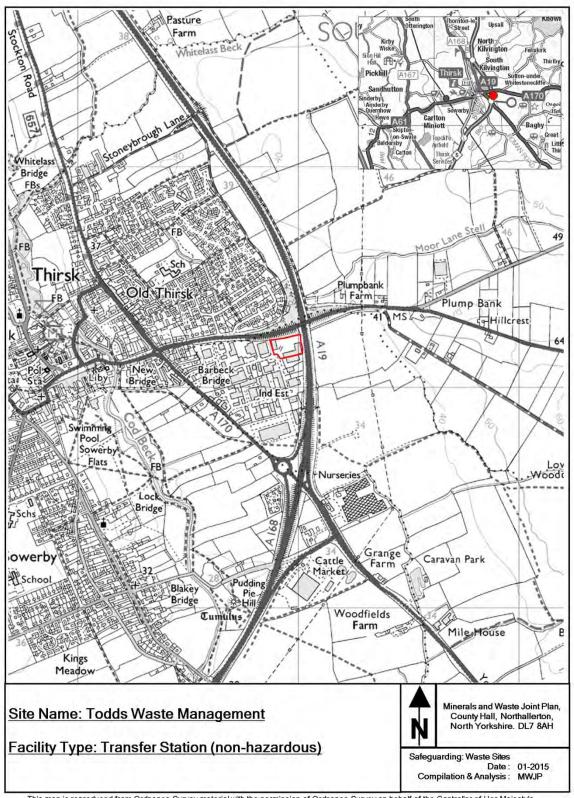

This appendix provides maps of all the sites and infrastructure which are safeguarded under these policies.

The maps show the boundary of the site. These boundaries, along with the associated buffer zones where relevant, are shown on the Policies Map which has been produced in conjunction with the Minerals and Waste Joint Plan.