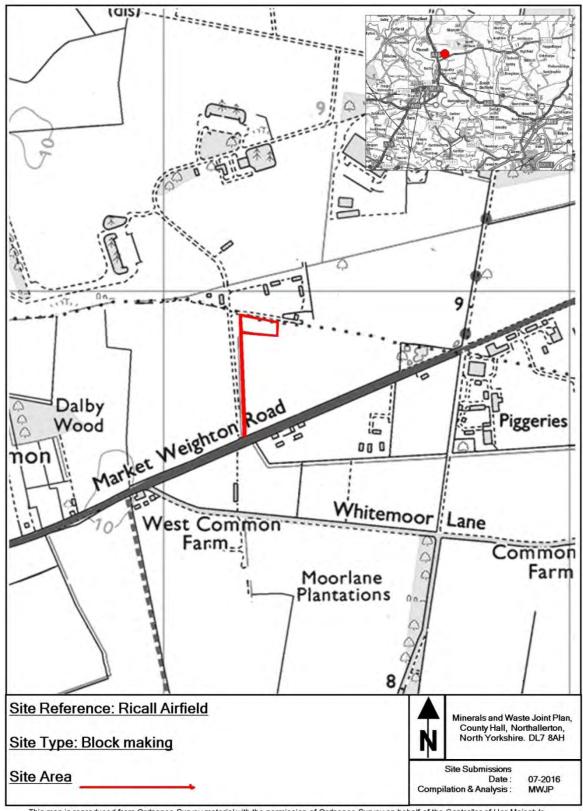

This appendix provides maps of all the sites and infrastructure which are safeguarded under these policies.

The maps show the boundary of the site. These boundaries, along with the associated buffer zones where relevant, are shown on the Policies Map which has been produced in conjunction with the Minerals and Waste Joint Plan.