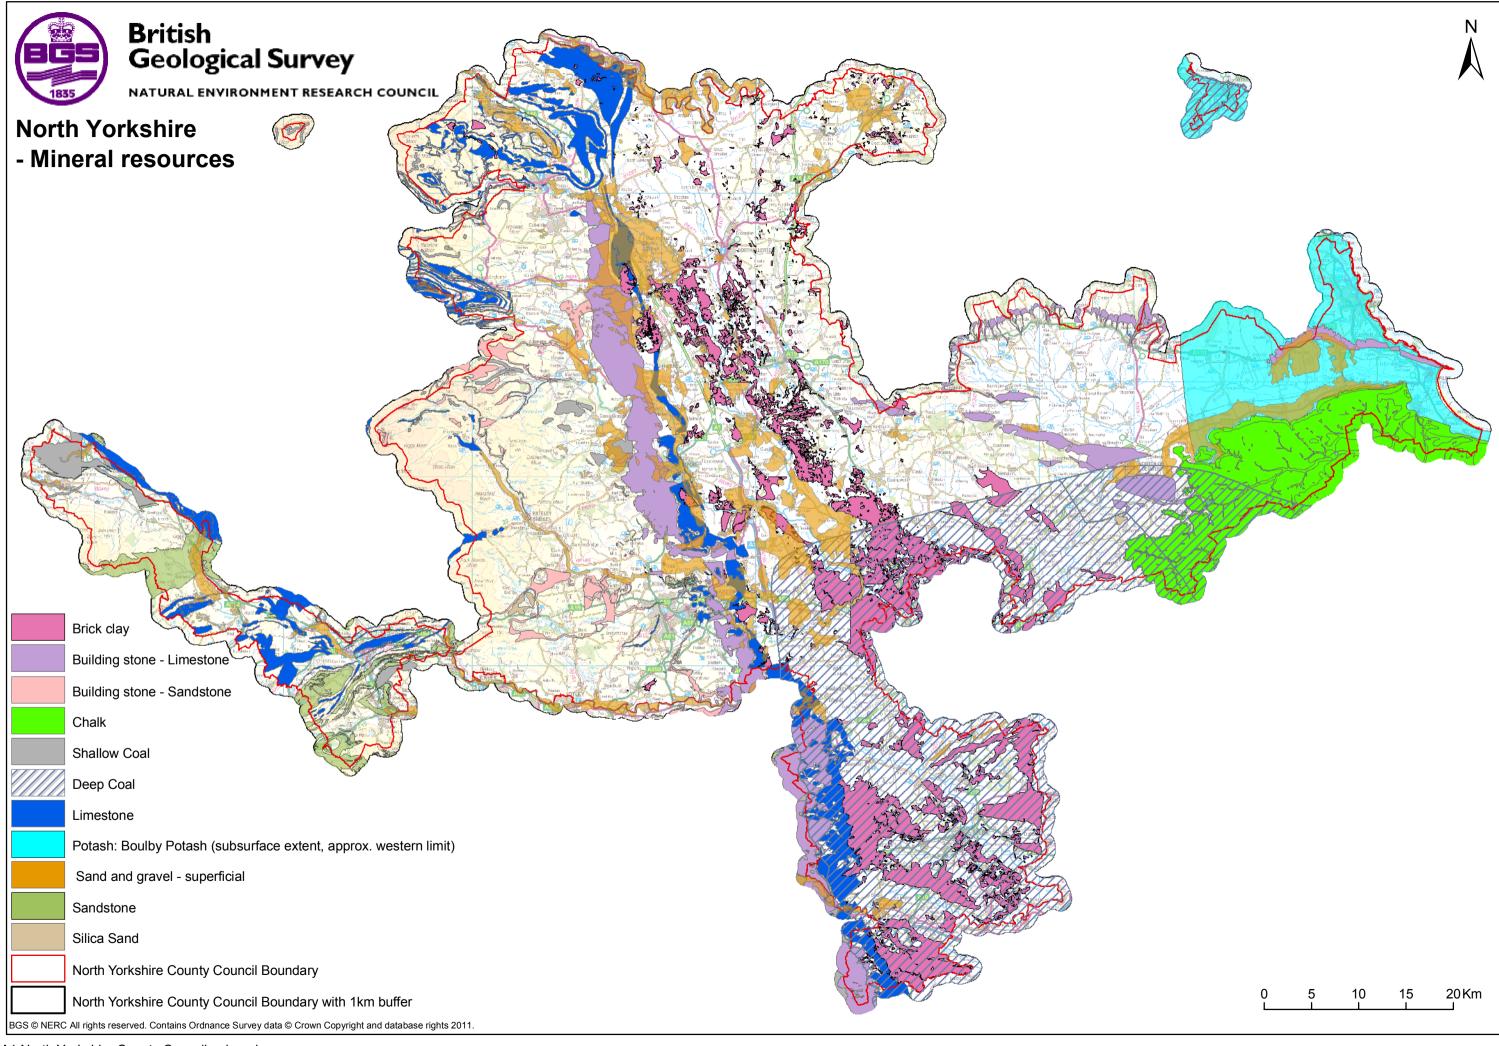

ndstone resources

Figure A4 NYCC - Limestone resources

Figure A5 NYCC - Chalk resources

Figure A6 NYCC - Brick clay resources

Figure A7 NYCC - Coal resources

Figure A8a NYCC - Building stone resources

Figure A8b NYCC - Building stone resources [revised]

## Mineral safeguarding area maps produced for each mineral resource

Figure A9 NYCC - Mineral Safeguarding Area: sand and gravel including silica sand

Figure A10 NYCC - Mineral Safeguarding Area: sandstone

Figure A11 NYCC - Mineral Safeguarding Area: limestone

Figure A12 NYCC - Mineral Safeguarding Area: chalk

Figure A13 NYCC - Mineral Safeguarding Area: brick clay

Figure A14 NYCC - Mineral Safeguarding Area: coal

Figure A15 NYCC - Mineral Safeguarding Area: potash

Figure A16 NYCC - Mineral Safeguarding Area: building stone



A1 North Yorkshire County Council: mineral resources