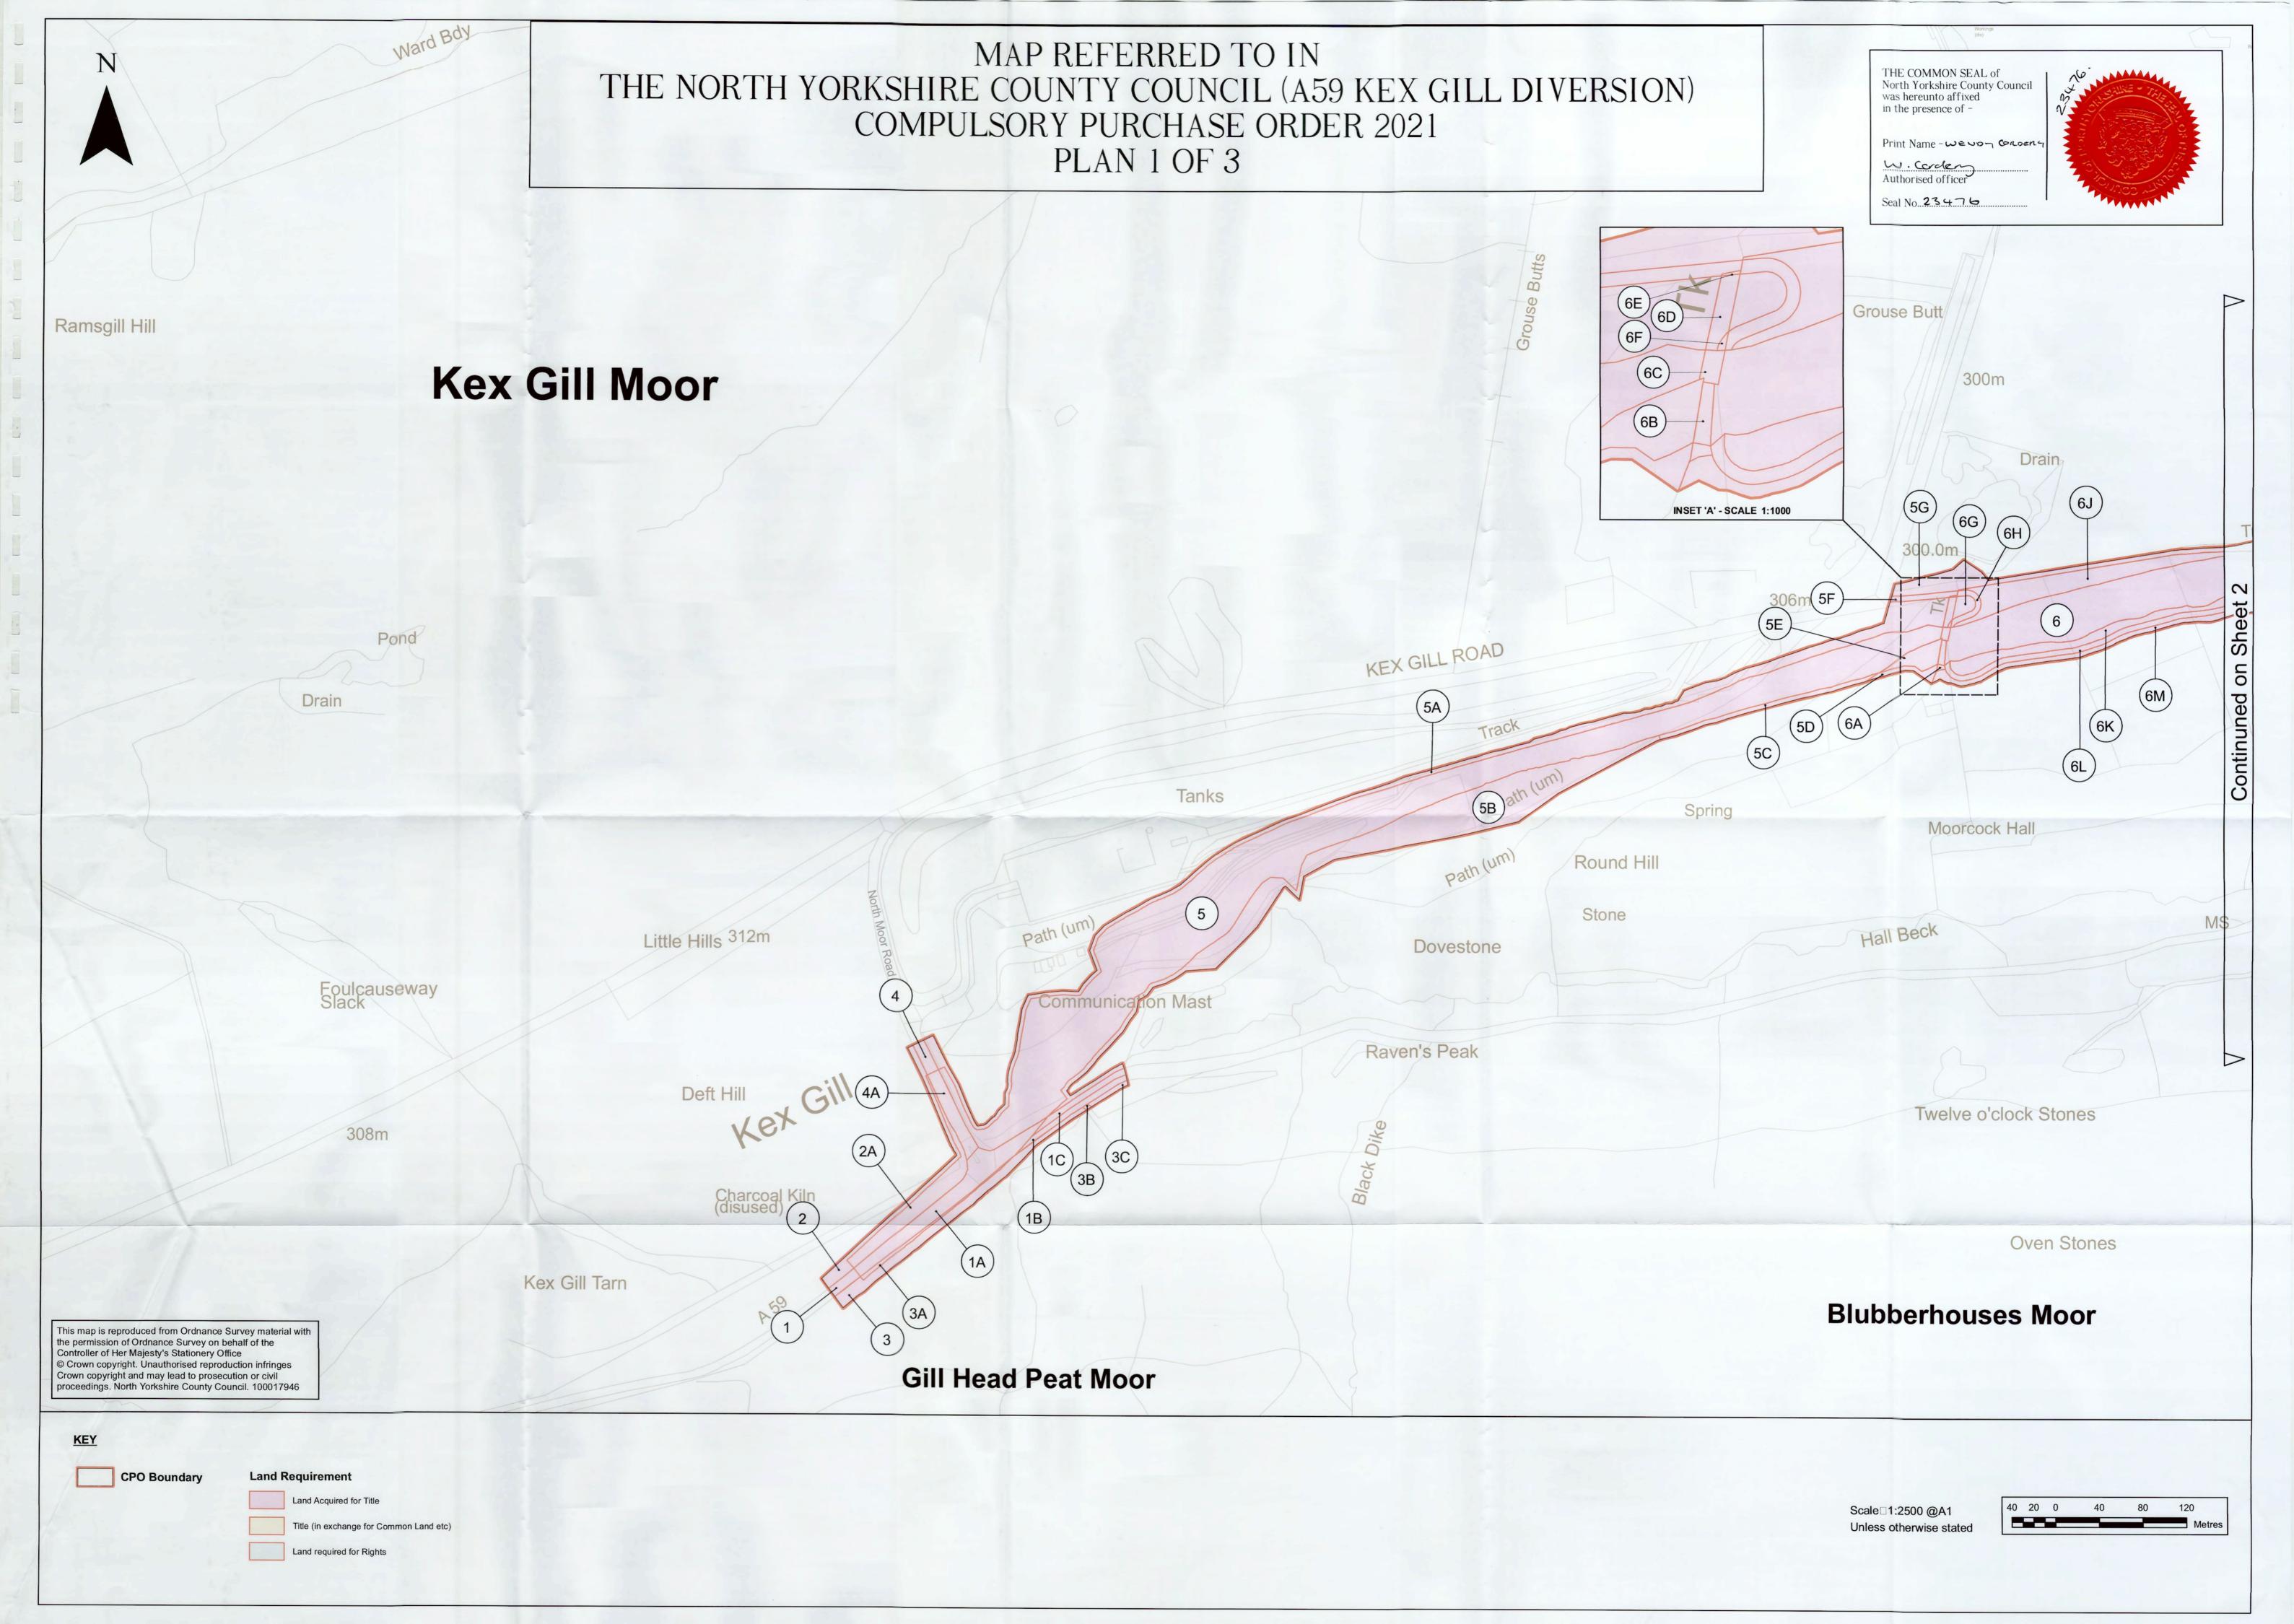

the land described in Schedule 1 and which is delineated and shown edged red on the Key Plan and coloured pink and edged red on the map consisting three sheets numbered 1 to 3 respectively, prepared in duplicate, sealed with the common seal of the acquiring authority and marked 'Map referred to in North Yorkshire County Council A59 (Kex Gill Diversion) Compulsory Purchase Order 2021 and the new rights which are specified in Schedule 1 over the land which is described therein is delineated and shown coloured blue and edged red on the said map.