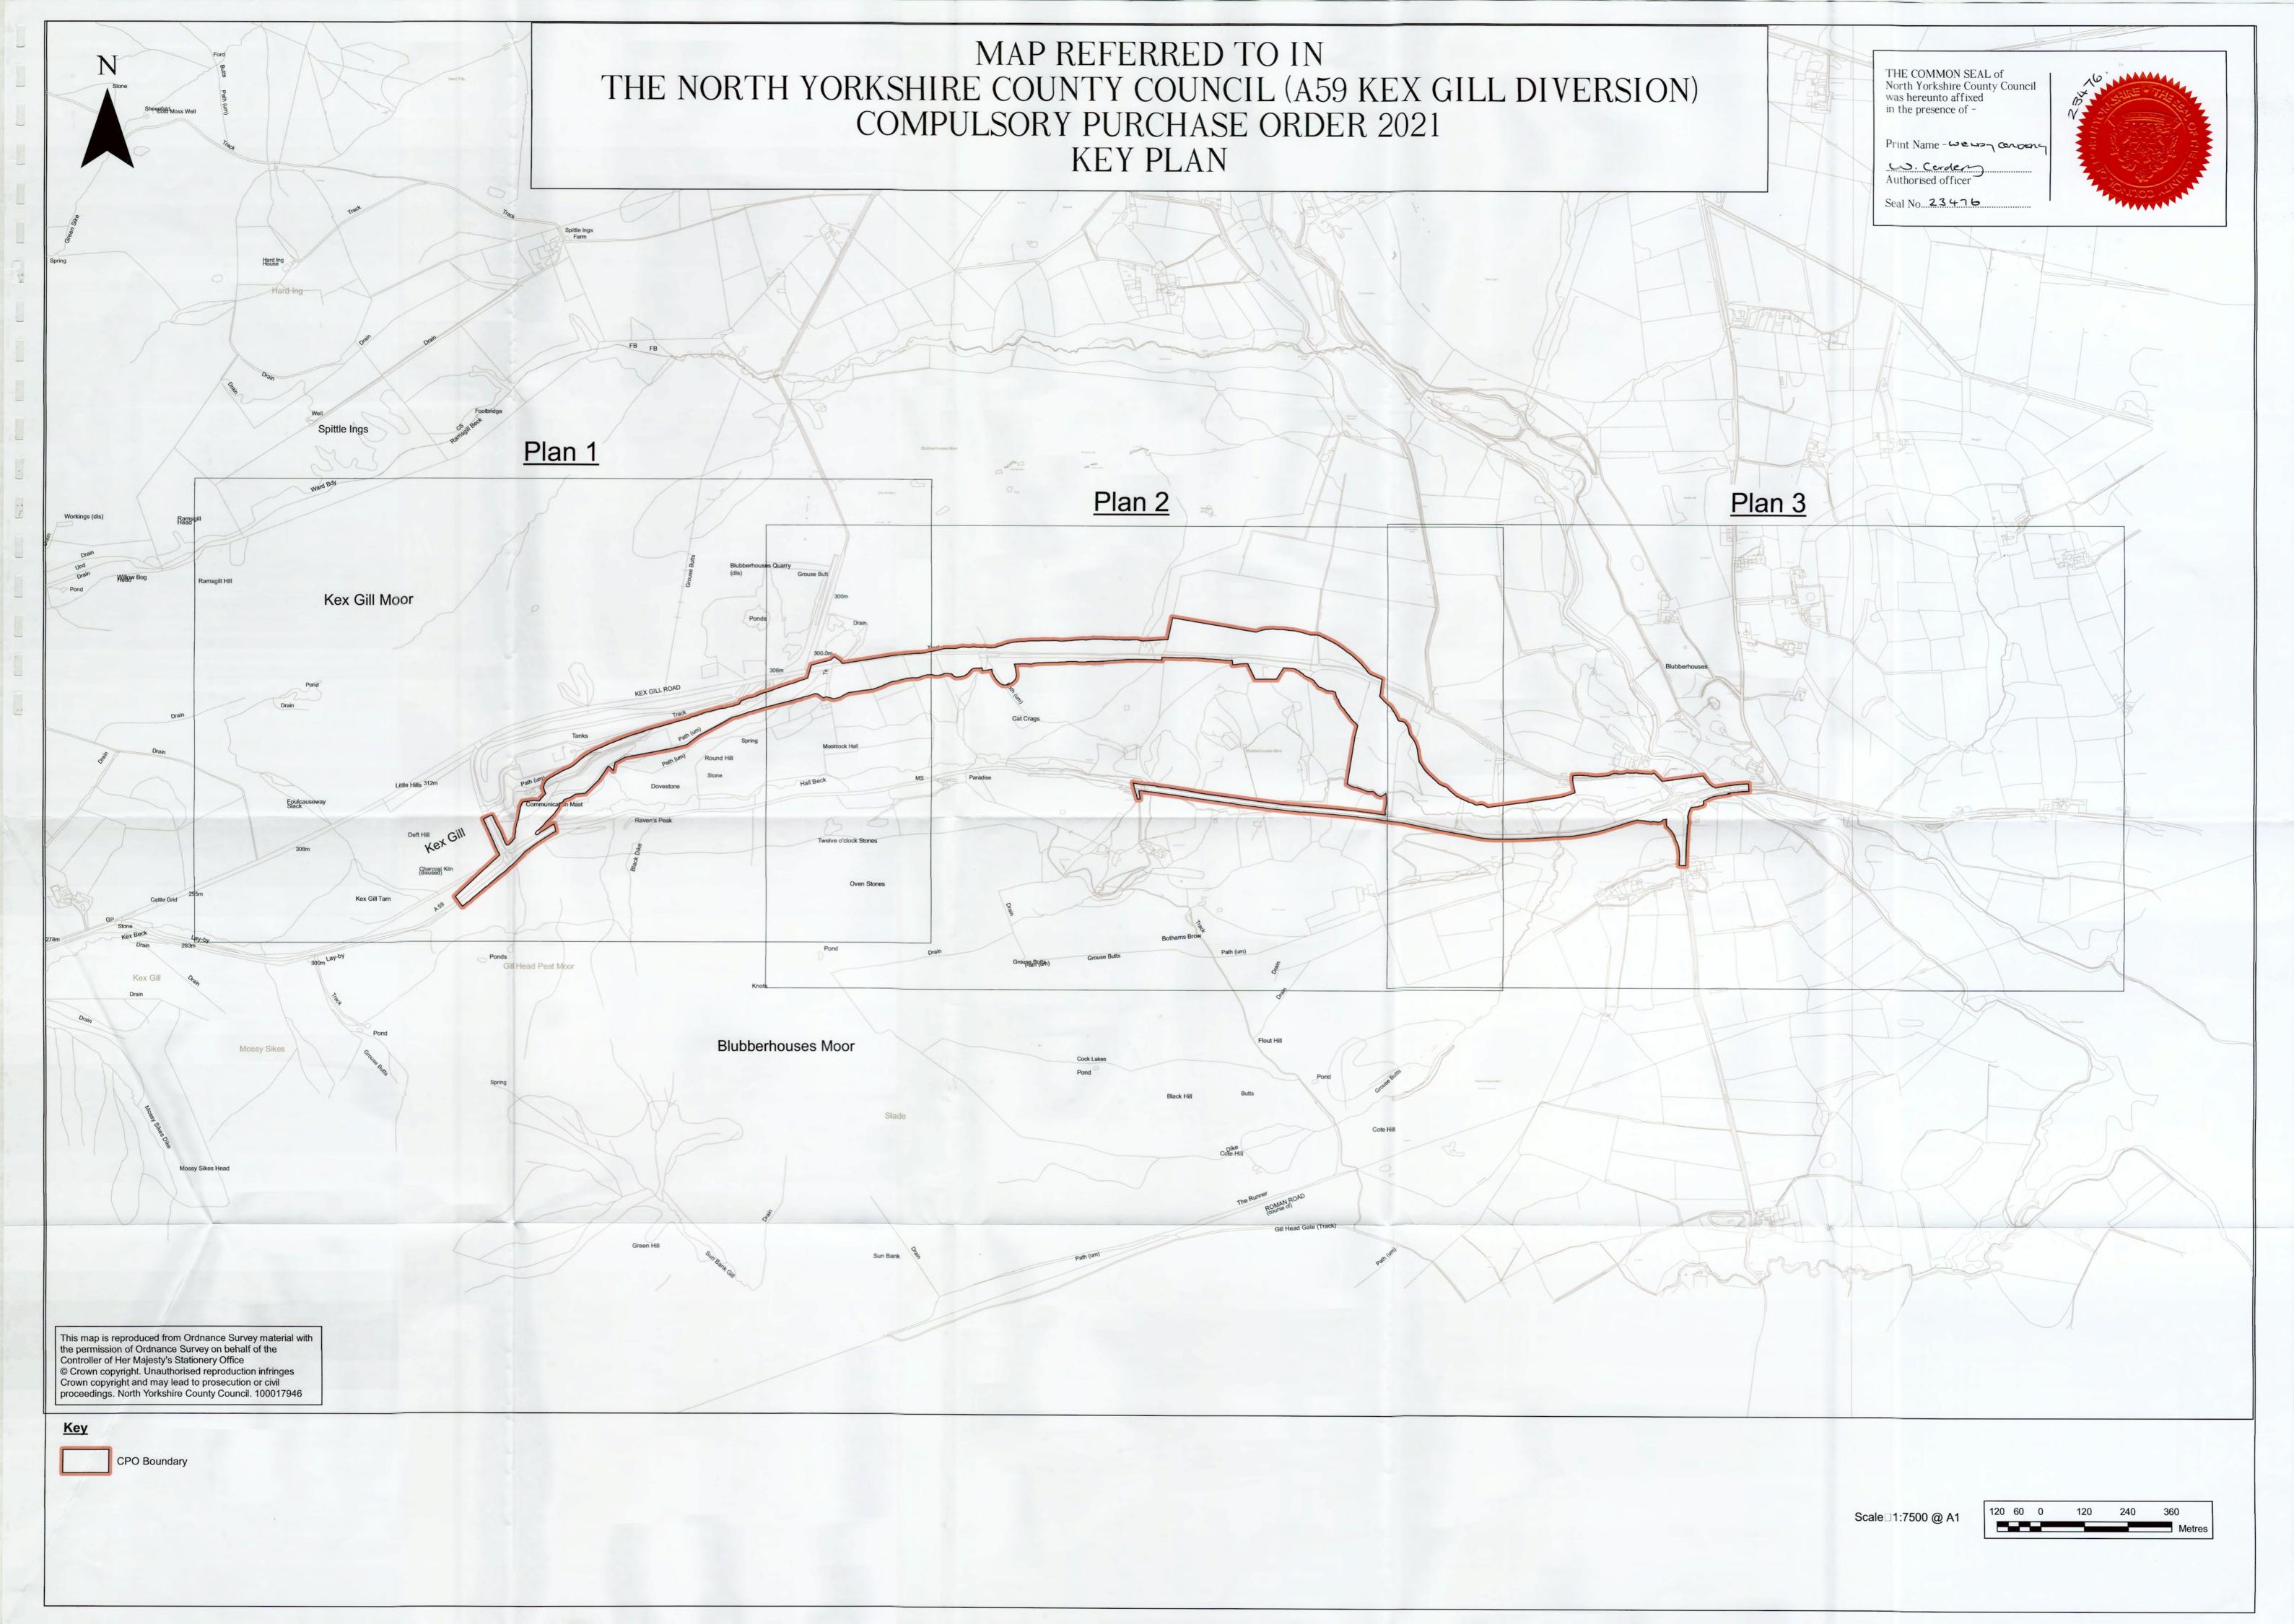

the land described in Schedule 1 and which is delineated and shown edged red on the Key Plan and coloured pink and edged red on the map consisting three sheets numbered 1 to 3 respectively, prepared in duplicate, sealed with the common seal of the acquiring authority and marked 'Map referred to in North Yorkshire County Council A59 (Kex Gill Diversion) Compulsory Purchase Order 2021 and the new rights which are specified in Schedule 1 over the land which is described therein is delineated and shown coloured blue and edged red on the said map.