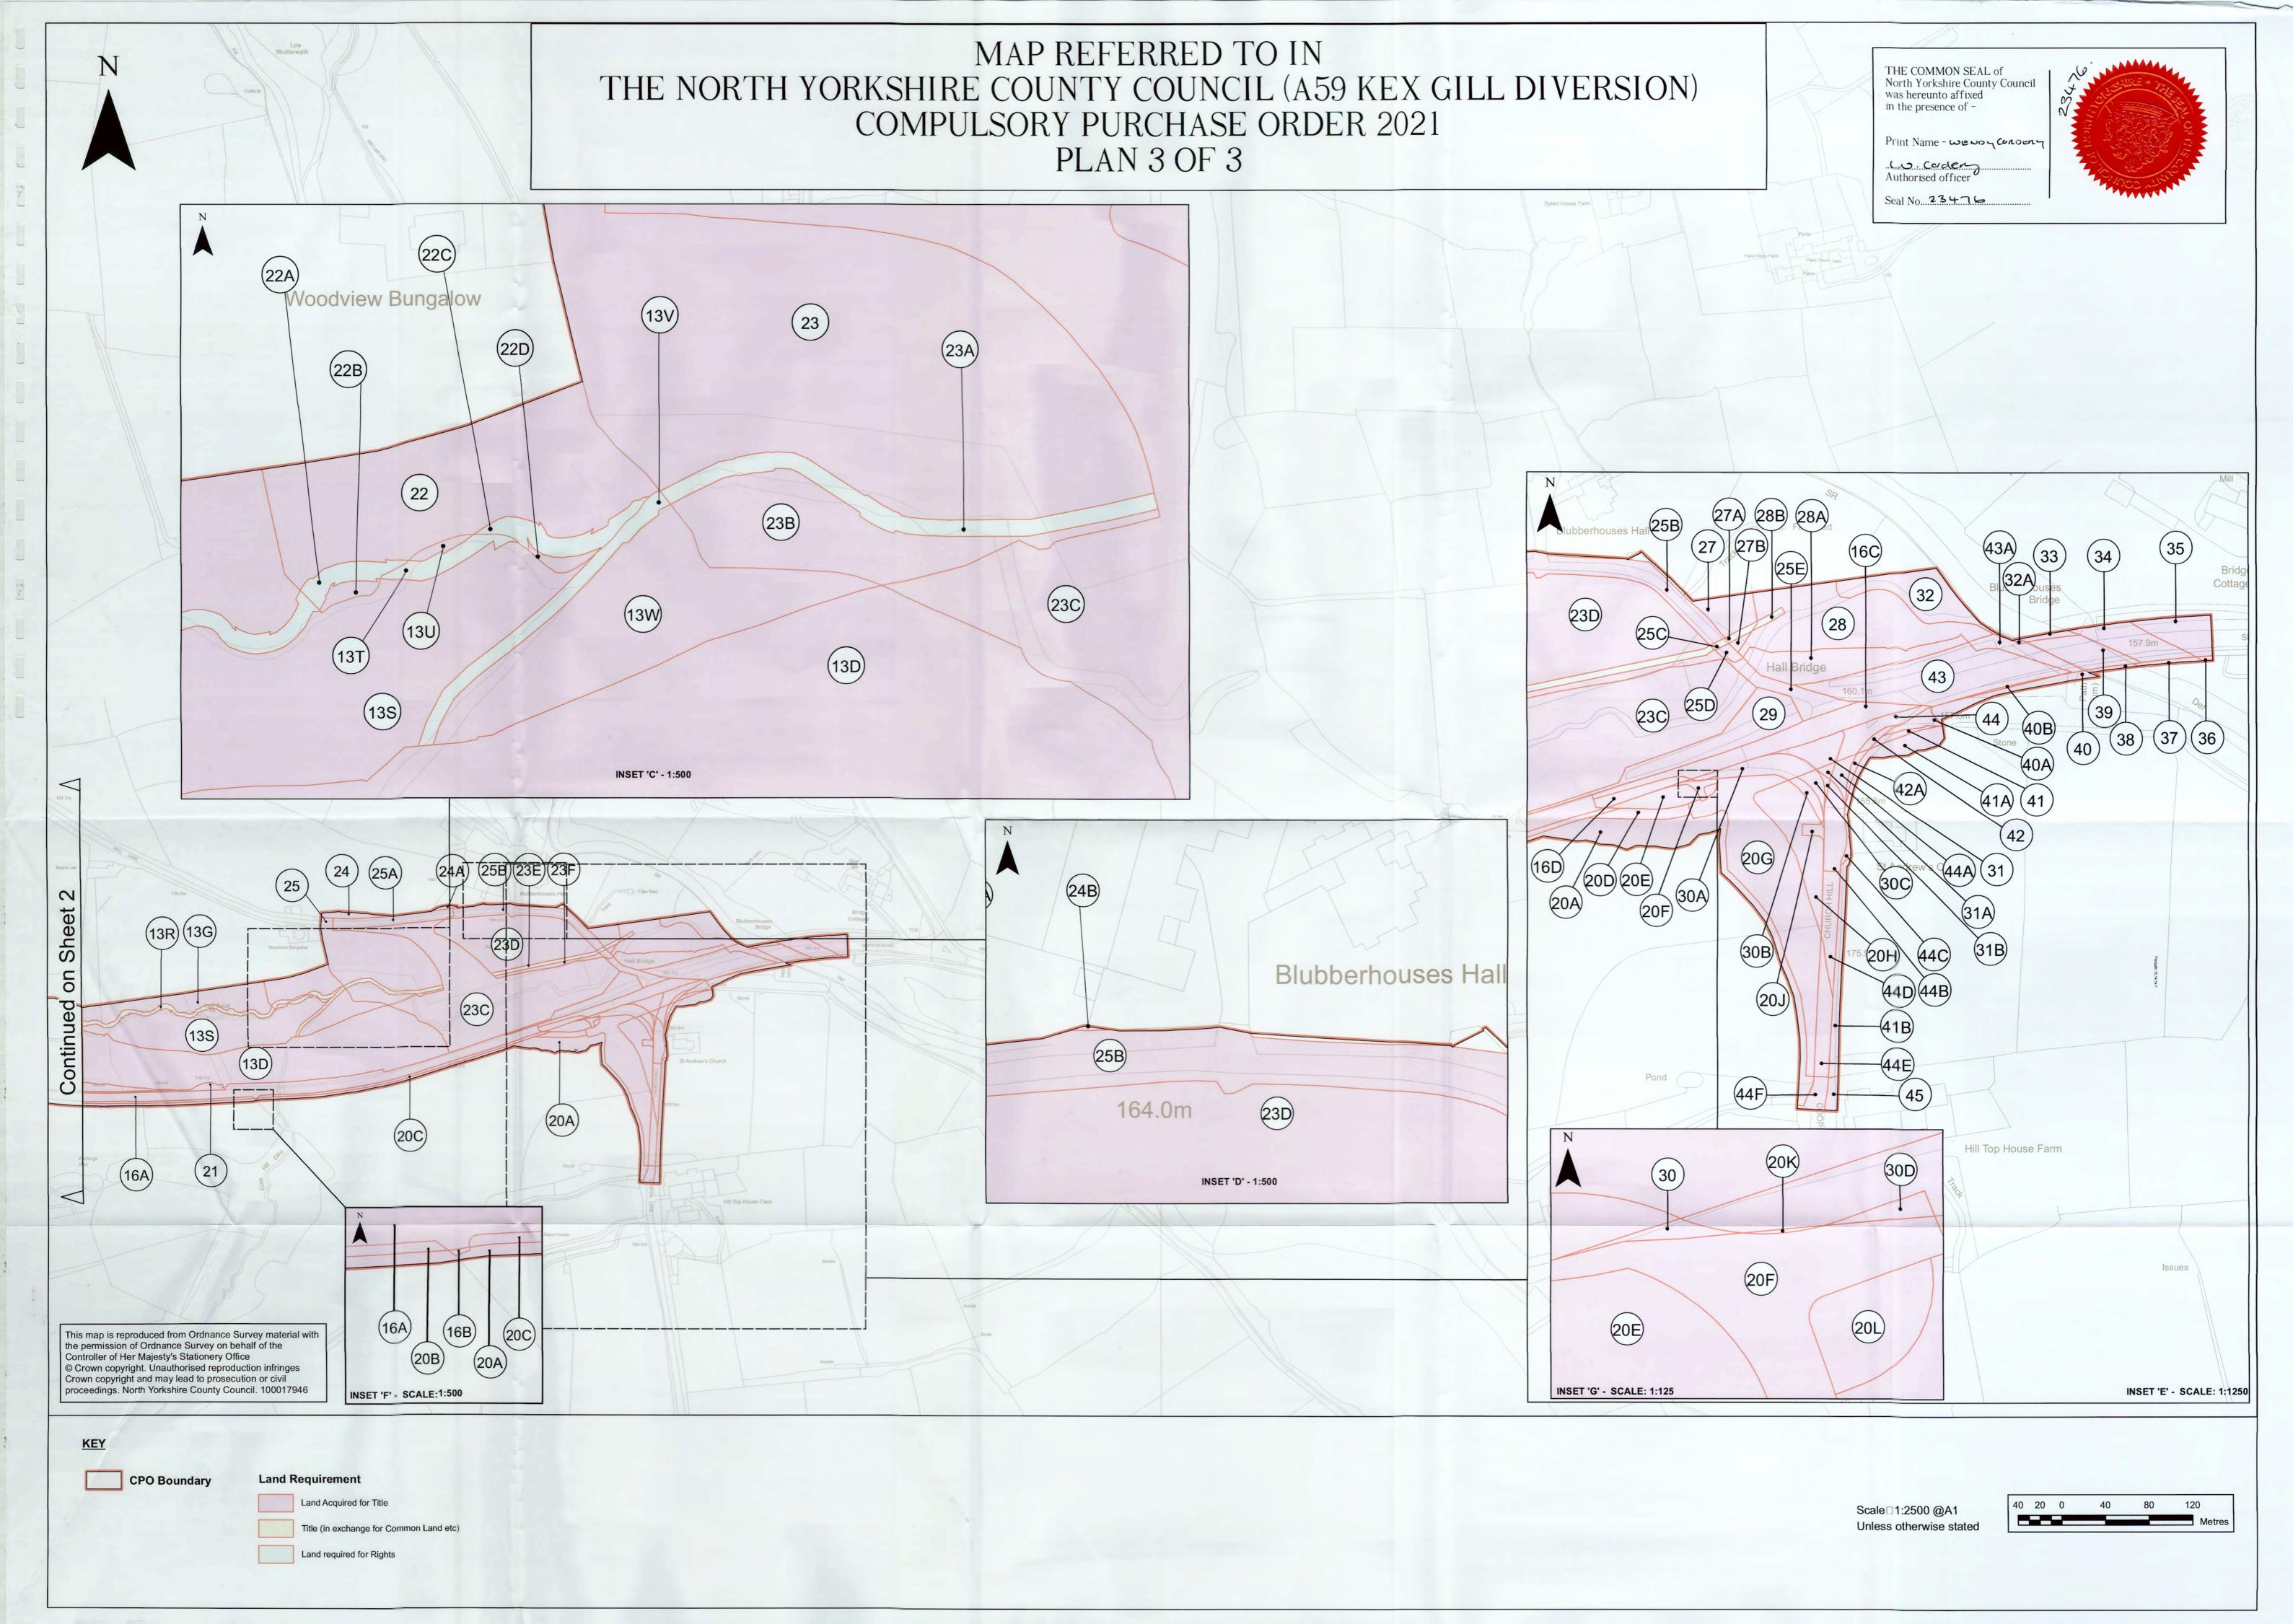

the land described in Schedule 1 and which is delineated and shown edged red on the Key Plan and coloured pink and edged red on the map consisting three sheets numbered 1 to 3 respectively, prepared in duplicate, sealed with the common seal of the acquiring authority and marked 'Map referred to in North Yorkshire County Council A59 (Kex Gill Diversion) Compulsory Purchase Order 2021 and the new rights which are specified in Schedule 1 over the land which is described therein is delineated and shown coloured blue and edged red on the said map.