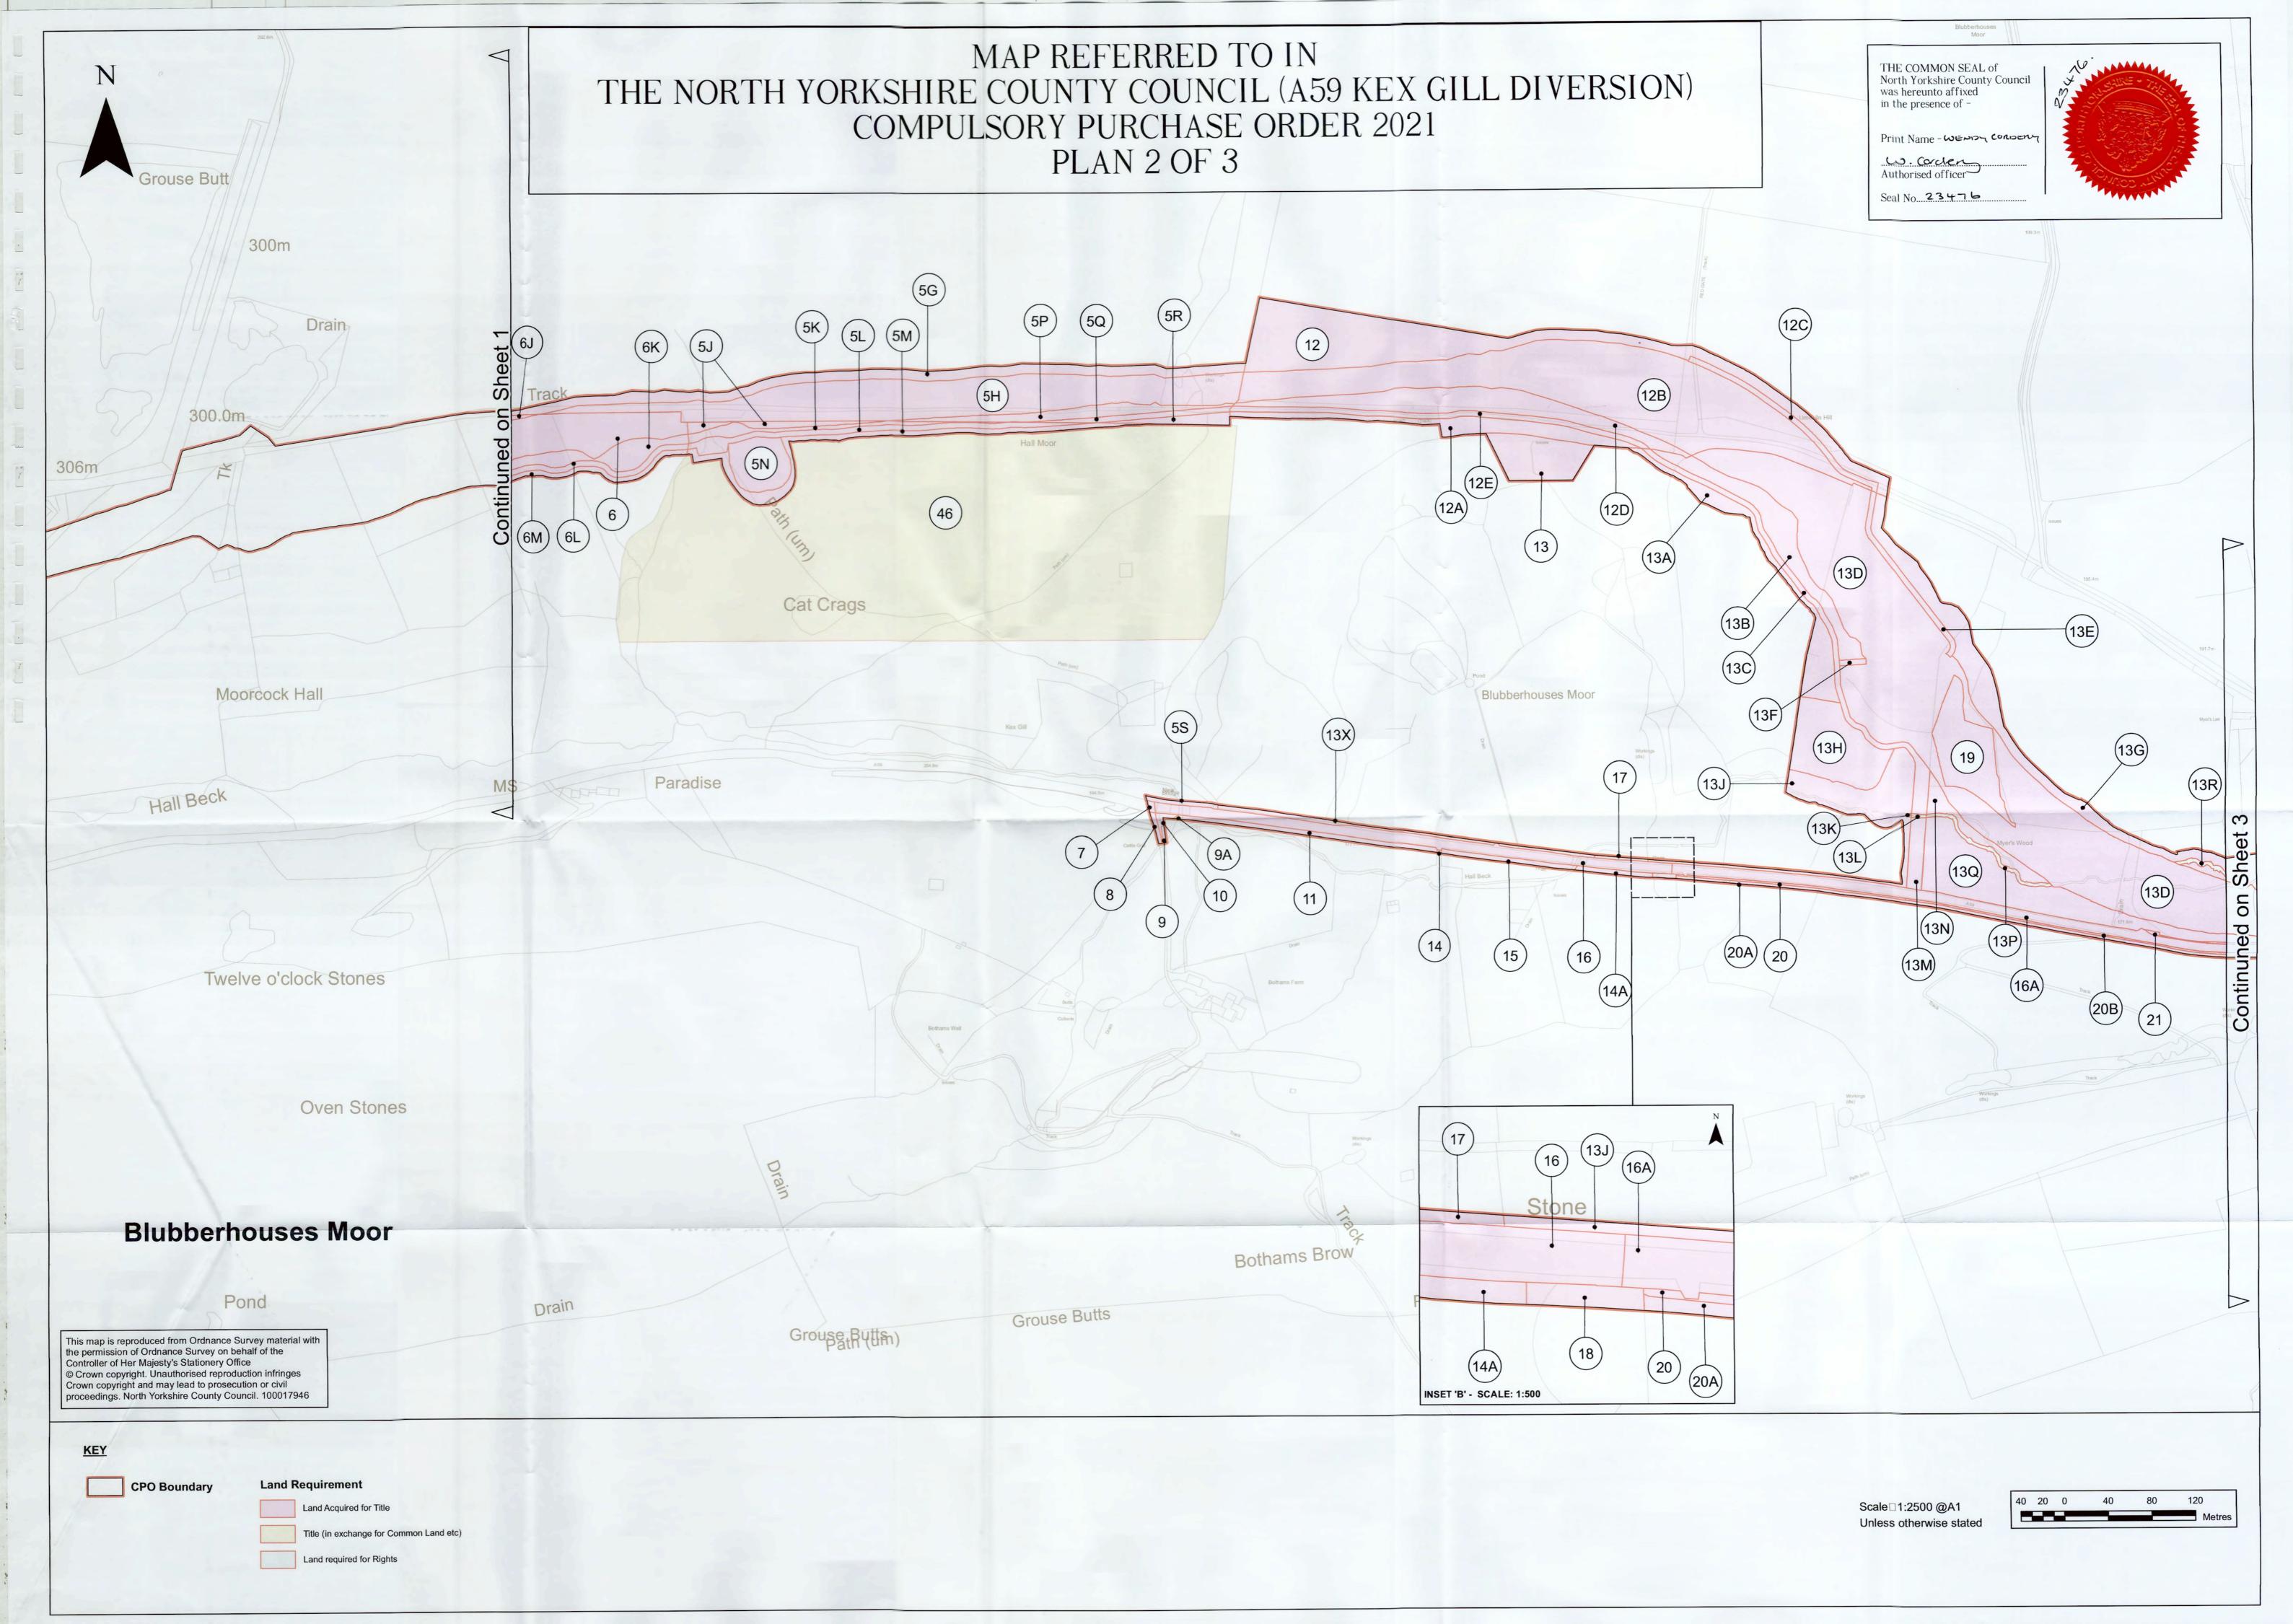

the land described in Schedule 1 and which is delineated and shown edged red on the Key Plan and coloured pink and edged red on the map consisting three sheets numbered 1 to 3 respectively, prepared in duplicate, sealed with the common seal of the acquiring authority and marked 'Map referred to in North Yorkshire County Council A59 (Kex Gill Diversion) Compulsory Purchase Order 2021 and the new rights which are specified in Schedule 1 over the land which is described therein is delineated and shown coloured blue and edged red on the said map.