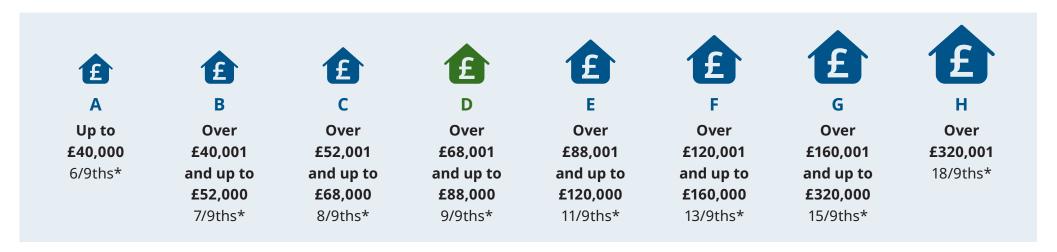

The amount of council tax payable by a resident is calculated by dividing each requirement (precept) by the number of properties in the relevant area that are equivalent to a Band 'D'. In 2023/24 the overall number of Band D equivalent properties is 243,033.59

\*The tax you then pay for other bands is calculated on 9ths of a Band D property. So, for example, a Band A property would pay 6/9th (i.e. two thirds) of the Band D amount and a Band H 18/9ths (i.e. double) the band D figure.