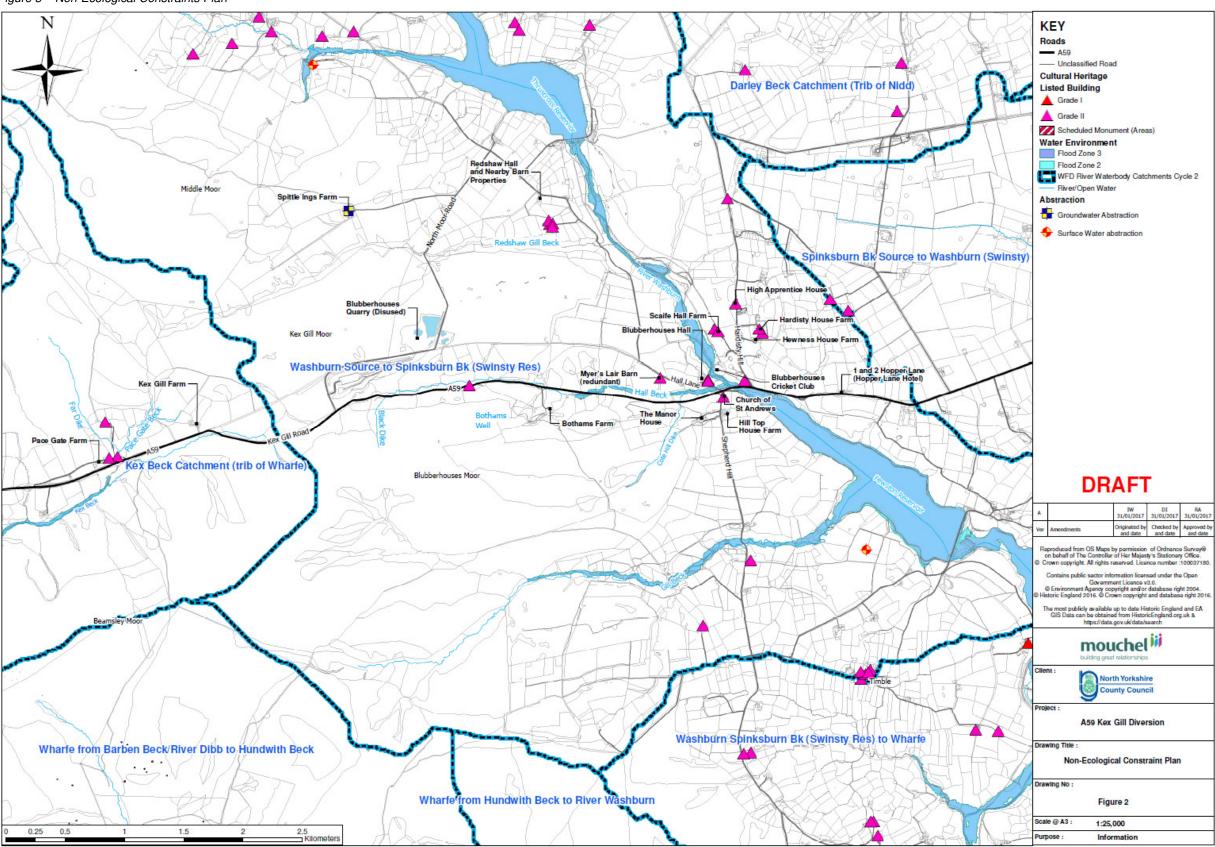

Figure 2 – Ecological Constraints Plan

Figure 3 – Non-Ecological Constraints Plan

Figure 4 – Non-Designated Heritage Assets Plan