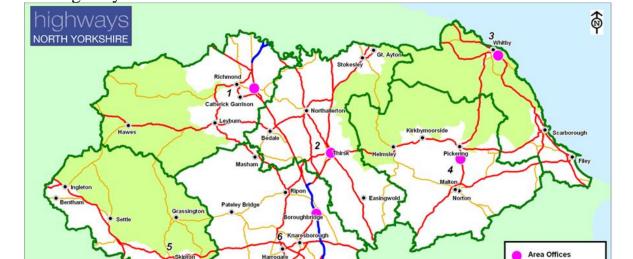

Please return applications for a **3+ way temporary traffic signal control** to your local Highway Area Office as shown below.

Area Offices:
1: Richmond
2: Thirsk
3: Whitby
4: Kirby Misperton

5: Skipton 6: Boroughbridge

7: Selby

© Crown Copyright. All rights reserved. North Yorkshire County Council. 100017946 2011

|               | Area 1- Richmond                       | Area 2- Thirsk                  | Area 3- Whitby                        |  |  |  |
|---------------|----------------------------------------|---------------------------------|---------------------------------------|--|--|--|
|               | Gatherley Road Industrial Estate       | Thirsk Industrial Estate        | Cholmley Way                          |  |  |  |
|               | Brompton on swale                      | York Road, Thirsk               | Whitby                                |  |  |  |
|               | North Yorkshire                        | North Yorkshire                 | North Yorkshire                       |  |  |  |
|               | DL10 7JQ                               | YO7 3BX                         | YO22 4NQ                              |  |  |  |
|               | Email:                                 | Email:                          | Email:                                |  |  |  |
|               | Area1.Richmond@northyorks.gov.uk       | Area2.Thirsk@northyorks.gov.uk  | Area3.Whitby@northyorks.gov.uk        |  |  |  |
|               | Area 4- Pickering                      | Area 5- Skipton                 | Area 6- Starbeck                      |  |  |  |
|               | Beansheaf Industrial Park              | Snaygill Estate (off Keighley   | Stump Cross                           |  |  |  |
|               | Tofts Road                             | Road)                           | Boroughbridge                         |  |  |  |
|               | Kirby Misperton                        | Skipton                         | North Yorkshire                       |  |  |  |
|               | North Yorkshire                        | North Yorkshire                 | YO51 9HU                              |  |  |  |
|               | YO17 6BG                               | BD23 2QR                        |                                       |  |  |  |
|               | Email:                                 | Email:                          | Email:                                |  |  |  |
|               | Area4.KirbyMisperton@northyorks.gov.uk | Area5.Skipton@northyorks.gov.uk | Area6.Boroughbridge@northyorks.gov.uk |  |  |  |
|               |                                        |                                 |                                       |  |  |  |
| Area 7- Selby |                                        | General Enquiries               |                                       |  |  |  |
|               | Canal Road                             |                                 |                                       |  |  |  |
| Selby         |                                        | Tel: 0300 131 2 131             |                                       |  |  |  |
|               | North Yorkshire                        |                                 |                                       |  |  |  |
|               | YO8 8AG                                |                                 |                                       |  |  |  |
|               | Email:                                 |                                 |                                       |  |  |  |
|               | Area7.Selby@northyorks.gov.uk          |                                 |                                       |  |  |  |