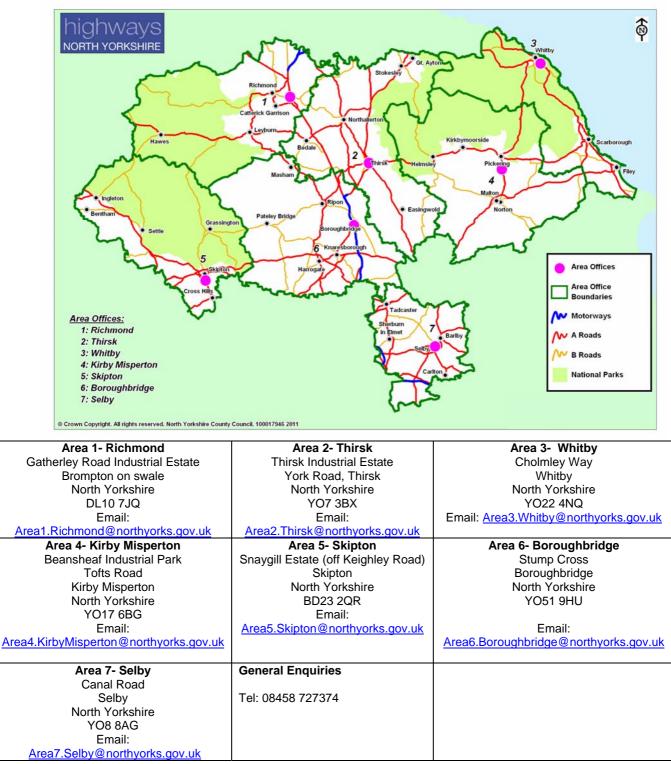

# Please return your completed application form to your local Highway Area Office. Contact details are provided on the next page.

### Highway Area Office: Location Map and Contact Details