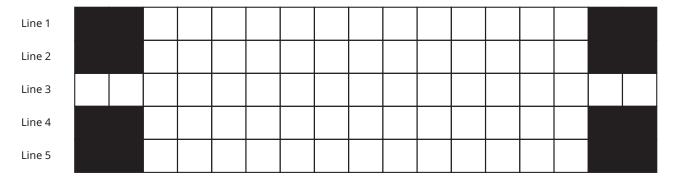

## PLEASE USE BLOCK LETTERS

- Blacked out spaces show which spaces not to use.
- The inscription is all the same size. Due to the tablet being circular less characters will fit on the first two lines and the last two lines.
- We suggest using line three and four for the name.
- The fixing holes are located at the top of the tablet.
- Do not forget to include spaces in your inscription. A space counts as a letter or number.
- We will centre the text on the tablet, this guide box is only to aid your choice of inscription.
- The inscription must be clearly written in block capitals. We are unable to accept responsibility for any incorrect inscription due to illegible or ambiguous writing.