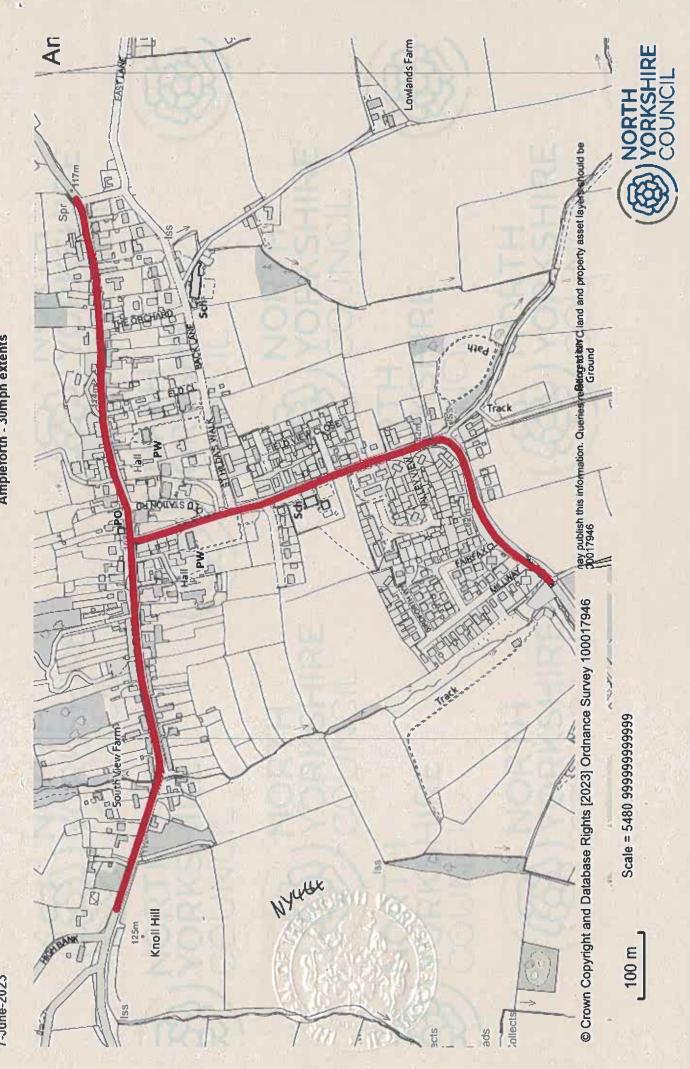

- 1. No person shall drive any motor vehicle at a speed exceeding 30 miles per hour on any length of road specified in the Schedule hereto.
- The prohibitions and restrictions imposed by this Order shall be in addition to and not in derogation from any restriction or requirement imposed by any Order or regulations made or having effect as if made under the Act or by or under any other enactment.
- This Order shall come into operation on 18 September 2023 and may be cited as "The North Yorkshire Council (30 mph Speed Limit) (C88 Main Street and C174 Station Road/Mill Lane, Ampleforth) Order 2023 ".

# ROADS IN THE VILLAGE OF AMPLEFORTH

| Column 1<br>Item | Column 2<br>Road                           | Column 3<br>Length                                                                                                                                                                                                                              |
|------------------|--------------------------------------------|-------------------------------------------------------------------------------------------------------------------------------------------------------------------------------------------------------------------------------------------------|
| 1                | C88 Main Street, Ampleforth                | From a point 41 metres east of the centre<br>line of its junction with High Bank for a<br>distance of 140 metres.<br>From a point 16 metres east of the centre<br>line of its junction with Back Lane, westerly<br>for a distance of 10 metres. |
| 2                | C174 Station Road/Mill Lane,<br>Ampleforth | From a point 54 metres west of the centre line of its junction with Millway, easterly for a distance of 271 metres.                                                                                                                             |

#### 30 MPH SPEED LIMIT

eXECUTED as a DEED by affixing the Common Seal ) of THE NORTH YORKSHIRE COUNCIL on the Strong ) day of September 2023 in the presence of: )

Authorised signatory

Ampleforth - 30mph extents