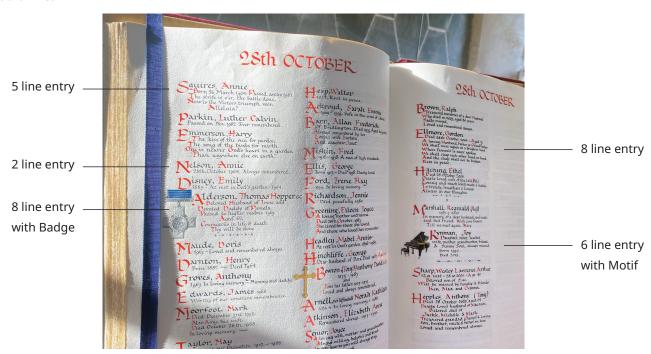

- 1. Entries are TWO, up to FIVE or up to EIGHT lines.
- 2. Please write each letter in the spaces provided.
- 3. The first line is for the name only. (Surname first please).
- 4. Do not leave spaces between words.
- 5. Do not split words with half on one line and half on another.
- 6. No more than 32 letters or figures are possible on each line.
- 7. Full stops and commas do not count as figures but hyphens do.
- 8. Please check all details carefully before submitting this form.
- 9. There is a cut off date for entries to be sent to the Calligrapher:

## **Motif or Badge**

Previous entries have included a red rose, Royal Air Force badge, regimental badge, picture of a teddy bear or a bunch of spring flowers.

Everything in the Book of Remembrance is hand painted, so if you ask for a red rose it will be slightly different to every other red rose in the book. If you supply a picture the artist will follow it as closely as possible. The Calligraphy Studio have copies of most badges so it is not necessary to enclose a sample. Everyone who arranges an entry in the Book of Remembrance will receive a Memorial Card which bears a copy of the inscription.