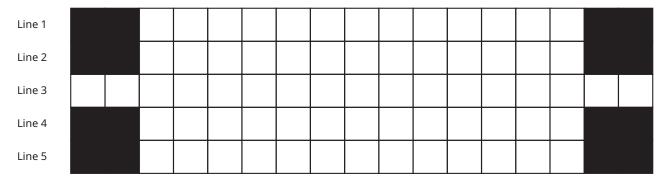

## PLEASE USE BLOCK LETTERS

- Blacked out spaces show which spaces not to use.
- The inscription is all the same size. Due to the tablet being circular less characters will fit on the first two lines and the last two lines.
- We suggest using line three and four for the name.
- The fixing holes are located at the top of the tablet.
- Do not forget to include spaces in your inscription. A space counts as a letter or number.
- We will centre the text on the tablet, this guide box is only to aid your choice of inscription.
- The inscription must be clearly written in block capitals. We are unable to accept responsibility for any incorrect inscription due to illegible or ambiguous writing.