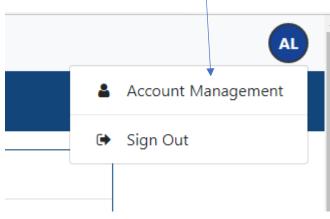

## 6) Click on Account Management

7) Click on Applications

|              | Account M    | anagement |               |
|--------------|--------------|-----------|---------------|
| Account Info | Applications | Documents | Notifications |
|              | -<br>-       |           |               |