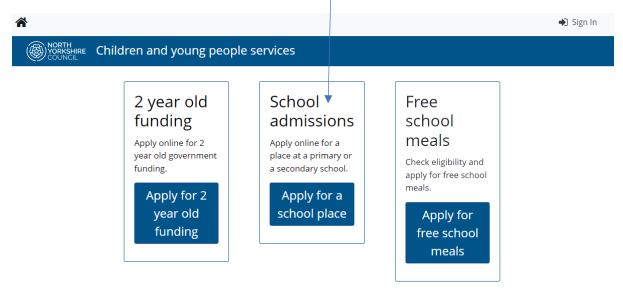

3) Sign in using the email address and password used when making your application

4) Alternatively, if you have the link to SynergyWeb saved, you will see the page below. Click on 'School admissions' to be taken to the sign in page