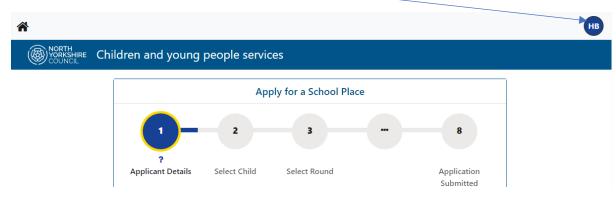

|           |
|                          | Apply for a School Place<br>You must be signed in as a Citizen in order to apply for a school place. Please sign in or sign up<br>for a new account to continue. |           |
|                          | Sign In or Create Account                                                                                                                                        |           |

3) Sign in using the email address and password used when making your application

4) Alternatively, if you have the link to SynergyWeb saved, you will see the page below. Click on 'School admissions' to be taken to the sign in page



5) Once signed in click on your initials at the top of the page



## 6) Click on Account Management



7) Click on Applications

|              | Account M    | anagement |               |
|--------------|--------------|-----------|---------------|
| Account Info | Applications | Documents | Notifications |
|              | -<br>-       |           |               |

# 8) Click on Admissions

|                   | Account Ma                  | anagement          |               |
|-------------------|-----------------------------|--------------------|---------------|
| Account Info      | Applications                | Documents          | Notifications |
| Applications Home | Applications H              | ome                |               |
| Admissions        | Use the menu to select an a | pplication to view |               |
| <u>Childcare</u>  |