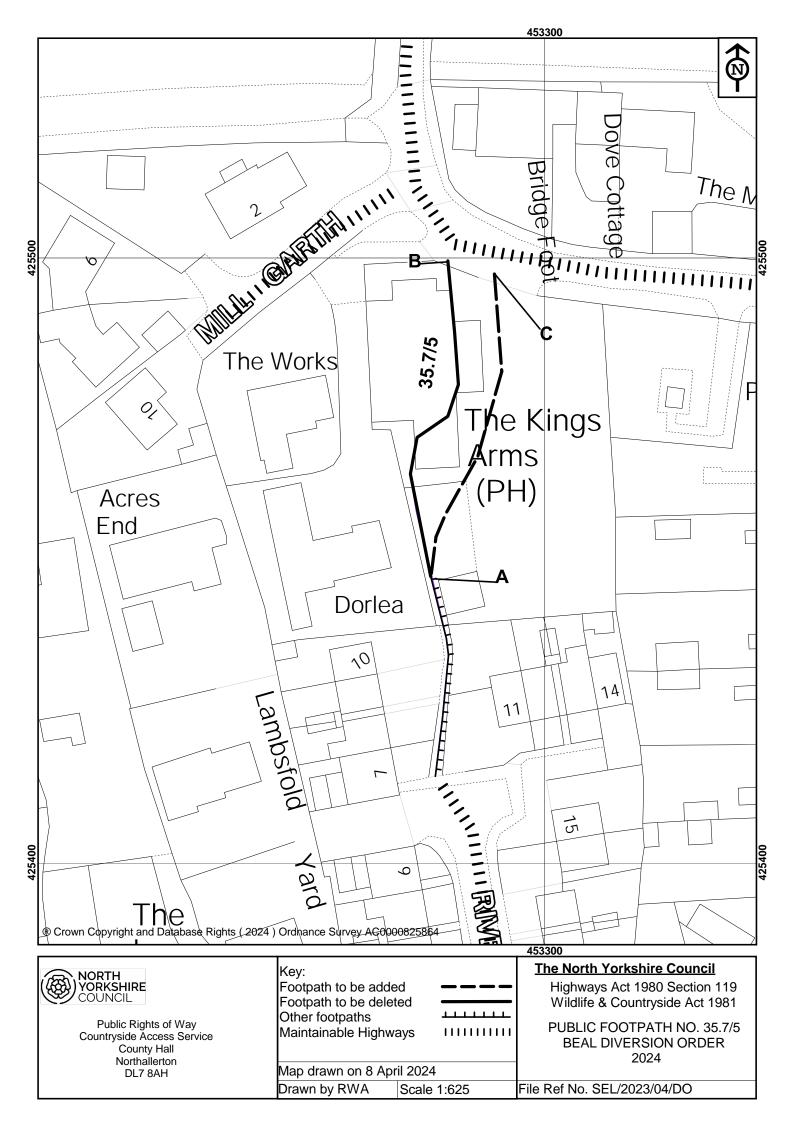

#### BY THIS ORDER:

- 1. The public right of way over the land situated at The Retreat (formerly The Kings Arms), Beal and shown by a bold continuous line on the map contained in this Order and described in Part 1 of the Schedule to this Order shall be stopped up from the date of confirmation of this Order.
- 2. There shall from the date of confirmation of this Order be the Public Footpath over the land situated at The Retreat (formerly The Kings Arms), Beal shown by a bold broken line on the map contained in this Order and described in Part 2 of the Schedule to this Order.

# **DESCRIPTION OF SITE OF EXISTING PUBLIC FOOTPATH**

|                                                                          | <u>Position</u>                                                                                                                                                                                                                                 | <u>Width</u> |
|--------------------------------------------------------------------------|-------------------------------------------------------------------------------------------------------------------------------------------------------------------------------------------------------------------------------------------------|--------------|
| Section of Public Footpath No.<br>35.7/5 as shown on the attached<br>map | Commencing at the northern end of Riverdale at Grid Reference 45328 42541 and running in a northerly direction for a distance of approximately 25 metres to Grid Reference 45328 42543, then continues northerly to the "King's Arms" Inn, Beal | 1.8m         |

# DESCRIPTION OF SITE OF NEW PUBLIC FOOTPATH

| Commission of the Commission o | <u>Position</u>                                                                                                                                    | <u>Width</u> |
|--------------------------------------------------------------------------------------------------------------------------------------------------------------------------------------------------------------------------------------------------------------------------------------------------------------------------------------------------------------------------------------------------------------------------------------------------------------------------------------------------------------------------------------------------------------------------------------------------------------------------------------------------------------------------------------------------------------------------------------------------------------------------------------------------------------------------------------------------------------------------------------------------------------------------------------------------------------------------------------------------------------------------------------------------------------------------------------------------------------------------------------------------------------------------------------------------------------------------------------------------------------------------------------------------------------------------------------------------------------------------------------------------------------------------------------------------------------------------------------------------------------------------------------------------------------------------------------------------------------------------------------------------------------------------------------------------------------------------------------------------------------------------------------------------------------------------------------------------------------------------------------------------------------------------------------------------------------------------------------------------------------------------------------------------------------------------------------------------------------------------------|----------------------------------------------------------------------------------------------------------------------------------------------------|--------------|
| Section of Public Footpath 35.7/5 as shown on the attached map                                                                                                                                                                                                                                                                                                                                                                                                                                                                                                                                                                                                                                                                                                                                                                                                                                                                                                                                                                                                                                                                                                                                                                                                                                                                                                                                                                                                                                                                                                                                                                                                                                                                                                                                                                                                                                                                                                                                                                                                                                                                 | Commences at Grid Reference 45328 42544 (Point A) then generally North-North East and North to Grid Reference 45329 42549 (Point C) on Marsh Lane. | 2 m          |

| Lawful<br>Obstructions &<br>Conditions |                                                                                                                                                                                                                                                                                               |                                                                                          |
|----------------------------------------|-----------------------------------------------------------------------------------------------------------------------------------------------------------------------------------------------------------------------------------------------------------------------------------------------|------------------------------------------------------------------------------------------|
| Width<br>(m)                           | <del>8</del> :0                                                                                                                                                                                                                                                                               | α                                                                                        |
| Length<br>(km)                         | 0.080                                                                                                                                                                                                                                                                                         | 0.085                                                                                    |
| Nature of<br>Surface                   | Metalled                                                                                                                                                                                                                                                                                      |                                                                                          |
| Description                            | Commencing at the northern end of Riverdale at Grid Reference 45328 42541 and running in a northerly direction for a distance of approximately 33 metres to Grid Reference 45328 42543, then continues northerly to the "King's Arms" Inn. Beal. to Grid Reference 45328 42544 then generally | North-North East and North for 52 metres to Grid<br>Reference 45329 42549 on Marsh Lane. |
| Grid Reference<br>End Points           | <b>Start</b> :<br>45328 42541                                                                                                                                                                                                                                                                 | End:<br>45329 42549                                                                      |
| Path<br>No.                            | 35.7/5                                                                                                                                                                                                                                                                                        |                                                                                          |