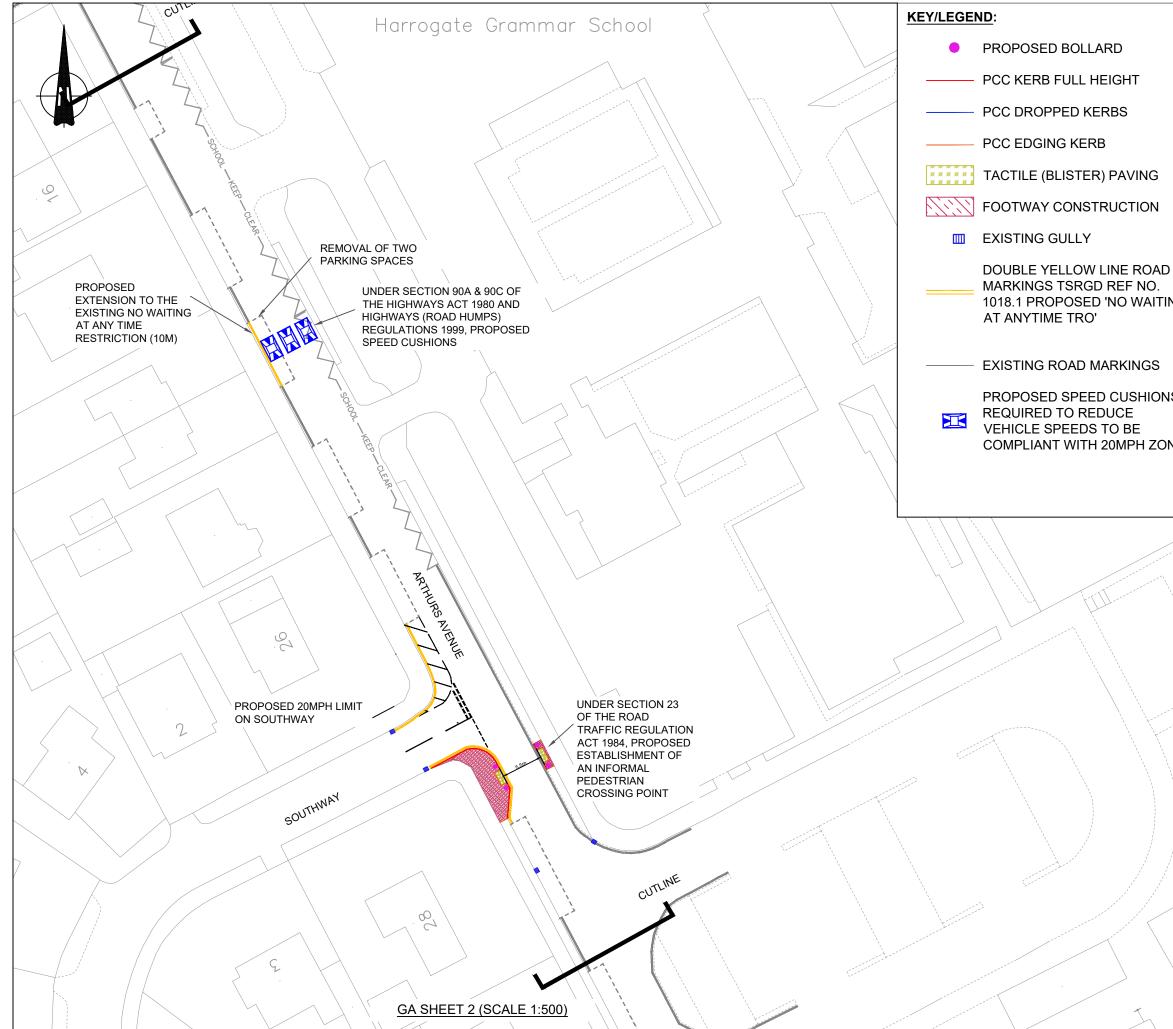

|              | NOTES:                                                                                                                                                                                                                                                                                                                                       |         |       |               |             |                  |                   |                    |
|--------------|----------------------------------------------------------------------------------------------------------------------------------------------------------------------------------------------------------------------------------------------------------------------------------------------------------------------------------------------|---------|-------|---------------|-------------|------------------|-------------------|--------------------|
|              | 1. DO NOT SCALE FROM THIS DRAWING.                                                                                                                                                                                                                                                                                                           |         |       |               |             |                  |                   | IG.                |
|              | 2. ALL DETAILS ARE INDICATIVE AND SUBJECT TO DETAILED DESIGN.                                                                                                                                                                                                                                                                                |         |       |               |             |                  |                   |                    |
|              | 3. THIS DRAWING IS BASED ON ORDNANCE<br>SURVEY TILES THEREFORE THERE MAY<br>BE INACCURACIES IN THE LAYOUT.                                                                                                                                                                                                                                   |         |       |               |             |                  |                   |                    |
|              | 4. EXISTING ROAD MARKINGS SHOWN IN GREY FOR CLARITY.                                                                                                                                                                                                                                                                                         |         |       |               |             |                  |                   |                    |
| NG           | <ol> <li>THIS DRAWING IS TO BE READ IN<br/>CONJUNCTION WITH DRAWINGS:</li> <li>NY2419-APP-DD-AA-DR-D-XX-001</li> <li>NY2419-APP-DD-AA-DR-D-XX-101-103</li> <li>NY2419-APP-DD-AA-DR-D-XX-200</li> </ol>                                                                                                                                       |         |       |               |             |                  |                   |                    |
|              |                                                                                                                                                                                                                                                                                                                                              |         |       |               |             |                  |                   |                    |
| S            |                                                                                                                                                                                                                                                                                                                                              |         |       |               |             |                  |                   |                    |
| NE           |                                                                                                                                                                                                                                                                                                                                              |         |       |               |             |                  |                   |                    |
|              |                                                                                                                                                                                                                                                                                                                                              | 0       |       | 10<br>SCALE 1 | 15<br>: 500 | 20               | 25m               |                    |
|              | THIS MAP IS REPRODUCED FROM ORDNANCE SURVEY<br>MATERIAL WITH THE PERMISSION OF ORDNANCE<br>SURVEY ON BEHALF OF THE CONTROLLER OF HER<br>MAJESTY'S STATIONERY OFFICE © CROWN<br>COPYRIGHT. UNAUTHORISED REPRODUCTION<br>INFRINGES CROWN COPYRIGHT AND MAY LEAD TO<br>PROSECUTION OR CIVIL PROCEEDINGS. NORTH<br>YORKSHIRE COUNCIL. 100017946. |         |       |               |             |                  |                   |                    |
|              | **                                                                                                                                                                                                                                                                                                                                           | ****    |       |               |             | ****             | ****              | ****               |
|              | Ver.                                                                                                                                                                                                                                                                                                                                         | Details |       |               |             | Author<br>& Date | Checked<br>& Date | Approv'd<br>& Date |
|              | CIGN PROPERTY<br>SERVICES                                                                                                                                                                                                                                                                                                                    |         |       |               |             |                  |                   |                    |
|              | White Rose House, Thurston Road, Northallerton, North<br>Yorkshire, DL6 2NA Tel: 01609 797373<br>Client                                                                                                                                                                                                                                      |         |       |               |             |                  |                   |                    |
|              | NORTH YORKSHIRE COUNCIL                                                                                                                                                                                                                                                                                                                      |         |       |               |             |                  |                   |                    |
|              | Project Name<br>AREA 6 IMPROVEMENT SCHEMES<br>ARTHURS AVENUE 20MPH ZONE                                                                                                                                                                                                                                                                      |         |       |               |             |                  |                   |                    |
| /            | Drawing Title<br>TRAFFIC CALMING GA<br>SHEET 2                                                                                                                                                                                                                                                                                               |         |       |               |             |                  |                   |                    |
|              | Purpose<br>CONSULTATION                                                                                                                                                                                                                                                                                                                      |         |       |               |             |                  |                   |                    |
|              | Scale                                                                                                                                                                                                                                                                                                                                        |         | Drawn |               | Chec        | ked              | Approve           | d                  |
|              | NTS                                                                                                                                                                                                                                                                                                                                          |         | AL    |               | **          |                  | **                |                    |
| $\backslash$ | Origina                                                                                                                                                                                                                                                                                                                                      | al Size | Date  |               | Date        |                  | Date              |                    |
|              | A3 02/08/24 ** **<br>Drawing Number V                                                                                                                                                                                                                                                                                                        |         |       |               |             |                  |                   | Version            |
|              | NY2419-APP-DD-AA-DR-D-XX-102                                                                                                                                                                                                                                                                                                                 |         |       |               |             |                  |                   | P01                |