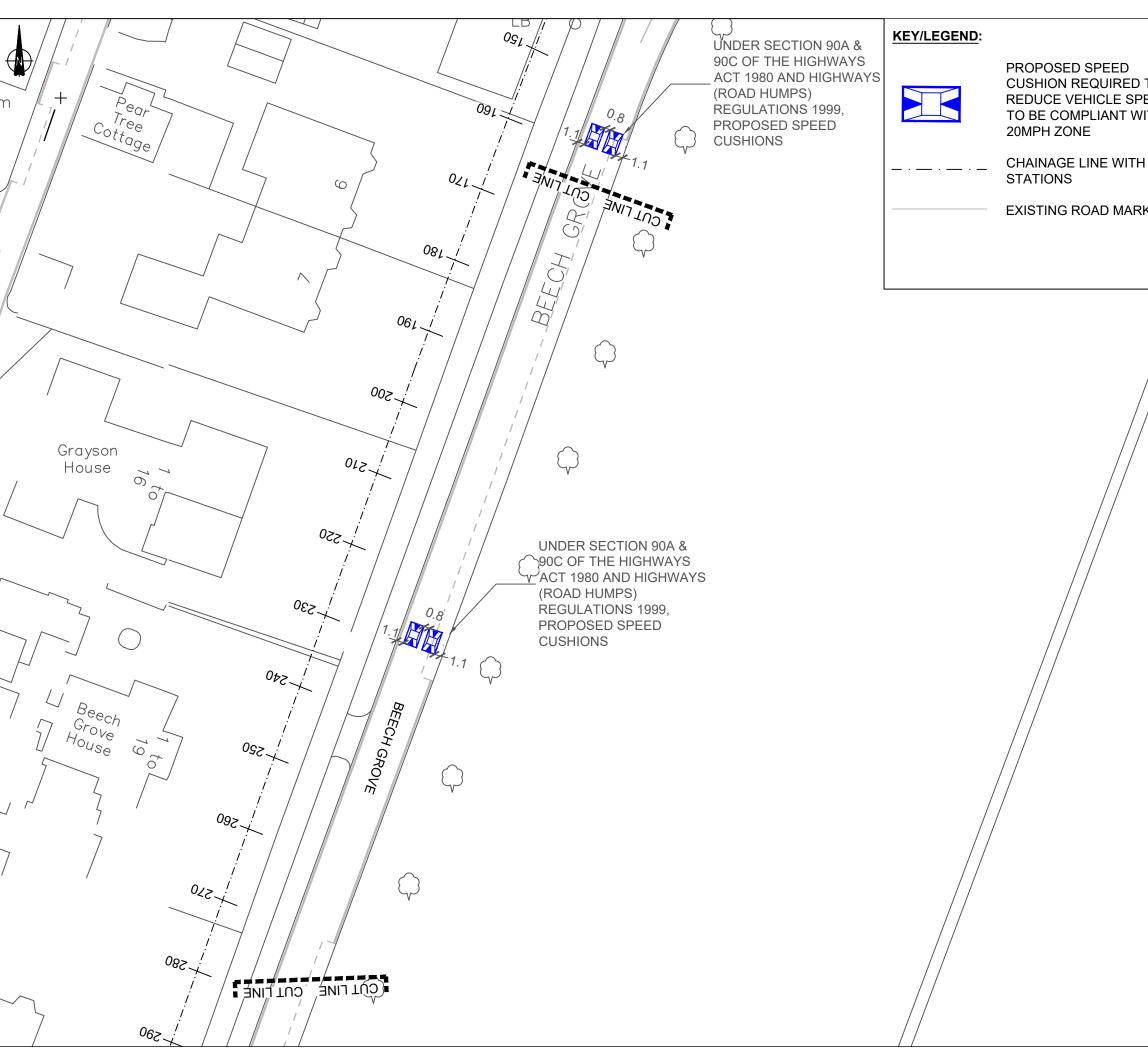

PROPOSED SPEED **CUSHION REQUIRED TO** TO BE COMPLIANT WITH 20MPH ZONE

EXISTING ROAD MARKINGS

## NOTES:

- 1. DO NOT SCALE FROM THIS DRAWING.
- REDUCE VEHICLE SPEEDS | 2. ALL DETAILS ARE INDICATIVE AND SUBJECT TO DETAILED DESIGN.
  - ALL DIMENSIONS ARE IN METRES, UNLESS NOTED OTHERWISE.
  - 4. THIS DRAWING IS BASED ON ORDNANCE SURVEY TILES THEREFORE THERE MAY BE INACCURACIES IN THE LAYOUT.
  - 5. EXISTING ROAD MARKINGS SHOWN IN **GREY FOR CLARITY**
  - THIS DRAWING IS TO BE READ IN CONJUNCTION WITH DRAWINGS:
  - NY2419-APP-SD-BG-DR-CH-XX-000001 TO 05
  - NY2419-APP-SD-CBR-DR-D-XX-000010 20MPH ZONE PLAN

Mount View, Standard Way, Northallerton, North Yorkshire, DL6 2YD Tel: 01609 797373

NORTH YORKSHIRE COUNCIL

AREA 6 IMPROVEMENT SCHEMES BEECH GROVE 20 MPH ZONE

**GENERAL ARRANGEMENT** SHEET 4 OF 5

FOR INFORMATION