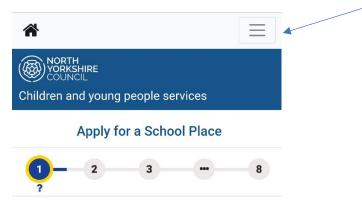

ply for a School Place                                                                                                          |         |
|                               | You must be signed in as a Citizen in order to apply for a school place. Please sign in or sign up for a new account to continue. |         |
|                               | Sign In or Create Account                                                                                                         |         |

3) Sign in using the email address and password used when making your application

4) Alternatively, if you have the link to SynergyWeb saved, you will see the page below. Click on 'School admissions' to be taken to the sign in page



5) Once signed in click on the 3 lines in the top right of the screen



### 6) Click on Account Management



# 7) Click on Applications

| NORTH<br>YORKSHIRE<br>COUNCIL<br>Children and your | пд реор                  | le servic        | es        |
|----------------------------------------------------|--------------------------|------------------|-----------|
|                                                    |                          | ount<br>eme      |           |
| Account Info                                       | <u>Applic</u><br>Notific | ations<br>ations | Documents |
| Go to<br>My Details                                |                          |                  | \$        |

8) Under 'Go to' select 'Admissions' /

| NORTH<br>YORKSHIRE<br>COUNCIL<br>Children and you | ng people service             | 95               |
|--------------------