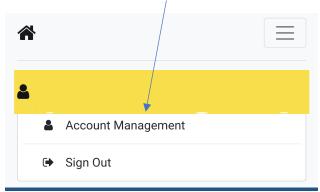

|         |
|                               | You must be signed in as a Citizen in order to apply for a school place. Please sign in or sign up for a new account to continue. |         |
|                               | Sign In or Create Account                                                                                                         |         |

3) Sign in using the email address and password used when making your application

4) Alternatively, if you have the link to SynergyWeb saved, you will see the page below. Click on 'School admissions' to be taken to the sign in page



5) Once signed in click on the 3 lines in the top right of the screen



### 6) Click on Account Management



# 7) Click on Applications

| NORTH<br>YORKSHIRE<br>COUNCIL<br>Children and your | пд реор                  | le servic        | es        |
|----------------------------------------------------|--------------------------|------------------|-----------|
|                                                    |                          | ount<br>eme      |           |
| Account Info                                       | <u>Applic</u><br>Notific | ations<br>ations | Documents |
| Go to<br>My Details                                |                          |                  | \$        |

8) Under 'Go to' select 'Admissions' /

| NORTH<br>YORKSHIRE<br>COUNCIL<br>Children and you | ng people service             | 95               |
|---------------------------------------------------|------