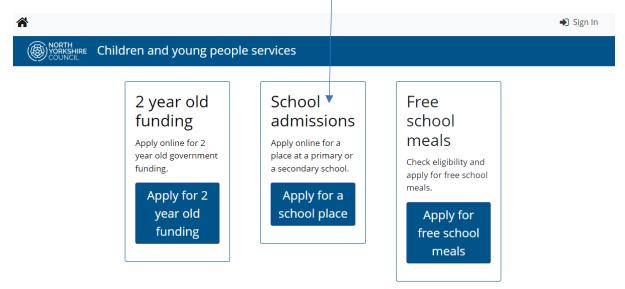

To view an offer through the online portal parents need to do the following steps:-

- 1) Go to <u>Starting secondary school | North Yorkshire Council</u> and click on 'Apply online or log in to your account'
- 2) This will bring up the log in screen