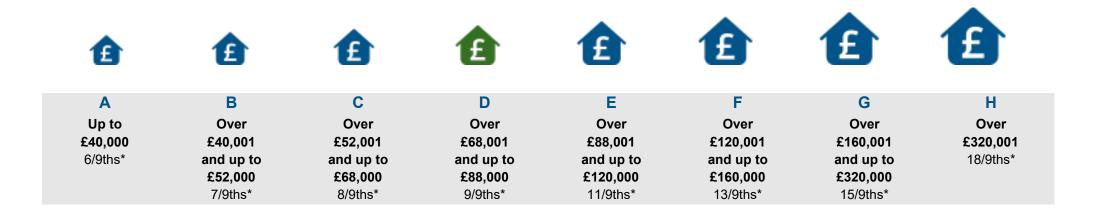

#### **Council Tax bands**

Your council tax demand notice is based upon your council tax banding figure which relates to the capital value of your property in 1991. Based on the value of your property on 1st April 1991 your home has been allocated to one of eight possible bands. These council tax bands are then used to determine the level of council tax you need to pay.

The amount of council tax payable by a resident is calculated by dividing each requirement (precept) by the number of properties in the relevant area that are equivalent to a Band 'D'. In 2025/26 the overall number of Band D equivalent properties is 254805.37

The tax you then pay for other bands is calculated on 9ths of a Band D property. So, for example, a Band A property would pay 6/9<sup>th</sup> (i.e. two thirds) of the Band D amount and a Band H 18/9ths (i.e. double) the band D figure.