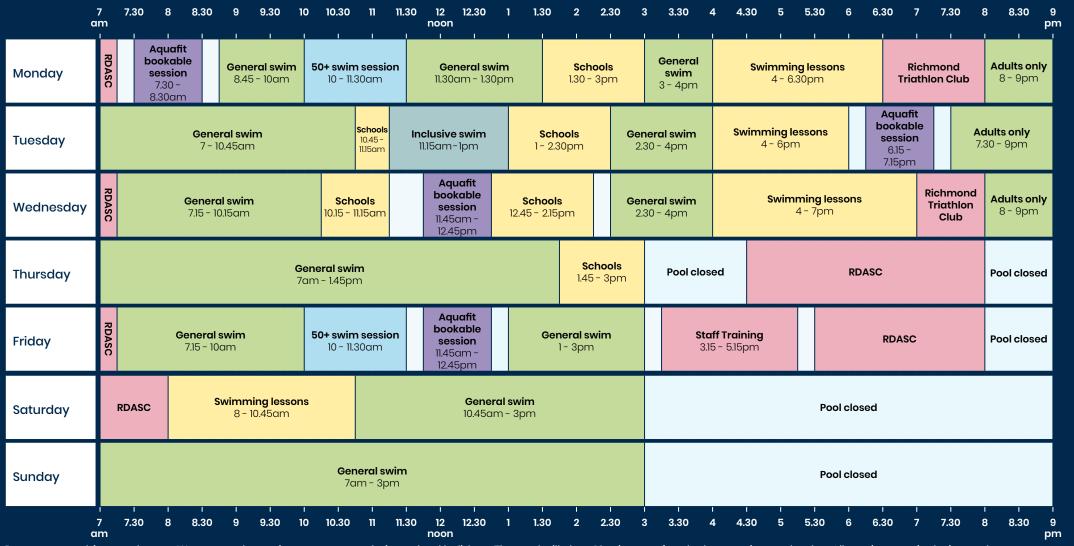

## Richmond Swimming Pool Programme

From Monday 21st April - Sunday 25th May 2025

## Main pool

Programme subject to change. We run an alternative programme during school holidays. The pool will close 10 minutes after the last session on the day. All sessions are inclusive and everybody is welcome. All our Early Birds, General Swims, 50+, Adult Only swimming sessions and £15 Family Swims include 2 lanes. Adult to child ratio is 1:2. All children under 8 must be accompanied by an adult or guardian in the water.