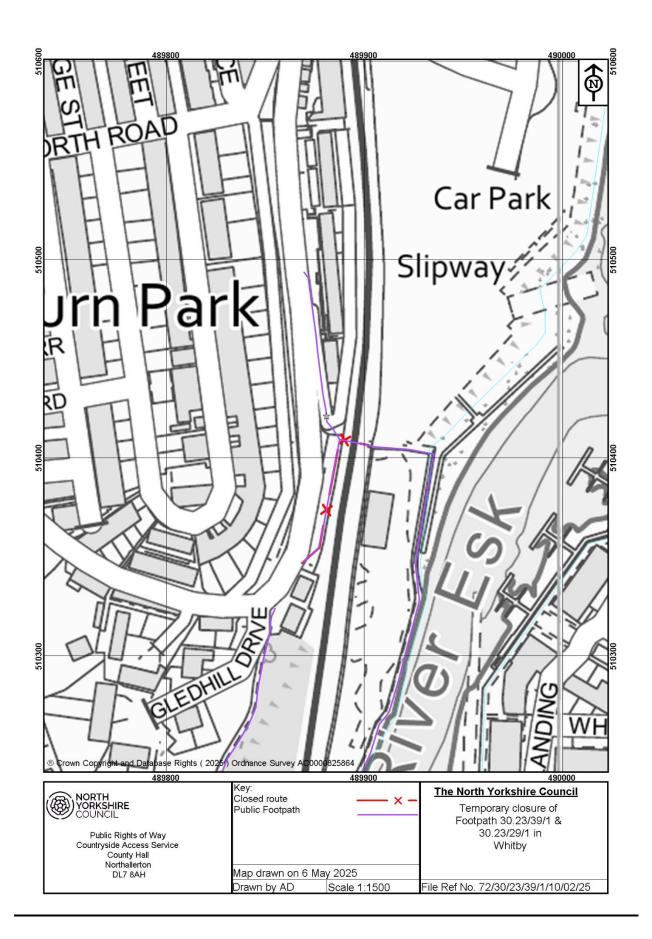

## THE NORTH YORKSHIRE COUNCIL (TEMPORARY PROHIBITION OF PEDESTRIANS) (FOOTPATHS 30/23/39/1 AND 30/23/29/1, WHITBY) NOTICE NO 934

Road Traffic Regulation Act 1984 – Section 14(2) (as amended)

No person shall use 30/23/39/1 and 30/23/29/1, in the Parish of Whitby, between grid references NZ89861034 and NZ89901040, for a temporary period from 12<sup>th</sup> May 2025 to 16<sup>th</sup> May 2025 due to retaining wall examination – the closure period will only apply as indicated by the placing of traffic signs.