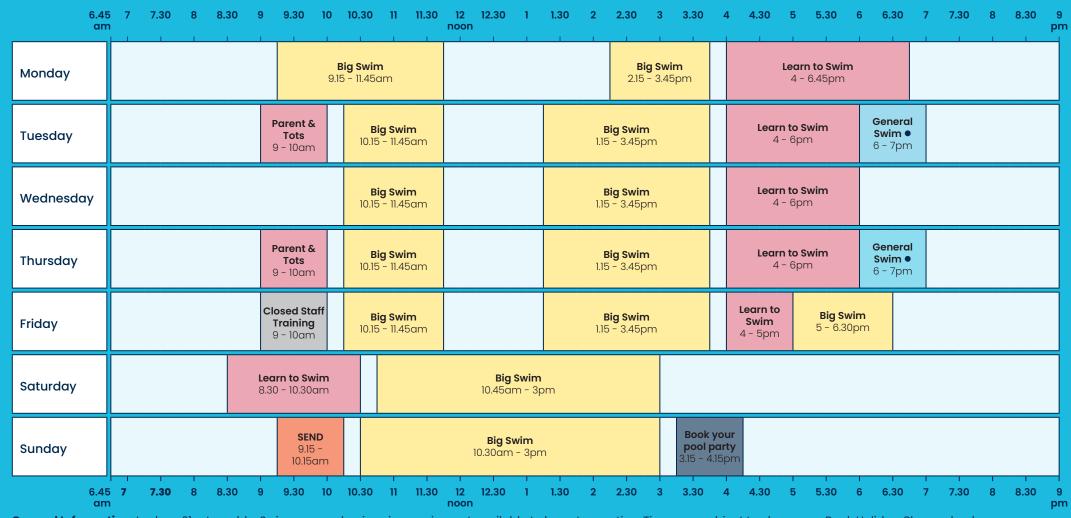

## Northallerton Leisure and Wellbeing Hub Programme

### Summer holidays - 23 July to 31 August 2025

**General Information:** Lockers £1 returnable. Swimwear and swimming equipment available to buy at reception. Times are subject to change on Bank Holiday. Please check our website and facebook page for news on any changes to the programme. Adult to child ratio is 1:2. All children under 8 must be accompanied by an adult or guardian in the water. We aim to operate our swimming pool temperature in line with industry guidance (PWTAG): Main pool 28°C - 30°C. All sessions are inclusive of any changeover time required. Vending machines are available.

**KEY** ◆ Lanes available • Water slide • Water slide used intermittently

Part of