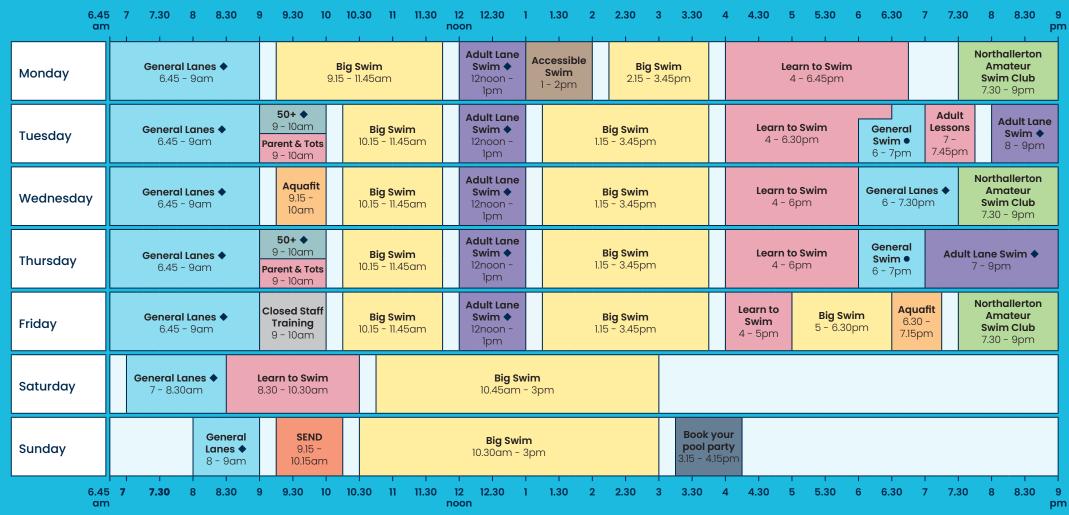

### Northallerton Leisure and Wellbeing Hub Programme

# Main pool

**General Information:** Lockers £1 returnable. Swimwear and swimming equipment available to buy at reception. Times are subject to change on Bank Holiday. Please check our website and facebook page for news on any changes to the programme. Adult to child ratio is 1:2. All children under 8 must be accompanied by an adult or guardian in the water. We aim to operate our swimming pool temperature in line with industry guidance (PWTAG): Main pool 28°C - 30°C. All sessions are inclusive of any changeover time required. Vending machines are available.

**KEY** ◆ Lanes available • Water slide • Water slide used intermittently