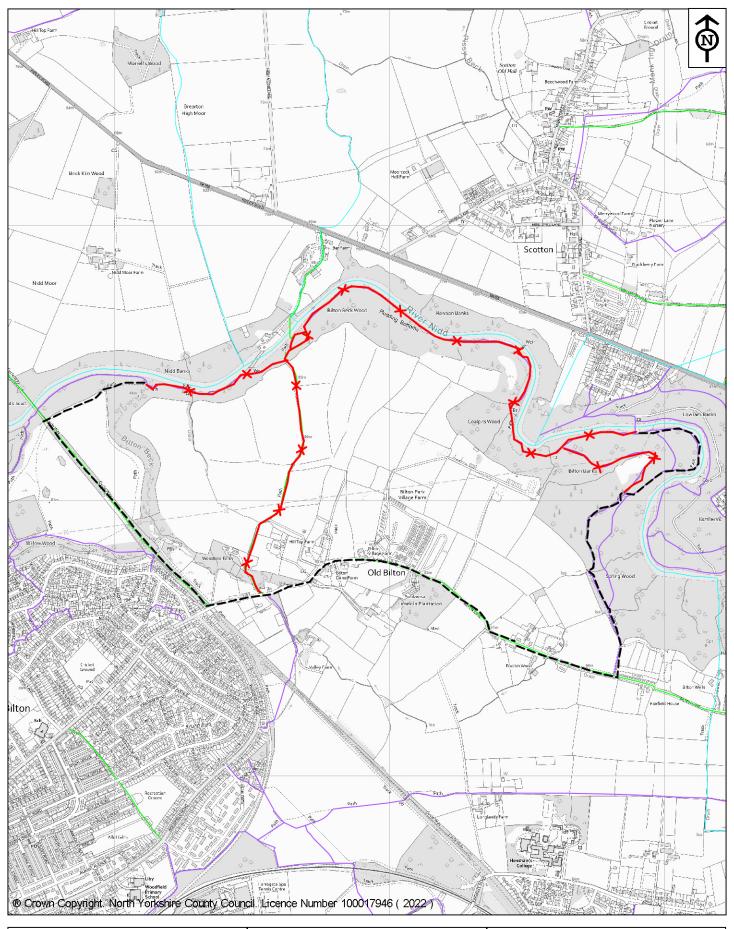

Road Traffic Regulation Act 1984 – Section 14(1) (as amended)

North Yorkshire County Council intends to make this Order to prohibit any pedestrian from using Public Footpaths 15.54/160/3, 15.54/96/1, 15.54/96/2, 15.54/96/3 and 15.54/7/1 and any pedestrian, cyclist or person riding or leading a horse from using Public Bridleways 15.54/5/1, 15.54/5/2 & 15.54/5/3, Harrogate between grid references SE 31135 58427 and SE 33036 and 58264, SE 31535 57665 and SE 31615 58578 and SE 32954 58262 and SE 32836 58013 for a temporary period of up to six months (subject to access to premises) between 1st June 2022 and 30th November 2022 to ensure the safety of contractors and the public during tree felling which will be taking place adjacent to the public footpaths. It is estimated the work will take 25 weeks.

The closure period will apply as indicated by the placing of traffic signs and a local alternative route will be signed on site where appropriate.

All enquiries to: Jonny Walker, The Woodland Trust, Kempton Way, Grantham, Lincolnshire, NG31 6LL.

| Key:              |           |
|-------------------|-----------|
| Closed route      | — × — × — |
| Alternative route |           |
| Public Footpath   |           |
| Public Bridleway  |           |
| •                 |           |

Map drawn on 4 May 2022

Drawn by RL

## North Yorkshire County Council

Temporary closure of Footpath, Bridleway 15.54/160/3, 15.54/96/1, 15.54/96/2, 15.54/96/3 and 15.54/7/1 and Public Bridleways 15.54/5/1, 15.54/5/2 & 15.54/5/3. in Harrogate

Scale 1:13750 | File Ref No. 72/15.54/160/3