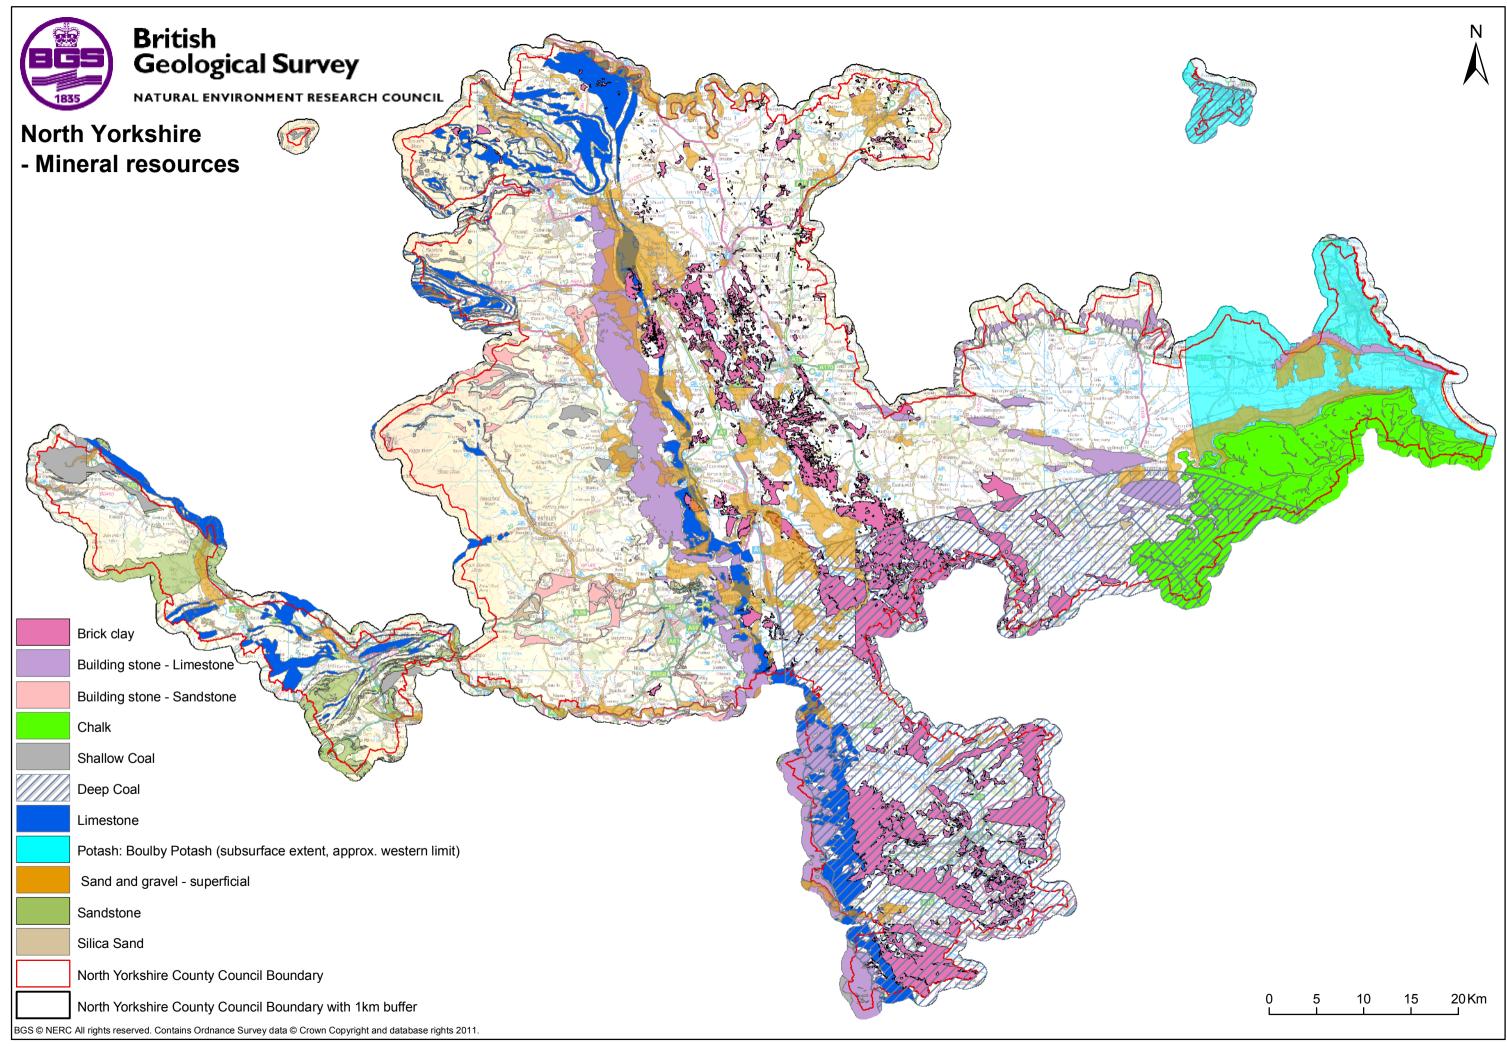

ndstone resources

Figure A4 NYCC - Limestone resources

Figure A5 NYCC - Chalk resources

Figure A6 NYCC - Brick clay resources

Figure A7 NYCC - Coal resources

Figure A8a NYCC - Building stone resources

Figure A8b NYCC - Building stone resources [revised]

## Mineral safeguarding area maps produced for each mineral resource

Figure A9 NYCC - Mineral Safeguarding Area: sand and gravel including silica sand

Figure A10 NYCC - Mineral Safeguarding Area: sandstone

Figure A11 NYCC - Mineral Safeguarding Area: limestone

Figure A12 NYCC - Mineral Safeguarding Area: chalk

Figure A13 NYCC - Mineral Safeguarding Area: brick clay

Figure A14 NYCC - Mineral Safeguarding Area: coal

Figure A15 NYCC - Mineral Safeguarding Area: potash

Figure A16 NYCC - Mineral Safeguarding Area: building stone