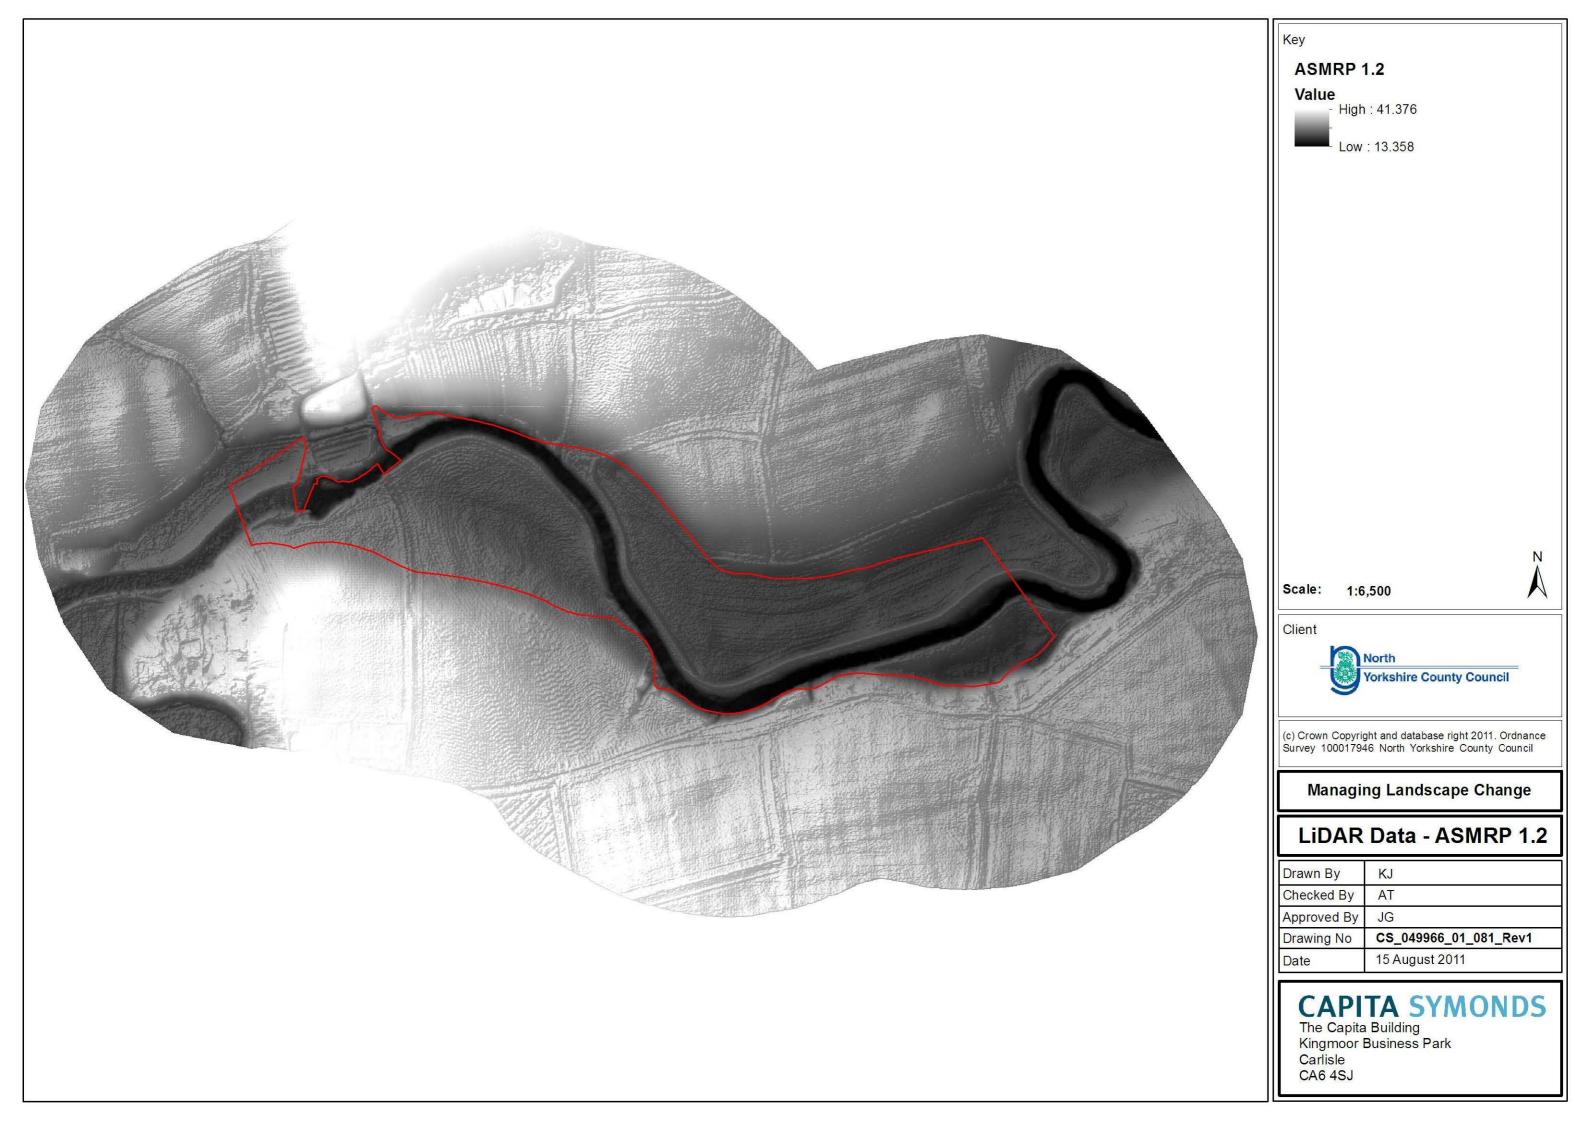

| Key                                                                                    |                                                                                                          |  |  |  |  |
|----------------------------------------------------------------------------------------|----------------------------------------------------------------------------------------------------------|--|--|--|--|
|                                                                                        |                                                                                                          |  |  |  |  |
| ASMRP 2                                                                                |                                                                                                          |  |  |  |  |
| Value<br>- High                                                                        | : 36.759                                                                                                 |  |  |  |  |
|                                                                                        |                                                                                                          |  |  |  |  |
| Low                                                                                    | : 20.963                                                                                                 |  |  |  |  |
|                                                                                        |                                                                                                          |  |  |  |  |
|                                                                                        |                                                                                                          |  |  |  |  |
|                                                                                        |                                                                                                          |  |  |  |  |
|                                                                                        |                                                                                                          |  |  |  |  |
|                                                                                        |                                                                                                          |  |  |  |  |
|                                                                                        |                                                                                                          |  |  |  |  |
|                                                                                        |                                                                                                          |  |  |  |  |
|                                                                                        |                                                                                                          |  |  |  |  |
|                                                                                        |                                                                                                          |  |  |  |  |
|                                                                                        |                                                                                                          |  |  |  |  |
|                                                                                        |                                                                                                          |  |  |  |  |
|                                                                                        |                                                                                                          |  |  |  |  |
|                                                                                        |                                                                                                          |  |  |  |  |
|                                                                                        |                                                                                                          |  |  |  |  |
|                                                                                        |                                                                                                          |  |  |  |  |
| Scale: 1:7                                                                             | ,000 N                                                                                                   |  |  |  |  |
| Client                                                                                 |                                                                                                          |  |  |  |  |
|                                                                                        | North                                                                                                    |  |  |  |  |
|                                                                                        | Yorkshire County Council                                                                                 |  |  |  |  |
| S                                                                                      |                                                                                                          |  |  |  |  |
|                                                                                        | (c) Crown Copyright and database right 2011. Ordnance<br>Survey 100017946 North Yorkshire County Council |  |  |  |  |
| Managir                                                                                | ng Landscape Change                                                                                      |  |  |  |  |
| Lidar                                                                                  | Data - ASMRP 2                                                                                           |  |  |  |  |
| Drawn By                                                                               | KJ                                                                                                       |  |  |  |  |
| Checked By                                                                             | AT                                                                                                       |  |  |  |  |
| Approved By                                                                            | JG                                                                                                       |  |  |  |  |
| Drawing No                                                                             | CS_049966_01_082_Rev1                                                                                    |  |  |  |  |
| Date                                                                                   | 15 August 2011                                                                                           |  |  |  |  |
| CAPITA SYMONDS<br>The Capita Building<br>Kingmoor Business Park<br>Carlisle<br>CA6 4SJ |                                                                                                          |  |  |  |  |