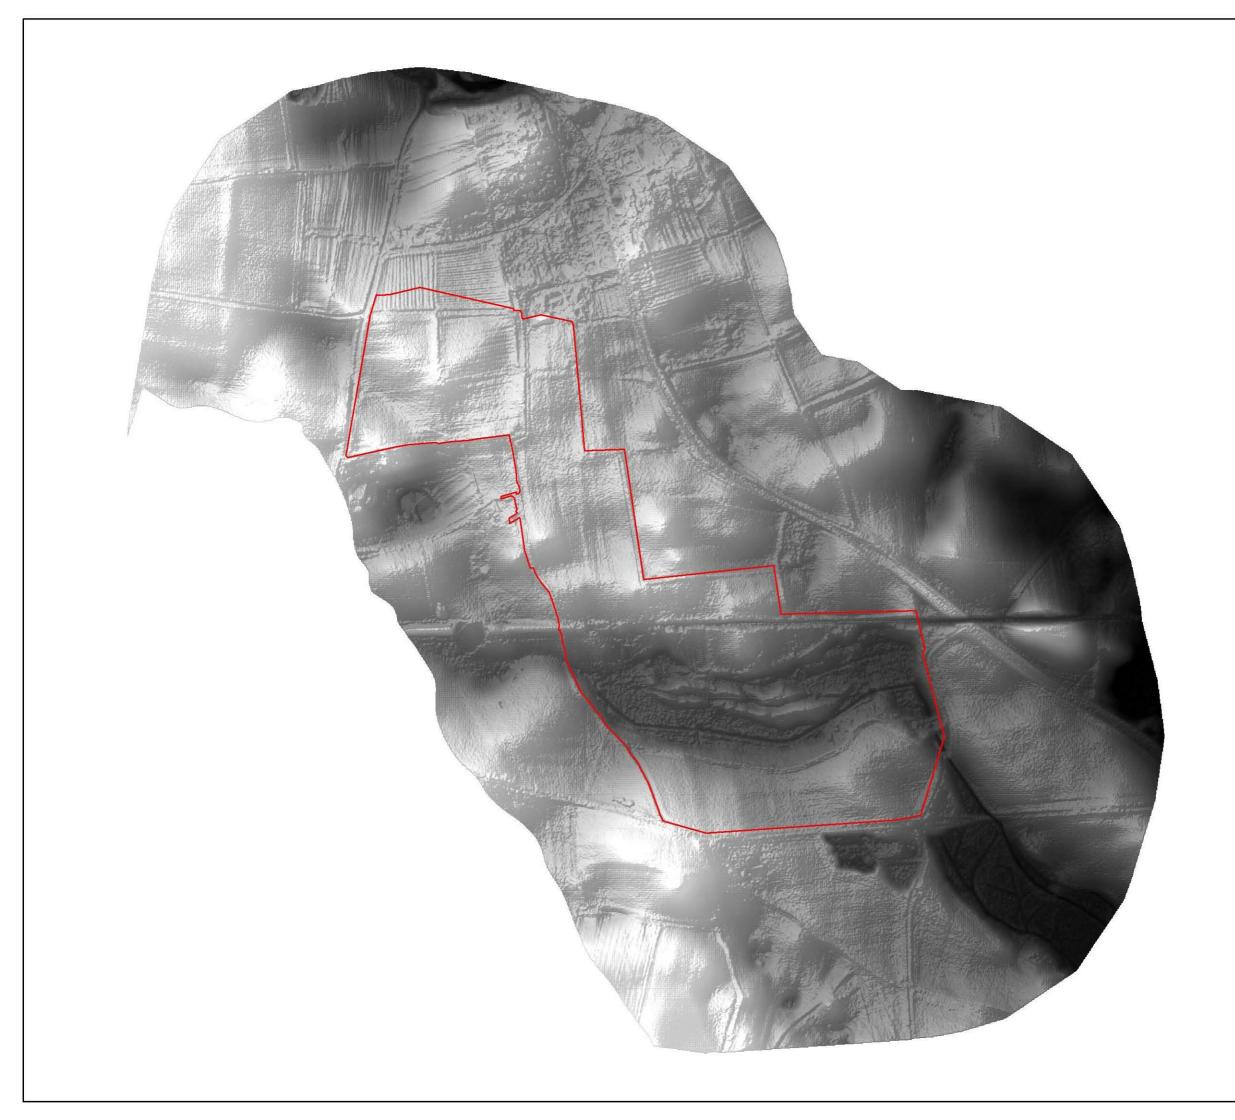

| Key<br>ASMRP 6<br>Value<br>High : 8.824<br>Low : 5.713                                                   |  |  |  |  |
|----------------------------------------------------------------------------------------------------------|--|--|--|--|
| Scale: 1:5,000                                                                                           |  |  |  |  |
| Client   North   Yorkshire County Council                                                                |  |  |  |  |
| (c) Crown Copyright and database right 2011. Ordnance<br>Survey 100017946 North Yorkshire County Council |  |  |  |  |
| Managing Landscape Change                                                                                |  |  |  |  |
| LiDAR Data - ASMRP 6                                                                                     |  |  |  |  |
| Drawn ByKJChecked ByATApproved ByJGDrawing NoCS_049966_01_084_Rev1Date15 August 2011                     |  |  |  |  |
| <b>CAPITA SYMONDS</b><br>The Capita Building<br>Kingmoor Business Park<br>Carlisle<br>CA6 4SJ            |  |  |  |  |