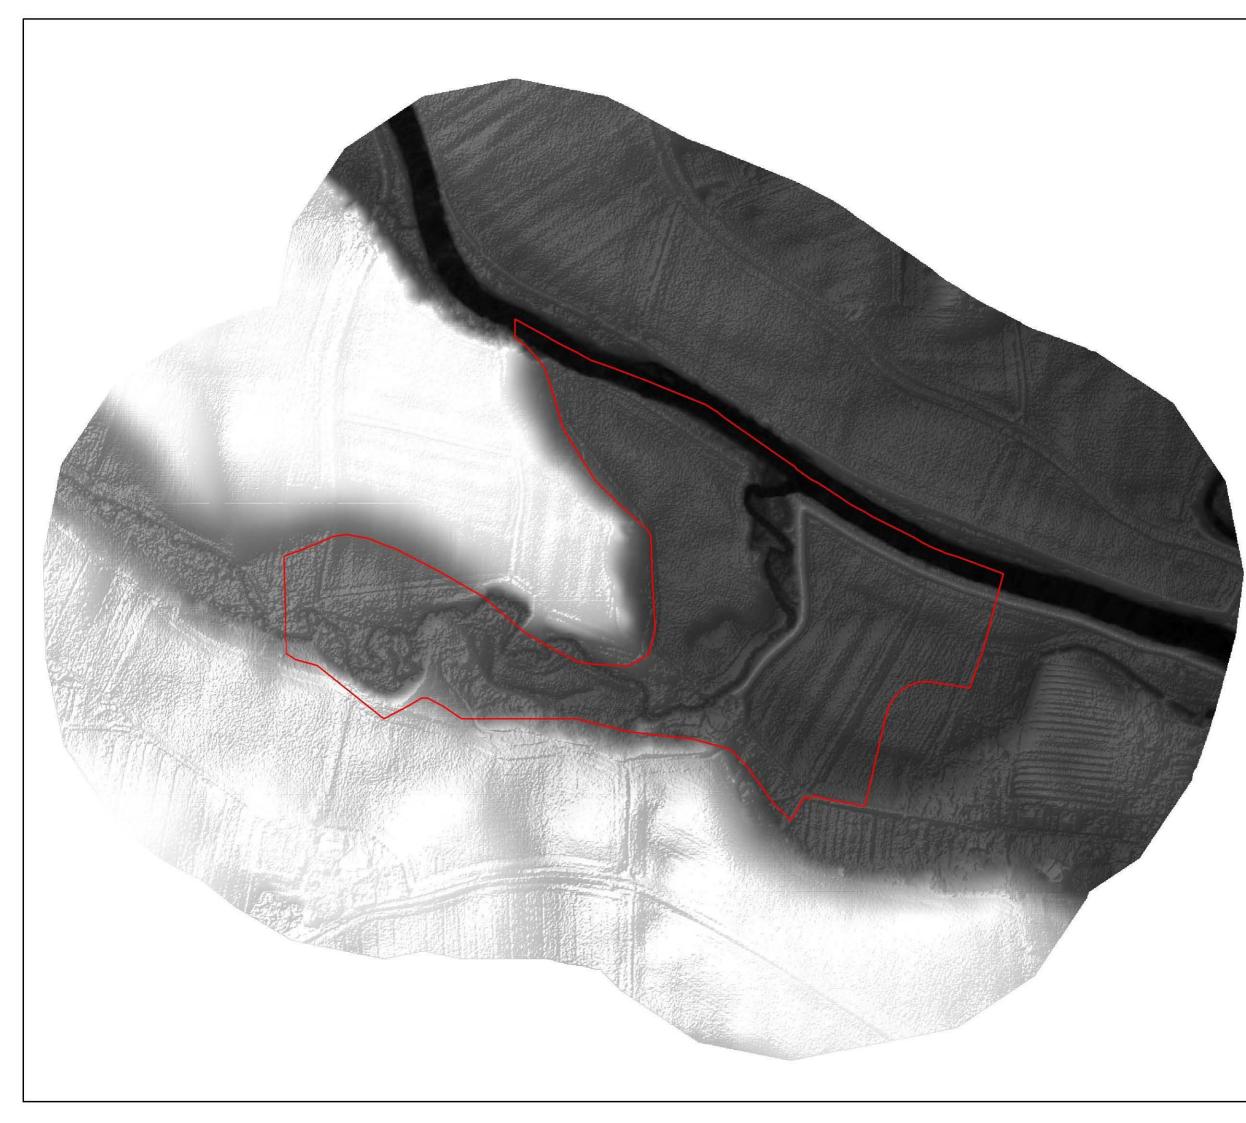

| _ | ·                                                                                                        |  |  |  |
|---|----------------------------------------------------------------------------------------------------------|--|--|--|
|   | Кеу                                                                                                      |  |  |  |
|   | ASMRP 1.1<br>Value                                                                                       |  |  |  |
|   | - High : 48.99                                                                                           |  |  |  |
|   | Low : 26.089                                                                                             |  |  |  |
|   |                                                                                                          |  |  |  |
|   |                                                                                                          |  |  |  |
|   |                                                                                                          |  |  |  |
|   |                                                                                                          |  |  |  |
|   |                                                                                                          |  |  |  |
|   |                                                                                                          |  |  |  |
|   |                                                                                                          |  |  |  |
|   |                                                                                                          |  |  |  |
|   |                                                                                                          |  |  |  |
|   |                                                                                                          |  |  |  |
|   |                                                                                                          |  |  |  |
|   |                                                                                                          |  |  |  |
|   | Scale: 1:5,500                                                                                           |  |  |  |
|   | Client                                                                                                   |  |  |  |
|   | North<br>Yorkshire County Council                                                                        |  |  |  |
|   | (c) Crown Copyright and database right 2011. Ordnance<br>Survey 100017946 North Yorkshire County Council |  |  |  |
|   | Managing Landscape Change                                                                                |  |  |  |
|   | LiDAR Data - ASMRP 1.1                                                                                   |  |  |  |
|   | Drawn By KJ                                                                                              |  |  |  |
|   | Checked By AT<br>Approved By JG                                                                          |  |  |  |
|   | Drawing No CS_049966_01_080_Rev1                                                                         |  |  |  |
|   | Date 15 August 2011                                                                                      |  |  |  |
|   | CAPITA SYMONDS<br>The Capita Building<br>Kingmoor Business Park<br>Carlisle<br>CA6 4SJ                   |  |  |  |