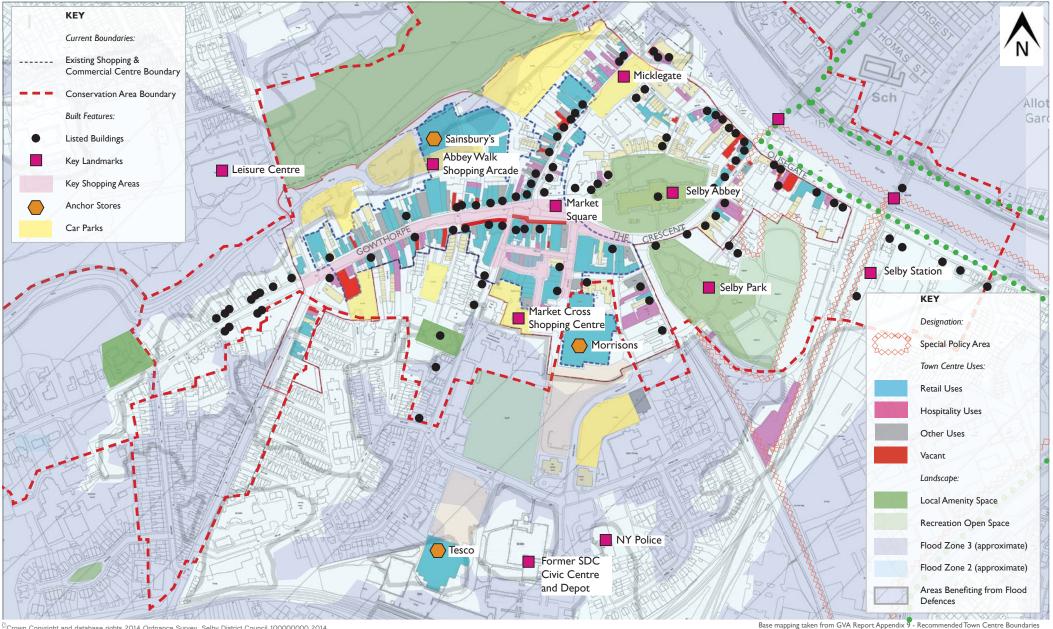

### SELBY MARKET TOWNS

CLIENT: Selby District Council SCALE: not to scale DATE: June 2015 STATUS: REVISION: DRAWN BY: CHECKED BY: Engagement

AMS APS OPTIONS :TOWN CENTRE, SELBY FILE NAME: PO-MP-SPA-P3899-51L-1000-0014-A PSD NAME: EX-TADCASTER BASE PRODUCED USING: Adobe Photoshop NOTES:

**ENGAGEMENT PLAN REFERENCE: SM20** 

spawforth