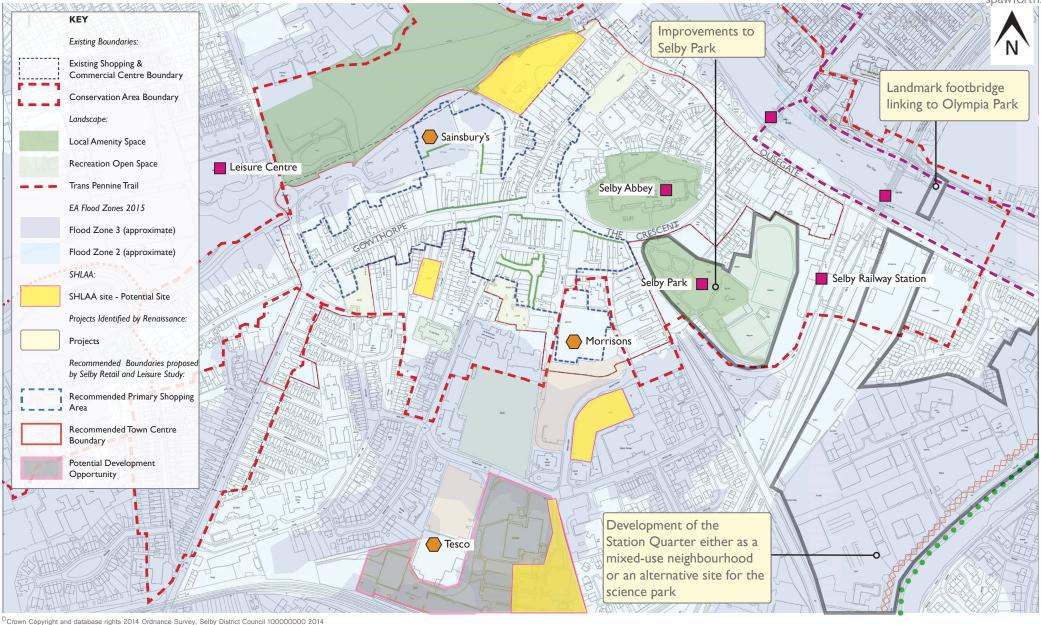

### SELBY MARKET TOWNS

CLIENT: Selby District Council SCALE: not to scale DATE: June 2015 STATUS: REVISION: DRAWN BY: CHECKED BY: Engagement

AMS APS OPTIONS :TOWN CENTRE, SELBY FILE NAME: PO-MP-SPA-P3899-51L-1000-0014-A PSD NAME: EX-TADCASTER BASE PRODUCED USING: Adobe Photoshop NOTES: