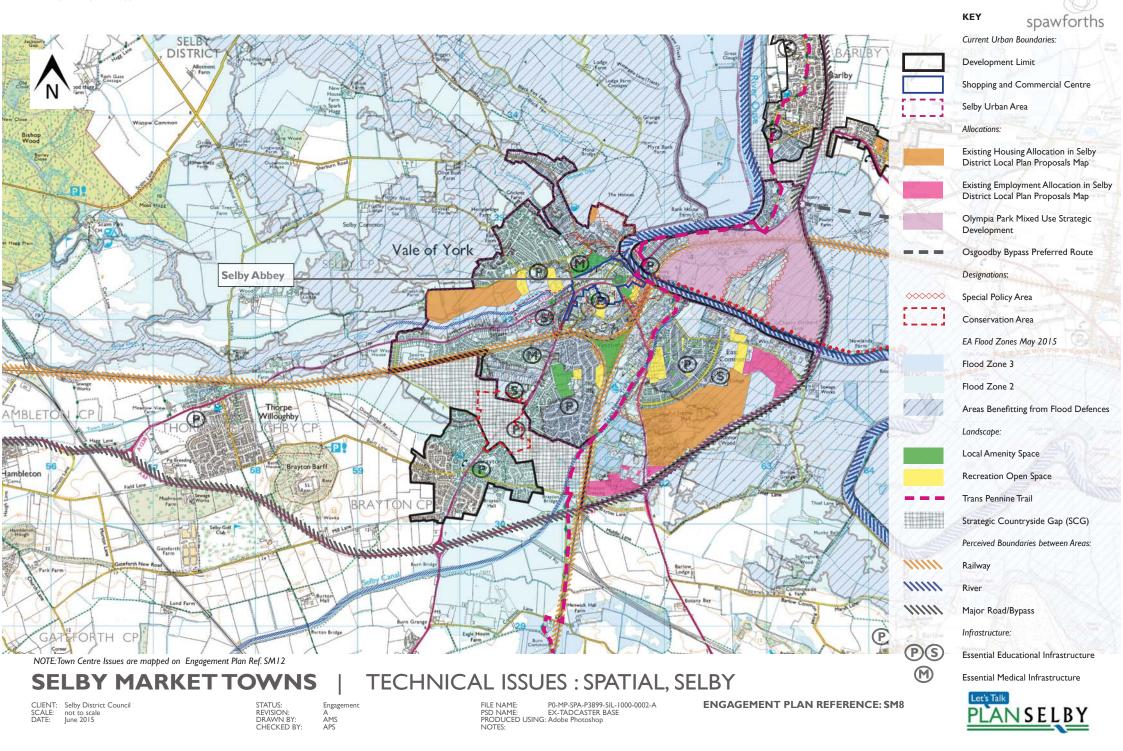

## SELBY MARKET TOWNS | OPTIONS : SPATIAL, SELBY

CLIENT: Selby District Council SCALE: not to scale DATE: June 2015 STATUS: REVISION: DRAWN BY: CHECKED BY: Engagement

AMS

APS

FILE NAME: P0-MP-SPA-P3899-5IL-1000-0011-A PSD NAME: EX-TADCASTER BASE PRODUCED USING: Adobe Photoshop NOTES: ENGAGEMENT PLAN REFERENCE: SMI7