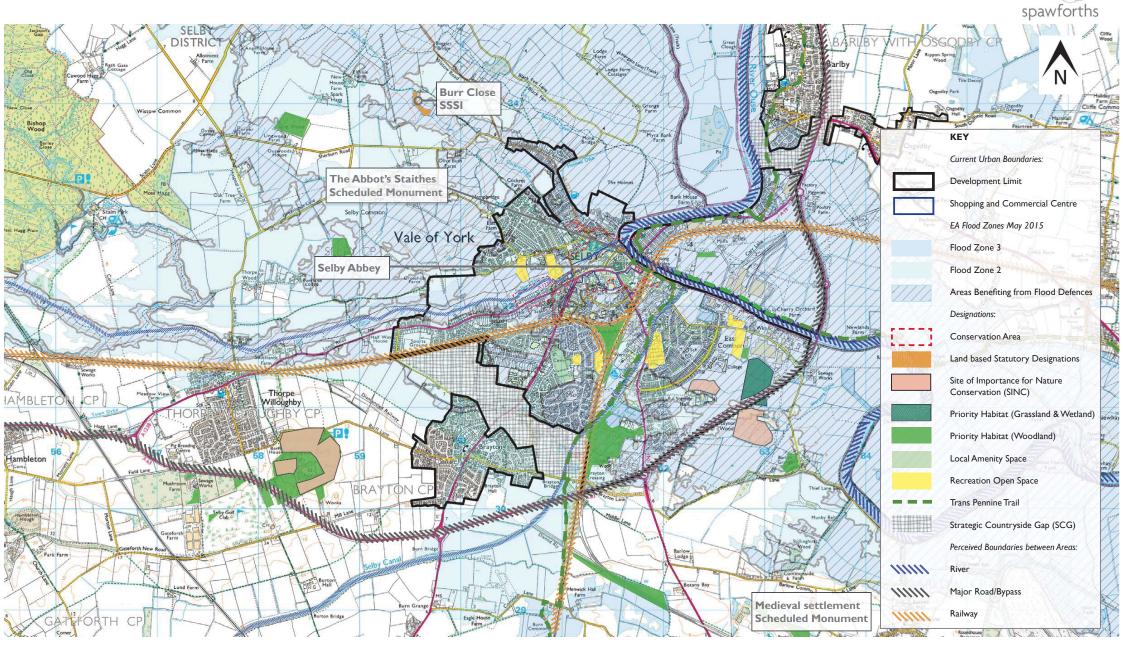

### spawforths KEY **Current Boundaries** Close Development Limit **Burr Close** SSSI Shopping and Commercial Centre Bish EA Flood Zones May 2015 Flood Zone 3 Flood Zone 2 **The Abbot's Staithes Scheduled Monument** Areas Benefiting from Flood Defences Bridge Farm Selby Comm Designations: Vale of York Conservation Area Land based Statutory Designations Selby Abbey Site of Importance for Nature Conservation (SINC) Priority Habitat (Grassland & Wetland) Priority Habitat (Woodland) annin the Local Amenity Space **Recreation Open Space** Thorpe Willoughby IAMBI **Trans Pennine Trail** Strategic Countryside Gap (SCG) D. Hamble Perceived Boundaries between Areas: BRA 111111 River 111111 Major Road/Bypass Railway 11111 Barlow Belly Croft Bell Medieval settlement **Scheduled Monument**

### **SELBY MARKET TOWNS**

### **OPTIONS : NATURAL ENVIRONMENT & HERITAGE, SELBY**

CLIENT: Selby District Council SCALE: not to scale DATE: June 2015

Ane

Engagemen AMS

APS

FILE NAME: P0-MP-SPA-P3899-5IL-1000-0008-A PSD NAME: EX-TADCASTER BASE PRODUCED USING: Adobe Photoshop NOTES:

**ENGAGEMENT PLAN REFERENCE: SM23** 