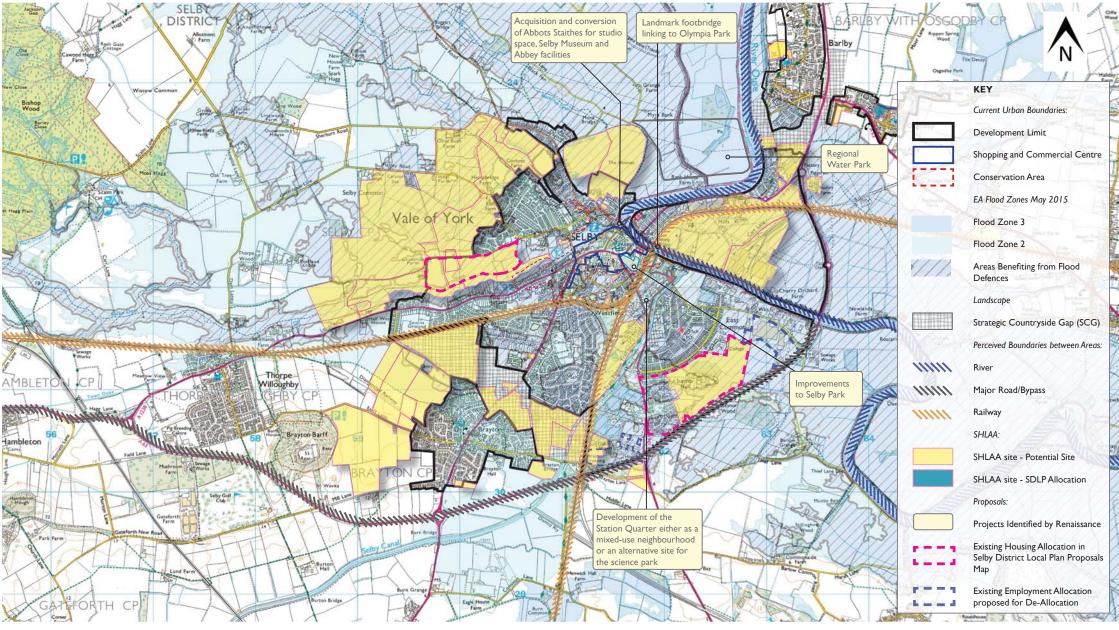

## SELBY MARKET TOWNS | OPTIONS : SPATIAL, SELBY

CLIENT: Selby District Council SCALE: not to scale DATE: June 2015 STATUS: REVISION: DRAWN BY: CHECKED BY: Engagement

AMS

APS

FILE NAME: P0-MP-SPA-P3899-5IL-1000-0011-A PSD NAME: EX-TADCASTER BASE PRODUCED USING: Adobe Photoshop NOTES: ENGAGEMENT PLAN REFERENCE: SMI7