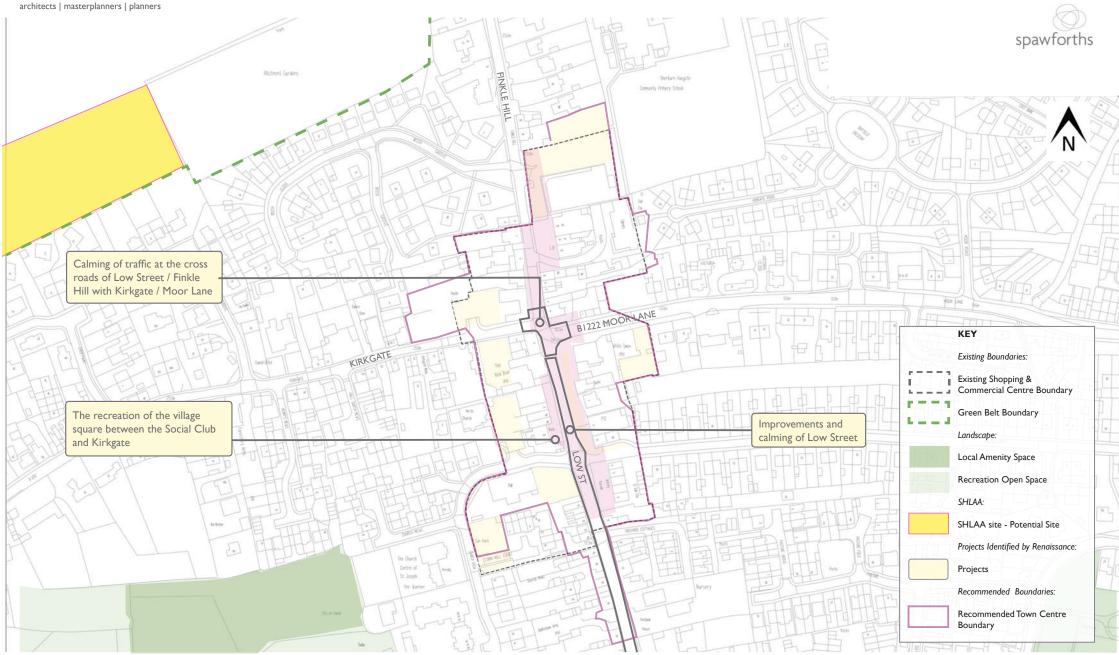

### **SELBY MARKET TOWNS**

TECHNICAL ISSUES : TOWN CENTRE, SHERBURN-IN-ELMET

TECH. ISSUES: NATURAL ENVIRONMENT & HERITAGE, SHERBURN-IN-

CLIENT: Selby District Council SCALE: not to scale DATE: June 2015 STATUS: REVISION: DRAWN BY: CHECKED BY:

Engagement A AMS APS FILE NAME: P0-MP-SPA-P3899-5IL-1000-0007-A
PSD NAME: EX-TADCASTER BASE
PRODUCED USING: Adobe Photoshop
NOTES:

**OPTIONS: SPATIAL, SHERBURN-IN-ELMET** 

CLIENT: Selby District Council SCALE: not to scale DATE: June 2015