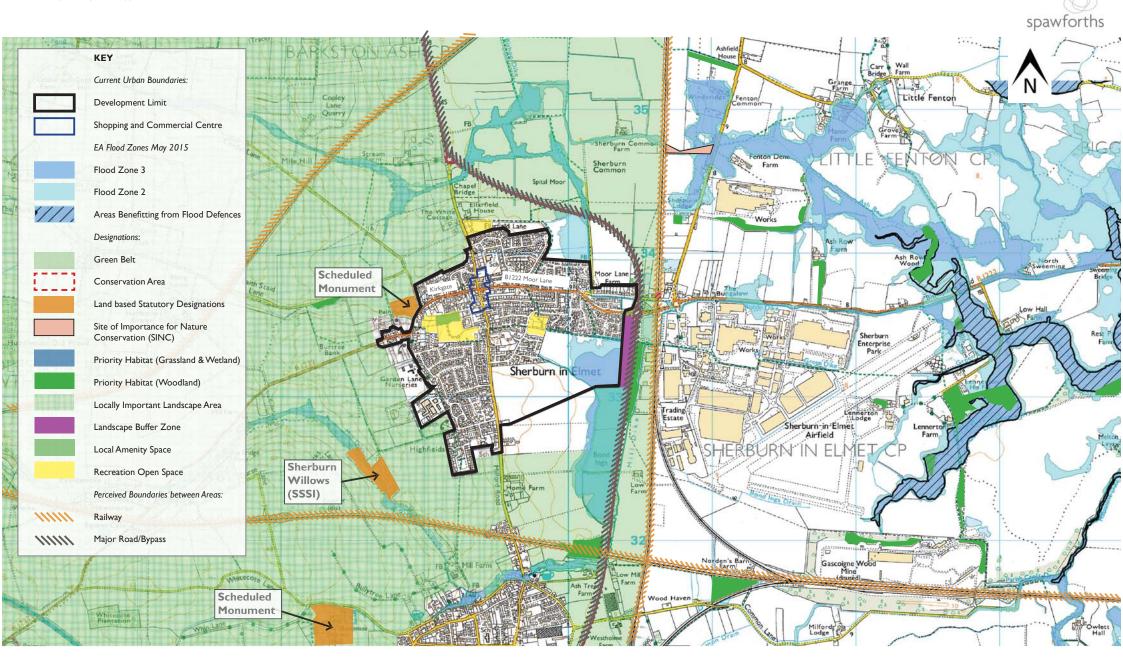

### **SELBY MARKET TOWNS**

TECHNICAL ISSUES : TOWN CENTRE, SHERBURN-IN-ELMET

TECH. ISSUES: NATURAL ENVIRONMENT & HERITAGE, SHERBURN-IN-

CLIENT: Selby District Council SCALE: not to scale DATE: June 2015 STATUS: REVISION: DRAWN BY: CHECKED BY:

## **SELBY MARKET TOWNS**

**OPTIONS: TOWN CENTRE, SHERBURN-IN-ELMET** 

OPTIONS: NATURAL ENVIRONMENT & HERITAGE, SHERBURN-IN-