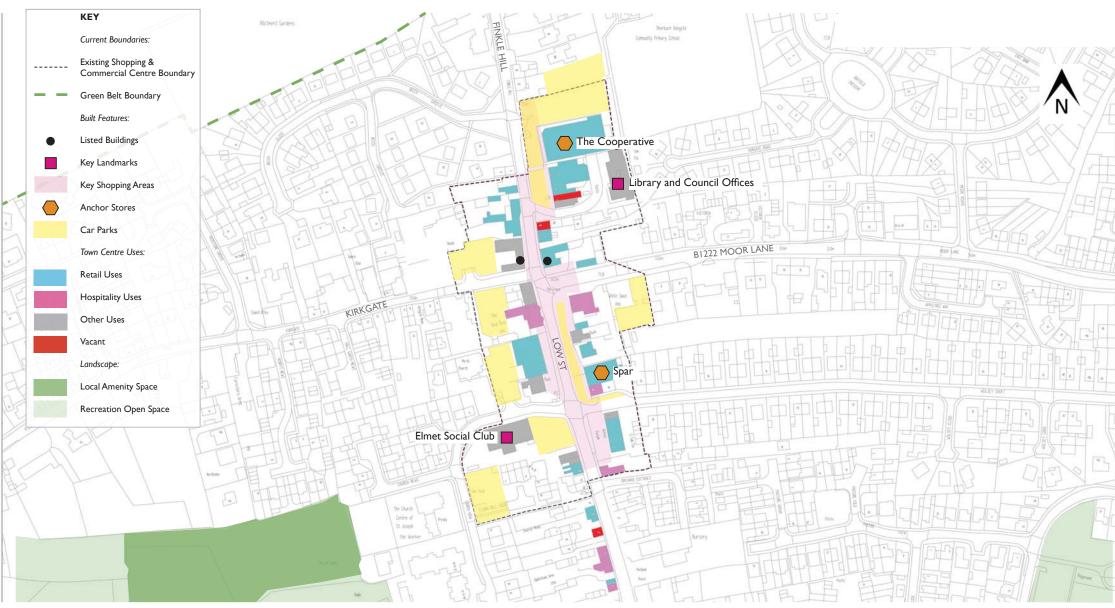

**ENGAGEMENT PLAN REFERENCE: SMIO** 

Base mapping taken from GVA Report Appendix 9 - Recommended Town Centre Boundaries

### **SELBY MARKET TOWNS**

TECHNICAL ISSUES : TOWN CENTRE, SHERBURN-IN-ELMET

TECH. ISSUES: NATURAL ENVIRONMENT & HERITAGE, SHERBURN-IN-

CLIENT: Selby District Council SCALE: not to scale DATE: June 2015 STATUS: REVISION: DRAWN BY: CHECKED BY: