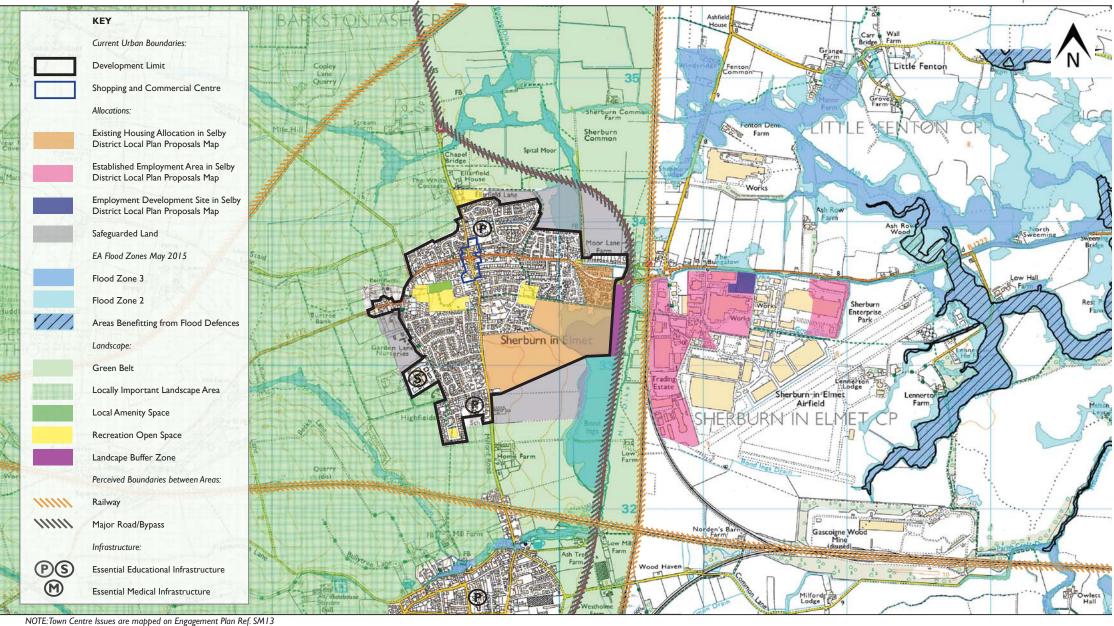

# SHERBURN IN ELMET

TECHNICAL ISSUES: SPATIAL, SHERBURN-IN-ELMET

CLIENT: Selby District Council SCALE: not to scale DATE: June 2015

STATUS: REVISION: DRAWN BY: CHECKED BY:

Engagement A AMS

FILE NAME: P0-MP-SPA-P3899-5IL-1000-0001-A
PSD NAME: EX-TADCASTER BASE
PRODUCED USING: Adobe Photoshop NOTES: