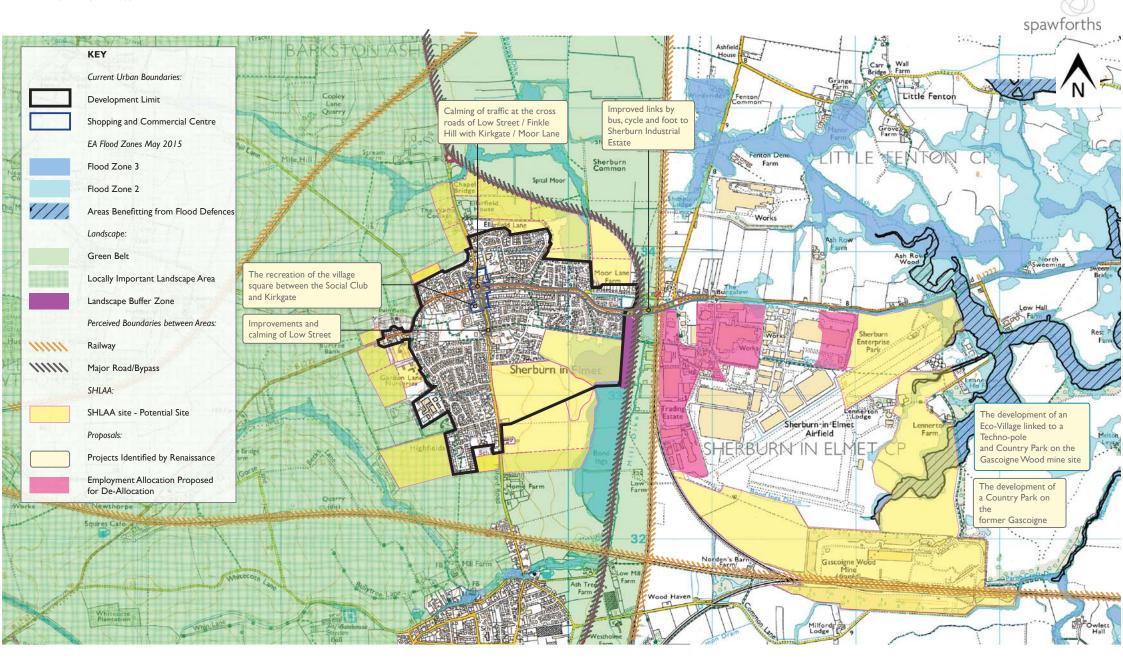

Engagement A AMS APS FILE NAME: P0-MP-SPA-P3899-5IL-1000-0007-A
PSD NAME: EX-TADCASTER BASE
PRODUCED USING: Adobe Photoshop
NOTES:

**OPTIONS: SPATIAL, SHERBURN-IN-ELMET** 

CLIENT: Selby District Council SCALE: not to scale DATE: June 2015

STATUS: REVISION: DRAWN BY: CHECKED BY:

Engagement A AMS

FILE NAME: P0-MP-SPA-P3899-5IL-1000-0010-A
PSD NAME: EX-TADCASTER BASE
PRODUCED USING: Adobe Photoshop

**ENGAGEMENT PLAN REFERENCE: SM19** 

Base mapping taken from GVA Report Appendix 9 - Recommended Town Centre Boundaries

## **SELBY MARKET TOWNS**

**OPTIONS: TOWN CENTRE, SHERBURN-IN-ELMET** 

OPTIONS: NATURAL ENVIRONMENT & HERITAGE, SHERBURN-IN-