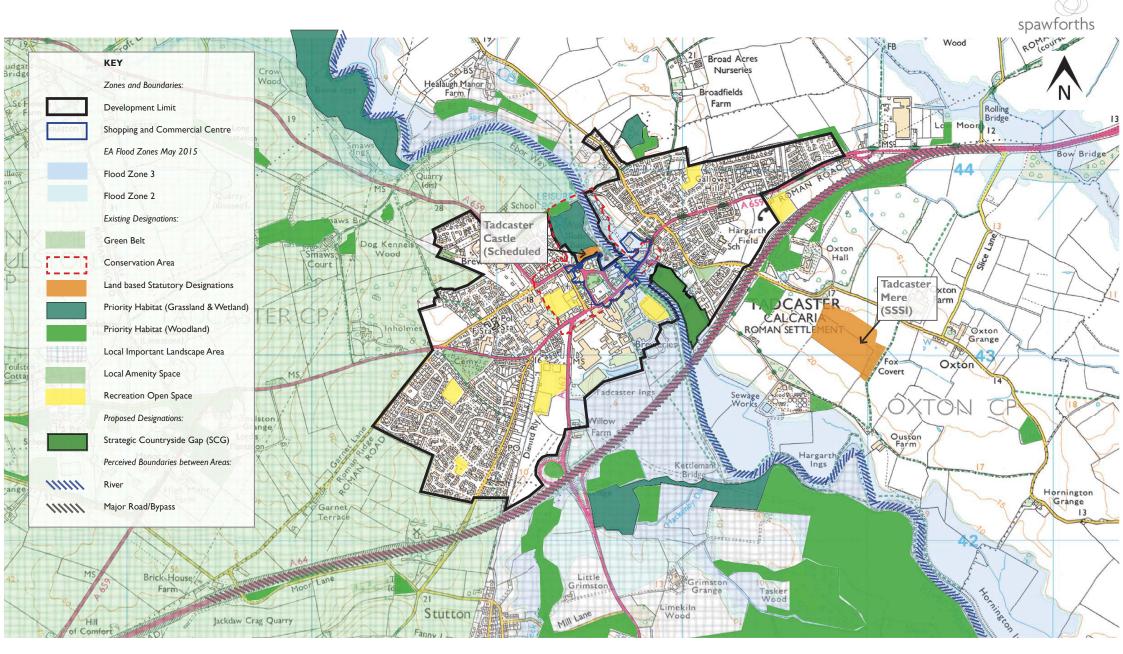

TECH. ISSUES: NATURAL ENVIRONMENT & HERITAGE, TADCASTER

CLIENT: Selby District Council SCALE: not to scale DATE: June 2015 STATUS: REVISION: DRAWN BY: CHECKED BY: Engagement A AMS APS FILE NAME: P0-MP-SPA-P3899-5IL-1000-0009-A
PSD NAME: EX-TADCASTER BASE
PRODUCED USING: Adobe Photoshop