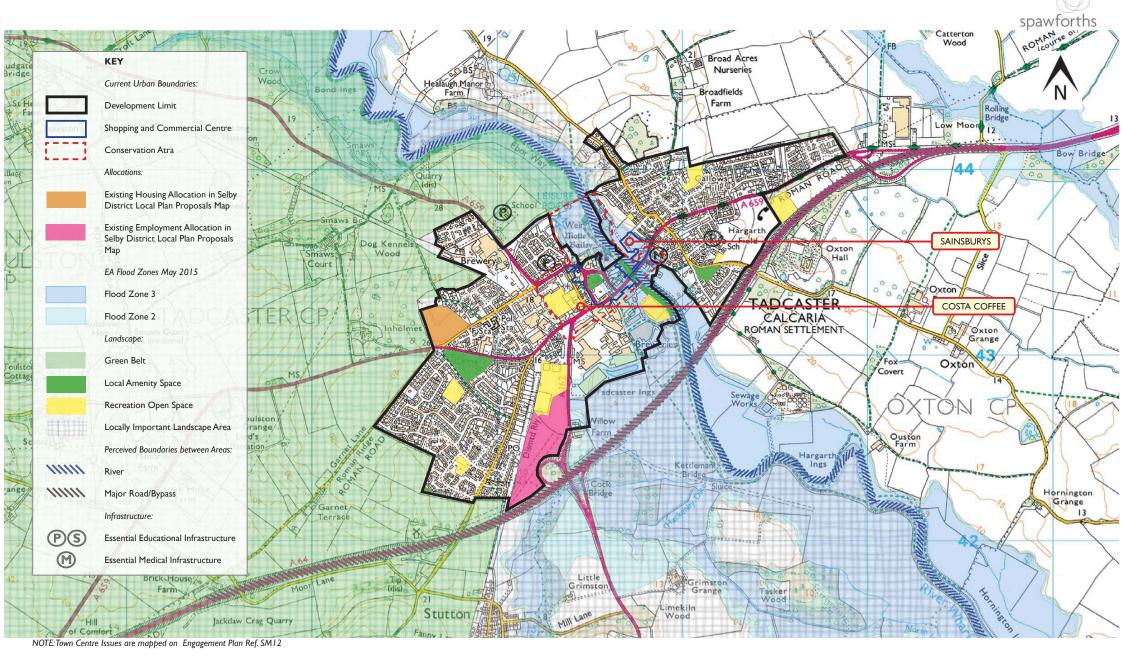

# **TADCASTER**

TECHNICAL ISSUES: SPATIAL, TADCASTER

CLIENT: Selby District Council SCALE: not to scale DATE: June 2015 STATUS: REVISION: DRAWN BY: CHECKED BY: Engagement A AMS APS

FILE NAME: P0-MP-SPA-P3899-5IL-1000-0003-A
PSD NAME: EX-TADCASTER BASE
PRODUCED USING: Adobe Photoshop