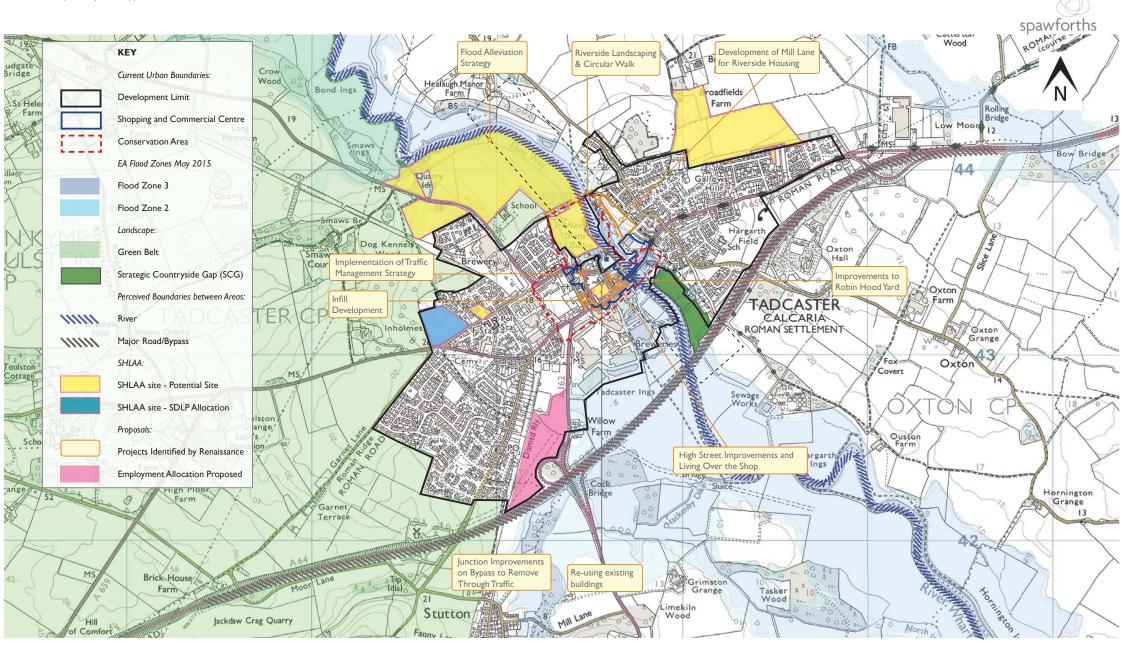

architects | masterplanners | planners spawforths Development of Mill Lane for Riverside Housing Riverside Landscaping & Circular Walk Flood Alleviation Strategy High Street Implementation of Traffic Improvements and Living Management Strategy Over the Shop **KEY Existing Boundaries:** SHLAA: Existing Shopping & SHLAA site - Potential Site Commercial Centre Boundary Infill Development Projects Identified by Renaissance: Conservation Area Boundary **Projects** Green Belt Boundary Traffic Management Route Landscape: Riverside Walk Local Amenity Space SETTLEMENT Recommended Boundaries: Improvements to Recreation Open Space Recommended Town Centre Robin Hood Yard EA Flood Zones 2015 Boundary Flood Zone 3 (approximate) Infill Development © Crown copyright and database rights 2014 Ordnance Survey. Selby District Council 100000000 2014. Flood Zone 2 (approximate) Base mapping taken from GVA Report Appendix 9 - Recommended Town Centre Boundaries