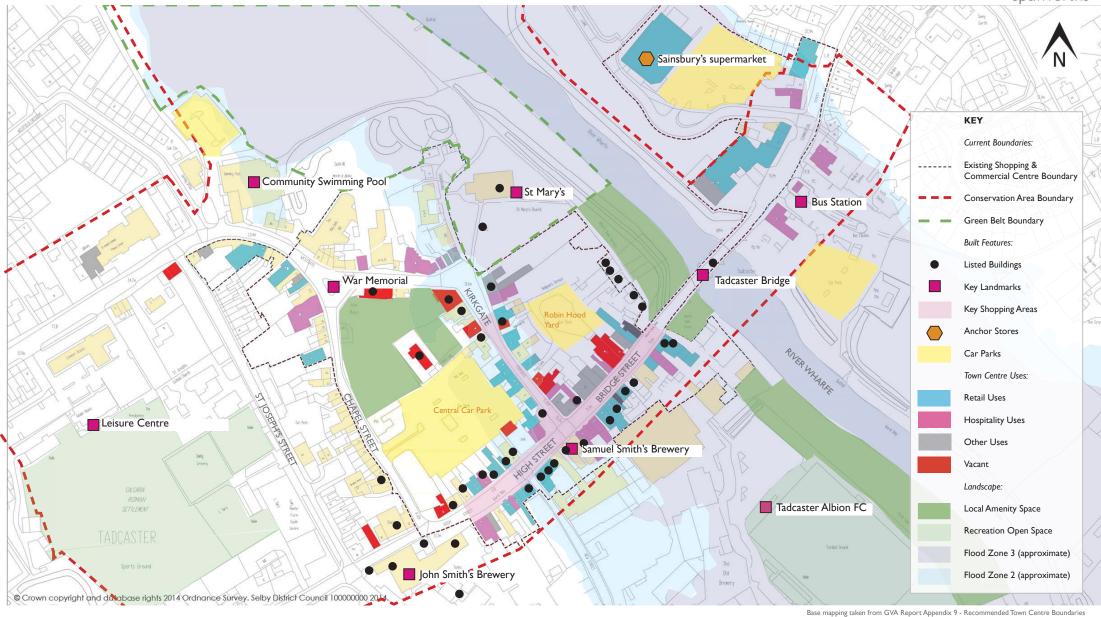

### TECHNICAL ISSUES : TOWN CENTRE TADCASTER

CLIENT: Selby District Council SCALE: not to scale DATE: June 2015 STATUS: REVISION: DRAWN BY: CHECKED BY: Engagement A AMS APS FILE NAME: P0-MP-SPA-P3899-5IL-1000-0000
PSD NAME: EX-TADCASTER BASE
PRODUCED USING: Adobe Photoshop
NOTES: Listed buildings added 20150701