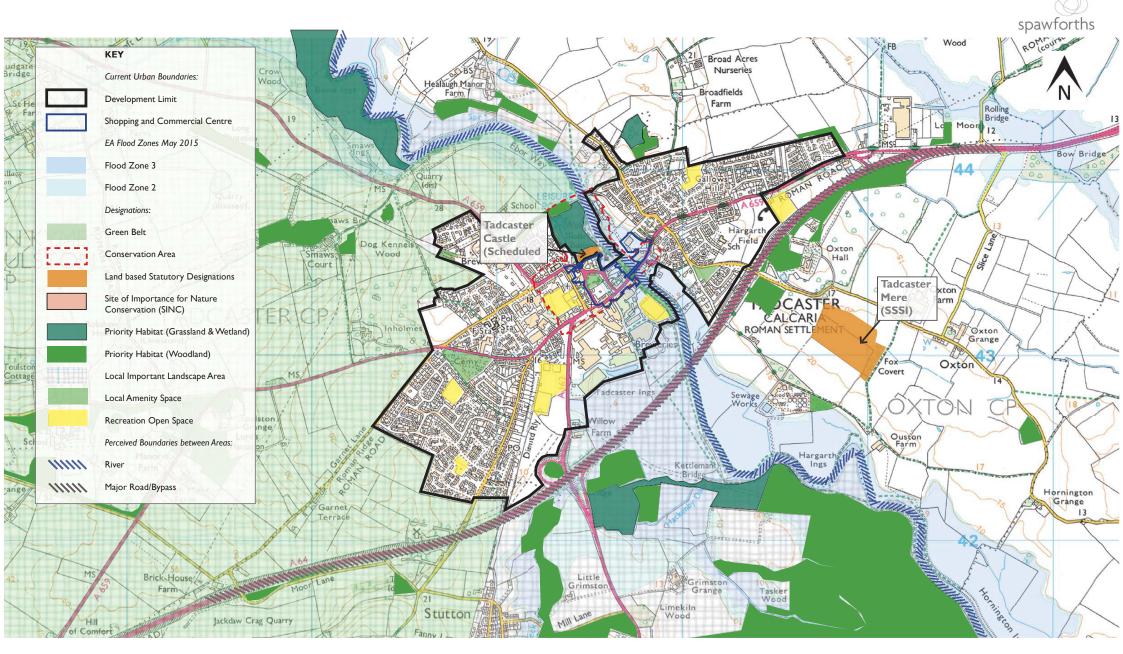

TECH. ISSUES: NATURAL ENVIRONMENT & HERITAGE, TADCASTER

CLIENT: Selby District Council SCALE: not to scale DATE: June 2015 STATUS: REVISION: DRAWN BY: CHECKED BY: Engagement A AMS APS FILE NAME: P0-MP-SPA-P3899-5IL-1000-0009-A
PSD NAME: EX-TADCASTER BASE
PRODUCED USING: Adobe Photoshop