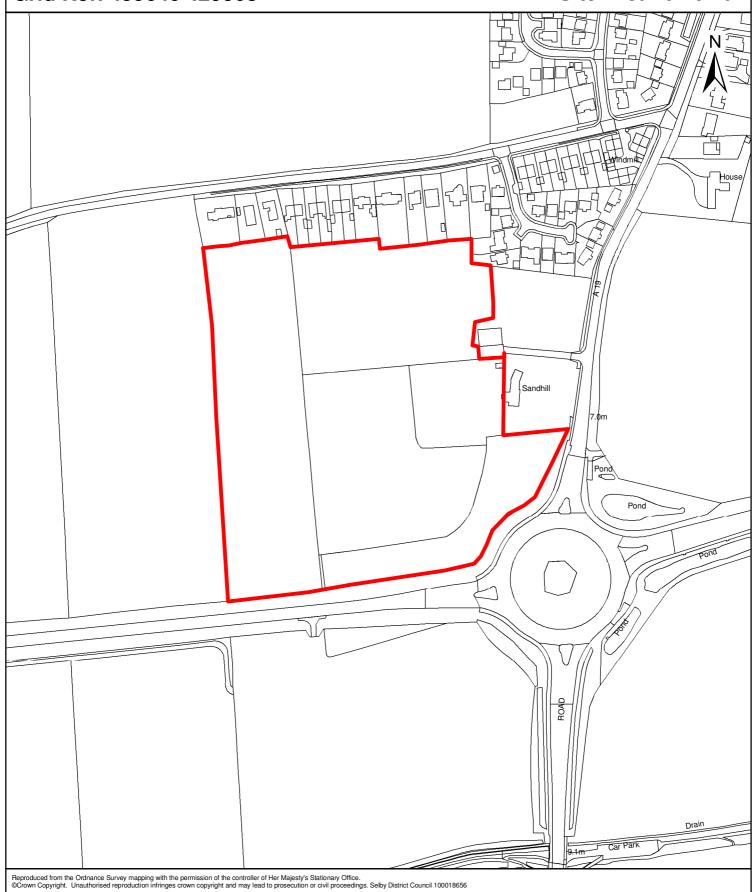

Grid Ref: 452285 423752 Site Area: 0.37 ha

Site Reference: 033 1:4,000

Land at: BRAY/1 - West of Selby Business Park, Bawtry Road, Selby

Grid Ref: 461540 430371 Site Area: 3.52 ha

Site Reference: 034 1:4,241