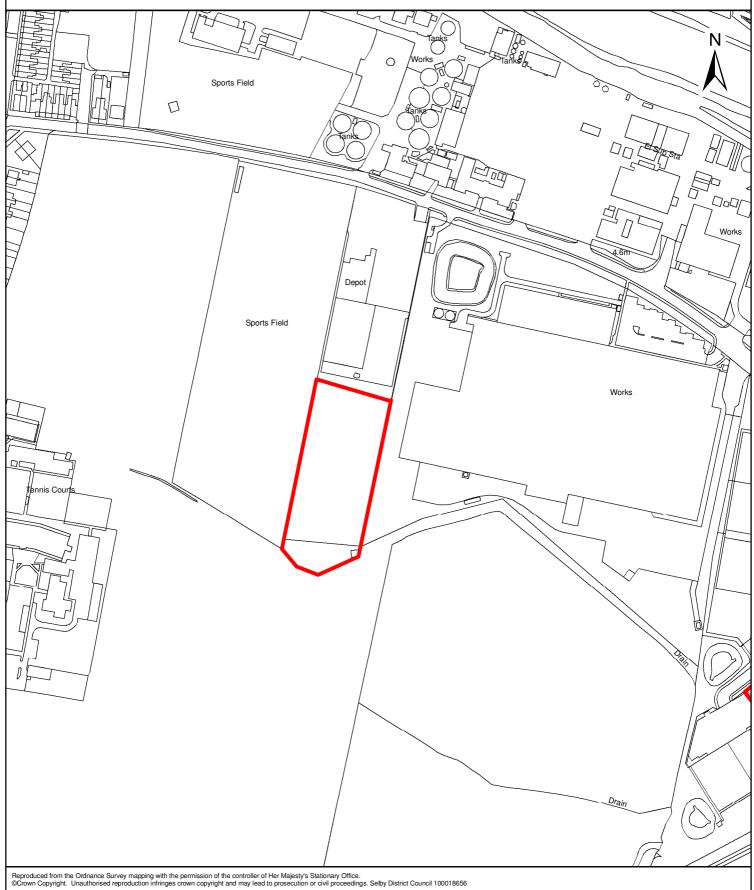

Site Reference: 036 1:3,000

Site Location: Land to East of SEL/4, East Common Lane, Selby

Grid Ref: 463230 431360 Site Area: 1.88 ha

Site Reference: 037 1:3,000

Site Location: Land West of SEL/4, East Common Lane, Selby

Grid Ref: 462810 431522 Site Area: 0.87 ha