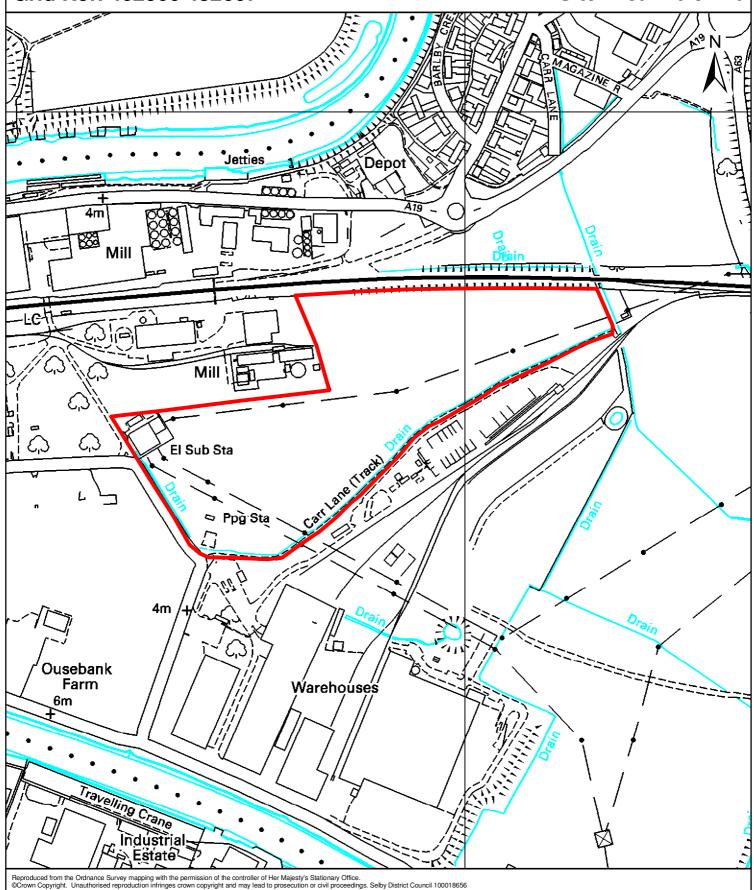

NB Sites 9, 28, 30, 31 and 32 removed from original list as in active use and therefore not available employment land.

Site Reference: 001 1:3,000

Site Location: Magazine Farm, A63 Bypass/A19 Junction, Barlby

Grid Ref: 463445 433011 Site Area: 2.08 ha

Site Reference: 002 1:4,000

Site Location: BAR/1 - Land at Magazine Road, Barlby

Grid Ref: 463049 432836 Site Area: 5.47 ha

Site Reference: 003 1:6,000

Site Location: Strategic Site G - Selby Farms, Barlby/Selby