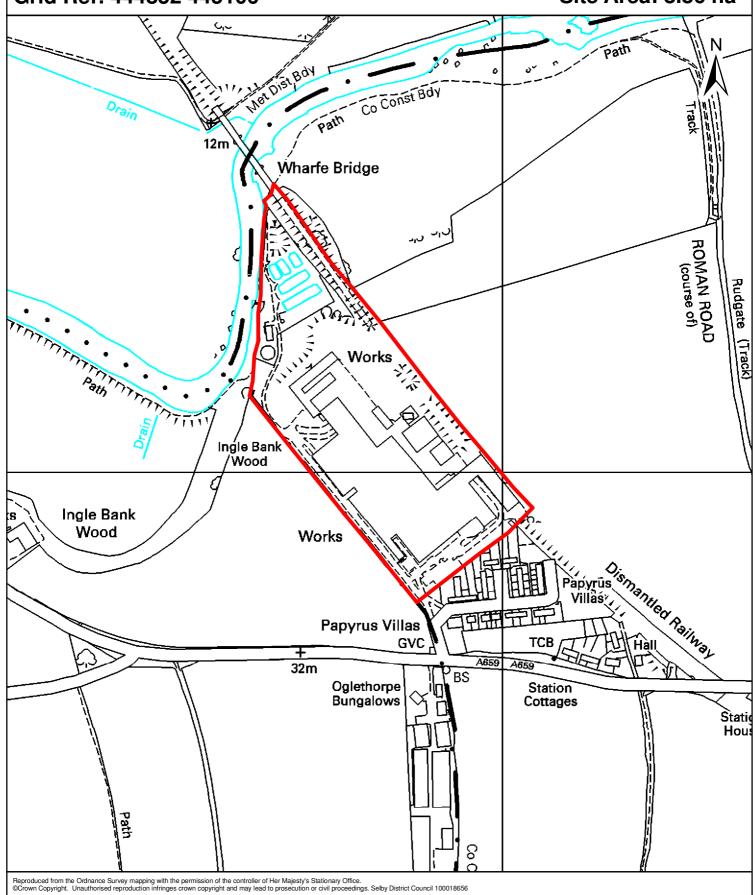

Site Area: 0.36 ha Grid Ref: 448649 443420

Site Reference: 027 1:5,000

Site Location: Papyrus Works, Wetherby Road, Newton Kyme

Grid Ref: 444852 445106 Site Area: 8.86 ha

Site Reference: 029 1:2,000

Site Location: Land at 211 Weeland Road, Kellingley