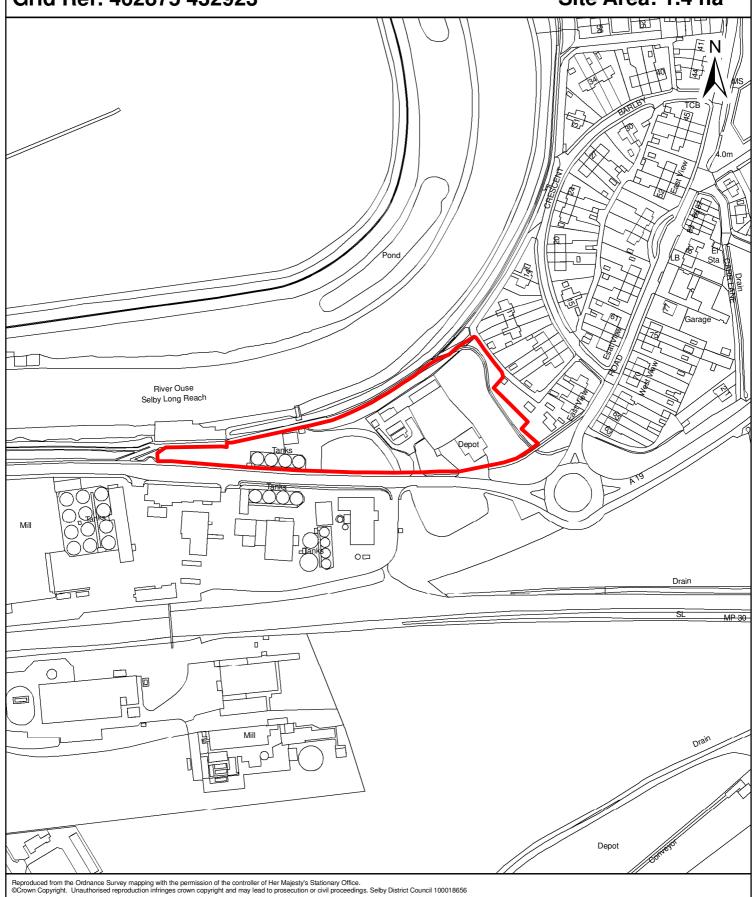

Site Location: SHB/2 - Land at Sherburn Enterprise Park, Sherburn İn

**Elmet** 

Grid Ref: 451300 433563 Site Area: 2.35 ha

Site Reference: 035

Site Location: Depot and Silos, Barlby Road, Barlby

Grid Ref: 462875 432923 Site Area: 1.4 ha