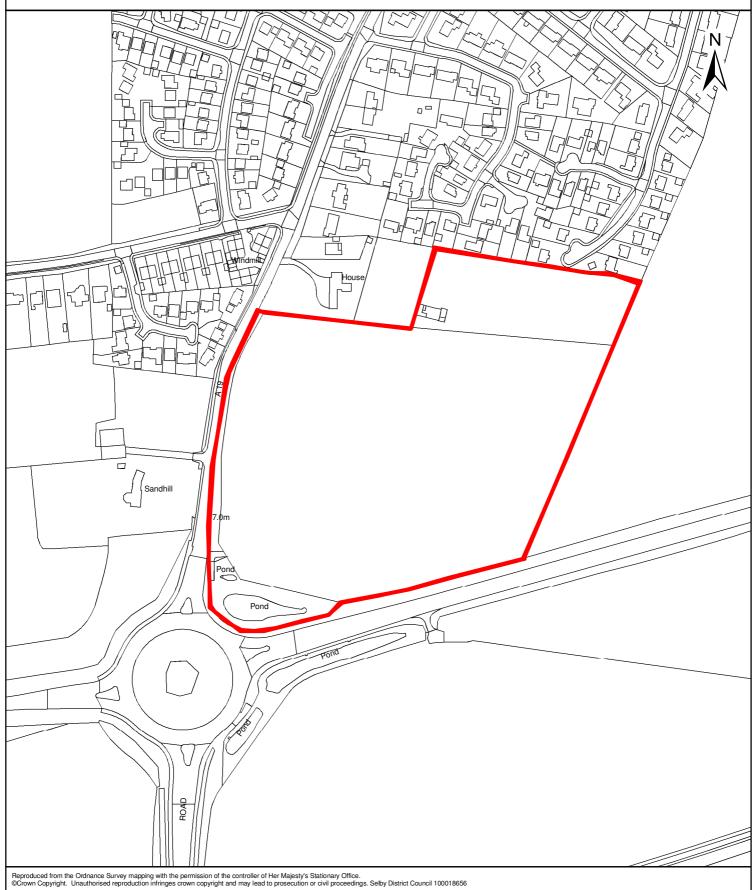

Grid Ref: 452285 423752 Site Area: 0.37 ha

Site Reference: 033 1:4,000

Land at: BRAY/1 - West of Selby Business Park, Bawtry Road, Selby

Grid Ref: 461540 430371 Site Area: 3.52 ha

Site Reference: 034 1:4,241