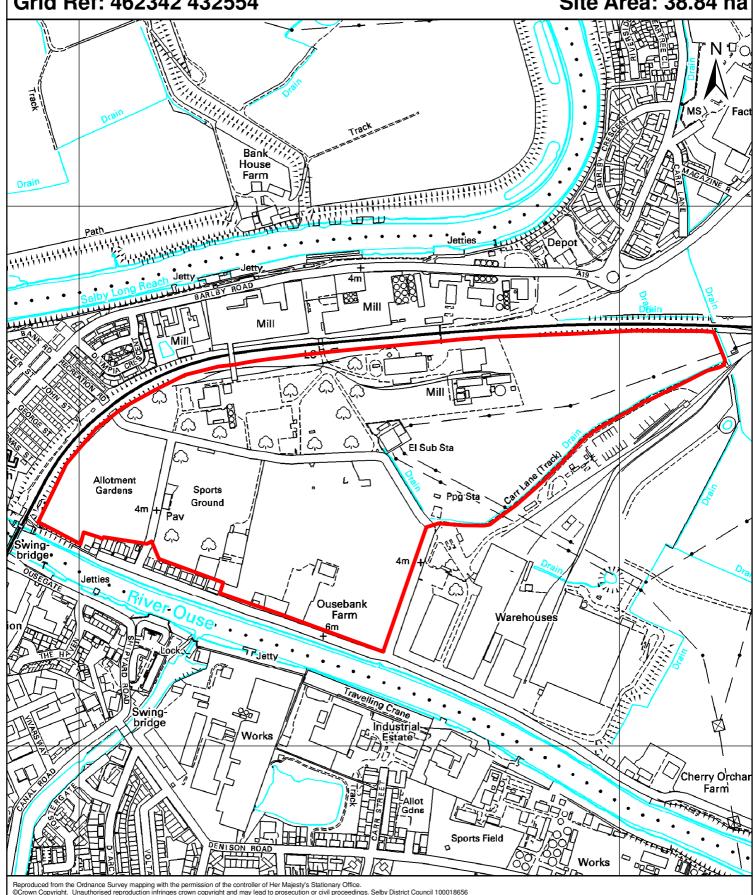

Grid Ref: 463149 432446 Site Area: 36.99 ha

Site Reference: 004 1:7,000

Site Location: Strategic Site D - South of Olympia Mills,

Barlby/Selby

Grid Ref: 462342 432554 Site Area: 38.84 ha

Site Reference: 005 1:5,000