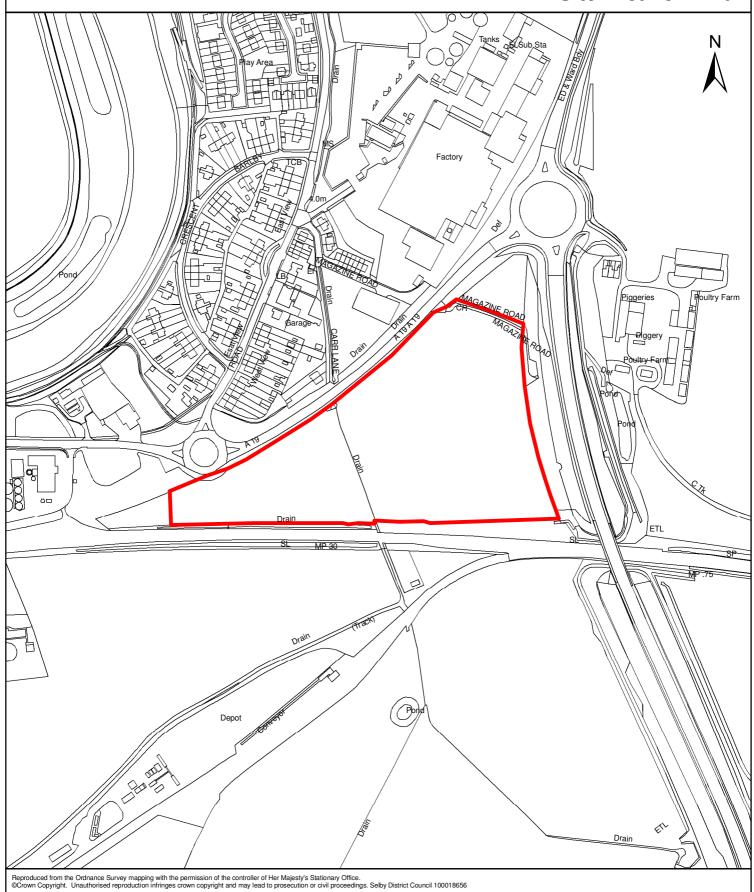

Grid Ref: 463445 433011 Site Area: 2.08 ha

Site Reference: 002 1:4,000

Site Location: BAR/1 - Land at Magazine Road, Barlby

Grid Ref: 463049 432836 Site Area: 5.47 ha

Site Reference: 003 1:6,000

Site Location: Strategic Site G - Selby Farms, Barlby/Selby

Grid Ref: 463149 432446 Site Area: 36.99 ha

Site Reference: 004 1:7,000

Site Location: Strategic Site D - South of Olympia Mills,

Barlby/Selby

Grid Ref: 462342 432554 Site Area: 38.84 ha

Site Reference: 005 1:5,000