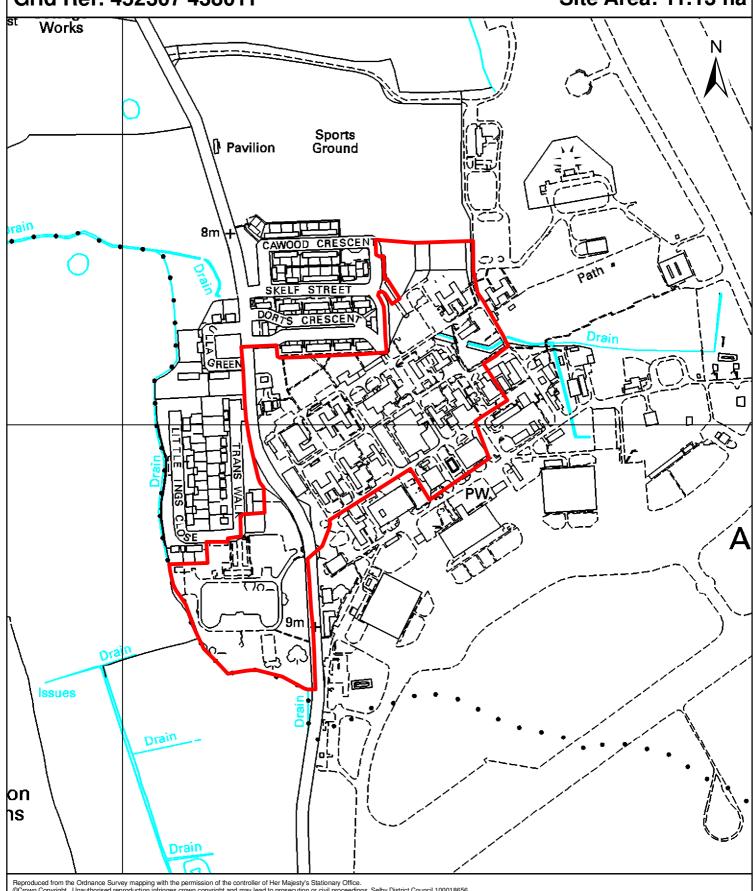

Grid Ref: 451806 439926 Site Area: 1.12 ha

Site Reference: 025 1:5,000

Site Location: TAD/3 - Land at London Road, Tadcaster

Grid Ref: 448255 442515 Site Area: 9.10 ha

Site Reference: 026 1:2,000

Site Location: Robin Hoods Yard, Kirkgate, Tadcaster