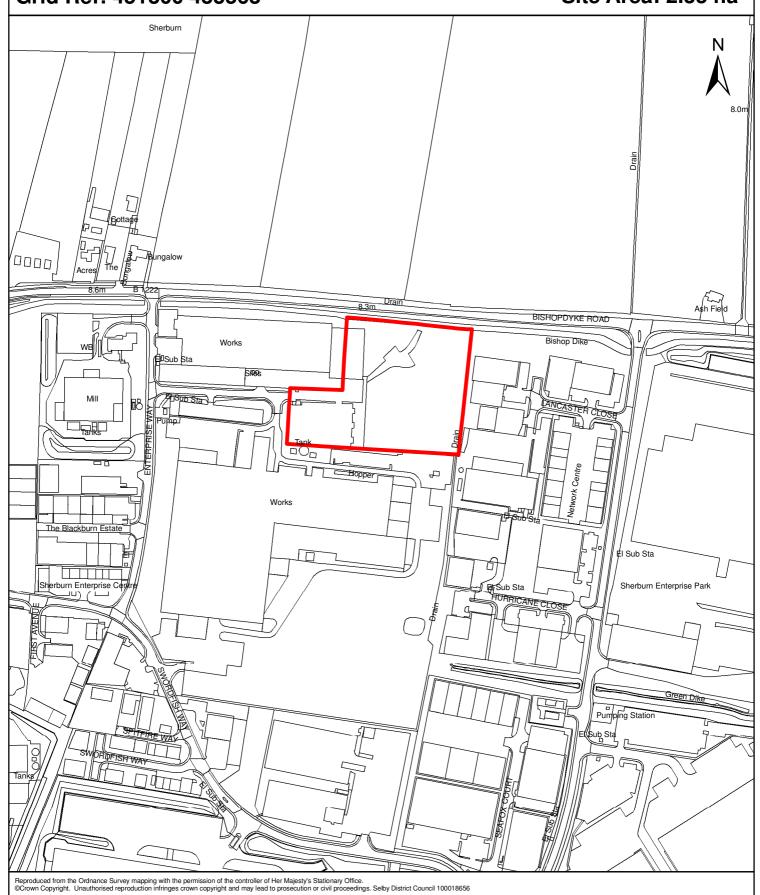

Site Location: SHB/2 - Land at Sherburn Enterprise Park, Sherburn İn

**Elmet** 

Grid Ref: 451300 433563 Site Area: 2.35 ha

Site Reference: 035

Site Location: Depot and Silos, Barlby Road, Barlby

Grid Ref: 462875 432923 Site Area: 1.4 ha