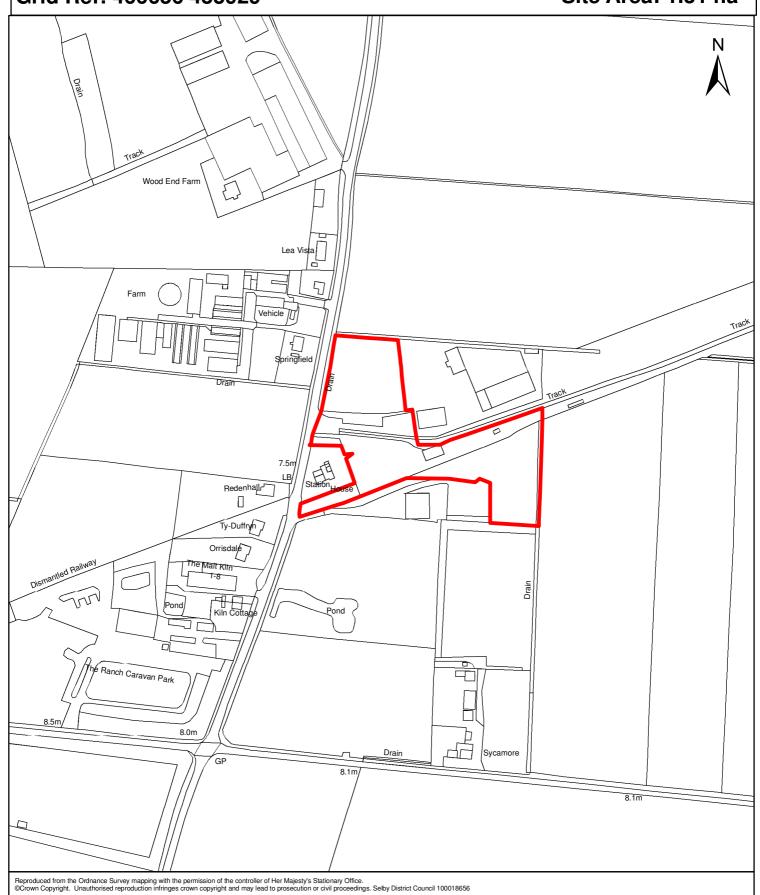

Site Location: SHB/2 - Land at Sherburn Enterprise Park, Sherburn İn

**Elmet** 

Grid Ref: 451300 433563 Site Area: 2.35 ha

Site Reference: 035

Site Location: Depot and Silos, Barlby Road, Barlby

Grid Ref: 462875 432923 Site Area: 1.4 ha