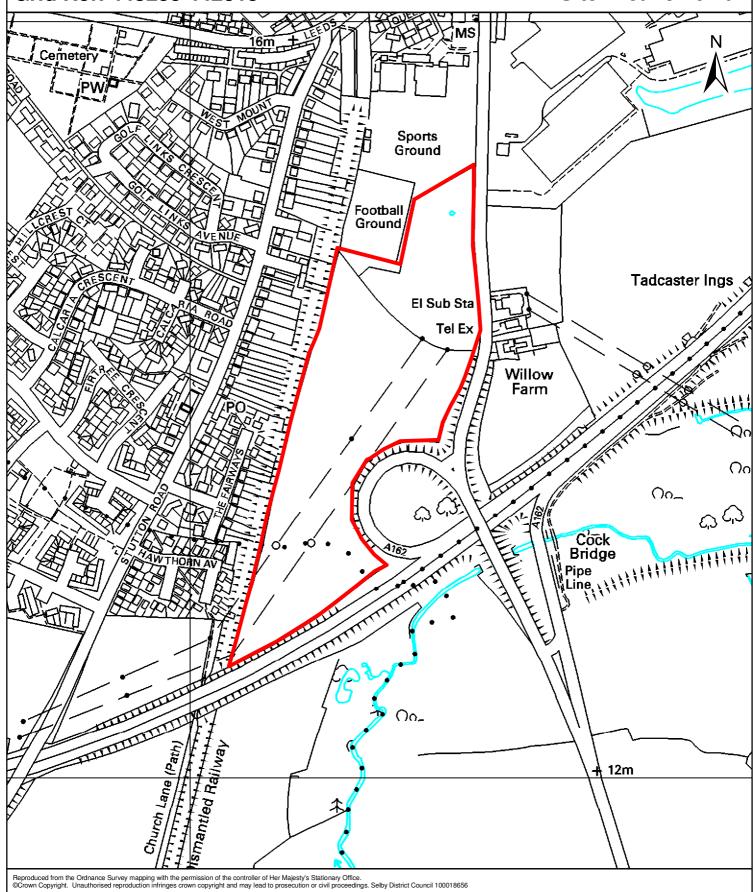

Grid Ref: 459640 429908 Site Area: 6.16 ha

Site Reference: 022 1:5,000

Site Location: Land East of A63 Roundabout, Thorpe Willoughby

Grid Ref: 457077 430727 Site Area: 18.69 ha

Site Reference: 023 1:5,000

Site Location: Church Fenton Airbase, Busk Lane, Ulleskelf

Grid Ref: 452307 438011 Site Area: 11.13 ha

Site Reference: 024 1:2,000

Site Location: Land Adj. Ulleskelf Railway Line, Church Fenton Lane, Ulleskelf