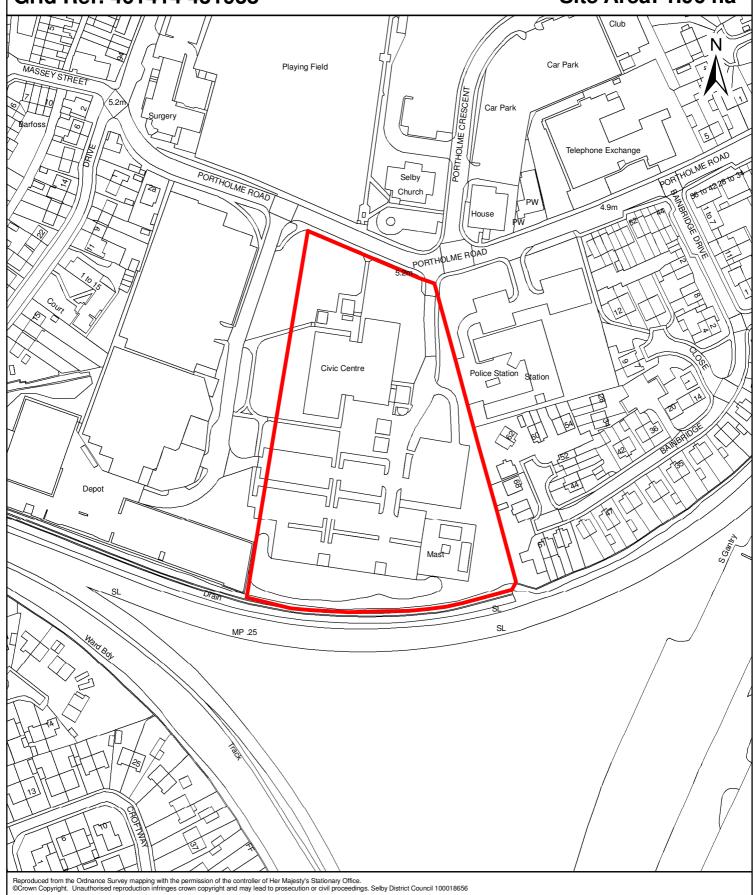

Grid Ref: 461480 431187 Site Area: 8.42 ha

Site Reference: 012 1:2,000

Site Location: Civic Centre, Portholme Road, Selby

Grid Ref: 461414 431938 Site Area: 1.96 ha

Site Reference: 013 1:2,000

Site Location: Former Gas Holders, Prospect Way, Selby