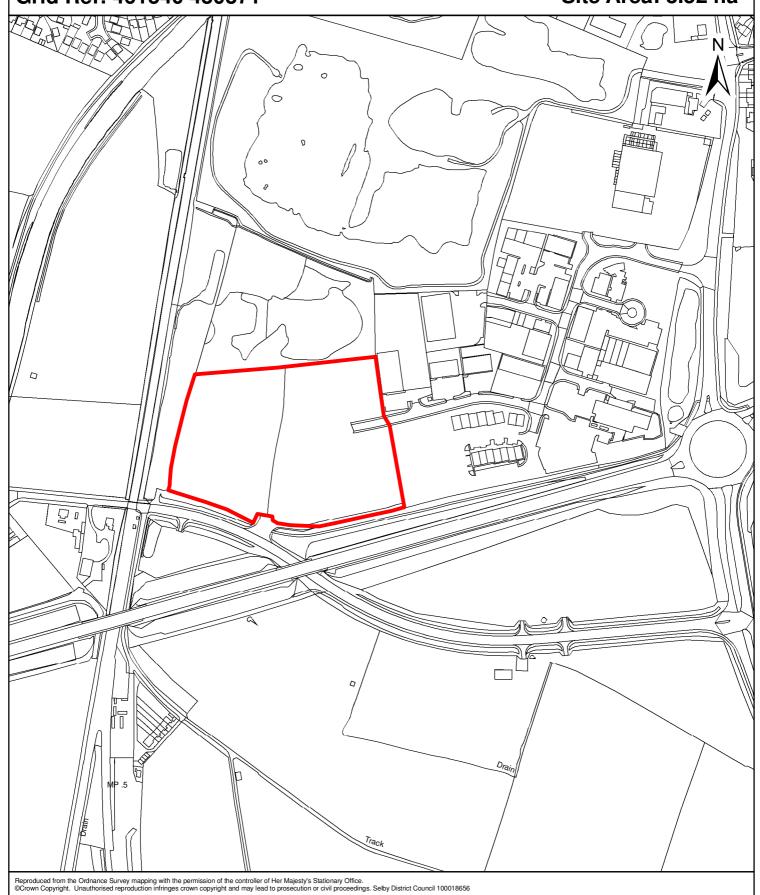

Grid Ref: 452285 423752 Site Area: 0.37 ha

Site Reference: 033 1:4,000

Land at: BRAY/1 - West of Selby Business Park, Bawtry Road, Selby

Grid Ref: 461540 430371 Site Area: 3.52 ha

Site Reference: 034 1:4,241

Site Location: SHB/2 - Land at Sherburn Enterprise Park, Sherburn İn

**Elmet** 

Grid Ref: 451300 433563 Site Area: 2.35 ha

Site Reference: 035

Site Location: Depot and Silos, Barlby Road, Barlby

Grid Ref: 462875 432923 Site Area: 1.4 ha