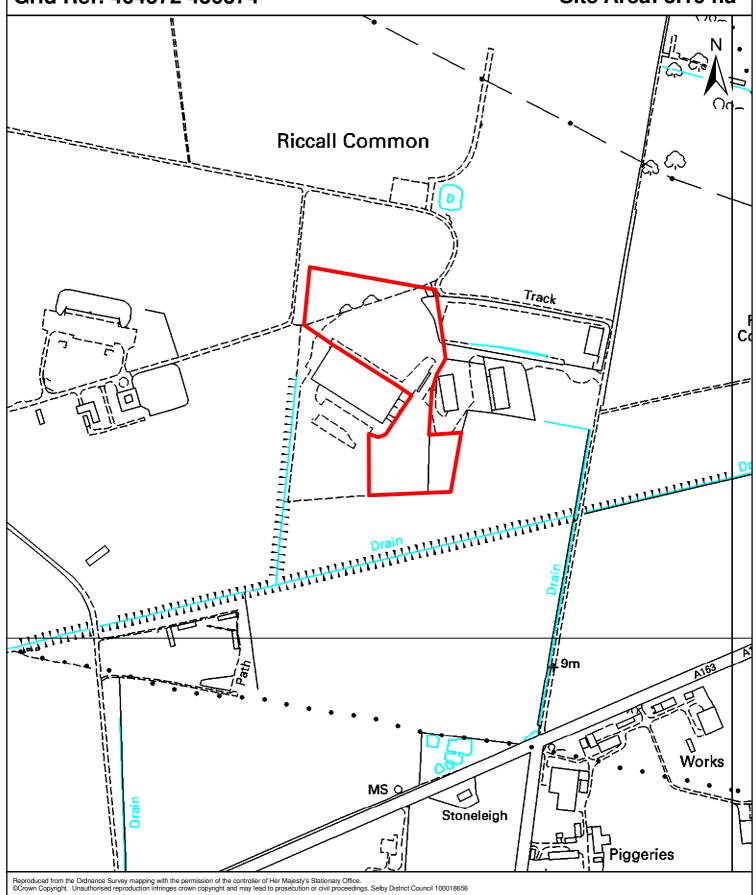

Site Location: BAR/1A - Land South of Railway, Barlby

Grid Ref: 462900 432667 Site Area: 10.94 ha

Site Reference: 006 1:5,000

Site Location: RIC/1 - Land at Riccall Common, Market Weighton Rd,

**North Duffield** 

Grid Ref: 464572 436374 Site Area: 3.19 ha

Site Reference: 007 1:6,000

Site Location: BOCM, Barlby Road, Barlby/Selby

Grid Ref: 462529 432809 Site Area: 6.46 ha

Site Reference: 008 1:3,000

Site Location: CLF/1 - Land at Cliffe Common, Cliffe