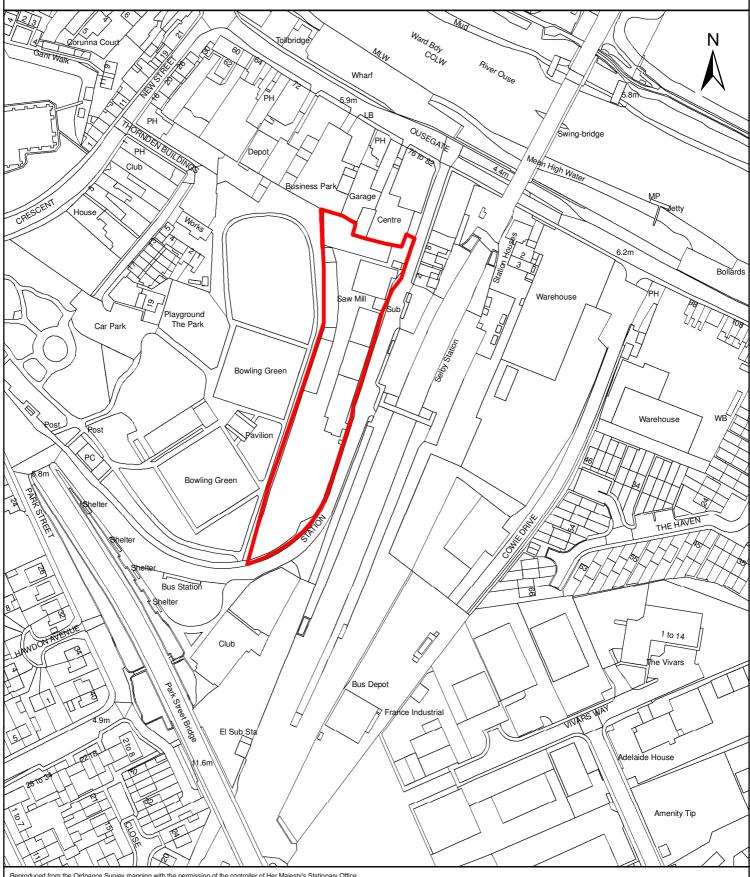

Grid Ref: 461793 432335 Site Area: 0.55 ha

Reproduced from the Ordnance Survey mapping with the permission of the controller of Her Majesty's Stationary Office.

©Crown Copyright. Unauthorised reproduction infringes crown copyright and may lead to prosecution or civil proceedings. Selby District Council 100018656