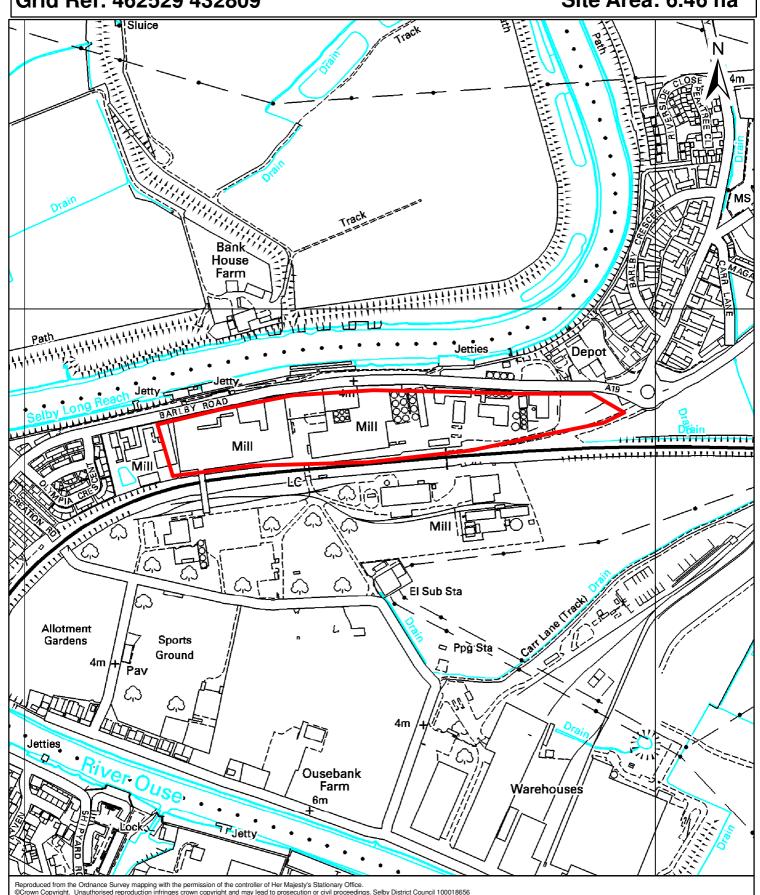

Grid Ref: 464572 436374 Site Area: 3.19 ha

Site Reference: 007 1:6,000

Site Location: BOCM, Barlby Road, Barlby/Selby

Grid Ref: 462529 432809 Site Area: 6.46 ha

Site Reference: 008 1:3,000

Site Location: CLF/1 - Land at Cliffe Common, Cliffe