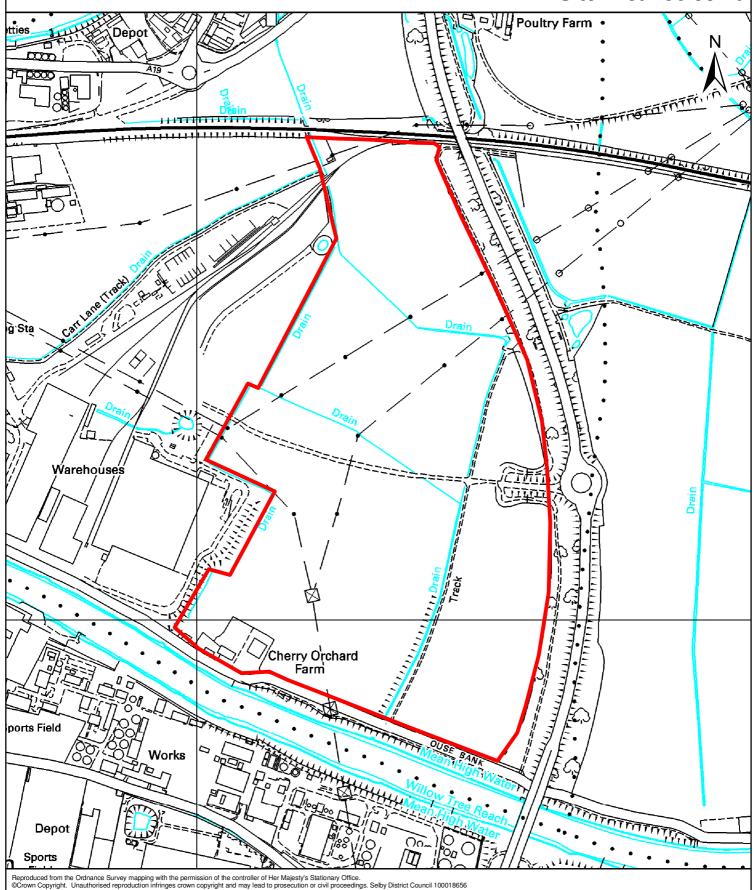

Grid Ref: 463149 432446 Site Area: 36.99 ha

Site Reference: 004 1:7,000

Site Location: Strategic Site D - South of Olympia Mills,

Barlby/Selby

Grid Ref: 462342 432554 Site Area: 38.84 ha

Site Reference: 005 1:5,000

Site Location: BAR/1A - Land South of Railway, Barlby

Grid Ref: 462900 432667 Site Area: 10.94 ha

Site Reference: 006 1:5,000

Site Location: RIC/1 - Land at Riccall Common, Market Weighton Rd,

**North Duffield** 