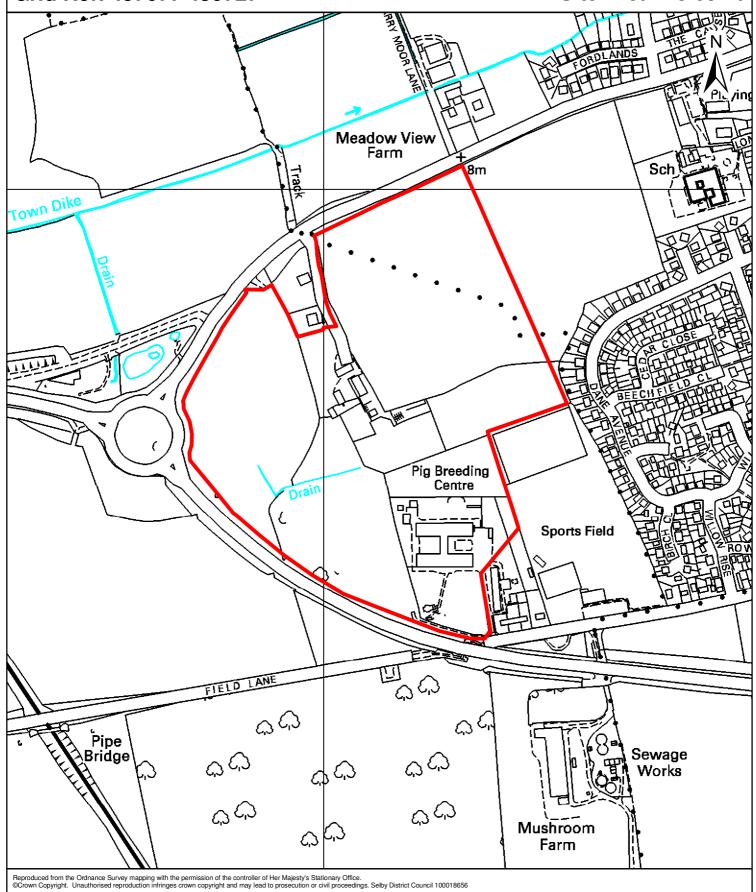

Site Location: Church Fenton Airbase, Busk Lane, Ulleskelf

Grid Ref: 452307 438011 Site Area: 11.13 ha

Site Reference: 024 1:2,000

Site Location: Land Adj. Ulleskelf Railway Line, Church Fenton Lane, Ulleskelf