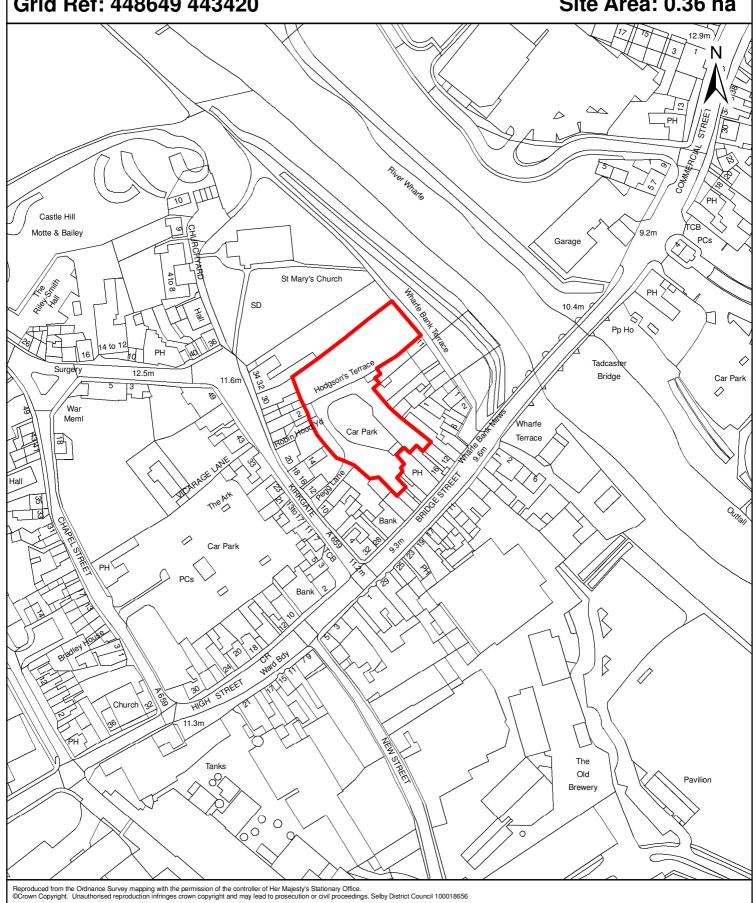

Grid Ref: 451806 439926 Site Area: 1.12 ha

Site Reference: 025 1:5,000

Site Location: TAD/3 - Land at London Road, Tadcaster

Grid Ref: 448255 442515 Site Area: 9.10 ha

Site Reference: 026 1:2,000

Site Location: Robin Hoods Yard, Kirkgate, Tadcaster

Site Area: 0.36 ha Grid Ref: 448649 443420

Site Reference: 027 1:5,000

Site Location: Papyrus Works, Wetherby Road, Newton Kyme

Grid Ref: 444852 445106 Site Area: 8.86 ha

Site Reference: 029 1:2,000

Site Location: Land at 211 Weeland Road, Kellingley