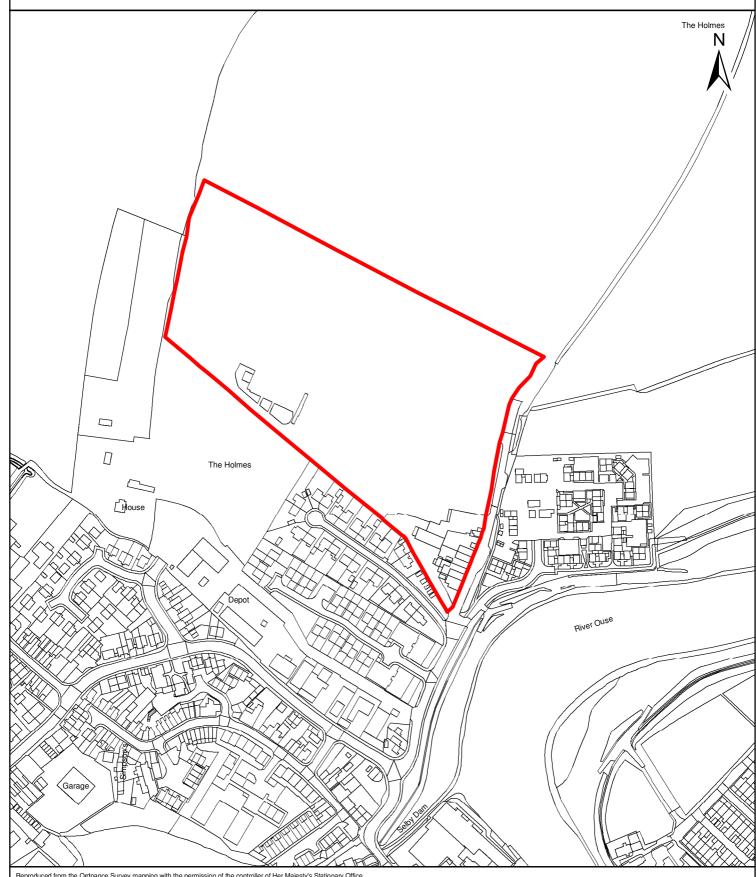

Grid Ref: 462252 432028 Site Area: 6.47 ha

Site Reference: 016 1:3,000

Site Location: The Holmes SPA, Holme Lane, Selby

Grid Ref: 461340 432865 Site Area: 4.66 ha

Site Reference: 017 1:2,000

Site Location: Former Wood Yard, Station Road, Selby