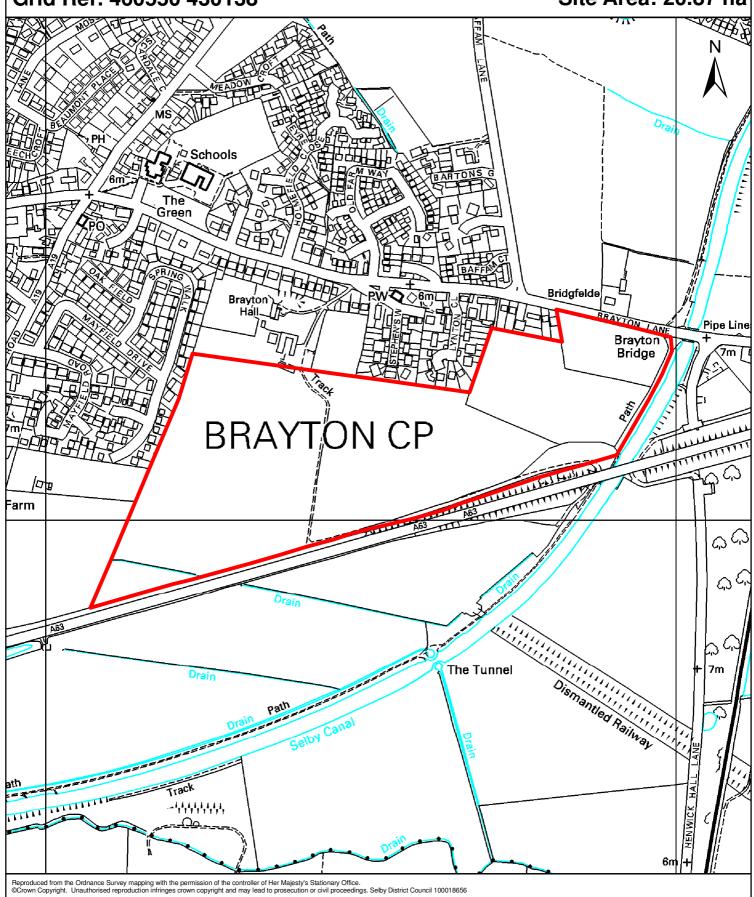

Grid Ref: 460004 429972 Site Area: 6.85 ha

Site Reference: 020 1:6,000

Site Location: Land South East of Brayton

Grid Ref: 460550 430138 Site Area: 20.87 ha

Site Reference: 021 1:3,000

Site Location: Land North West of A63 Bypass/A19 Junction, Brayton