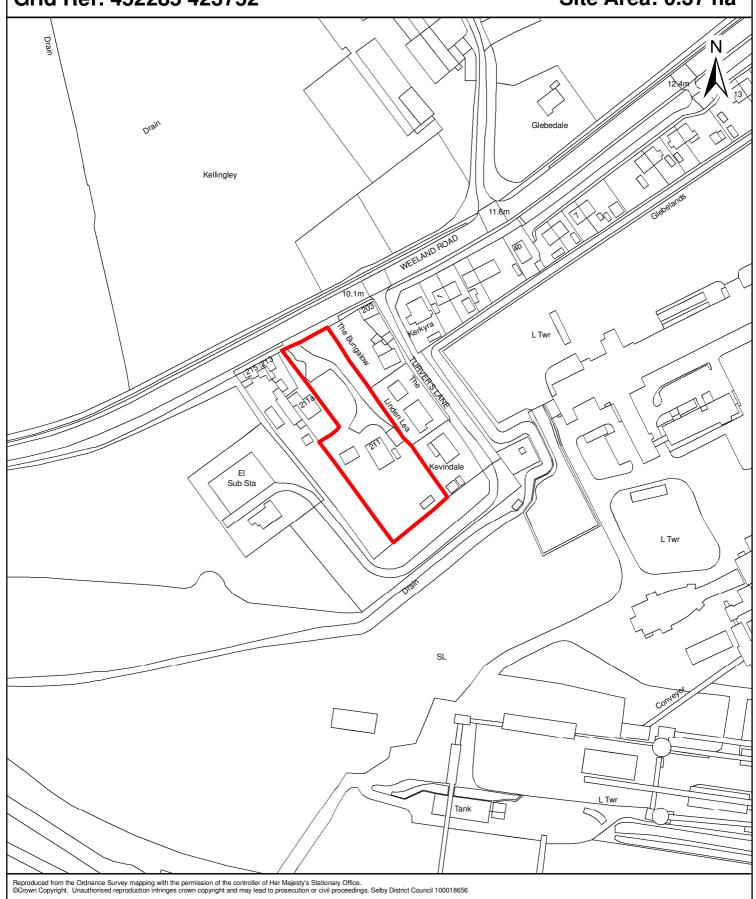

Grid Ref: 452285 423752 Site Area: 0.37 ha

Site Reference: 033 1:4,000

Land at: BRAY/1 - West of Selby Business Park, Bawtry Road, Selby

Grid Ref: 461540 430371 Site Area: 3.52 ha

Site Reference: 034 1:4,241