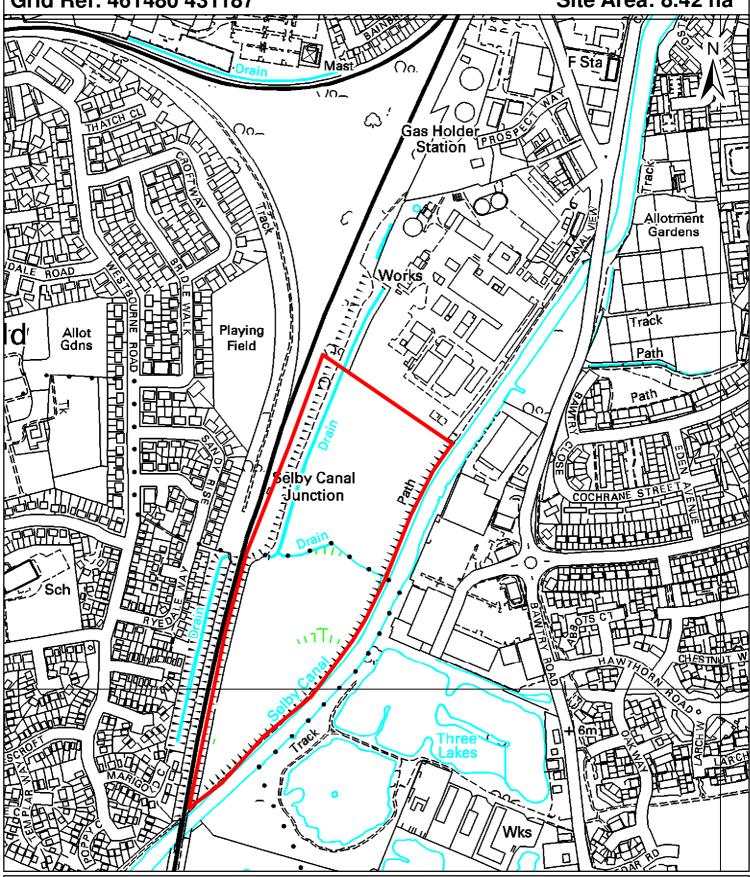

Grid Ref: 466656 433929 Site Area: 1.31 ha

Site Reference: 010 1:3,000

Site Location: BRAY/2 - East of Bawtry Road, Brayton/Selby

Grid Ref: 461886 430497 Site Area: 1.6 ha

Site Reference: 011 1:5,000

Site Location: Land South of Chemical Works, Bawtry Road, Selby

Grid Ref: 461480 431187 Site Area: 8.42 ha

Site Reference: 012 1:2,000

Site Location: Civic Centre, Portholme Road, Selby

Grid Ref: 461414 431938 Site Area: 1.96 ha

Site Reference: 013 1:2,000

Site Location: Former Gas Holders, Prospect Way, Selby