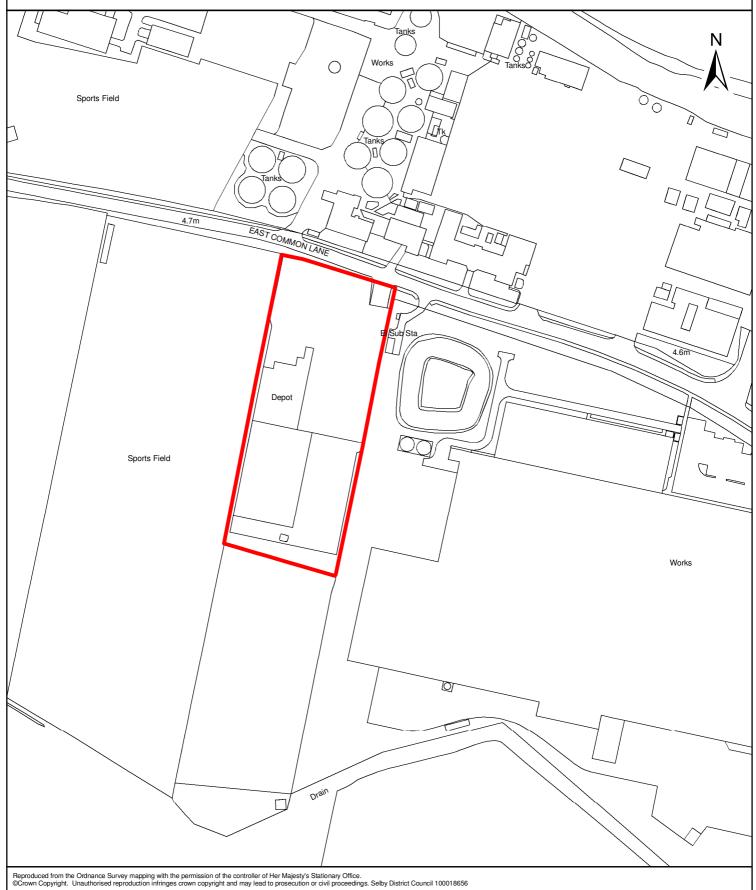

Site Reference: 018 1:2,000

Site Location: Former Tate & Lyle, East Common Lane, Selby

Grid Ref: 462831 431611 Site Area: 0.97 ha

Site Reference: 019 1:3,000

Site Location: Land North East of A63 Bypass/A19 Junction, Brayton