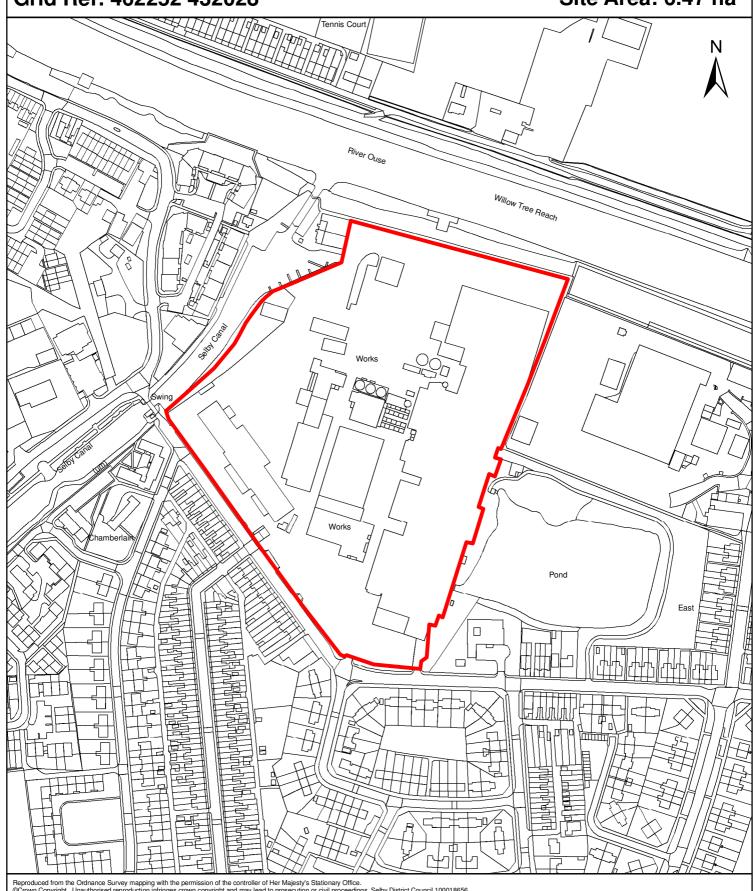

Grid Ref: 462252 432028 Site Area: 6.47 ha

Site Reference: 016 1:3,000

Site Location: The Holmes SPA, Holme Lane, Selby

Grid Ref: 461340 432865 Site Area: 4.66 ha

Site Reference: 017 1:2,000

Site Location: Former Wood Yard, Station Road, Selby