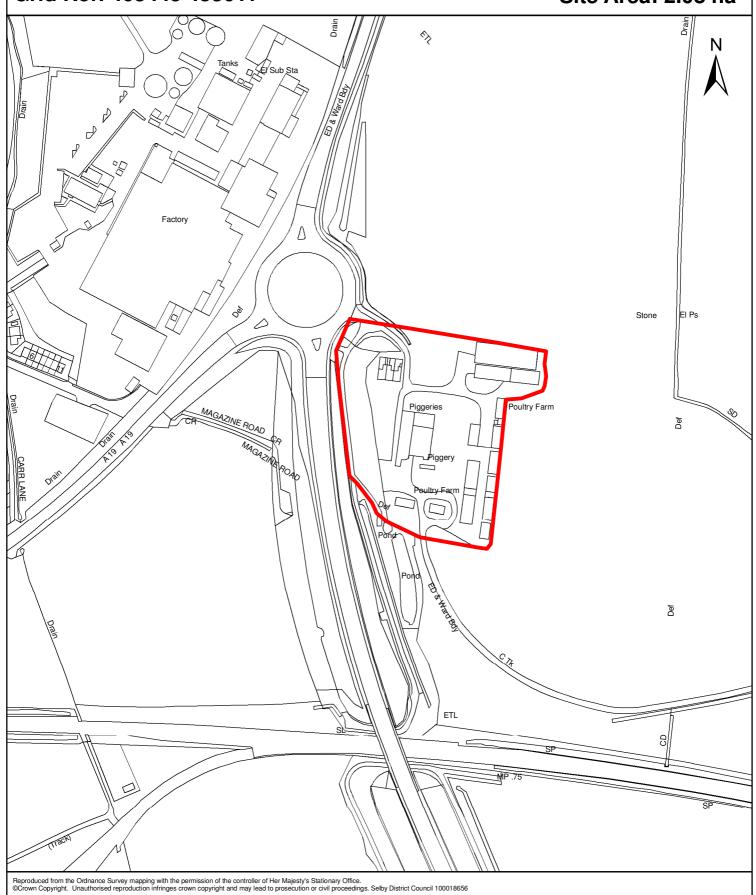

NB Sites 9, 28, 30, 31 and 32 removed from original list as in active use and therefore not available employment land.

Site Reference: 001 1:3,000

Site Location: Magazine Farm, A63 Bypass/A19 Junction, Barlby

Grid Ref: 463445 433011 Site Area: 2.08 ha

Site Reference: 002 1:4,000

Site Location: BAR/1 - Land at Magazine Road, Barlby

Grid Ref: 463049 432836 Site Area: 5.47 ha

Site Reference: 003 1:6,000

Site Location: Strategic Site G - Selby Farms, Barlby/Selby