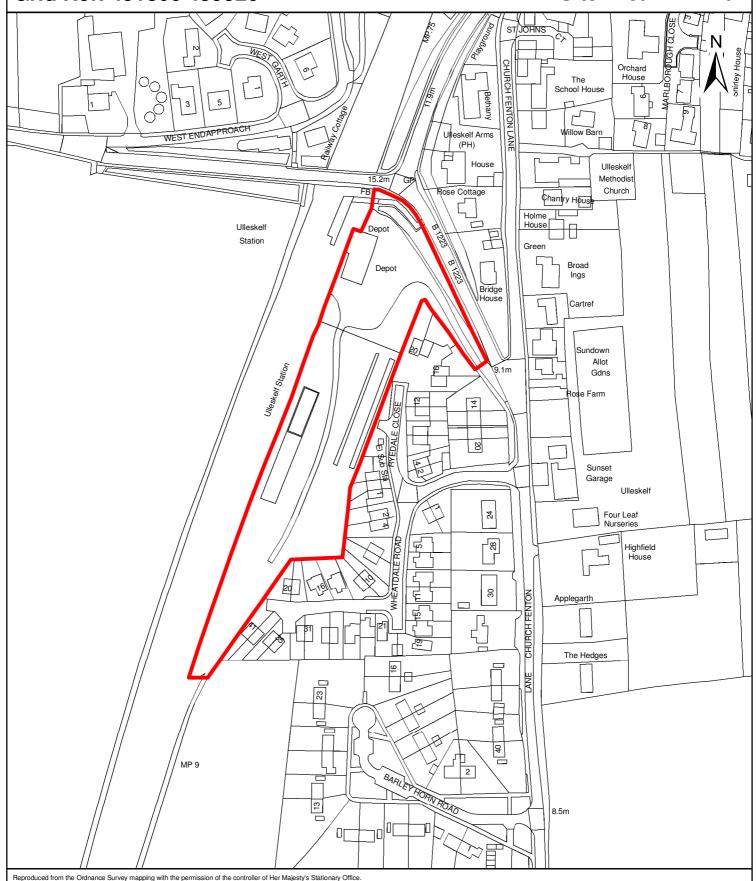

Site Location: Church Fenton Airbase, Busk Lane, Ulleskelf

Grid Ref: 452307 438011 Site Area: 11.13 ha

Site Reference: 024 1:2,000

Site Location: Land Adj. Ulleskelf Railway Line, Church Fenton Lane, Ulleskelf

Grid Ref: 451806 439926 Site Area: 1.12 ha

Site Reference: 025 1:5,000

Site Location: TAD/3 - Land at London Road, Tadcaster

Grid Ref: 448255 442515 Site Area: 9.10 ha

Site Reference: 026 1:2,000

Site Location: Robin Hoods Yard, Kirkgate, Tadcaster