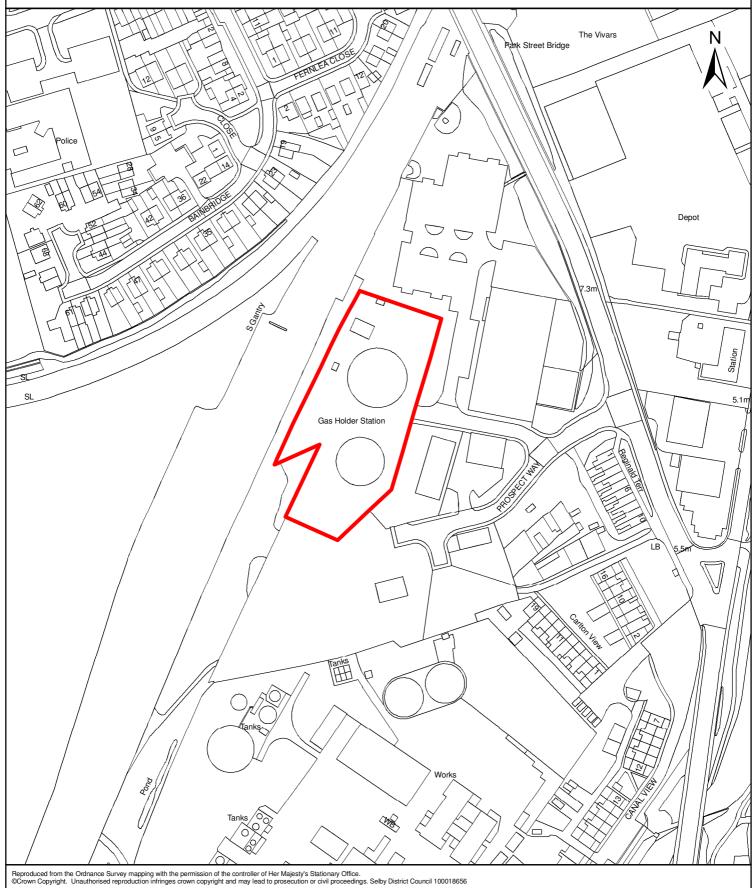

Grid Ref: 461480 431187 Site Area: 8.42 ha

Site Reference: 012 1:2,000

Site Location: Civic Centre, Portholme Road, Selby

Grid Ref: 461414 431938 Site Area: 1.96 ha

Site Reference: 013 1:2,000

Site Location: Former Gas Holders, Prospect Way, Selby

Grid Ref: 461670 431740 Site Area: 0.64 ha

Site Reference: 014 1:2,000

Site Location: Vivars Way, Canal Road, Selby

Grid Ref: 461776 432004 Site Area: 0.41 ha

Site Reference: 015 1:3,000

Site Location: Former Rigid Paper, Denison Road, Selby