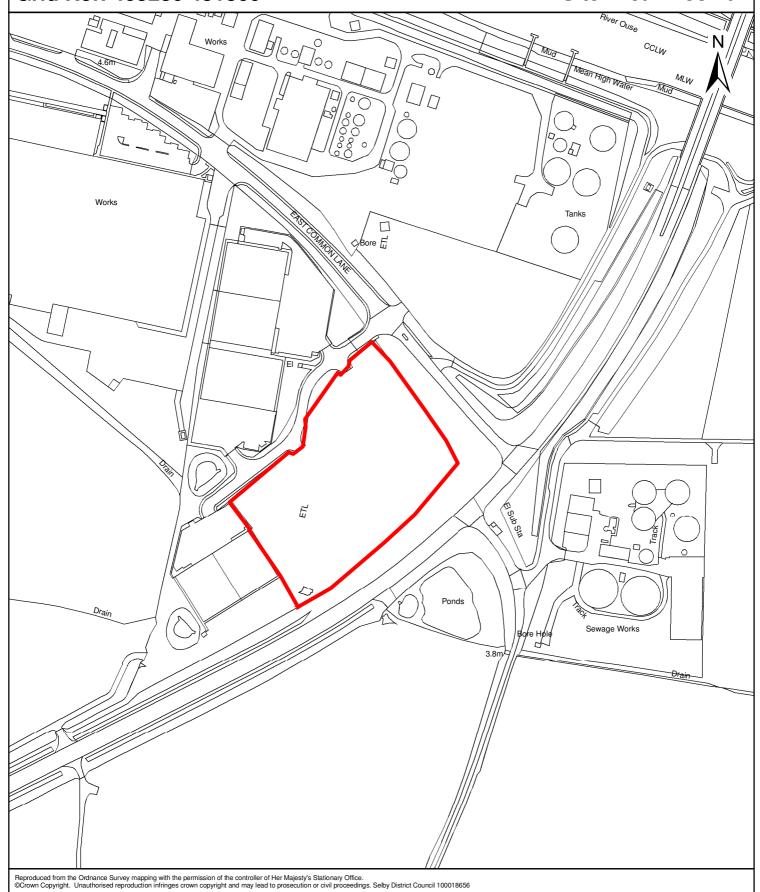

Site Reference: 036 1:3,000

Site Location: Land to East of SEL/4, East Common Lane, Selby

Grid Ref: 463230 431360 Site Area: 1.88 ha

Site Reference: 037 1:3,000

Site Location: Land West of SEL/4, East Common Lane, Selby