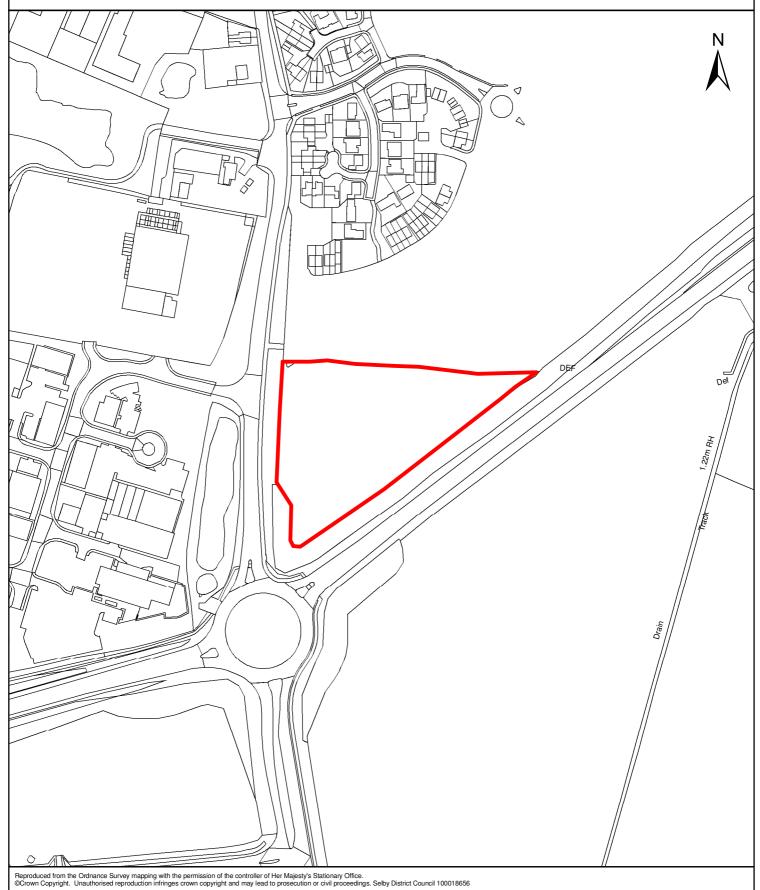

Grid Ref: 466656 433929 Site Area: 1.31 ha

Site Reference: 010 1:3,000

Site Location: BRAY/2 - East of Bawtry Road, Brayton/Selby

Grid Ref: 461886 430497 Site Area: 1.6 ha

Site Reference: 011 1:5,000

Site Location: Land South of Chemical Works, Bawtry Road, Selby

Grid Ref: 461480 431187 Site Area: 8.42 ha

Site Reference: 012 1:2,000

Site Location: Civic Centre, Portholme Road, Selby

Grid Ref: 461414 431938 Site Area: 1.96 ha

Site Reference: 013 1:2,000

Site Location: Former Gas Holders, Prospect Way, Selby