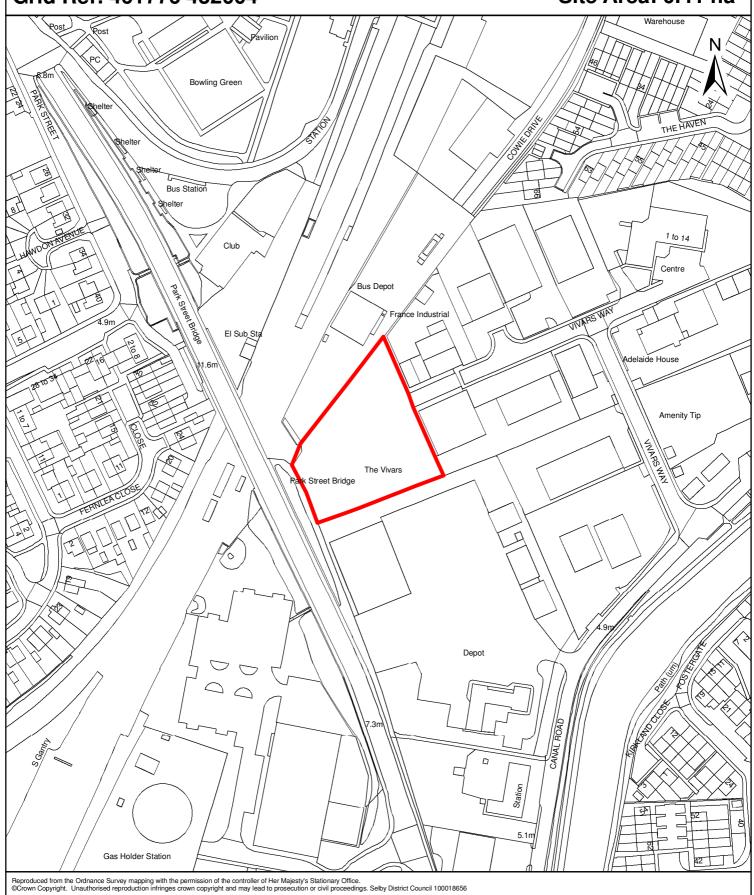

Grid Ref: 461670 431740 Site Area: 0.64 ha

Site Reference: 014 1:2,000

Site Location: Vivars Way, Canal Road, Selby

Grid Ref: 461776 432004 Site Area: 0.41 ha

Site Reference: 015 1:3,000

Site Location: Former Rigid Paper, Denison Road, Selby