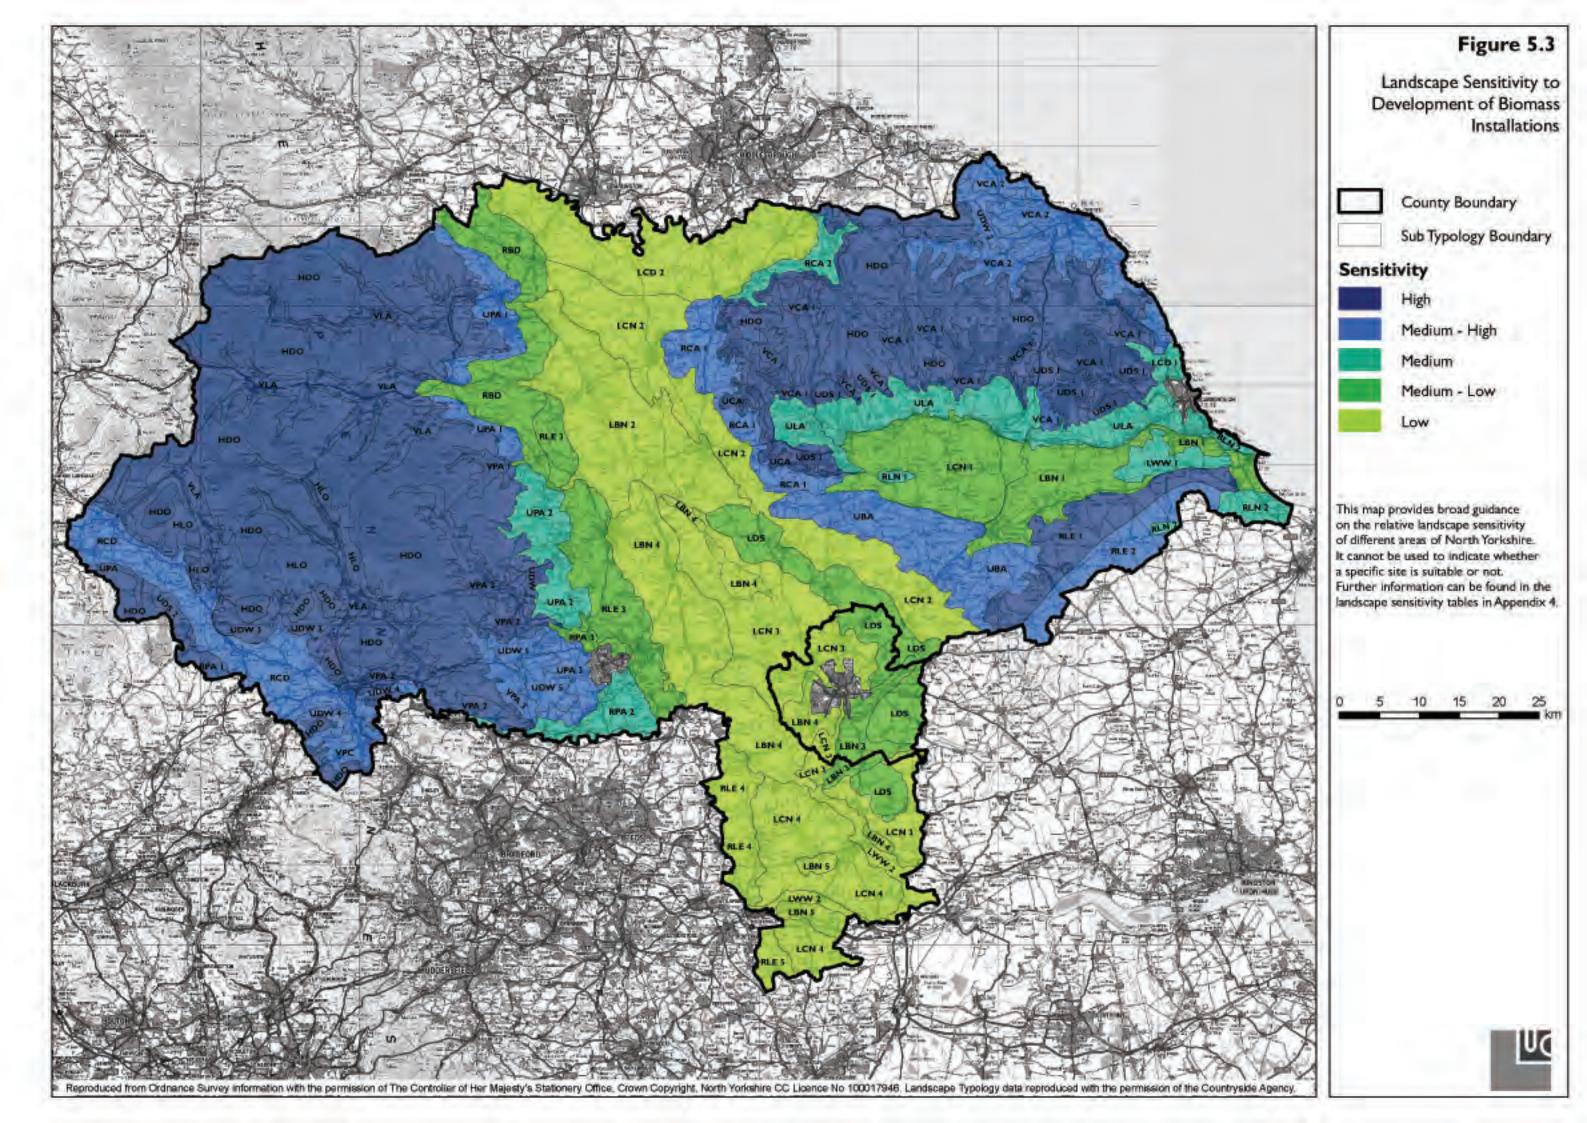

## Delivering Sustainable Energy in North Yorkshire Recommended Planning Guidance Figures

- Figure 5.1 Landscape Typologies
- Figure 5.2 Landscape Sensitivity to Wind Energy Development
- Figure 5.3 Landscape Sensitivity to Development of Biomass Installations
- Figure 5.4 Landscape Sensitivity of Potential Sites for Development of Hydro Schemes
- Figure 6.1 Landscape Designations in North Yorkshire County
- Figure 6.2 Landscape Sensitivity to Wind Energy Development in relation to Landscape Designations
- Figure 6.3 Landscape Sensitivity to Development of Biomass Installations in Relation to Landscape Designations
- Figure 6.4 Areas of difference in judgement of sensitivity to wind development when compared to the Landscape Sensitivity Study in the AEAT (2004) report.