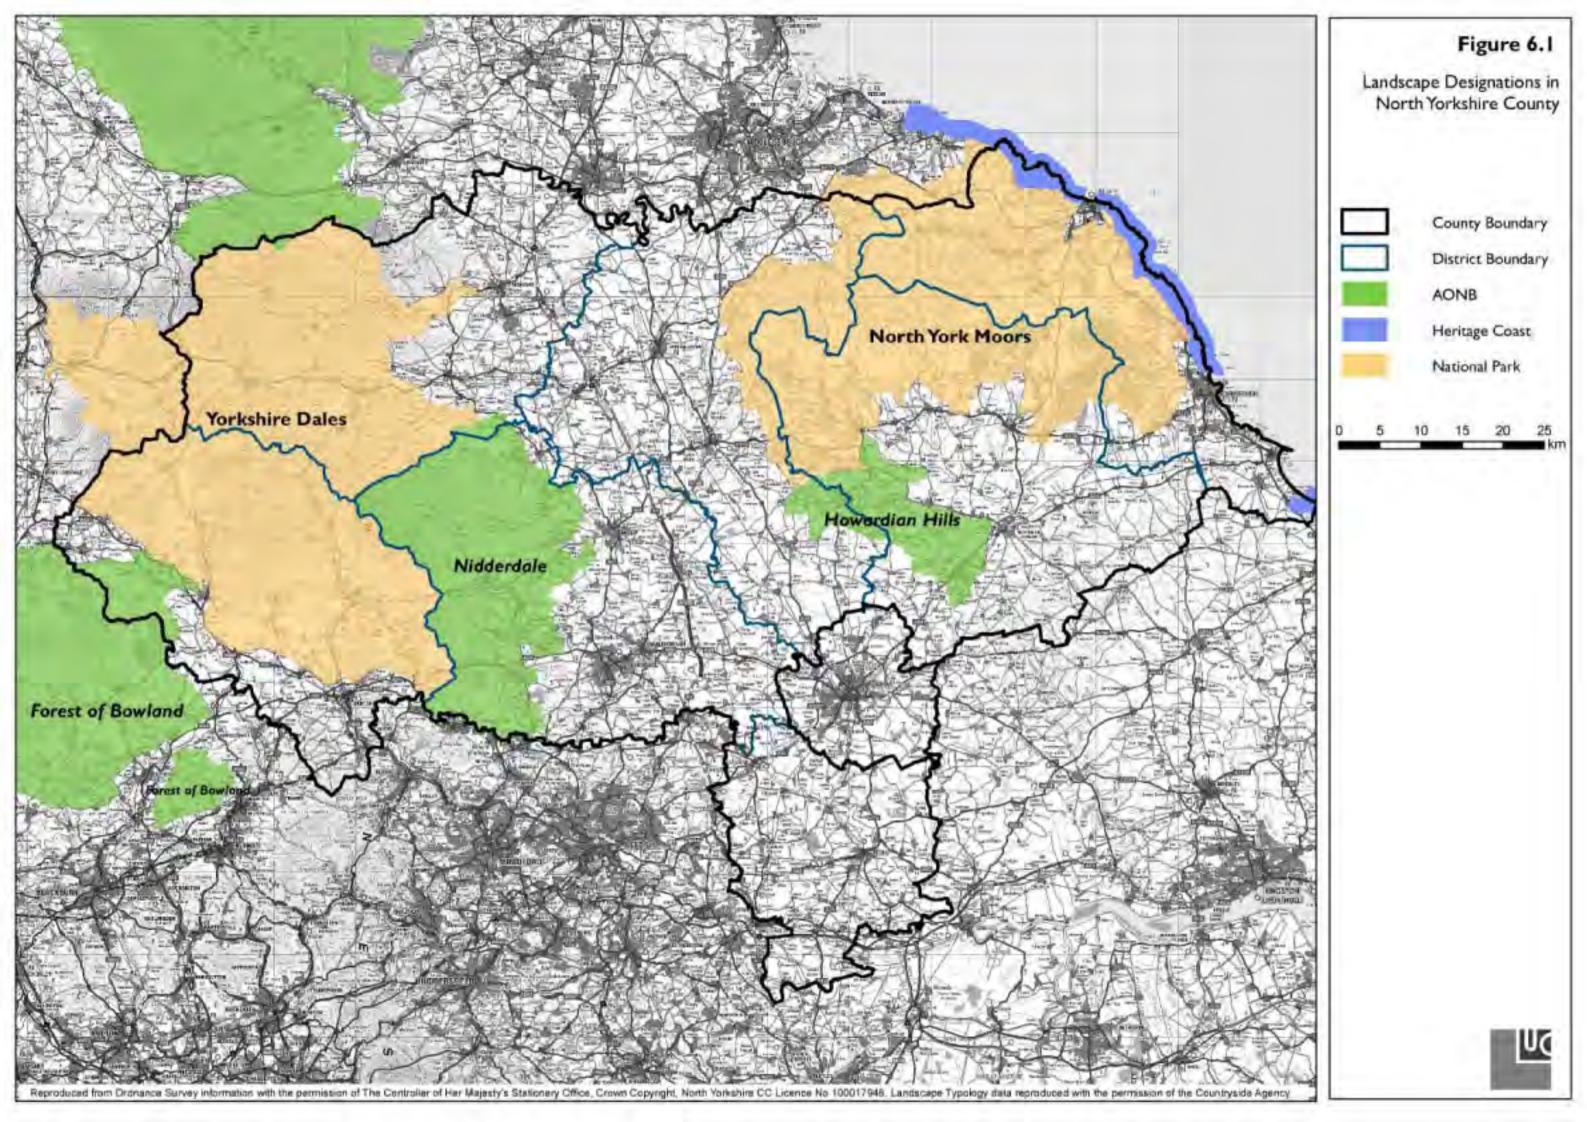

## Delivering Sustainable Energy in North Yorkshire Recommended Planning Guidance Figures

- Figure 5.1 Landscape Typologies
- Figure 5.2 Landscape Sensitivity to Wind Energy Development
- Figure 5.3 Landscape Sensitivity to Development of Biomass Installations
- Figure 5.4 Landscape Sensitivity of Potential Sites for Development of Hydro Schemes
- Figure 6.1 Landscape Designations in North Yorkshire County
- Figure 6.2 Landscape Sensitivity to Wind Energy Development in relation to Landscape Designations
- Figure 6.3 Landscape Sensitivity to Development of Biomass Installations in Relation to Landscape Designations
- Figure 6.4 Areas of difference in judgement of sensitivity to wind development when compared to the Landscape Sensitivity Study in the AEAT (2004) report.