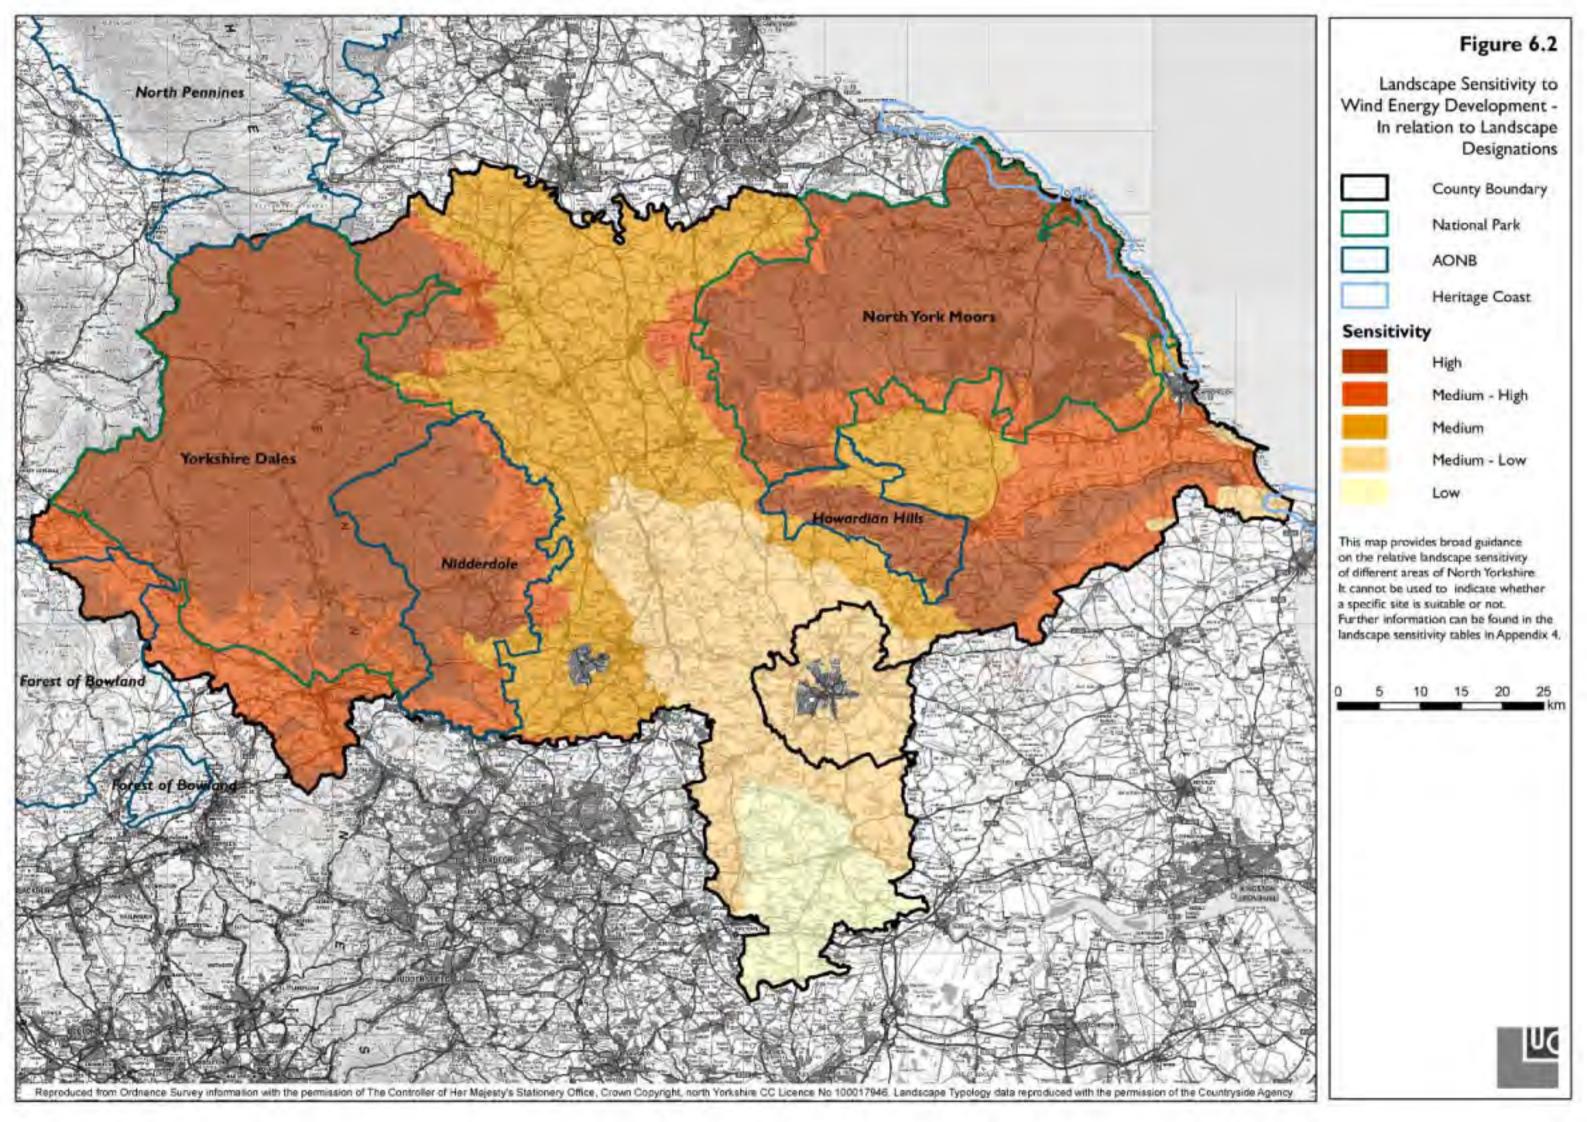

## Delivering Sustainable Energy in North Yorkshire Recommended Planning Guidance Figures

- Figure 5.1 Landscape Typologies
- Figure 5.2 Landscape Sensitivity to Wind Energy Development
- Figure 5.3 Landscape Sensitivity to Development of Biomass Installations
- Figure 5.4 Landscape Sensitivity of Potential Sites for Development of Hydro Schemes
- Figure 6.1 Landscape Designations in North Yorkshire County
- Figure 6.2 Landscape Sensitivity to Wind Energy Development in relation to Landscape Designations
- Figure 6.3 Landscape Sensitivity to Development of Biomass Installations in Relation to Landscape Designations
- Figure 6.4 Areas of difference in judgement of sensitivity to wind development when compared to the Landscape Sensitivity Study in the AEAT (2004) report.