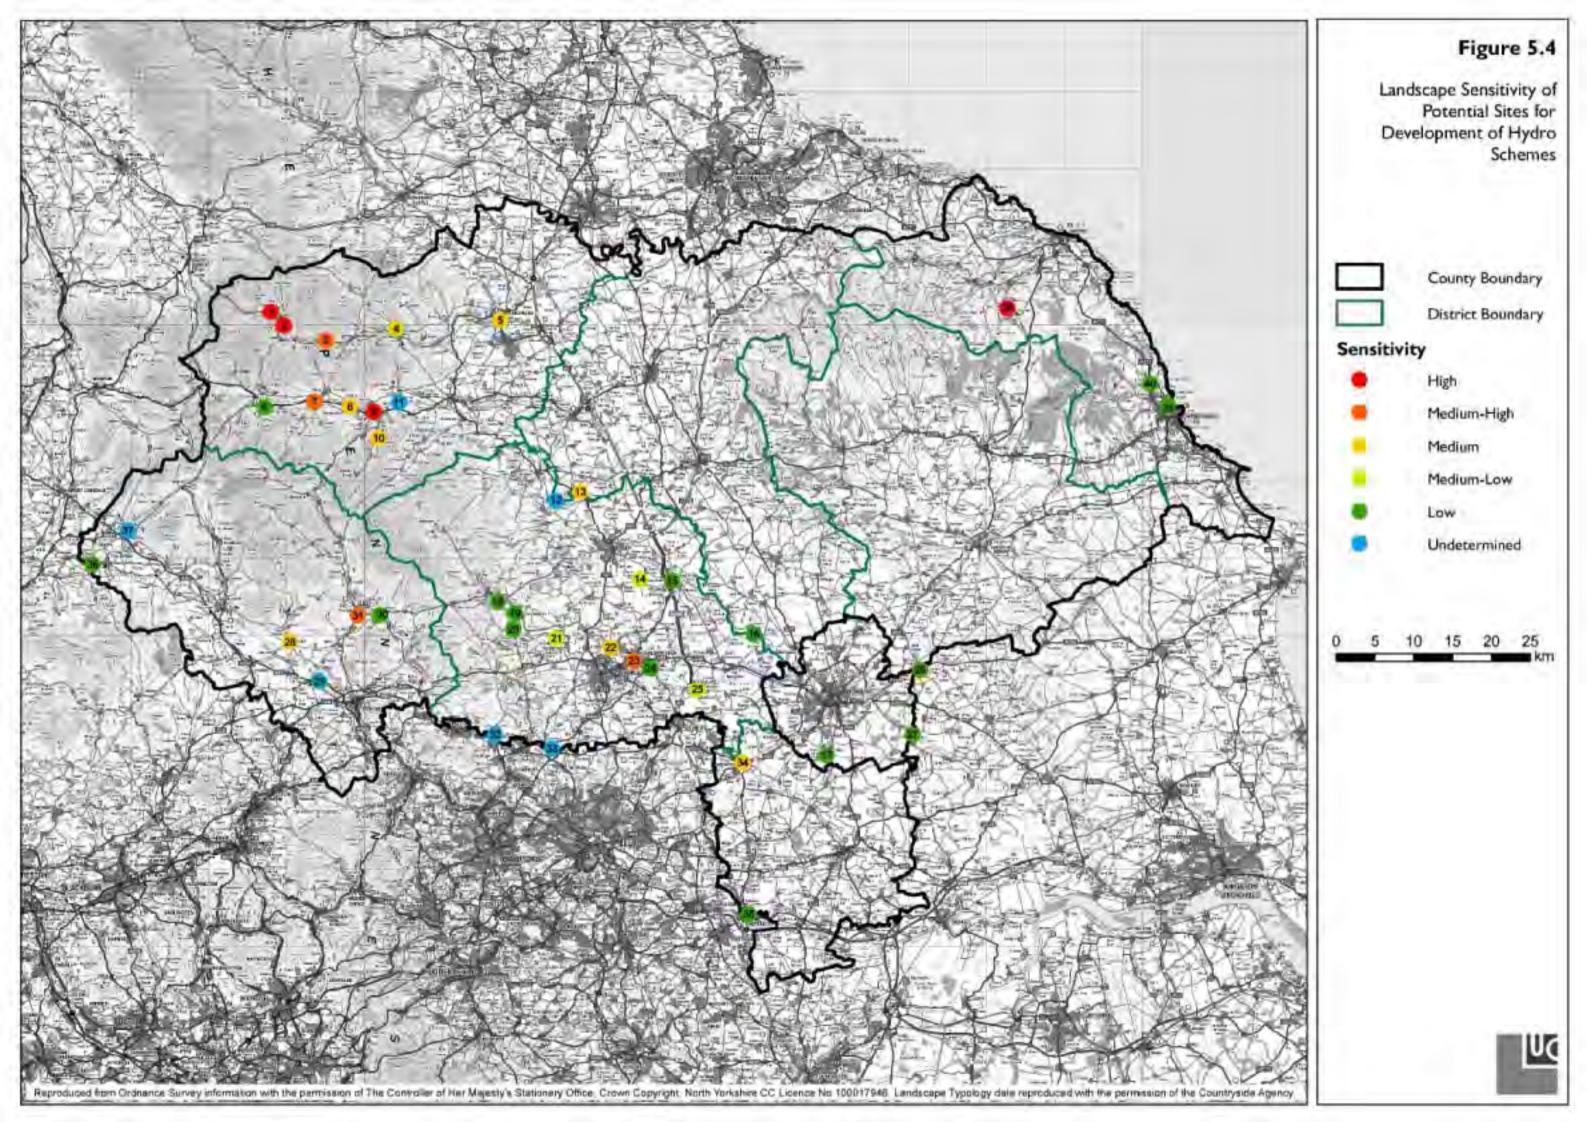

## Delivering Sustainable Energy in North Yorkshire Recommended Planning Guidance Figures

- Figure 5.1 Landscape Typologies
- Figure 5.2 Landscape Sensitivity to Wind Energy Development
- Figure 5.3 Landscape Sensitivity to Development of Biomass Installations
- Figure 5.4 Landscape Sensitivity of Potential Sites for Development of Hydro Schemes
- Figure 6.1 Landscape Designations in North Yorkshire County
- Figure 6.2 Landscape Sensitivity to Wind Energy Development in relation to Landscape Designations
- Figure 6.3 Landscape Sensitivity to Development of Biomass Installations in Relation to Landscape Designations
- Figure 6.4 Areas of difference in judgement of sensitivity to wind development when compared to the Landscape Sensitivity Study in the AEAT (2004) report.