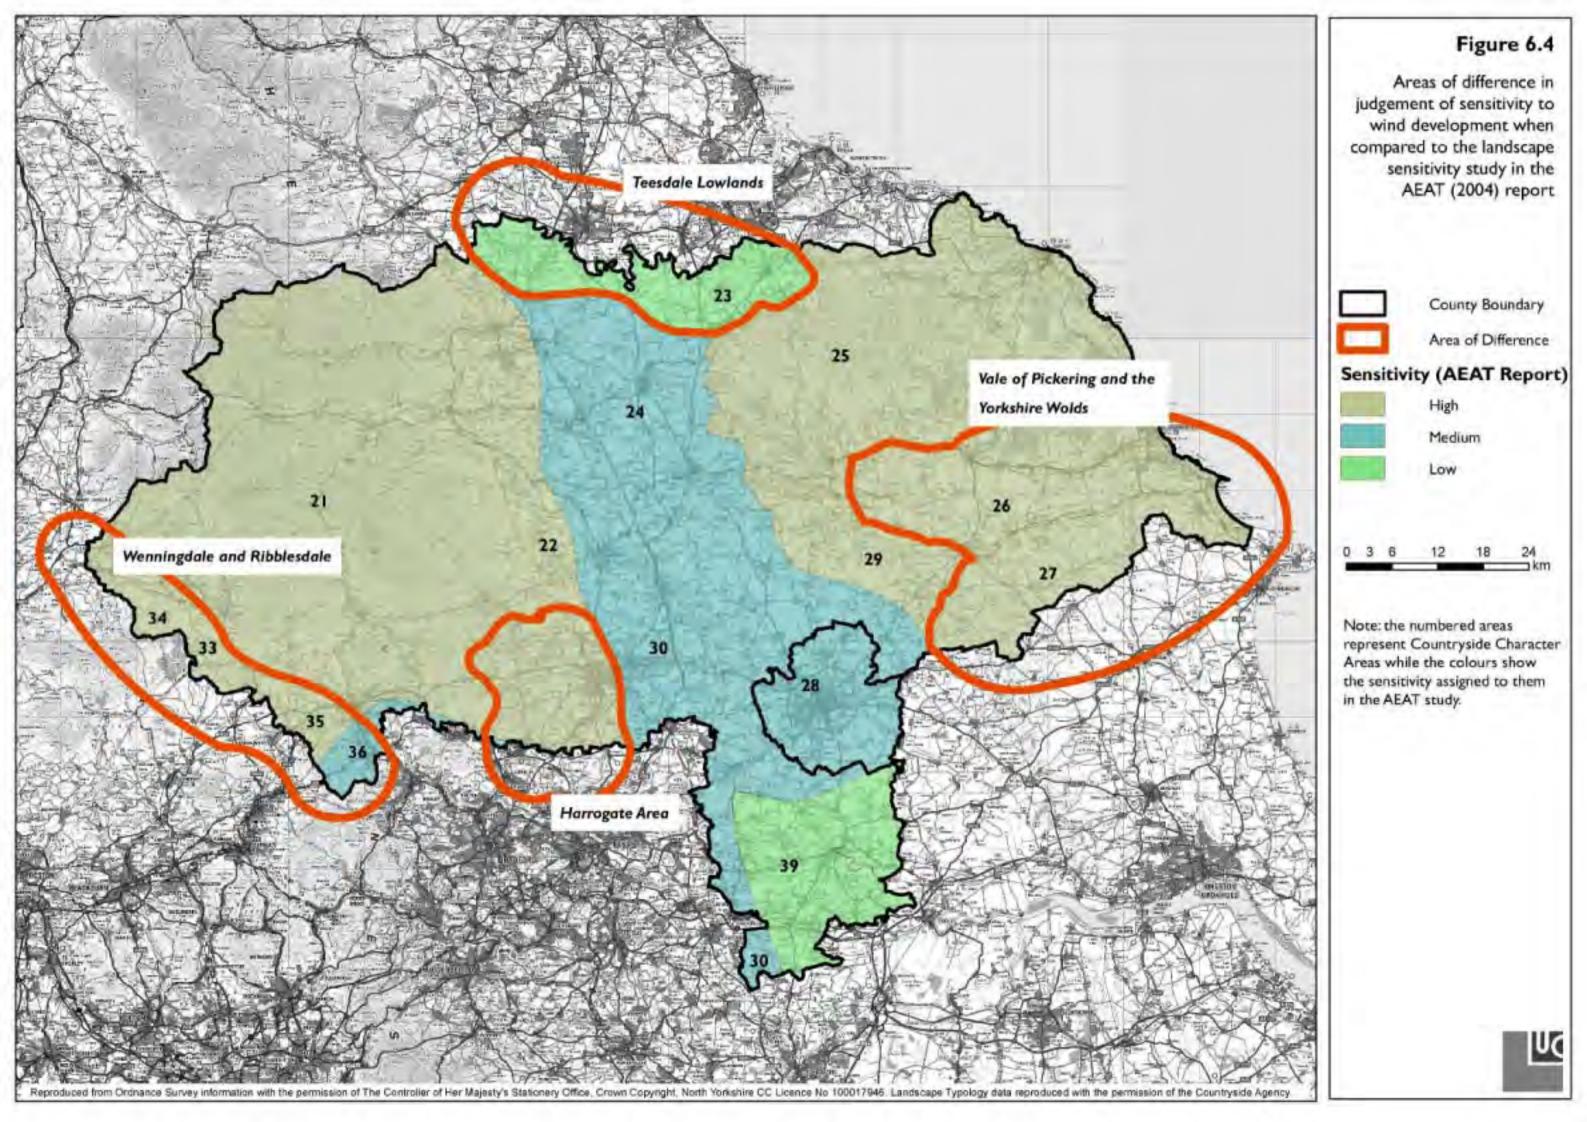

## Delivering Sustainable Energy in North Yorkshire Recommended Planning Guidance Figures

- Figure 5.1 Landscape Typologies
- Figure 5.2 Landscape Sensitivity to Wind Energy Development
- Figure 5.3 Landscape Sensitivity to Development of Biomass Installations
- Figure 5.4 Landscape Sensitivity of Potential Sites for Development of Hydro Schemes
- Figure 6.1 Landscape Designations in North Yorkshire County
- Figure 6.2 Landscape Sensitivity to Wind Energy Development in relation to Landscape Designations
- Figure 6.3 Landscape Sensitivity to Development of Biomass Installations in Relation to Landscape Designations
- Figure 6.4 Areas of difference in judgement of sensitivity to wind development when compared to the Landscape Sensitivity Study in the AEAT (2004) report.