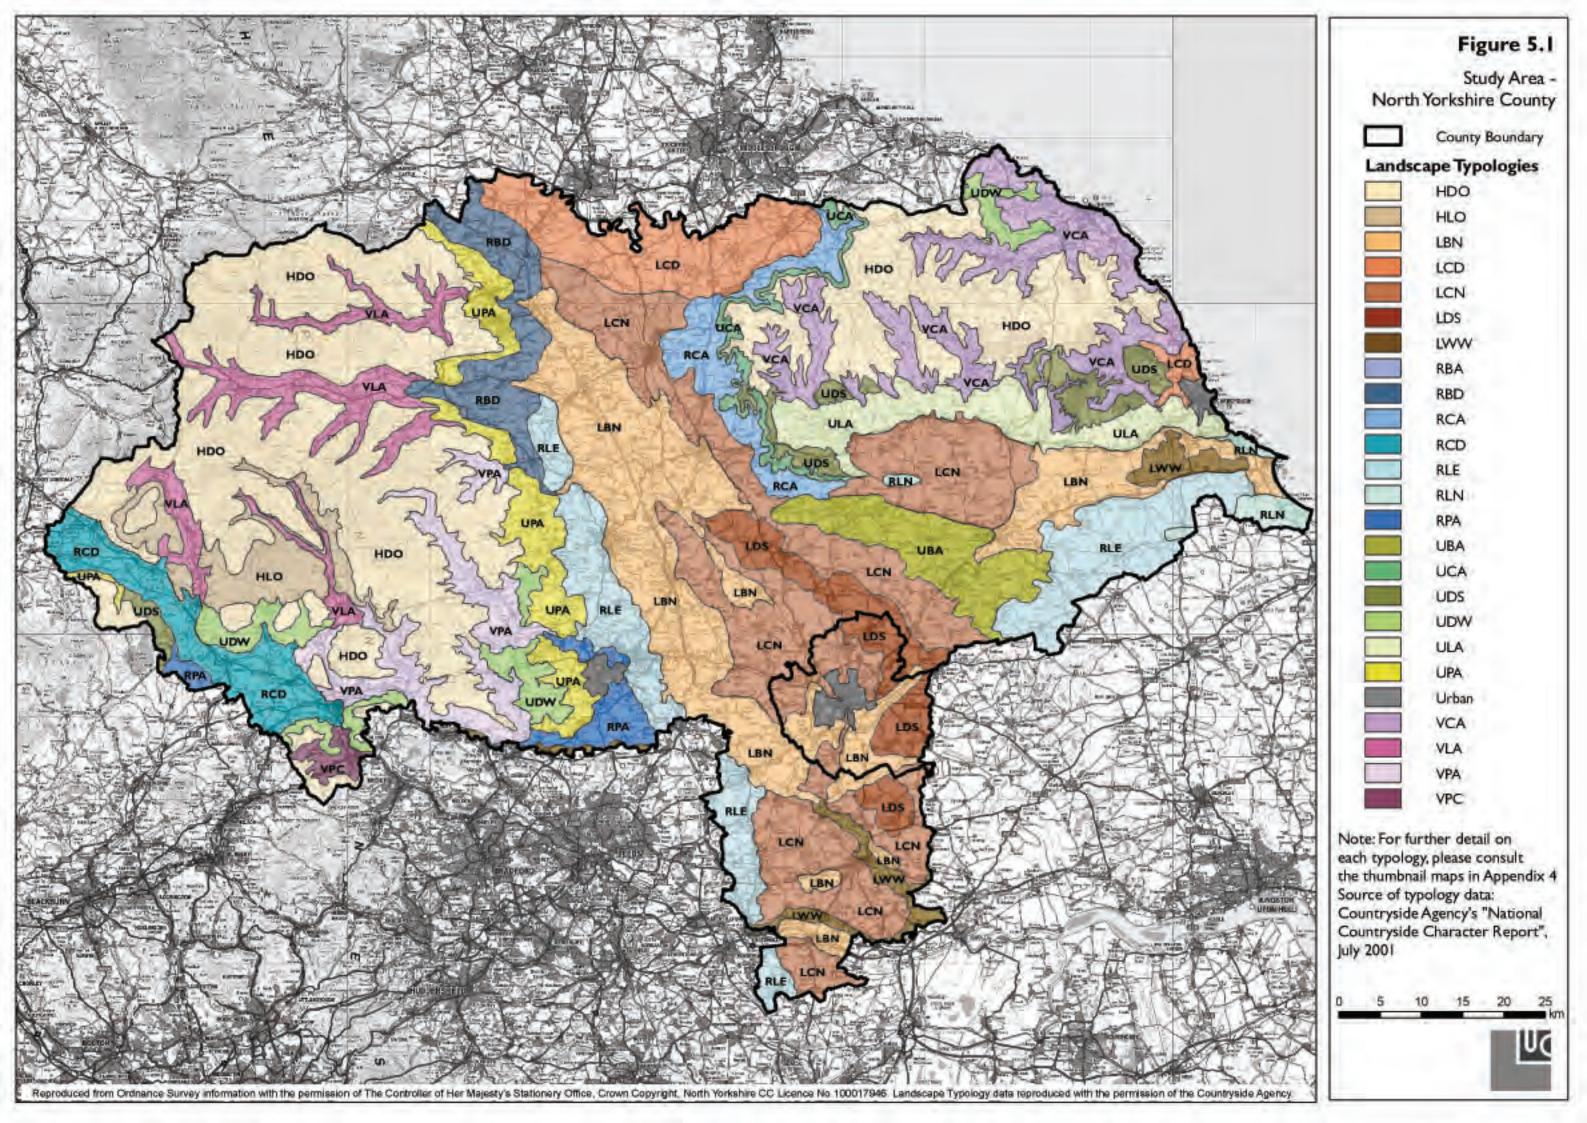

## Delivering Sustainable Energy in North Yorkshire Recommended Planning Guidance Figures

- Figure 5.1 Landscape Typologies
- Figure 5.2 Landscape Sensitivity to Wind Energy Development
- Figure 5.3 Landscape Sensitivity to Development of Biomass Installations
- Figure 5.4 Landscape Sensitivity of Potential Sites for Development of Hydro Schemes
- Figure 6.1 Landscape Designations in North Yorkshire County
- Figure 6.2 Landscape Sensitivity to Wind Energy Development in relation to Landscape Designations
- Figure 6.3 Landscape Sensitivity to Development of Biomass Installations in Relation to Landscape Designations
- Figure 6.4 Areas of difference in judgement of sensitivity to wind development when compared to the Landscape Sensitivity Study in the AEAT (2004) report.