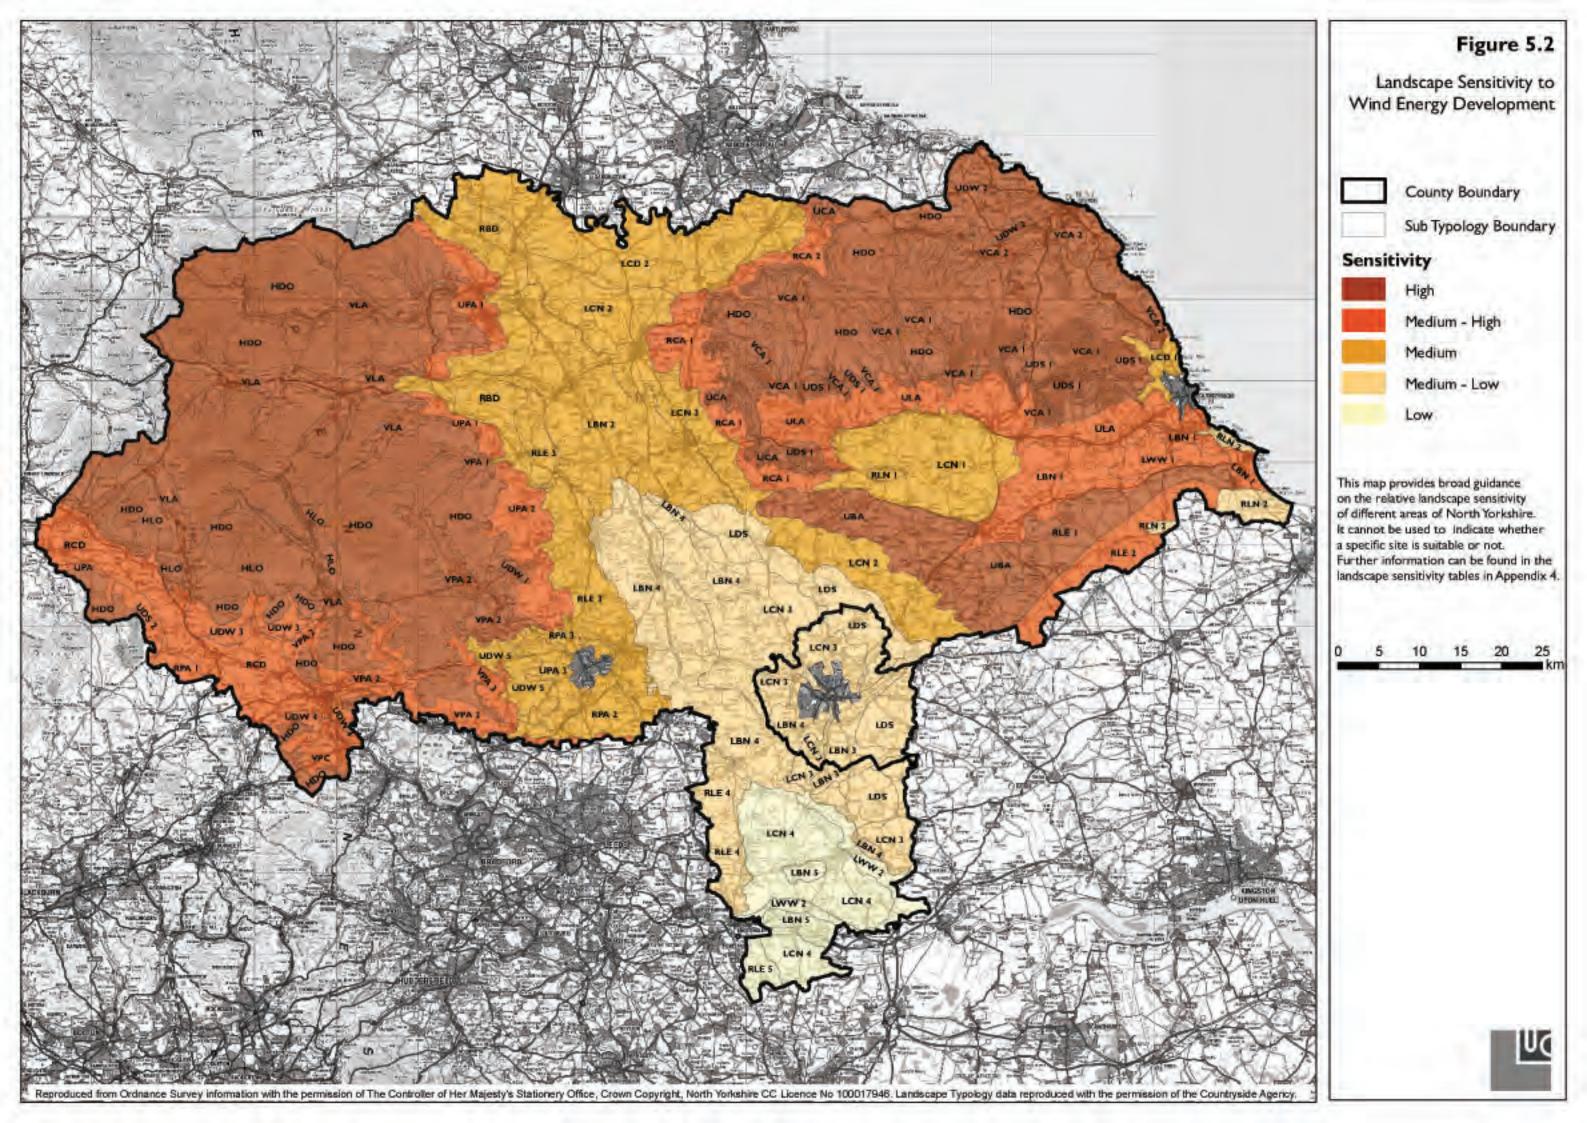

## Delivering Sustainable Energy in North Yorkshire Recommended Planning Guidance Figures

- Figure 5.1 Landscape Typologies
- Figure 5.2 Landscape Sensitivity to Wind Energy Development
- Figure 5.3 Landscape Sensitivity to Development of Biomass Installations
- Figure 5.4 Landscape Sensitivity of Potential Sites for Development of Hydro Schemes
- Figure 6.1 Landscape Designations in North Yorkshire County
- Figure 6.2 Landscape Sensitivity to Wind Energy Development in relation to Landscape Designations
- Figure 6.3 Landscape Sensitivity to Development of Biomass Installations in Relation to Landscape Designations
- Figure 6.4 Areas of difference in judgement of sensitivity to wind development when compared to the Landscape Sensitivity Study in the AEAT (2004) report.