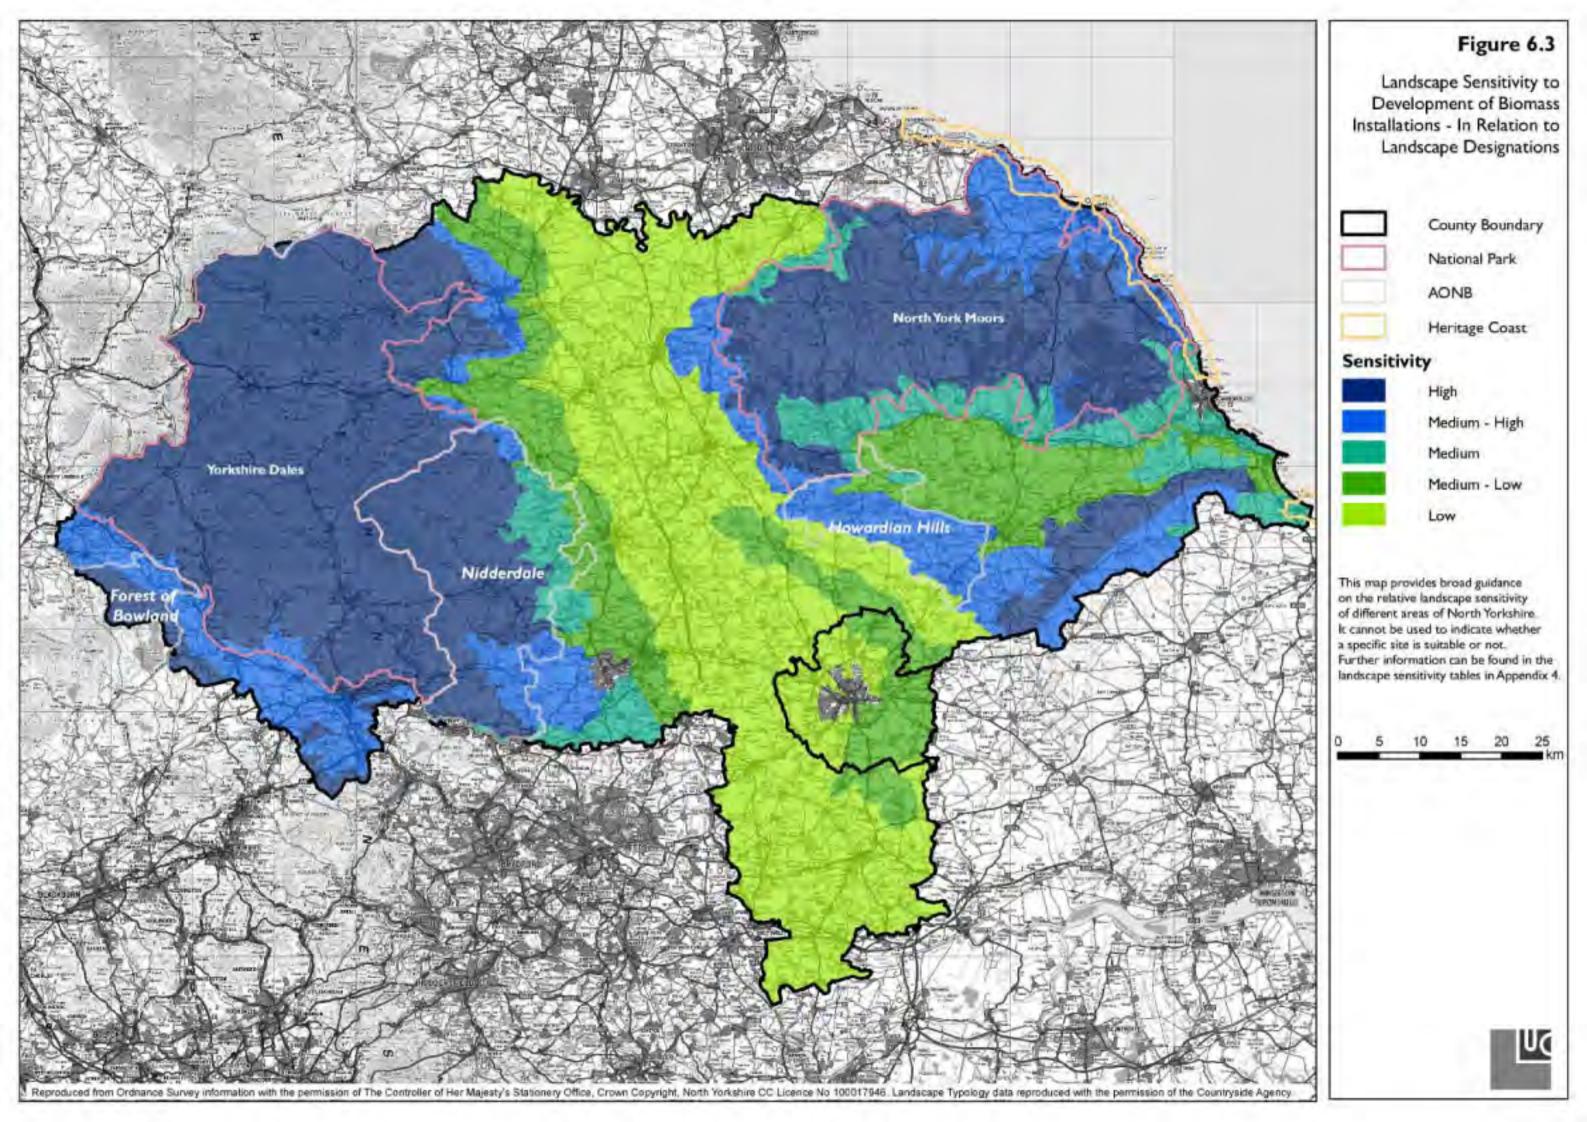

## Delivering Sustainable Energy in North Yorkshire Recommended Planning Guidance Figures

- Figure 5.1 Landscape Typologies
- Figure 5.2 Landscape Sensitivity to Wind Energy Development
- Figure 5.3 Landscape Sensitivity to Development of Biomass Installations
- Figure 5.4 Landscape Sensitivity of Potential Sites for Development of Hydro Schemes
- Figure 6.1 Landscape Designations in North Yorkshire County
- Figure 6.2 Landscape Sensitivity to Wind Energy Development in relation to Landscape Designations
- Figure 6.3 Landscape Sensitivity to Development of Biomass Installations in Relation to Landscape Designations
- Figure 6.4 Areas of difference in judgement of sensitivity to wind development when compared to the Landscape Sensitivity Study in the AEAT (2004) report.