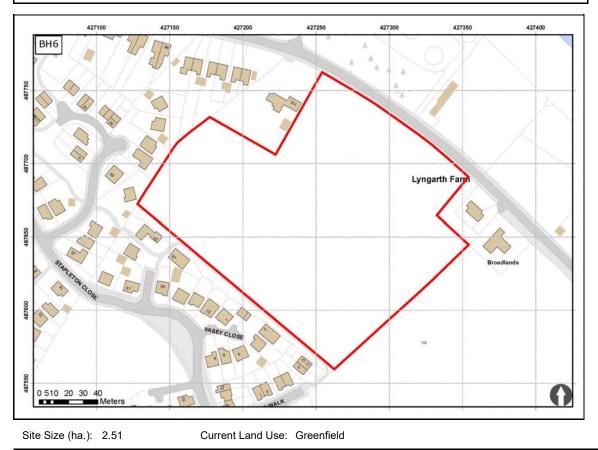

|  |
| in next 5 years                      | s 2019-2024:                                                                                                                                                                                                                                                                                                                                                                                                                                                                                                                                                                                                                    | 32    |                 |            |              |       |  |

#### STRATEGIC HOUSING LAND AVAILABILITY ASSESSMENT

#### SITE DETAILS





#### SITE CHARACTERISTICS

Surrounding Use:Sewage Works, Residential and AgricultureSurrounding Character:Edge of town, semi agricultural and flat open countryside.

#### STRATEGIC HOUSING LAND AVAILABILITY ASSESSMENT

| Access:                  | Acceptable access onto South End Road. Impact on the highway network will need to be determined by a traffic assessment. The site is affected by a registered public right of way which must be kept clear of any obstruction until such time as an alternate route has been provided and confirmed by order. |
|--------------------------|--------------------------------------------------------------------------------------------------------------------------------------------------------------------------------------------------------------------------