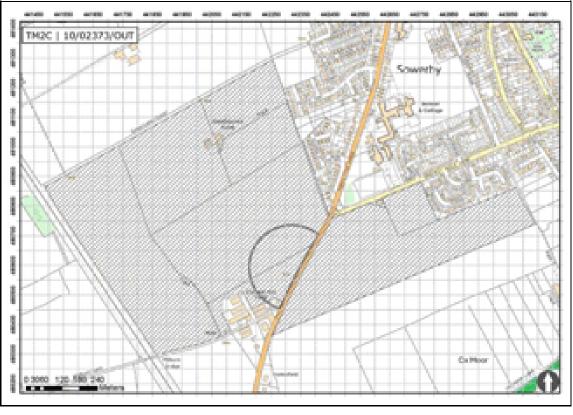

| Site Ref       | Site Name                                      | Date Completed |
|----------------|------------------------------------------------|----------------|
| BM1            | Bridge Street, Bedale                          | January 2013   |
| BH4            | Former Abattoir, Aiskew                        | March 2015     |
| EH1            | Former Ward Trailers site, Easingwold          | July 2015      |
| Part EM1       | Redrow Homes , York Road Easingwold            | June 2016      |
| TH1            | Former Cherry Garth Care Home Site             | June 2015      |
| TH4            | Former Turkey Factory, Dalton                  | October 2013   |
| TH5            | Ripon Way, Carlton Miniott                     | May 2016       |
| TM2A           | Sowerby Gateway Extra Care                     | October 2016   |
| BM4            | Leeming Lane, Leeming Bar                      | September 2017 |
| Part EM1       | Linden Homes, Stillington Road,<br>Easingwold  | July 2017      |
| EH6            | South Back Lane, Stillington                   | September 2017 |
| TM2A           | Phase 1 – Topcliffe Road / Gravel Hole<br>Lane | November 2017  |
| TM2A           | Phase 2 – Sowerby Gateway – Taylor<br>Wimpey   | October 2017   |
| Source : HDC P | lanning Policy                                 |                |