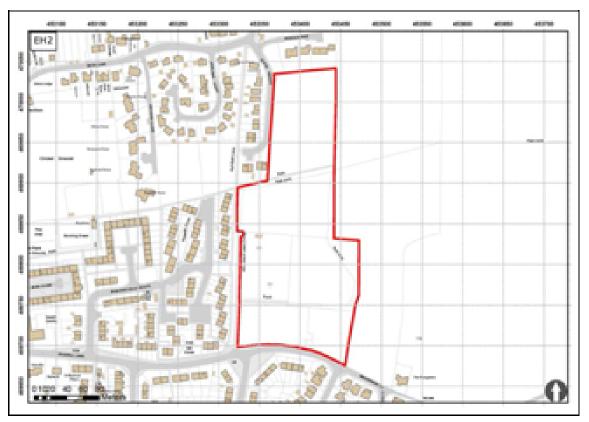

### Hambleton District Council - Housing Supply Summary as at March 2019

| Hambleton District Coun<br>Expected Delivery Rates:                                              |                                                                                                              |                                                                  |                        |                                  |                                     | Years r        | un from        | April to         | March              |                 |                 |                |
|--------------------------------------------------------------------------------------------------|--------------------------------------------------------------------------------------------------------------|------------------------------------------------------------------|------------------------|----------------------------------|-------------------------------------|----------------|----------------|------------------|--------------------|-----------------|-----------------|----------------|
| Allocation Site                                                                                  | Application Number                                                                                           | Site Status                                                      | Potential<br>Capacity  | Homes Built<br>up to<br>1/4/2019 | Homes<br>U/C - from-<br>at 1/4/2019 | 2019 /<br>2020 | 2020 /<br>2021 | 2021 /<br>2022   | 2022/<br>2023      | 2023/<br>2024   | 5 Year<br>Total | Post 5<br>Year |
|                                                                                                  | Application 18/00592/FUL submitted<br>Apr'18<br>Pre-App 18/02051/PPP                                         | No Developer                                                     | 32                     | 0                                | 0                                   | 7              | 7              | 9                | 9                  | 0               | 32              |                |
| H2 - Pig Farm, Aiskew & part BH3<br>The Hatchery                                                 | Pre application submitted<br>(April'16) for 82 units.                                                        | Linden Homes                                                     | 82                     | 0                                | 0                                   | 0              | 0              | 0                | 0                  | 0               |                 |                |
| H3 - South East of Aiskew                                                                        | 11/02543/FUL & 14/01228/FUL                                                                                  | Site Complete                                                    | 100                    | 100                              | 0                                   | 0              | 0              | 0                | 0                  | 0               | 0               |                |
| H4 - The Abattoir, Aiskew                                                                        | 12/00842/REM<br>15/01240/OUT                                                                                 | Site Complete<br>Outline                                         | 90                     | 90                               | 0                                   | 0              | 0              | 0                | 0                  | 0               | 0               |                |
| H5 - Wilberts Farm, Sandhill<br>ane, Aiskew                                                      | 17/02577/PPP<br>18/02748/REM                                                                                 | S106 signed , Apr'17<br>Reserved Matters submitted<br>Jan'19     | 105                    | 0                                | 0                                   | 5              | 20             | 20               | 20                 | 20              | 85              |                |
| The Dales"                                                                                       | 15/00006/FUL                                                                                                 | Active                                                           |                        | 0                                | 20                                  | 15             | 20             | 20               | 20                 |                 |                 |                |
| H6 - Lyngarth Farm, Bedale                                                                       | 14/02435/FUL                                                                                                 | Complete<br>Site started 20/2/17                                 | 79                     | 0                                | 20                                  | 15             | 20             | 20               | 20                 | 4               | 79              |                |
| ittle Crakehall                                                                                  | Looking at relocation, initial discussions with                                                              | 8 completions 2017/2018<br>Site Complete - Jul'18                | 16                     | 16                               | 0                                   | 0              | 0              | 0                | 0                  | 0               | 0               |                |
| 3H8 - Hares of Snape Works,<br>Snape                                                             | council; Planning application to be<br>submitted, formal Pre-app received for 40<br>units - 5/8/2016         | No Developer                                                     | 20                     | 0                                | 0                                   | 0              | 0              | 0                | 10                 | 10              | 20              |                |
| 3H9 - South of Northallerton Road,<br>eeming Bar                                                 | Two Applications : 16/00224/OUT (13)<br>- approved & 16/00266/OUT (17) -<br>refused                          | No Developer                                                     | 13                     | 0                                | 0                                   | 0              | 0              | 6                | 7                  | 0               | 13              |                |
| M2 - North East of Aiskew Pig                                                                    | No Application                                                                                               | Pre Application Activity<br>"Call for Sites" submission          |                        |                                  |                                     |                |                |                  |                    | Ū               |                 |                |
| arm, Aiskew                                                                                      | Now active , land sold. Application : 16/00529/FUL                                                           | (B/004/016)                                                      | 60                     | 0                                | 0                                   | 0              | 0              | 0                | 10                 | 25              | 35              |                |
| M3 - Station Yard, West Tanfield                                                                 | for 42 units<br>17/02311/MRC                                                                                 | Active - on site                                                 | 42                     | 0                                | 6                                   | 10             | 20             | 12               | 0                  | 0               | 42              |                |
| 3M4 - Leeming Lane, Leeming Bar                                                                  | Berkeley DeVeer<br>12/01402/FUL                                                                              | Site Complete - Sep'17 - 30<br>Completions 2017/2018             | 82                     | 82                               | 0                                   | 0              | 0              | 0                | 0                  | 0               |                 |                |
| H1 - Ward Trailers, York Road,<br>asingwold                                                      | 12/01209/FUL                                                                                                 | Site Complete by October 2015                                    | 44                     | 44                               | 0                                   | 0              | 0              | 0                | 0                  | 0               |                 |                |
| H2 - East of Oxenby Place,<br>asingwold                                                          | 14/00406/FUL                                                                                                 | Site Complete - Aug'17                                           |                        |                                  |                                     |                |                |                  |                    |                 |                 |                |
| The Weald"                                                                                       | 11/02205/5/1                                                                                                 | Active                                                           | 22                     | 22                               | 0                                   | 0              | 0              | 0                | 0                  | 0               | 0               |                |
| H2 - Kellbalk Lane & EH3 - North of<br>leadow Spring Way, Easingwold                             | 14/02285/FUL                                                                                                 | CIL Commencement Notice -<br>Feb'18                              | 115                    | 3                                | 10                                  | 30             | 30             | 30               | 22                 | 0               | 112             |                |
| H4 - Garage, Main Street, Shipton                                                                | 12/00322/FUL 14/00326/OUT                                                                                    | No Developer                                                     | 10                     | 1                                | 0                                   | 0              | 0              | 0                | 0                  | 0               | 0               |                |
| H5 - South of Prospect Cottages,<br>Iusthwaite                                                   | 14/02294/OUT<br>18/02100/REM                                                                                 | Reserved Matters approved Apr'19                                 | 20                     | 0                                | 0                                   | 0              | 10             | 10               | 0                  | 0               | 20              |                |
|                                                                                                  | 14/02389/FUL - 1st Completions<br>May 2016                                                                   |                                                                  | 20                     | 24                               | 0                                   | 0              | 0              | 0                | 0                  | 0               |                 |                |
| H7 - Back Lane, Helperby                                                                         | Land owner bringing for western                                                                              |                                                                  |                        |                                  |                                     |                |                |                  |                    |                 |                 |                |
|                                                                                                  | half of allocated site                                                                                       | Outline - 15/02419/OUT                                           | 5                      | 0                                | 0                                   | 0              | 0              | 0                | 0                  | 0               | 0               |                |
| M1 - Stillington Road/York Road,<br>Easingwold                                                   | 48                                                                                                           | (Jomast) allowed on appeal<br>Jun'17<br>15/00175/REM - Last unit |                        |                                  |                                     |                |                |                  |                    |                 |                 |                |
|                                                                                                  | 13/01956/FUL                                                                                                 | finished May'17                                                  | 221                    | 141                              | 0                                   | 0              | 20             | 20               | 20                 | 20              | 80              |                |
| IH1 - York Trailers, Yarforth Road,<br>Iorthallerton                                             | NOTE : 67 completions from two<br>developers 2015/2016                                                       | Active - David Wilson /<br>Barratt                               | 244                    | 241                              | 3                                   | 3              | 0              | 0                | 0                  | 0               | 3               |                |
| IH3 - West of Danes Crest,<br>Brompton                                                           | Possible scheme for Koban<br>Homes                                                                           |                                                                  | 19                     | 0                                | 0                                   | 0              | 0              | 0                | 10                 | 9               |                 |                |
| 144 Bungalow Farm Fact                                                                           | 10/01716/FUL - Works started<br>Jun'16, Site being actively marketed                                         | Active - No Developer                                            |                        |                                  |                                     |                |                |                  |                    |                 |                 |                |
| NH4 - Bungalow Farm, East<br>Cowton                                                              | Feb'17                                                                                                       | Active - No Developer                                            | 45                     | 0                                | 0                                   | 0              | 0              | 10               | 20                 | 15              | 45              |                |
| IH5 - North of A684, Morton-on-<br>Swale                                                         | 15/00741/FUL - 2017/2018 - 41<br>Completions                                                                 | Complete - Linden Homes                                          | 48                     | 48                               | 0                                   | 0              | 0              | 0                | 0                  | 0               | 0               |                |
| IM1 - Northallerton Auction Mart<br>IM2 - Northallerton Auction Market                           | Excluded from Supply                                                                                         |                                                                  | 0                      | 0                                | 0                                   | 0              | 0              | 0                | 0                  | 0               | 0               |                |
| Car Park                                                                                         | Excluded from Supply                                                                                         |                                                                  | 0                      | 0                                | 0                                   | 0              | 0              | 0                | 0                  | 0               | 0               |                |
| M5A & D - North Northallerton Area, West<br>f Northallerton - Middlesbrough Railway              | PHASE1 - 15/01083/HYB Decision<br>issued Dec'16 ; Started on site Spring<br>2017                             | Persimmon                                                        | 150                    |                                  | 17                                  | 50             | 45             |                  | 0                  | 0               | 0.5             |                |
| Thurstan Park"<br>IM5B - North Northallerton Area, West of                                       | PHASE1 - 15/01083/HYB Decision<br>issued Dec'16 ; Started on site Spring                                     | Taylor Wimpey                                                    | 150                    | 55                               | 17                                  | 50             | 45             | 0                | 0                  | 0               |                 |                |
| tokesley Road                                                                                    | 2017                                                                                                         |                                                                  | 148                    | 56                               | 46                                  | 50             | 42             | 0                | 0                  | 0               | 92              |                |
| Kings Park"<br>IM5D - North Northallerton Area, North<br>Iorthallerton - East of Darlington Road | 15/01083/HYB Decision issued Dec'16<br>; Start on site Late 2018<br>Phase 2 application expected spring 2019 | Persimmon / Taylor<br>Wimpey                                     | 602                    | 0                                | 0                                   | 0              | 50             | 100              | 100                | 100             | 350             | 2              |
| IM5B - Residual Area West of                                                                     | Pre - App - 16/02287/PPP                                                                                     | No Doveloper                                                     | 17                     |                                  |                                     |                | 50             | 100              | 100                | 100             |                 | 2              |
| Stokesley Road, Northallerton                                                                    | 17/01394/FUL - Yorvik Homes - 17<br>Dwellings<br>Pre-application discussions                                 | No Developer                                                     | 17                     | 0                                | 0                                   | 0              | 7              | 10               | 0                  | 0               | 17              |                |
| ast of Stokesley Road,                                                                           | undertaken,no application in<br>near future.                                                                 | No Developer                                                     | 200                    | 0                                | 0                                   | 0              | 0              | 0                | 0                  | 0               | 0               | 2              |
| NM5D - Residual Area East of                                                                     | Broadacres - 107 units                                                                                       | Broadacres                                                       | 72                     | 0                                | 0                                   |                |                |                  |                    |                 |                 |                |
| Darlington Road (Sheepcote Close)<br>GH1 - "Stokesley Grange"                                    |                                                                                                              |                                                                  |                        |                                  |                                     | 20             | 20             | 20               | 12                 | 0               | 72              |                |
| White House Farm & Crab Tree<br>Farm, Stokesley                                                  | 14/00714/OUT<br>15/01943/REM                                                                                 | Active - Taylor Wimpey                                           | 178                    | 102                              | 44                                  | 50             | 26             | 0                | 0                  | 0               | 76              |                |
| 6H2 - North of Sowerby Crescent,                                                                 | Outline application -<br>19/00359/OUT - submitted                                                            | Taylor Wimpey                                                    |                        |                                  |                                     |                |                |                  |                    |                 |                 |                |
| Stokesley                                                                                        | Feb'19                                                                                                       |                                                                  | 100                    | 0                                | 0                                   | 0              | 20             | 40               | 40                 | 0               | 100             |                |
| Waters Meet"<br>6H3 - Broughton Grange Farm,                                                     | 45                                                                                                           | Active - Mulgrave                                                |                        |                                  |                                     |                |                |                  |                    |                 |                 |                |
| Great Brougton                                                                                   |                                                                                                              | Properties                                                       | 26                     | 2                                | 10                                  | 14             | 10             | 0                | 0                  | 0               | 24              |                |
| GH4 - Cleveland Lodge, Great                                                                     | 17/01180/FUL                                                                                                 | Active                                                           |                        |                                  |                                     |                |                | 20               |                    |                 |                 |                |
| lyton                                                                                            | Pre application submitted                                                                                    |                                                                  | 69                     | 0                                | 0                                   | 20             | 20             | 20               | 9                  | 0               | 69              |                |
| H5 - North of Garbutts Lane,<br>Jutton Rudby                                                     | (May'16) ; 16/01836/FUL for 25<br>dwellings approved Oct'17                                                  | Active                                                           | 25                     | 0                                | 0                                   | 0              | 10             | 15               | 0                  | 0               | 25              |                |
| H1 - Cherry Garth Care Home,<br>hirsk                                                            | 12/02437/FUL                                                                                                 | Site Complete                                                    | 52                     | 52                               | 0                                   | 0              | 0              | 0                | 0                  | 0               | 0               |                |
| H2 - Depots, Station Road, Thirsk                                                                | 16/00950/FUL - for 25 bungalows - H<br>Sites" form submitted for north part of<br>capacity not               | f site for 25 dwellings - revised                                |                        | -                                | -                                   |                |                |                  |                    |                 | _               |                |
| H3 - Rybeck Farm, Thirsk                                                                         | "Call for Sites" submission                                                                                  | No Developer                                                     | 50<br>45               | 0                                | 0                                   | 0              | 0              | 0                | 0                  | 0               |                 |                |
| H5 - Ripon Way, Carton Miniott                                                                   | 13/01770/FUL & 15/00904/FUL                                                                                  | •                                                                | 43                     | 43                               | 0                                   | 0              | 0              | 0                | 0                  | 0               |                 |                |
|                                                                                                  | Phase 1 - 10/02373/OUT - Castlevale                                                                          | Group - Site Complete                                            | 107                    | 107                              | 0                                   | 0              | 0              | 0                | 0                  | 0               |                 |                |
| TM2A - South West Thirsk                                                                         | Phase2B - 15/02389/REM<br>Taylor Wimpey                                                                      | Site Complete by Sep'17                                          | 44                     | 44                               | 0                                   | 0              | 0              | 0                | 0                  | 0               | 0               |                |
| Area, West of Topcliffe Road,                                                                    | Phase 2A - 15/02243/REM                                                                                      | Site Complete De 110                                             | 44                     | 44                               | 0                                   | 0              | 0              | U                | 0                  | 0               | 0               |                |
| Sowerby                                                                                          | Linden Homes                                                                                                 | Site Complete Dec'18                                             | 98                     | 98                               | 0                                   | 0              | 0              | 0                | 0                  | 0               | 0               |                |
|                                                                                                  | PHASE 3 - New Taylor-Wimpey /<br>of site, 16/02269/RE                                                        | EM - 641 units                                                   | 641                    | 60                               | 78                                  | 70             | 70             | 70               | 70                 | 70              | 350             | 2              |
| M2A - South West Thirsk Area,<br>Vestbourne Farm, Sowerby                                        | Phase 1A - 10/02373/OUT<br>13/02427/REM                                                                      | Sowerby Extra Care -<br>SITE COMPLETE - Oct'16                   | 90                     | 90                               | 0                                   | 0              | 0              | 0                | 0                  | 0               | 0               |                |
|                                                                                                  |                                                                                                              | cations Site Totals =                                            | 4,295                  | 1,521                            | 234                                 | 344            | 447            | 412              | 379                | 273             | 1,855           | 91             |
|                                                                                                  | All Windfall Permission                                                                                      | s up to 1/4/2019 =<br>Less 10% Small                             | 1,951<br>Site Windfall | 679<br>Non-Impleme               |                                     | 234<br>227     | 496            | 257              | 123                | 78              | 1,188           | 8              |
|                                                                                                  | A BASED YEARS SUPPLY :                                                                                       | 9.1                                                              | YEARS                  |                                  | equates to 1,8                      |                | 472 from LDF   | 257<br>allocated | 122<br>  sites + 1 | 77<br>,155 dwel | 1,155           | known          |
| NEW HEDN                                                                                         |                                                                                                              |                                                                  |                        | 1                                |                                     |                |                |                  |                    |                 |                 |                |
|                                                                                                  | YEAR as per HEDNA - June 201                                                                                 | 8 - (315 units per year wi                                       | th 5% buffer)          | windfalls (w                     | ith a 10% los                       | 55 110111 51   | nan sites      | ) = 3,012        | potentiai          | completic       |                 |                |
|                                                                                                  |                                                                                                              | 8 - (315 units per year wi                                       | th 5% buffer)          | windfalls (w                     | ith a 10% los                       | 2019 /<br>2020 | 2020 /<br>2021 |                  | 2022/<br>2023      | 2023/<br>2024   |                 | Post 5<br>Year |