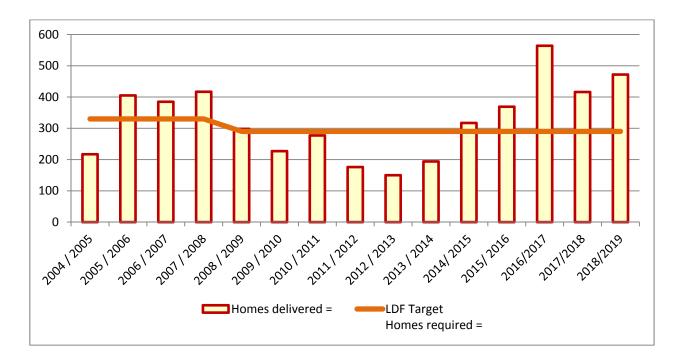

|                              | Years run from April to March |                      |                      |           |                        |                      |                      |           |                      |           |           |                      |           |           |                       |                 |
|------------------------------|-------------------------------|----------------------|----------------------|-----------|------------------------|----------------------|----------------------|-----------|----------------------|-----------|-----------|----------------------|-----------|-----------|-----------------------|-----------------|
|                              | 2004 / 2005                   | <sup>2005/2006</sup> | <sup>2006/2007</sup> | 2007/2008 | <sup>2008 / 2009</sup> | <sup>2009/2010</sup> | <sup>2010/2011</sup> | 2011/2012 | <sup>2012/2013</sup> | 2013/2014 | 2014/2015 | <sup>2015/2016</sup> | 2016/2017 | 2017/2018 | <sup>2018//2019</sup> | Period<br>Total |
| LDF Target<br>Homes required | 220                           | 330                  | 330                  | 330       | 290                    | 290                  | 290                  | 290       | 290                  | 290       | 290       | 290                  | 290       | 290       | 290                   | 4,510           |
| Homes delivered =            | 217                           | 405                  | 385                  | 417       | 298                    | 227                  | 277                  | 176       | 150                  | 194       | 317       | 369                  | 564       | 416       | 472                   | 4,884           |
| Under/over supply =          | -113                          | 75                   | 55                   | 87        | 8                      | -63                  | -13                  | -114      | -140                 | -96       | 27        | 79                   | 274       | 126       | 182                   | 374             |

Between 2004/2005 & present, HDC gross completions averaged **326 per year**, (4884/15= 326), the average annual LDF requirement was **301 per year** – (4,510/15 = 301)

Since 2014/2015 (the date for rebased SHMA) completions have averaged 428 per year.

Table 1 : Past Delivery Rates : 2004 - 2019

- 2.11 As can be seen completion rates have increased significantly following the financial crash with build rates now exceeding those seen in 2006/2007. (For future potential build rates see paragraph 2.31.) Build rates have more than doubled since 2012/2013, increasing from a low of 153 dwellings per year to 563 per year during 2016/2017 and then holding steady at 400+ per year.
- **2.12** This figure of 564 gross completions is the highest number of completions for over twenty years, a better build rate than the previous high point, when during 1994-95, a total of 518 dwellings were built. Far exceeding the 478 built in 2000/01 or in the "boom" years when during 2007/08 a total of 417 homes were built.
- **2.13** During 2018/2019, 472 homes were completed, that is, 182 extra units above the LDF requirement of 290 gross completions per year. The overall LDF target up to 2018/2019 was 4,510 dwellings to be built by 1<sup>st</sup> April 2019, so far, in total, 4,884 homes have been completed, an extra 374 dwellings in excess of the LDF target. To date,75% of the LDF proposed 6,540 dwellings have been built.

2.14 Since the previous under supply caused by the recession has been made up and this is the fifth year where build rates have exceeded the LDF target, it is now considered that the LPA has a consistent record of delivery. Therefore, a 5% buffer has been used rather than a 20% buffer.