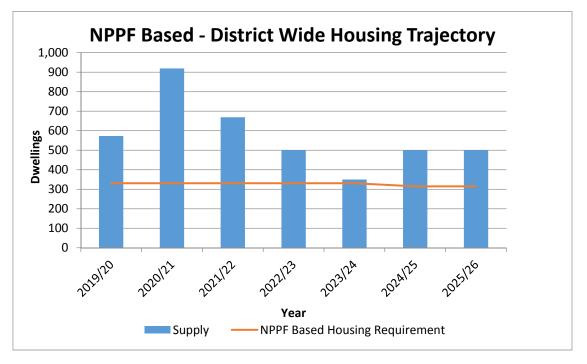

Graph 2: District Wide Housing Trajectory

- **3.9** Table 3 above shows a surplus of **1,358** dwellings in the next five years to 2024, post 2024 to 2026 there is a 372 unit surplus, according to the HEDNA Requirement.
  - The HEDNA requirement for next five years is 1,575 dwellings (315 per year) plus a 5% buffer which gives 1,654 dwellings to 2024. After 2024, a further 630 for years 6 & 7 (that is, 315x2 = 630) giving a total requirement of 2,284. Over the next eight years this equates to 326 per year.
  - Total Supply to 2026 is 4,014 dwellings

- This gives 12.3 years supply this equates to 4,014 / 326 giving 12.3 years of potential development.
- Looking at five year supply to 2024 this amounts to 3,012 dwellings with a requirement based on 331 per year this is **9.1** years supply.