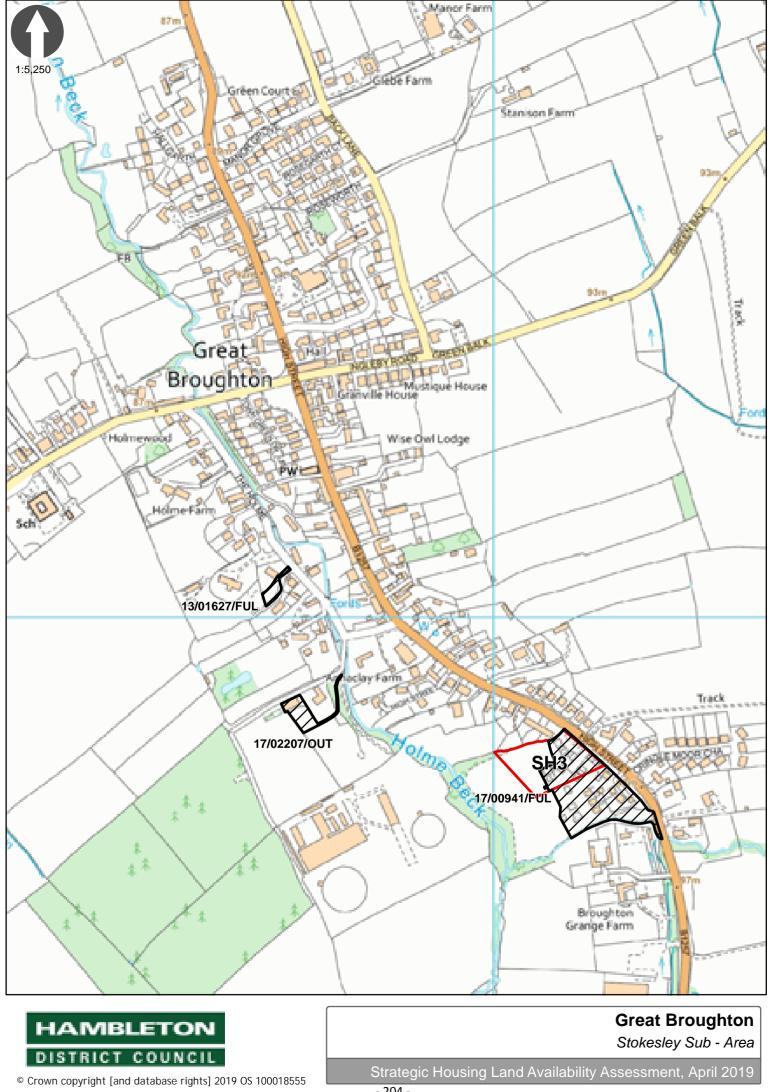

| y Village  |
|                             | Total Housing Yield:   | 2                                              | Dwellings Start   | ed:            | 0          |
|                             | Site Size (ha.):       | 0.99                                           | Dwellings Com     | pleted:        | 0          |

# ANNEX 7 STOKESLEY & VILLAGES SETTLEMENT MAPS

ANNEX 7 STOKESLEY & VILLAGES SETTLEMENT MAPS



 $^{\odot}$  Crown copyright [and database rights] 2019 OS 100018555

DISTRICT COUNCIL



Stokesley Sub - Area

Strategic Housing Land Availability Assessment, April 2019



## Great Ayton

Stokesley Sub - Area

 $^{\odot}$  Crown copyright [and database rights] 2019 OS 100018555

HAMBLETON

DISTRICT COUNCIL

Strategic Housing Land Availability Assessment, April 2019



- 204 -



# HAMBLETON

 $^{\odot}$  Crown copyright [and database rights] 2019 OS 100018555

#### Hutton Rudby with Rudby Stokesley Sub - Area

Strategic Housing Land Availability Assessment, April 2019

- 205 -

# ANNEX 7 STOKESLEY & VILLAGES SITE ASSESSMENTS

ANNEX 7 STOKESLEY & VILLAGES SITE ASSESSMENTS

#### STRATEGIC HOUSING LAND AVAILABILITY ASSESSMENT

#### SITE DETAILS

| Site Reference: | SH1 "Stokesley Grange" White House Farm and Crab Tree Farm,<br>Stokesley |
|-----------------|--------------------------------------------------------------------------|
| Settlement:     | Stokesley                                                                |
| Sub Area:       | Stokesley                                                                |
| Hierarchy:      | Service Centre