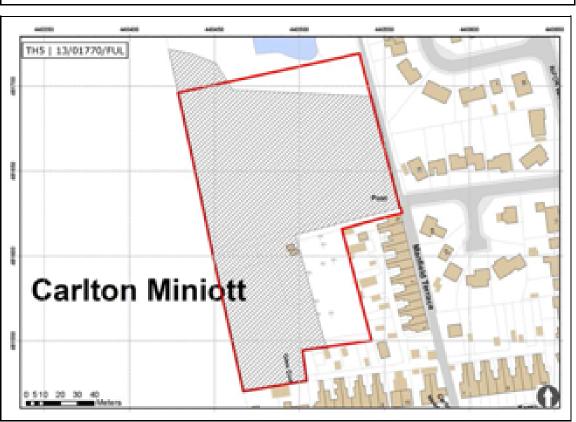

| Site Ref       | Site Name                                      | Date Completed |
|----------------|------------------------------------------------|----------------|
| BM1            | Bridge Street, Bedale                          | January 2013   |
| BH4            | Former Abattoir, Aiskew                        | March 2015     |
| EH1            | Former Ward Trailers site, Easingwold          | July 2015      |
| Part EM1       | Redrow Homes , York Road Easingwold            | June 2016      |
| TH1            | Former Cherry Garth Care Home Site             | June 2015      |
| TH4            | Former Turkey Factory, Dalton                  | October 2013   |
| TH5            | Ripon Way, Carlton Miniott                     | May 2016       |
| TM2A           | Sowerby Gateway Extra Care                     | October 2016   |
| BM4            | Leeming Lane, Leeming Bar                      | September 2017 |
| Part EM1       | Linden Homes, Stillington Road,<br>Easingwold  | July 2017      |
| EH6            | South Back Lane, Stillington                   | September 2017 |
| TM2A           | Phase 1 – Topcliffe Road / Gravel Hole<br>Lane | November 2017  |
| TM2A           | Phase 2 – Sowerby Gateway – Taylor<br>Wimpey   | October 2017   |
| Source : HDC P | lanning Policy                                 |                |