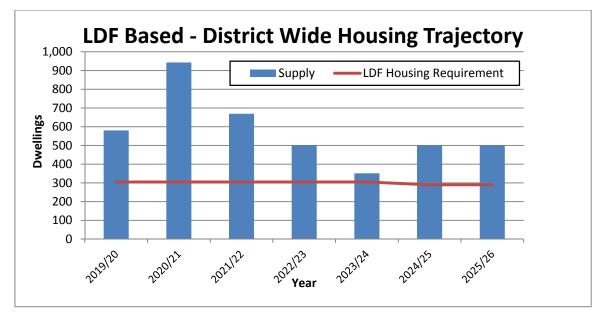

|                                                | Year |         | A         | nnual Supply | Supply | LDF    | Difference   |            |  |
|------------------------------------------------|------|---------|-----------|--------------|--------|--------|--------------|------------|--|
|                                                |      | icai    | Windfalls | Allocations  | Total  | зарргу | requirement* | Difference |  |
|                                                | 1    | 2019/20 | 234       | 346          | 580    |        |              |            |  |
| Five Year                                      | 2    | 2020/21 | 496       | 447          | 943    |        |              |            |  |
| Deliverable<br>Supply:                         | 3    | 2021/22 | 257       | 412          | 669    | 3,045  | 1,523        | 1,522      |  |
| 2019-2024                                      | 4    | 2022/23 | 123       | 379          | 502    |        |              |            |  |
|                                                | 5    | 2023/24 | 78        | 273          | 351    |        |              |            |  |
| Post Five Year Developable Supply<br>2024-2026 |      | 84      | 918       |              | 1,002  | 580    | 422          |            |  |
|                                                |      | TOTALS  | 1,272     | 2,775        |        | 4,047  | 2,103        | 1,944      |  |

Table 2 - LDF Based Supply - Allocated Sites & Windfall Permissions with Planning Permission to 1st April 2019

Note : LDF requirement = 290x5 = 1450 units plus 5% buffer=1523 dwellings over five years, there is no undersupply to be added

- **3.4** It should be noted that, under the LDF based supply scenario, no windfall allowance has been made in this assessment for future windfall permissions which will be granted (and many completed) during this five year period and there is no 10% non-implementation rate adopted for small windfall sites.
- **3.5** The table above shows a surplus of **1,523** dwellings in the next five years to 2024, overall to 2026 there is a 422 dwelling surplus, according to the LDF Requirement, a 13.5 year supply up to the 1<sup>st</sup> April 2026. This can be broken down as follows:
  - The LDF requirement for next five years is 1,523 dwellings plus 580 for years 6 & 7 giving a total requirement of 2,103, this equates to an average 300 per year up to 2026, the end of the LDF plan period.
  - Total Supply for the plan period is expected to be 4,047 dwellings

<sup>&</sup>lt;sup>3</sup> It should be noted that housing figures for the National Park are not included in this assessment, as Hambleton District Council is not the Planning Authority

- This gives **13.5** years supply that is, 4,047 / 300 equates to a 13.5 years' worth of potential development over the next seven years, almost double the required rate.
- Looking at the five year supply to 2024, this amounts to 3,045 dwellings with a requirement based on 305 per year this is **10** years supply.
- **3.6** Based on the information in Table 2 a trajectory has been produced which shows the delivery expectations for the District to 2026.

Graph 1: District Wide Housing Trajectory - LDF Requirement