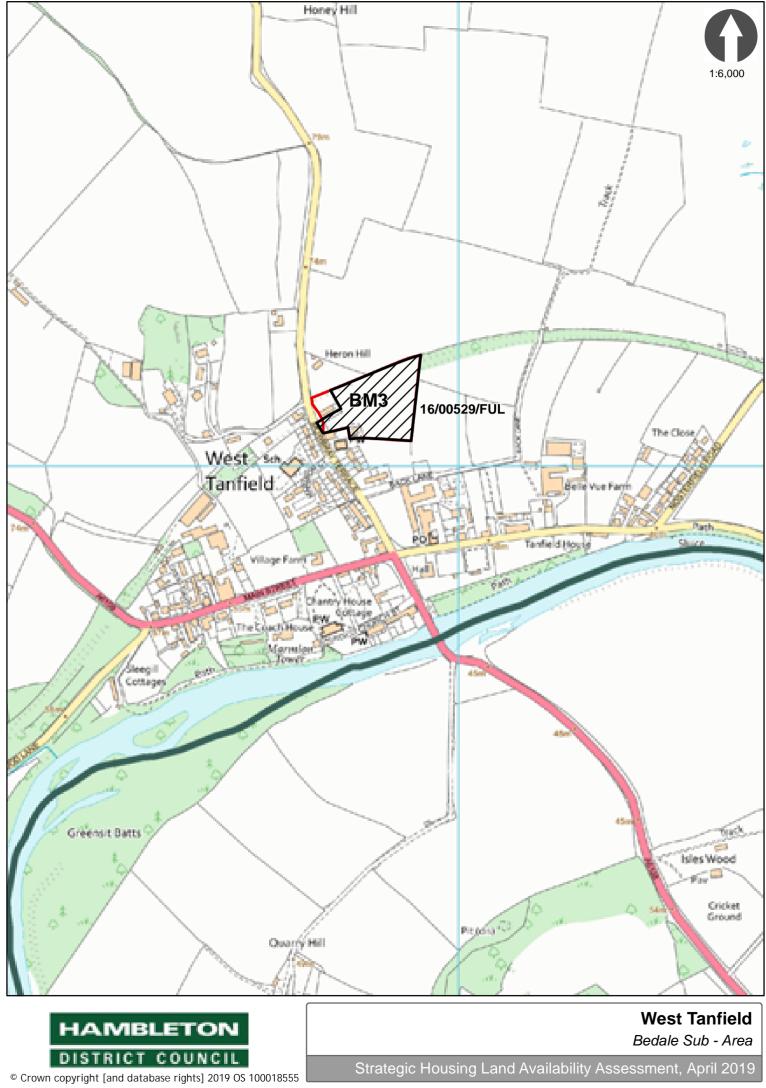

### Hambleton District Council - Housing Supply Summary as at March 2019

| Hambleton District Coun<br>Expected Delivery Rates:                                              |                                                                                                              |                                                                  |                        |                                  |                                     | Years r        | un from        | April to         | March              |                 |                 |                |
|--------------------------------------------------------------------------------------------------|--------------------------------------------------------------------------------------------------------------|------------------------------------------------------------------|------------------------|----------------------------------|-------------------------------------|----------------|----------------|------------------|--------------------|-----------------|-----------------|----------------|
| Allocation Site                                                                                  | Application Number                                                                                           | Site Status                                                      | Potential<br>Capacity  | Homes Built<br>up to<br>1/4/2019 | Homes<br>U/C - from-<br>at 1/4/2019 | 2019 /<br>2020 | 2020 /<br>2021 | 2021 /<br>2022   | 2022/<br>2023      | 2023/<br>2024   | 5 Year<br>Total | Post 5<br>Year |
|                                                                                                  | Application 18/00592/FUL submitted<br>Apr'18<br>Pre-App 18/02051/PPP                                         | No Developer                                                     | 32                     | 0                                | 0                                   | 7              | 7              | 9                | 9                  | 0               | 32              |                |
| H2 - Pig Farm, Aiskew & part BH3<br>The Hatchery                                                 | Pre application submitted<br>(April'16) for 82 units.                                                        | Linden Homes                                                     | 82                     | 0                                | 0                                   | 0              | 0              | 0                | 0                  | 0               |                 |                |
| H3 - South East of Aiskew                                                                        | 11/02543/FUL & 14/01228/FUL                                                                                  | Site Complete                                                    | 100                    | 100                              | 0                                   | 0              | 0              | 0                | 0                  | 0               | 0               |                |
| H4 - The Abattoir, Aiskew                                                                        | 12/00842/REM<br>15/01240/OUT                                                                                 | Site Complete<br>Outline                                         | 90                     | 90                               | 0                                   | 0              | 0              | 0                | 0                  | 0               | 0               |                |
| H5 - Wilberts Farm, Sandhill<br>ane, Aiskew                                                      | 17/02577/PPP<br>18/02748/REM                                                                                 | S106 signed , Apr'17<br>Reserved Matters submitted<br>Jan'19     | 105                    | 0                                | 0                                   | 5              | 20             | 20               | 20                 | 20              | 85              |                |
| The Dales"                                                                                       | 15/00006/FUL                                                                                                 | Active                                                           |                        | 0                                | 20                                  | 15             | 20             | 20               | 20                 |                 |                 |                |
| H6 - Lyngarth Farm, Bedale                                                                       | 14/02435/FUL                                                                                                 | Complete<br>Site started 20/2/17                                 | 79                     | 0                                | 20                                  | 15             | 20             | 20               | 20                 | 4               | 79              |                |
| ittle Crakehall                                                                                  | Looking at relocation, initial discussions with                                                              | 8 completions 2017/2018<br>Site Complete - Jul'18                | 16                     | 16                               | 0                                   | 0              | 0              | 0                | 0                  | 0               | 0               |                |
| 3H8 - Hares of Snape Works,<br>Snape                                                             | council; Planning application to be<br>submitted, formal Pre-app received for 40<br>units - 5/8/2016         | No Developer                                                     | 20                     | 0                                | 0                                   | 0              | 0              | 0                | 10                 | 10              | 20              |                |
| 3H9 - South of Northallerton Road,<br>eeming Bar                                                 | Two Applications : 16/00224/OUT (13)<br>- approved & 16/00266/OUT (17) -<br>refused                          | No Developer                                                     | 13                     | 0                                | 0                                   | 0              | 0              | 6                | 7                  | 0               | 13              |                |
| M2 - North East of Aiskew Pig                                                                    | No Application                                                                                               | Pre Application Activity<br>"Call for Sites" submission          |                        |                                  |                                     |                |                |                  |                    | Ū               |                 |                |
| arm, Aiskew                                                                                      | Now active , land sold. Application : 16/00529/FUL                                                           | (B/004/016)                                                      | 60                     | 0                                | 0                                   | 0              | 0              | 0                | 10                 | 25              | 35              |                |
| M3 - Station Yard, West Tanfield                                                                 | for 42 units<br>17/02311/MRC                                                                                 | Active - on site                                                 | 42                     | 0                                | 6                                   | 10             | 20             | 12               | 0                  | 0               | 42              |                |
| 3M4 - Leeming Lane, Leeming Bar                                                                  | Berkeley DeVeer<br>12/01402/FUL                                                                              | Site Complete - Sep'17 - 30<br>Completions 2017/2018             | 82                     | 82                               | 0                                   | 0              | 0              | 0                | 0                  | 0               |                 |                |
| H1 - Ward Trailers, York Road,<br>asingwold                                                      | 12/01209/FUL                                                                                                 | Site Complete by October 2015                                    | 44                     | 44                               | 0                                   | 0              | 0              | 0                | 0                  | 0               |                 |                |
| H2 - East of Oxenby Place,<br>asingwold                                                          | 14/00406/FUL                                                                                                 | Site Complete - Aug'17                                           |                        |                                  |                                     |                |                |                  |                    |                 |                 |                |
| The Weald"                                                                                       | 11/02205/5/1                                                                                                 | Active                                                           | 22                     | 22                               | 0                                   | 0              | 0              | 0                | 0                  | 0               | 0               |                |
| H2 - Kellbalk Lane & EH3 - North of<br>leadow Spring Way, Easingwold                             | 14/02285/FUL                                                                                                 | CIL Commencement Notice -<br>Feb'18                              | 115                    | 3                                | 10                                  | 30             | 30             | 30               | 22                 | 0               | 112             |                |
| H4 - Garage, Main Street, Shipton                                                                | 12/00322/FUL 14/00326/OUT                                                                                    | No Developer                                                     | 10                     | 1                                | 0                                   | 0              | 0              | 0                | 0                  | 0               | 0               |                |
| H5 - South of Prospect Cottages,<br>Iusthwaite                                                   | 14/02294/OUT<br>18/02100/REM                                                                                 | Reserved Matters approved Apr'19                                 | 20                     | 0                                | 0                                   | 0              | 10             | 10               | 0                  | 0               | 20              |                |
|                                                                                                  | 14/02389/FUL - 1st Completions<br>May 2016                                                                   |                                                                  | 20                     | 24                               | 0                                   | 0              | 0              | 0                | 0                  | 0               |                 |                |
| H7 - Back Lane, Helperby                                                                         | Land owner bringing for western                                                                              |                                                                  |                        |                                  |                                     |                |                |                  |                    |                 |                 |                |
|                                                                                                  | half of allocated site                                                                                       | Outline - 15/02419/OUT                                           | 5                      | 0                                | 0                                   | 0              | 0              | 0                | 0                  | 0               | 0               |                |
| M1 - Stillington Road/York Road,<br>Easingwold                                                   | 48                                                                                                           | (Jomast) allowed on appeal<br>Jun'17<br>15/00175/REM - Last unit |                        |                                  |                                     |                |                |                  |                    |                 |                 |                |
|                                                                                                  | 13/01956/FUL                                                                                                 | finished May'17                                                  | 221                    | 141                              | 0                                   | 0              | 20             | 20               | 20                 | 20              | 80              |                |
| IH1 - York Trailers, Yarforth Road,<br>Iorthallerton                                             | NOTE : 67 completions from two<br>developers 2015/2016                                                       | Active - David Wilson /<br>Barratt                               | 244                    | 241                              | 3                                   | 3              | 0              | 0                | 0                  | 0               | 3               |                |
| IH3 - West of Danes Crest,<br>Brompton                                                           | Possible scheme for Koban<br>Homes                                                                           |                                                                  | 19                     | 0                                | 0                                   | 0              | 0              | 0                | 10                 | 9               |                 |                |
| 144 Bungalow Farm Fact                                                                           | 10/01716/FUL - Works started<br>Jun'16, Site being actively marketed                                         | Active - No Developer                                            |                        |                                  |                                     |                |                |                  |                    |                 |                 |                |
| NH4 - Bungalow Farm, East<br>Cowton                                                              | Feb'17                                                                                                       | Active - No Developer                                            | 45                     | 0                                | 0                                   | 0              | 0              | 10               | 20                 | 15              | 45              |                |
| IH5 - North of A684, Morton-on-<br>Swale                                                         | 15/00741/FUL - 2017/2018 - 41<br>Completions                                                                 | Complete - Linden Homes                                          | 48                     | 48                               | 0                                   | 0              | 0              | 0                | 0                  | 0               | 0               |                |
| IM1 - Northallerton Auction Mart<br>IM2 - Northallerton Auction Market                           | Excluded from Supply                                                                                         |                                                                  | 0                      | 0                                | 0                                   | 0              | 0              | 0                | 0                  | 0               | 0               |                |
| Car Park                                                                                         | Excluded from Supply                                                                                         |                                                                  | 0                      | 0                                | 0                                   | 0              | 0              | 0                | 0                  | 0               | 0               |                |
| M5A & D - North Northallerton Area, West<br>f Northallerton - Middlesbrough Railway              | PHASE1 - 15/01083/HYB Decision<br>issued Dec'16 ; Started on site Spring<br>2017                             | Persimmon                                                        | 150                    |                                  | 17                                  | 50             | 45             |                  | 0                  | 0               | 0.5             |                |
| Thurstan Park"<br>IM5B - North Northallerton Area, West of                                       | PHASE1 - 15/01083/HYB Decision<br>issued Dec'16 ; Started on site Spring                                     | Taylor Wimpey                                                    | 150                    | 55                               | 17                                  | 50             | 45             | 0                | 0                  | 0               |                 |                |
| tokesley Road                                                                                    | 2017                                                                                                         |                                                                  | 148                    | 56                               | 46                                  | 50             | 42             | 0                | 0                  | 0               | 92              |                |
| Kings Park"<br>IM5D - North Northallerton Area, North<br>Iorthallerton - East of Darlington Road | 15/01083/HYB Decision issued Dec'16<br>; Start on site Late 2018<br>Phase 2 application expected spring 2019 | Persimmon / Taylor<br>Wimpey                                     | 602                    | 0                                | 0                                   | 0              | 50             | 100              | 100                | 100             | 350             | 2              |
| IM5B - Residual Area West of                                                                     | Pre - App - 16/02287/PPP                                                                                     | No Doveloper                                                     | 17                     |                                  |                                     |                | 50             | 100              | 100                | 100             |                 | 2              |
| Stokesley Road, Northallerton                                                                    | 17/01394/FUL - Yorvik Homes - 17<br>Dwellings<br>Pre-application discussions                                 | No Developer                                                     | 17                     | 0                                | 0                                   | 0              | 7              | 10               | 0                  | 0               | 17              |                |
| ast of Stokesley Road,                                                                           | undertaken,no application in<br>near future.                                                                 | No Developer                                                     | 200                    | 0                                | 0                                   | 0              | 0              | 0                | 0                  | 0               | 0               | 2              |
| NM5D - Residual Area East of                                                                     | Broadacres - 107 units                                                                                       | Broadacres                                                       | 72                     | 0                                | 0                                   |                |                |                  |                    |                 |                 |                |
| Darlington Road (Sheepcote Close)<br>GH1 - "Stokesley Grange"                                    |                                                                                                              |                                                                  |                        |                                  |                                     | 20             | 20             | 20               | 12                 | 0               | 72              |                |
| White House Farm & Crab Tree<br>Farm, Stokesley                                                  | 14/00714/OUT<br>15/01943/REM                                                                                 | Active - Taylor Wimpey                                           | 178                    | 102                              | 44                                  | 50             | 26             | 0                | 0                  | 0               | 76              |                |
| 6H2 - North of Sowerby Crescent,                                                                 | Outline application -<br>19/00359/OUT - submitted                                                            | Taylor Wimpey                                                    |                        |                                  |                                     |                |                |                  |                    |                 |                 |                |
| Stokesley                                                                                        | Feb'19                                                                                                       |                                                                  | 100                    | 0                                | 0                                   | 0              | 20             | 40               | 40                 | 0               | 100             |                |
| Waters Meet"<br>6H3 - Broughton Grange Farm,                                                     | 45                                                                                                           | Active - Mulgrave                                                |                        |                                  |                                     |                |                |                  |                    |                 |                 |                |
| Great Brougton                                                                                   |                                                                                                              | Properties                                                       | 26                     | 2                                | 10                                  | 14             | 10             | 0                | 0                  | 0               | 24              |                |
| GH4 - Cleveland Lodge, Great                                                                     | 17/01180/FUL                                                                                                 | Active                                                           |                        |                                  |                                     |                |                | 20               |                    |                 |                 |                |
| lyton                                                                                            | Pre application submitted                                                                                    |                                                                  | 69                     | 0                                | 0                                   | 20             | 20             | 20               | 9                  | 0               | 69              |                |
| H5 - North of Garbutts Lane,<br>Jutton Rudby                                                     | (May'16) ; 16/01836/FUL for 25<br>dwellings approved Oct'17                                                  | Active                                                           | 25                     | 0                                | 0                                   | 0              | 10             | 15               | 0                  | 0               | 25              |                |
| H1 - Cherry Garth Care Home,<br>hirsk                                                            | 12/02437/FUL                                                                                                 | Site Complete                                                    | 52                     | 52                               | 0                                   | 0              | 0              | 0                | 0                  | 0               | 0               |                |
| H2 - Depots, Station Road, Thirsk                                                                | 16/00950/FUL - for 25 bungalows - H<br>Sites" form submitted for north part of<br>capacity not               | f site for 25 dwellings - revised                                |                        | -                                | -                                   |                |                |                  |                    |                 | _               |                |
| H3 - Rybeck Farm, Thirsk                                                                         | "Call for Sites" submission                                                                                  | No Developer                                                     | 50<br>45               | 0                                | 0                                   | 0              | 0              | 0                | 0                  | 0               |                 |                |
| H5 - Ripon Way, Carton Miniott                                                                   | 13/01770/FUL & 15/00904/FUL                                                                                  | •                                                                | 43                     | 43                               | 0                                   | 0              | 0              | 0                | 0                  | 0               |                 |                |
|                                                                                                  | Phase 1 - 10/02373/OUT - Castlevale                                                                          | Group - Site Complete                                            | 107                    | 107                              | 0                                   | 0              | 0              | 0                | 0                  | 0               |                 |                |
| TM2A - South West Thirsk                                                                         | Phase2B - 15/02389/REM<br>Taylor Wimpey                                                                      | Site Complete by Sep'17                                          | 44                     | 44                               | 0                                   | 0              | 0              | 0                | 0                  | 0               | 0               |                |
| Area, West of Topcliffe Road,                                                                    | Phase 2A - 15/02243/REM                                                                                      | Site Complete De 110                                             | 44                     | 44                               | 0                                   | 0              | 0              | U                | 0                  | 0               | 0               |                |
| Sowerby                                                                                          | Linden Homes                                                                                                 | Site Complete Dec'18                                             | 98                     | 98                               | 0                                   | 0              | 0              | 0                | 0                  | 0               | 0               |                |
|                                                                                                  | PHASE 3 - New Taylor-Wimpey /<br>of site, 16/02269/RE                                                        | EM - 641 units                                                   | 641                    | 60                               | 78                                  | 70             | 70             | 70               | 70                 | 70              | 350             | 2              |
| M2A - South West Thirsk Area,<br>Vestbourne Farm, Sowerby                                        | Phase 1A - 10/02373/OUT<br>13/02427/REM                                                                      | Sowerby Extra Care -<br>SITE COMPLETE - Oct'16                   | 90                     | 90                               | 0                                   | 0              | 0              | 0                | 0                  | 0               | 0               |                |
|                                                                                                  |                                                                                                              | cations Site Totals =                                            | 4,295                  | 1,521                            | 234                                 | 344            | 447            | 412              | 379                | 273             | 1,855           | 91             |
|                                                                                                  | All Windfall Permission                                                                                      | s up to 1/4/2019 =<br>Less 10% Small                             | 1,951<br>Site Windfall | 679<br>Non-Impleme               |                                     | 234<br>227     | 496            | 257              | 123                | 78              | 1,188           | 8              |
|                                                                                                  | A BASED YEARS SUPPLY :                                                                                       | 9.1                                                              | YEARS                  |                                  | equates to 1,8                      |                | 472 from LDF   | 257<br>allocated | 122<br>  sites + 1 | 77<br>,155 dwel | 1,155           | known          |
| NEW HEDN                                                                                         |                                                                                                              |                                                                  |                        | 1                                |                                     |                |                |                  |                    |                 |                 |                |
|                                                                                                  | YEAR as per HEDNA - June 201                                                                                 | 8 - (315 units per year wi                                       | th 5% buffer)          | windfalls (w                     | ith a 10% los                       | 55 110111 51   | nan sites      | ) = 3,012        | potentiai          | completic       |                 |                |
|                                                                                                  |                                                                                                              | 8 - (315 units per year wi                                       | th 5% buffer)          | windfalls (w                     | ith a 10% los                       | 2019 /<br>2020 | 2020 /<br>2021 |                  | 2022/<br>2023      | 2023/<br>2024   |                 | Post 5<br>Year |