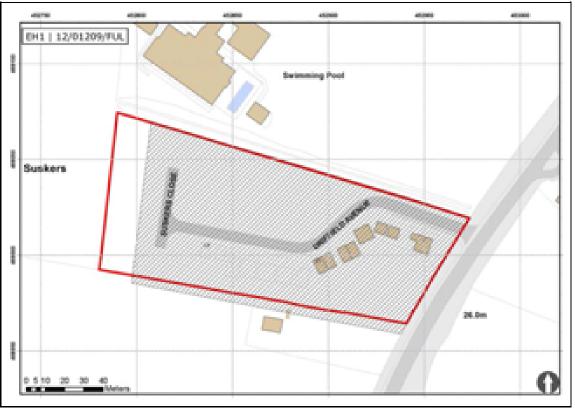

| Site Ref       | Site Name                                      | Date Completed |
|----------------|------------------------------------------------|----------------|
| BM1            | Bridge Street, Bedale                          | January 2013   |
| BH4            | Former Abattoir, Aiskew                        | March 2015     |
| EH1            | Former Ward Trailers site, Easingwold          | July 2015      |
| Part EM1       | Redrow Homes , York Road Easingwold            | June 2016      |
| TH1            | Former Cherry Garth Care Home Site             | June 2015      |
| TH4            | Former Turkey Factory, Dalton                  | October 2013   |
| TH5            | Ripon Way, Carlton Miniott                     | May 2016       |
| TM2A           | Sowerby Gateway Extra Care                     | October 2016   |
| BM4            | Leeming Lane, Leeming Bar                      | September 2017 |
| Part EM1       | Linden Homes, Stillington Road,<br>Easingwold  | July 2017      |
| EH6            | South Back Lane, Stillington                   | September 2017 |
| TM2A           | Phase 1 – Topcliffe Road / Gravel Hole<br>Lane | November 2017  |
| TM2A           | Phase 2 – Sowerby Gateway – Taylor<br>Wimpey   | October 2017   |
| Source : HDC P | lanning Policy                                 |                |