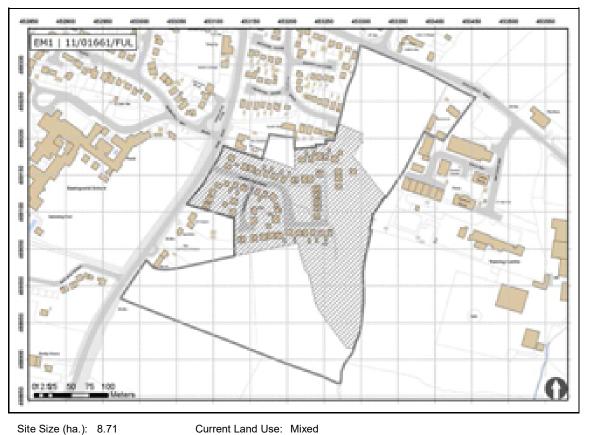

| lopable:<br>in 5 yea | Year                  | Yield          |

#### STRATEGIC HOUSING LAND AVAILABILITY ASSESSMENT

#### SITE DETAILS

| Site Reference: | EM1 Stillington Road / York Road, Easingwold             |
|-----------------|----------------------------------------------------------|
| Settlement:     | Easingwold                                               |
| Sub Area:       | Easingwold                                               |
| Hierarchy:      | Service Centre                                           |
| Owner:          | Redrow Homes residential part only                       |
| Agent:          | Keith Hollinrake                                         |
| Developer:      | Housing: Lindsay Ramsden Redrow Homes; comercial unknown |

### SITE CHARACTERISTICS





STRATEGIC HOUSING LAND AVAILABILITY ASSESSMENT

| Access:                  | Vehicular from both Stillington Road for top part and York Road for residential (Pemission Granted). There may be potential for a linkage to the existing residential estate to the north west.                                                                                                                                                                                                                                                     |
|--------------------------|-------------------------------------------------------------------------------------------------------------------------------------------------------------------------------------------------------------------------------------------------------------