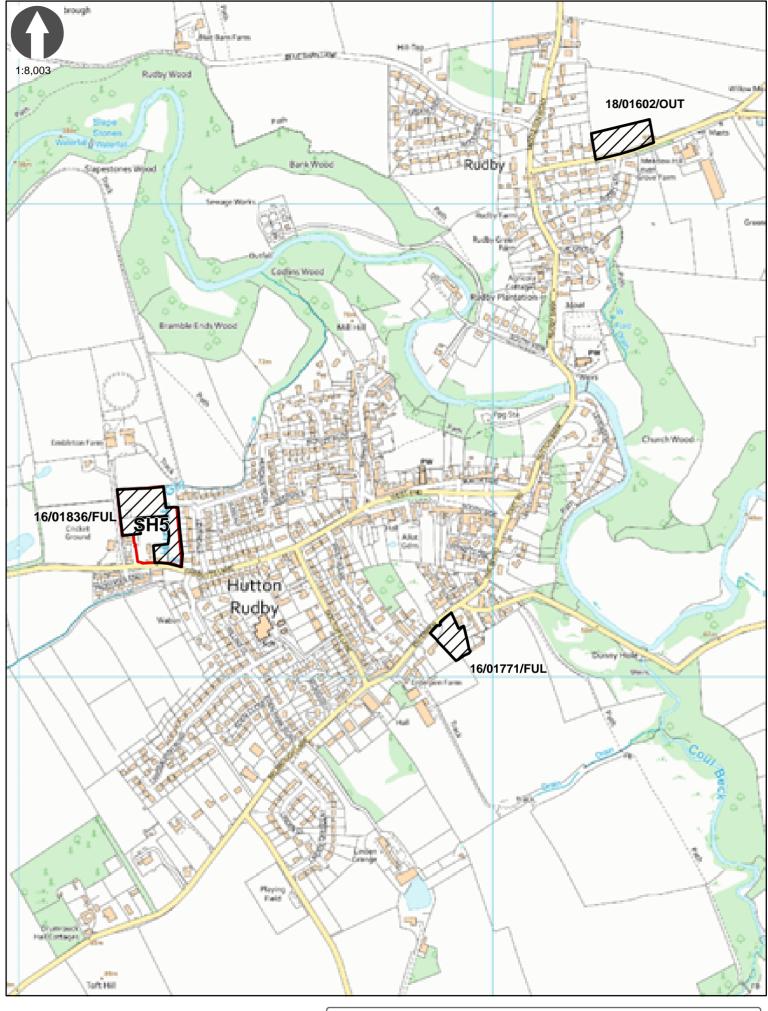

llage  |
|                             | Total Housing Yield:   | 2                                              | Dwellings Start   | ed:            | 0          |
|                             | Site Size (ha.):       | 0.99                                           | Dwellings Com     | pleted:        | 0          |

# ANNEX 7 STOKESLEY & VILLAGES SETTLEMENT MAPS

ANNEX 7 STOKESLEY & VILLAGES SETTLEMENT MAPS



 $^{\odot}$  Crown copyright [and database rights] 2019 OS 100018555

DISTRICT COUNCIL



Stokesley Sub - Area

Strategic Housing Land Availability Assessment, April 2019



## Great Ayton

Stokesley Sub - Area

 $^{\odot}$  Crown copyright [and database rights] 2019 OS 100018555

HAMBLETON

DISTRICT COUNCIL

Strategic Housing Land Availability Assessment, April 2019



- 204 -



# HAMBLETON

 $^{\odot}$  Crown copyright [and database rights] 2019 OS 100018555

#### Hutton Rudby with Rudby Stokesley Sub - Area

Strategic Housing Land Availability Assessment, April 2019

- 205 -

# ANNEX 7 STOKESLEY & VILLAGES SITE ASSESSMENTS

ANNEX 7 STOKESLEY & VILLAGES SITE ASSESSMENTS

#### STRATEGIC HOUSING LAND AVAILABILITY ASSESSMENT

#### SITE DETAILS

| Site Reference: | SH1 "Stokesley Grange" White House Farm and Crab Tree Farm,<br>Stokesley |
|-----------------|--------------------------------------------------------------------------|
| Settlement:     | Stokesley                                                                |
| Sub Area:       | Stokesley                                                                |
| Hierarchy:      | Service Centre