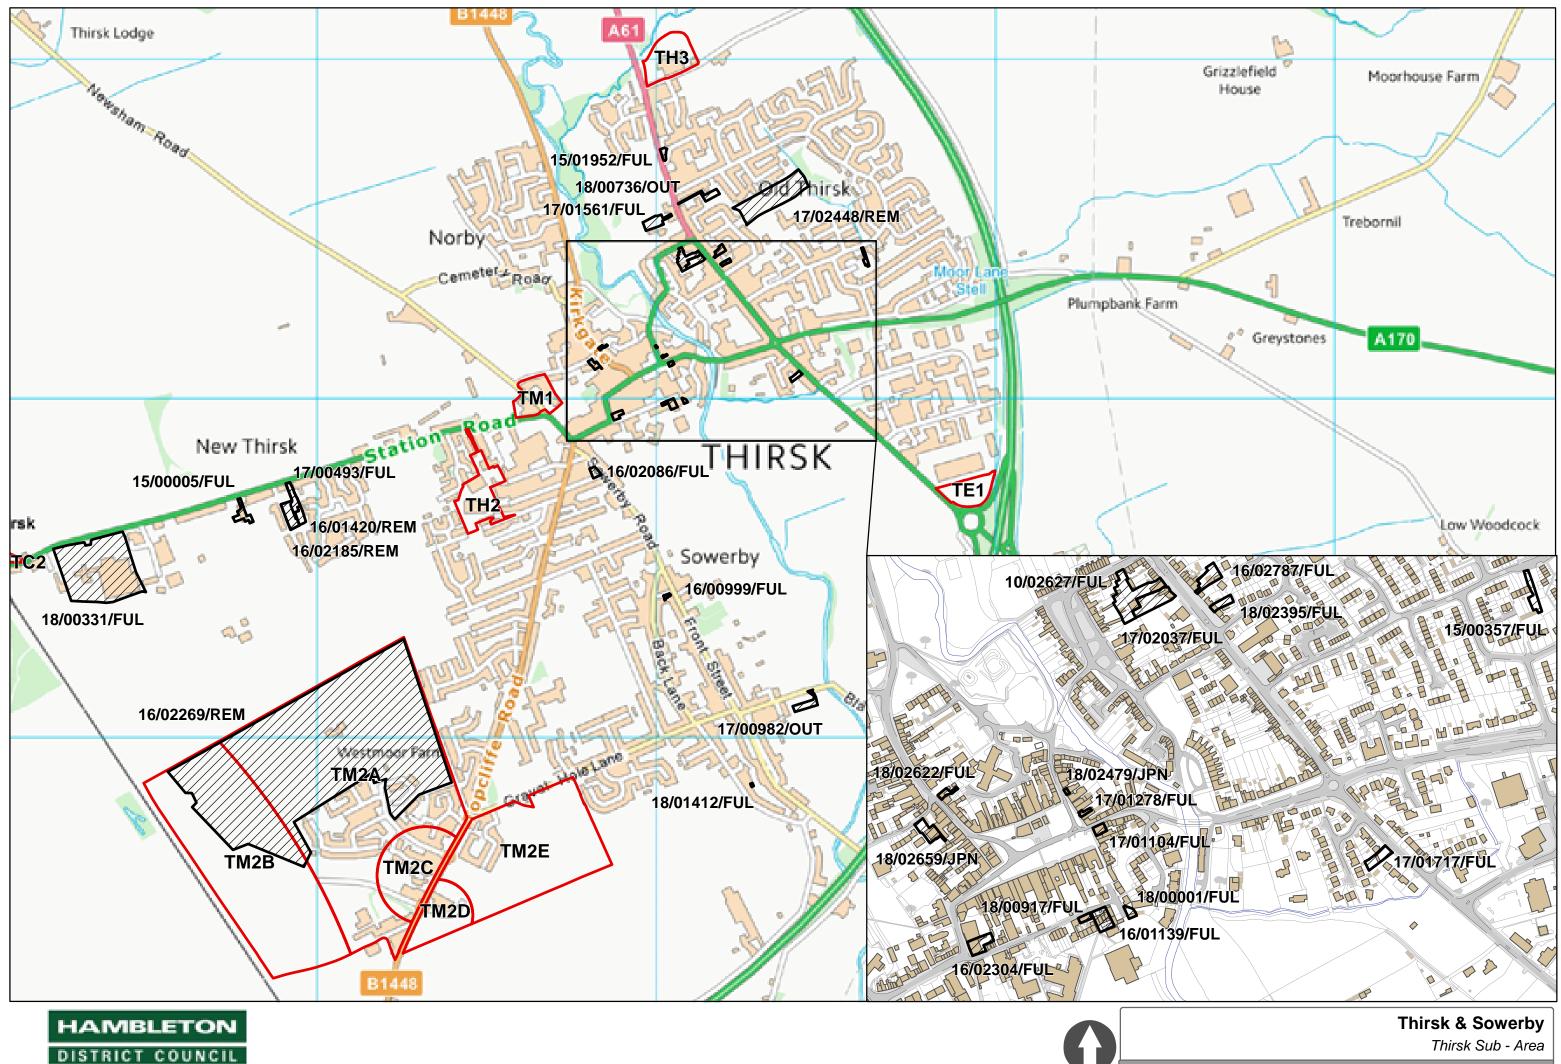

**2.22** Out of the 44 Allocated sites,10 do not have planning permission, these are :

| Site<br>Ref | Site Name                                              | Current Activity                                                                                                                             | 2016 Call for<br>Sites                                            |
|-------------|--------------------------------------------------------|----------------------------------------------------------------------------------------------------------------------------------------------|-------------------------------------------------------------------|
| BH1         | Masham Road, Bedale                                    | Application submitted for 14 units<br>– 18/00592/FUL                                                                                         | Two alternative<br>schemes<br>submitted under<br>"Call for Sites" |
| BH2         | Pig Farm , Aiskew                                      | Pre application submitted in April 2016 for 82 units.                                                                                        |                                                                   |
| BH8         | Hares of Snape Works , Snape                           | Currently in commercial use,<br>relocation being considered; pre<br>application discussions held.                                            | Call for Sites<br>Form submitted<br>for larger site.              |
| BM2         | North East of Aiskew Pig Farm                          | "Call for Sites" form submitted -<br>North East part of site identified for<br>up to 60 dwellings – no application<br>yet                    | Call for Sites<br>Form submitted                                  |
| EH7         | Back Lane, Helperby                                    | Land owner had indicated that<br>western part of the site could come<br>forward – some developer interest                                    | No Call for Sites form submitted.                                 |
| NH3         | West of Danes Crest, Brompton                          | Interest from Korban Homes for<br>affordable units; pre-application<br>consultation to be held Spring 2019                                   | No Call for Sites form submitted.                                 |
| NM5C        | East - North Northallerton – East<br>of Stokesley Road | Although initially progress looked<br>likely, highway capacity issues<br>affect this site coming forward.<br>Excluded from five year supply. | Call for Sites<br>Form submitted &<br>letter                      |
| SH2         | North of Sowerby Crescent,<br>Stokesley                | Follows on from SH1 – White<br>House Farm; Outline application<br>submitted – 19/00359/OUT in<br>Feb'19                                      | Call for Sites<br>Form submitted                                  |
| TH2         | Depots, Station Road, Thirsk                           | Planning Application -<br>16/00950/FUL – for northern part<br>of site refused – Oct'17                                                       | Call for Sites<br>Form submitted                                  |
| TH3         | Rybeck Farm , Thirsk                                   | Agent pursuing this site as part of a larger "Call for Sites" scheme.                                                                        | Call for Sites<br>Form submitted                                  |