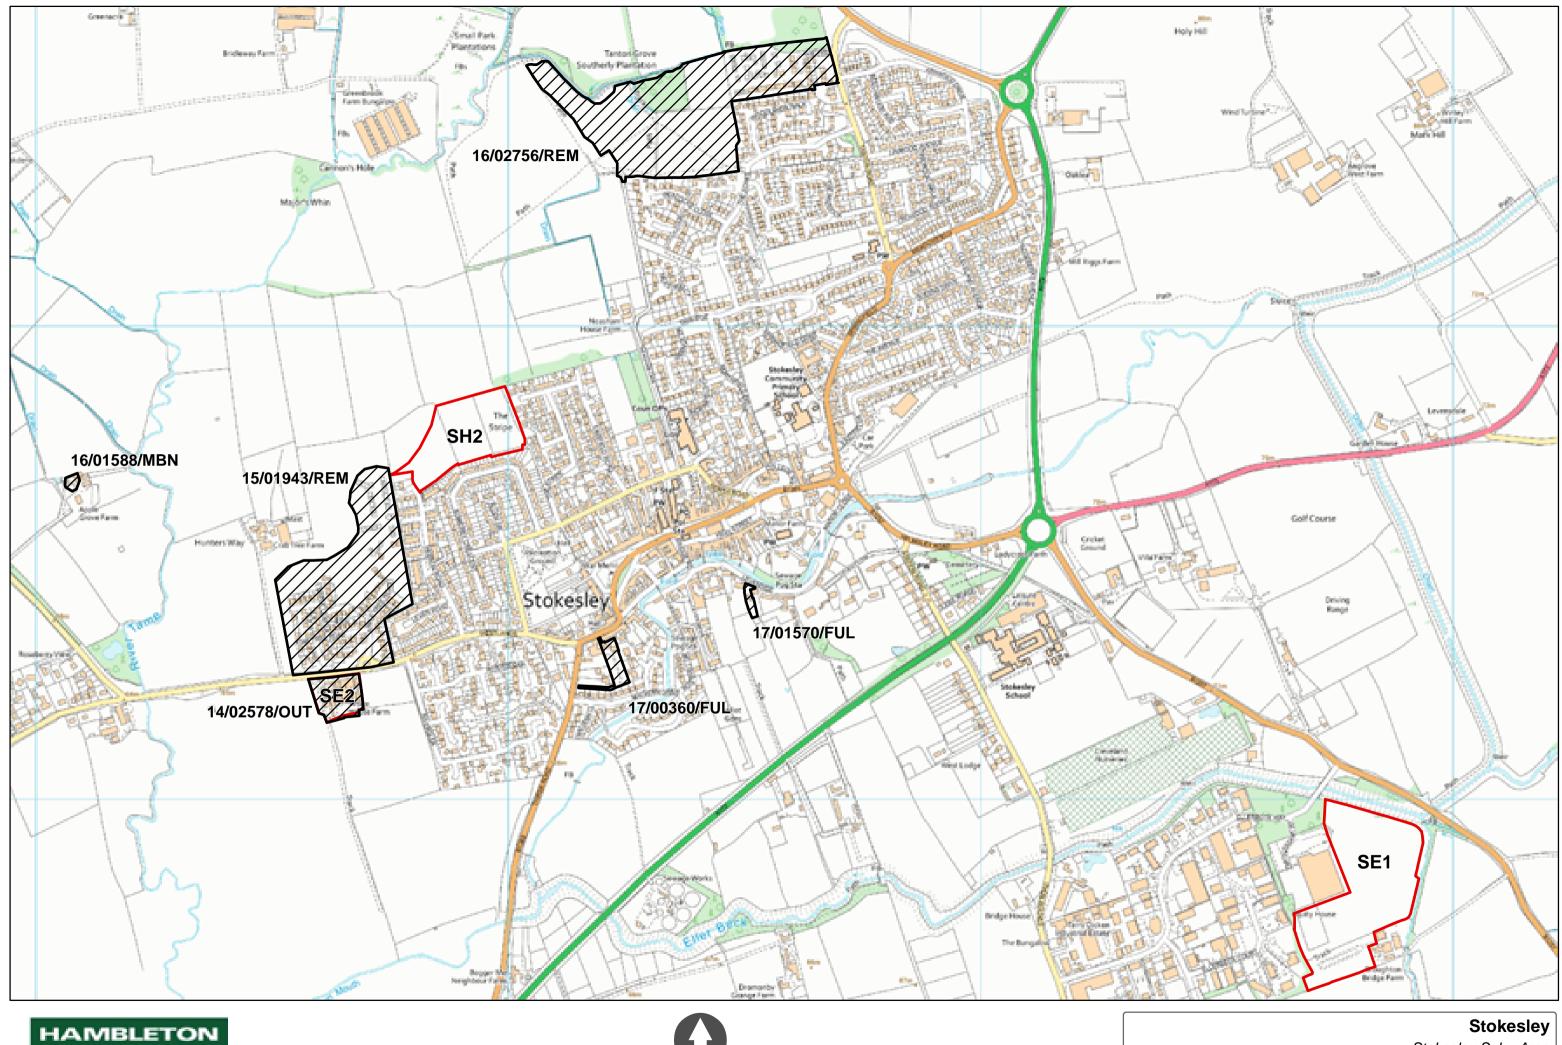

**2.22** Out of the 44 Allocated sites,10 do not have planning permission, these are :

| Site<br>Ref | Site Name                                              | Current Activity                                                                                                                             | 2016 Call for<br>Sites                                            |
|-------------|--------------------------------------------------------|----------------------------------------------------------------------------------------------------------------------------------------------|-------------------------------------------------------------------|
| BH1         | Masham Road, Bedale                                    | Application submitted for 14 units<br>– 18/00592/FUL                                                                                         | Two alternative<br>schemes<br>submitted under<br>"Call for Sites" |
| BH2         | Pig Farm , Aiskew                                      | Pre application submitted in April 2016 for 82 units.                                                                                        |                                                                   |
| BH8         | Hares of Snape Works , Snape                           | Currently in commercial use,<br>relocation being considered; pre<br>application discussions held.                                            | Call for Sites<br>Form submitted<br>for larger site.              |
| BM2         | North East of Aiskew Pig Farm                          | "Call for Sites" form submitted -<br>North East part of site identified for<br>up to 60 dwellings – no application<br>yet                    | Call for Sites<br>Form submitted                                  |
| EH7         | Back Lane, Helperby                                    | Land owner had indicated that<br>western part of the site could come<br>forward – some developer interest                                    | No Call for Sites form submitted.                                 |
| NH3         | West of Danes Crest, Brompton                          | Interest from Korban Homes for<br>affordable units; pre-application<br>consultation to be held Spring 2019                                   | No Call for Sites form submitted.                                 |
| NM5C        | East - North Northallerton – East<br>of Stokesley Road | Although initially progress looked<br>likely, highway capacity issues<br>affect this site coming forward.<br>Excluded from five year supply. | Call for Sites<br>Form submitted &<br>letter                      |
| SH2         | North of Sowerby Crescent,<br>Stokesley                | Follows on from SH1 – White<br>House Farm; Outline application<br>submitted – 19/00359/OUT in<br>Feb'19                                      | Call for Sites<br>Form submitted                                  |
| TH2         | Depots, Station Road, Thirsk                           | Planning Application -<br>16/00950/FUL – for northern part<br>of site refused – Oct'17                                                       | Call for Sites<br>Form submitted                                  |
| TH3         | Rybeck Farm , Thirsk                                   | Agent pursuing this site as part of a larger "Call for Sites" scheme.                                                                        | Call for Sites<br>Form submitted                                  |