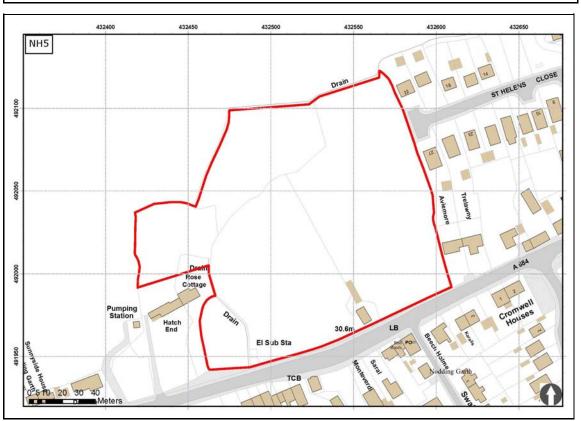

2.18 During 2018/2019 the following additional allocated sites were completed :

| Site Ref                     | Site Name                                   | Date Completed |  |  |  |
|------------------------------|---------------------------------------------|----------------|--|--|--|
| BH7                          | East of Hackforth Road, Little Crakehall    | July 2018      |  |  |  |
| NH5                          | North of A684, Morton-on-Swale              | September 2018 |  |  |  |
| TM2A                         | Phase 2 – Sowerby Gateway – Linden<br>Homes | December 2018  |  |  |  |
| Source : HDC Planning Policy |                                             |                |  |  |  |