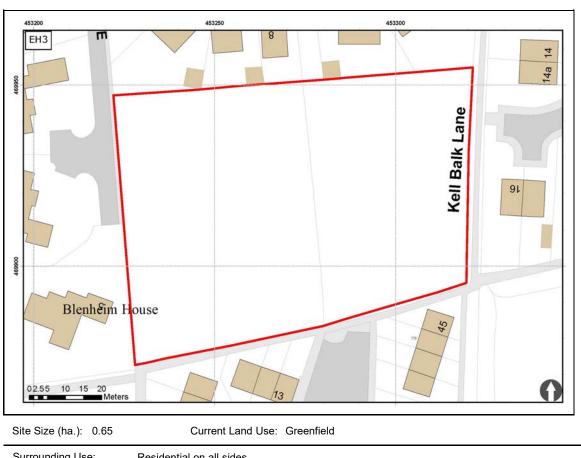

### Hambleton District Council - Housing Supply Summary as at March 2019

| Hambleton District Coun<br>Expected Delivery Rates:                                              |                                                                                                              |                                                                  |                        |                                  |                                     | Years r        | un from        | April to         | March              |                 |                 |                |
|--------------------------------------------------------------------------------------------------|--------------------------------------------------------------------------------------------------------------|------------------------------------------------------------------|------------------------|----------------------------------|-------------------------------------|----------------|----------------|------------------|--------------------|-----------------|-----------------|----------------|
| Allocation Site                                                                                  | Application Number                                                                                           | Site Status                                                      | Potential<br>Capacity  | Homes Built<br>up to<br>1/4/2019 | Homes<br>U/C - from-<br>at 1/4/2019 | 2019 /<br>2020 | 2020 /<br>2021 | 2021 /<br>2022   | 2022/<br>2023      | 2023/<br>2024   | 5 Year<br>Total | Post 5<br>Year |
|                                                                                                  | Application 18/00592/FUL submitted<br>Apr'18<br>Pre-App 18/02051/PPP                                         | No Developer                                                     | 32                     | 0                                | 0                                   | 7              | 7              | 9                | 9                  | 0               | 32              |                |
| H2 - Pig Farm, Aiskew & part BH3<br>The Hatchery                                                 | Pre application submitted<br>(April'16) for 82 units.                                                        | Linden Homes                                                     | 82                     | 0                                | 0                                   | 0              | 0              | 0                | 0                  | 0               |                 |                |
| H3 - South East of Aiskew                                                                        | 11/02543/FUL & 14/01228/FUL                                                                                  | Site Complete                                                    | 100                    | 100                              | 0                                   | 0              | 0              | 0                | 0                  | 0               | 0               |                |
| H4 - The Abattoir, Aiskew                                                                        | 12/00842/REM<br>15/01240/OUT                                                                                 | Site Complete<br>Outline                                         | 90                     | 90                               | 0                                   | 0              | 0              | 0                | 0                  | 0               | 0               |                |
| H5 - Wilberts Farm, Sandhill<br>ane, Aiskew                                                      | 17/02577/PPP<br>18/02748/REM                                                                                 | S106 signed , Apr'17<br>Reserved Matters submitted<br>Jan'19     | 105                    | 0                                | 0                                   | 5              | 20             | 20               | 20                 | 20              | 85              |                |
| The Dales"                                                                                       | 15/00006/FUL                                                                                                 | Active                                                           |                        | 0                                | 20                                  | 15             | 20             | 20               | 20                 |                 |                 |                |
| H6 - Lyngarth Farm, Bedale                                                                       | 14/02435/FUL                                                                                                 | Complete<br>Site started 20/2/17                                 | 79                     | 0                                | 20                                  | 15             | 20             | 20               | 20                 | 4               | 79              |                |
| ittle Crakehall                                                                                  | Looking at relocation, initial discussions with                                                              | 8 completions 2017/2018<br>Site Complete - Jul'18                | 16                     | 16                               | 0                                   | 0              | 0              | 0                | 0                  | 0               | 0               |                |
| 3H8 - Hares of Snape Works,<br>Snape                                                             | council; Planning application to be<br>submitted, formal Pre-app received for 40<br>units - 5/8/2016         | No Developer                                                     | 20                     | 0                                | 0                                   | 0              | 0              | 0                | 10                 | 10              | 20              |                |
| 3H9 - South of Northallerton Road,<br>eeming Bar                                                 | Two Applications : 16/00224/OUT (13)<br>- approved & 16/00266/OUT (17) -<br>refused                          | No Developer                                                     | 13                     | 0                                | 0                                   | 0              | 0              | 6                | 7                  | 0               | 13              |                |
| M2 - North East of Aiskew Pig                                                                    | No Application                                                                                               | Pre Application Activity<br>"Call for Sites" submission          |                        |                                  |                                     |                |                |                  |                    | Ū               |                 |                |
| arm, Aiskew                                                                                      | Now active , land sold. Application : 16/00529/FUL                                                           | (B/004/016)                                                      | 60                     | 0                                | 0                                   | 0              | 0              | 0                | 10                 | 25              | 35              |                |
| M3 - Station Yard, West Tanfield                                                                 | for 42 units<br>17/02311/MRC                                                                                 | Active - on site                                                 | 42                     | 0                                | 6                                   | 10             | 20             | 12               | 0                  | 0               | 42              |                |
| 3M4 - Leeming Lane, Leeming Bar                                                                  | Berkeley DeVeer<br>12/01402/FUL                                                                              | Site Complete - Sep'17 - 30<br>Completions 2017/2018             | 82                     | 82                               | 0                                   | 0              | 0              | 0                | 0                  | 0               |                 |                |
| H1 - Ward Trailers, York Road,<br>asingwold                                                      | 12/01209/FUL                                                                                                 | Site Complete by October 2015                                    | 44                     | 44                               | 0                                   | 0              | 0              | 0                | 0                  | 0               |                 |                |
| H2 - East of Oxenby Place,<br>asingwold                                                          | 14/00406/FUL                                                                                                 | Site Complete - Aug'17                                           |                        |                                  |                                     |                |                |                  |                    |                 |                 |                |
| The Weald"                                                                                       | 11/02205/5/1                                                                                                 | Active                                                           | 22                     | 22                               | 0                                   | 0              | 0              | 0                | 0                  | 0               | 0               |                |
| H2 - Kellbalk Lane & EH3 - North of<br>leadow Spring Way, Easingwold                             | 14/02285/FUL                                                                                                 | CIL Commencement Notice -<br>Feb'18                              | 115                    | 3                                | 10                                  | 30             | 30             | 30               | 22                 | 0               | 112             |                |
| H4 - Garage, Main Street, Shipton                                                                | 12/00322/FUL 14/00326/OUT                                                                                    | No Developer                                                     | 10                     | 1                                | 0                                   | 0              | 0              | 0                | 0                  | 0               | 0               |                |
| H5 - South of Prospect Cottages,<br>Iusthwaite                                                   | 14/02294/OUT<br>18/02100/REM                                                                                 | Reserved Matters approved Apr'19                                 | 20                     | 0                                | 0                                   | 0              | 10             | 10               | 0                  | 0               | 20              |                |
|                                                                                                  | 14/02389/FUL - 1st Completions<br>May 2016                                                                   |                                                                  | 20                     | 24                               | 0                                   | 0              | 0              | 0                | 0                  | 0               |                 |                |
| H7 - Back Lane, Helperby                                                                         | Land owner bringing for western                                                                              |                                                                  |                        |                                  |                                     |                |                |                  |                    |                 |                 |                |
|                                                                                                  | half of allocated site                                                                                       | Outline - 15/02419/OUT                                           | 5                      | 0                                | 0                                   | 0              | 0              | 0                | 0                  | 0               | 0               |                |
| M1 - Stillington Road/York Road,<br>Easingwold                                                   | 48                                                                                                           | (Jomast) allowed on appeal<br>Jun'17<br>15/00175/REM - Last unit |                        |                                  |                                     |                |                |                  |                    |                 |                 |                |
|                                                                                                  | 13/01956/FUL                                                                                                 | finished May'17                                                  | 221                    | 141                              | 0                                   | 0              | 20             | 20               | 20                 | 20              | 80              |                |
| IH1 - York Trailers, Yarforth Road,<br>Iorthallerton                                             | NOTE : 67 completions from two<br>developers 2015/2016                                                       | Active - David Wilson /<br>Barratt                               | 244                    | 241                              | 3                                   | 3              | 0              | 0                | 0                  | 0               | 3               |                |
| IH3 - West of Danes Crest,<br>Brompton                                                           | Possible scheme for Koban<br>Homes                                                                           |                                                                  | 19                     | 0                                | 0                                   | 0              | 0              | 0                | 10                 | 9               |                 |                |
| 144 Bungalow Farm Fact                                                                           | 10/01716/FUL - Works started<br>Jun'16, Site being actively marketed                                         | Active - No Developer                                            |                        |                                  |                                     |                |                |                  |                    |                 |                 |                |
| NH4 - Bungalow Farm, East<br>Cowton                                                              | Feb'17                                                                                                       | Active - No Developer                                            | 45                     | 0                                | 0                                   | 0              | 0              | 10               | 20                 | 15              | 45              |                |
| IH5 - North of A684, Morton-on-<br>Swale                                                         | 15/00741/FUL - 2017/2018 - 41<br>Completions                                                                 | Complete - Linden Homes                                          | 48                     | 48                               | 0                                   | 0              | 0              | 0                | 0                  | 0               | 0               |                |
| IM1 - Northallerton Auction Mart<br>IM2 - Northallerton Auction Market                           | Excluded from Supply                                                                                         |                                                                  | 0                      | 0                                | 0                                   | 0              | 0              | 0                | 0                  | 0               | 0               |                |
| Car Park                                                                                         | Excluded from Supply                                                                                         |                                                                  | 0                      | 0                                | 0                                   | 0              | 0              | 0                | 0                  | 0               | 0               |                |
| M5A & D - North Northallerton Area, West<br>f Northallerton - Middlesbrough Railway              | PHASE1 - 15/01083/HYB Decision<br>issued Dec'16 ; Started on site Spring<br>2017                             | Persimmon                                                        | 150                    |                                  | 17                                  | 50             | 45             |                  | 0                  | 0               | 0.5             |                |
| Thurstan Park"<br>IM5B - North Northallerton Area, West of                                       | PHASE1 - 15/01083/HYB Decision<br>issued Dec'16 ; Started on site Spring                                     | Taylor Wimpey                                                    | 150                    | 55                               | 17                                  | 50             | 45             | 0                | 0                  | 0               |                 |                |
| tokesley Road                                                                                    | 2017                                                                                                         |                                                                  | 148                    | 56                               | 46                                  | 50             | 42             | 0                | 0                  | 0               | 92              |                |
| Kings Park"<br>IM5D - North Northallerton Area, North<br>Iorthallerton - East of Darlington Road | 15/01083/HYB Decision issued Dec'16<br>; Start on site Late 2018<br>Phase 2 application expected spring 2019 | Persimmon / Taylor<br>Wimpey                                     | 602                    | 0                                | 0                                   | 0              | 50             | 100              | 100                | 100             | 350             | 2              |
| IM5B - Residual Area West of                                                                     | Pre - App - 16/02287/PPP                                                                                     | No Doveloper                                                     | 17                     |                                  |                                     |                | 50             | 100              | 100                | 100             |                 | 2              |
| Stokesley Road, Northallerton                                                                    | 17/01394/FUL - Yorvik Homes - 17<br>Dwellings<br>Pre-application discussions                                 | No Developer                                                     | 17                     | 0                                | 0                                   | 0              | 7              | 10               | 0                  | 0               | 17              |                |
| ast of Stokesley Road,                                                                           | undertaken,no application in<br>near future.                                                                 | No Developer                                                     | 200                    | 0                                | 0                                   | 0              | 0              | 0                | 0                  | 0               | 0               | 2              |
| NM5D - Residual Area East of                                                                     | Broadacres - 107 units                                                                                       | Broadacres                                                       | 72                     | 0                                | 0                                   |                |                |                  |                    |                 |                 |                |
| Darlington Road (Sheepcote Close)<br>GH1 - "Stokesley Grange"                                    |                                                                                                              |                                                                  |                        |                                  |                                     | 20             | 20             | 20               | 12                 | 0               | 72              |                |
| White House Farm & Crab Tree<br>Farm, Stokesley                                                  | 14/00714/OUT<br>15/01943/REM                                                                                 | Active - Taylor Wimpey                                           | 178                    | 102                              | 44                                  | 50             | 26             | 0                | 0                  | 0               | 76              |                |
| 6H2 - North of Sowerby Crescent,                                                                 | Outline application -<br>19/00359/OUT - submitted                                                            | Taylor Wimpey                                                    |                        |                                  |                                     |                |                |                  |                    |                 |                 |                |
| Stokesley                                                                                        | Feb'19                                                                                                       |                                                                  | 100                    | 0                                | 0                                   | 0              | 20             | 40               | 40                 | 0               | 100             |                |
| Waters Meet"<br>6H3 - Broughton Grange Farm,                                                     | 45                                                                                                           | Active - Mulgrave                                                |                        |                                  |                                     |                |                |                  |                    |                 |                 |                |
| Great Brougton                                                                                   |                                                                                                              | Properties                                                       | 26                     | 2                                | 10                                  | 14             | 10             | 0                | 0                  | 0               | 24              |                |
| GH4 - Cleveland Lodge, Great                                                                     | 17/01180/FUL                                                                                                 | Active                                                           |                        |                                  |                                     |                |                | 20               |                    |                 |                 |                |
| lyton                                                                                            | Pre application submitted                                                                                    |                                                                  | 69                     | 0                                | 0                                   | 20             | 20             | 20               | 9                  | 0               | 69              |                |
| H5 - North of Garbutts Lane,<br>Jutton Rudby                                                     | (May'16) ; 16/01836/FUL for 25<br>dwellings approved Oct'17                                                  | Active                                                           | 25                     | 0                                | 0                                   | 0              | 10             | 15               | 0                  | 0               | 25              |                |
| H1 - Cherry Garth Care Home,<br>hirsk                                                            | 12/02437/FUL                                                                                                 | Site Complete                                                    | 52                     | 52                               | 0                                   | 0              | 0              | 0                | 0                  | 0               | 0               |                |
| H2 - Depots, Station Road, Thirsk                                                                | 16/00950/FUL - for 25 bungalows - H<br>Sites" form submitted for north part of<br>capacity not               | f site for 25 dwellings - revised                                |                        | -                                | -                                   |                |                |                  |                    |                 | _               |                |
| H3 - Rybeck Farm, Thirsk                                                                         | "Call for Sites" submission                                                                                  | No Developer                                                     | 50<br>45               | 0                                | 0                                   | 0              | 0              | 0                | 0                  | 0               |                 |                |
| H5 - Ripon Way, Carton Miniott                                                                   | 13/01770/FUL & 15/00904/FUL                                                                                  | •                                                                | 43                     | 43                               | 0                                   | 0              | 0              | 0                | 0                  | 0               |                 |                |
|                                                                                                  | Phase 1 - 10/02373/OUT - Castlevale                                                                          | Group - Site Complete                                            | 107                    | 107                              | 0                                   | 0              | 0              | 0                | 0                  | 0               |                 |                |
| TM2A - South West Thirsk                                                                         | Phase2B - 15/02389/REM<br>Taylor Wimpey                                                                      | Site Complete by Sep'17                                          | 44                     | 44                               | 0                                   | 0              | 0              | 0                | 0                  | 0               | 0               |                |
| Area, West of Topcliffe Road,                                                                    | Phase 2A - 15/02243/REM                                                                                      | Site Complete De 110                                             | 44                     | 44                               | 0                                   | 0              | 0              | U                | 0                  | 0               | 0               |                |
| Sowerby                                                                                          | Linden Homes                                                                                                 | Site Complete Dec'18                                             | 98                     | 98                               | 0                                   | 0              | 0              | 0                | 0                  | 0               | 0               |                |
|                                                                                                  | PHASE 3 - New Taylor-Wimpey /<br>of site, 16/02269/RE                                                        | EM - 641 units                                                   | 641                    | 60                               | 78                                  | 70             | 70             | 70               | 70                 | 70              | 350             | 2              |
| M2A - South West Thirsk Area,<br>Vestbourne Farm, Sowerby                                        | Phase 1A - 10/02373/OUT<br>13/02427/REM                                                                      | Sowerby Extra Care -<br>SITE COMPLETE - Oct'16                   | 90                     | 90                               | 0                                   | 0              | 0              | 0                | 0                  | 0               | 0               |                |
|                                                                                                  |                                                                                                              | cations Site Totals =                                            | 4,295                  | 1,521                            | 234                                 | 344            | 447            | 412              | 379                | 273             | 1,855           | 91             |
|                                                                                                  | All Windfall Permission                                                                                      | s up to 1/4/2019 =<br>Less 10% Small                             | 1,951<br>Site Windfall | 679<br>Non-Impleme               |                                     | 234<br>227     | 496            | 257              | 123                | 78              | 1,188           | 8              |
|                                                                                                  | A BASED YEARS SUPPLY :                                                                                       | 9.1                                                              | YEARS                  |                                  | equates to 1,8                      |                | 472 from LDF   | 257<br>allocated | 122<br>  sites + 1 | 77<br>,155 dwel | 1,155           | known          |
| NEW HEDN                                                                                         |                                                                                                              |                                                                  |                        | 1                                |                                     |                |                |                  |                    |                 |                 |                |
|                                                                                                  | YEAR as per HEDNA - June 201                                                                                 | 8 - (315 units per year wi                                       | th 5% buffer)          | windfalls (w                     | ith a 10% los                       | 55 110111 51   | nan sites      | ) = 3,012        | potentiai          | completic       |                 |                |
|                                                                                                  |                                                                                                              | 8 - (315 units per year wi                                       | th 5% buffer)          | windfalls (w                     | ith a 10% los                       | 2019 /<br>2020 | 2020 /<br>2021 |                  | 2022/<br>2023      | 2023/<br>2024   |                 | Post 5<br>Year |