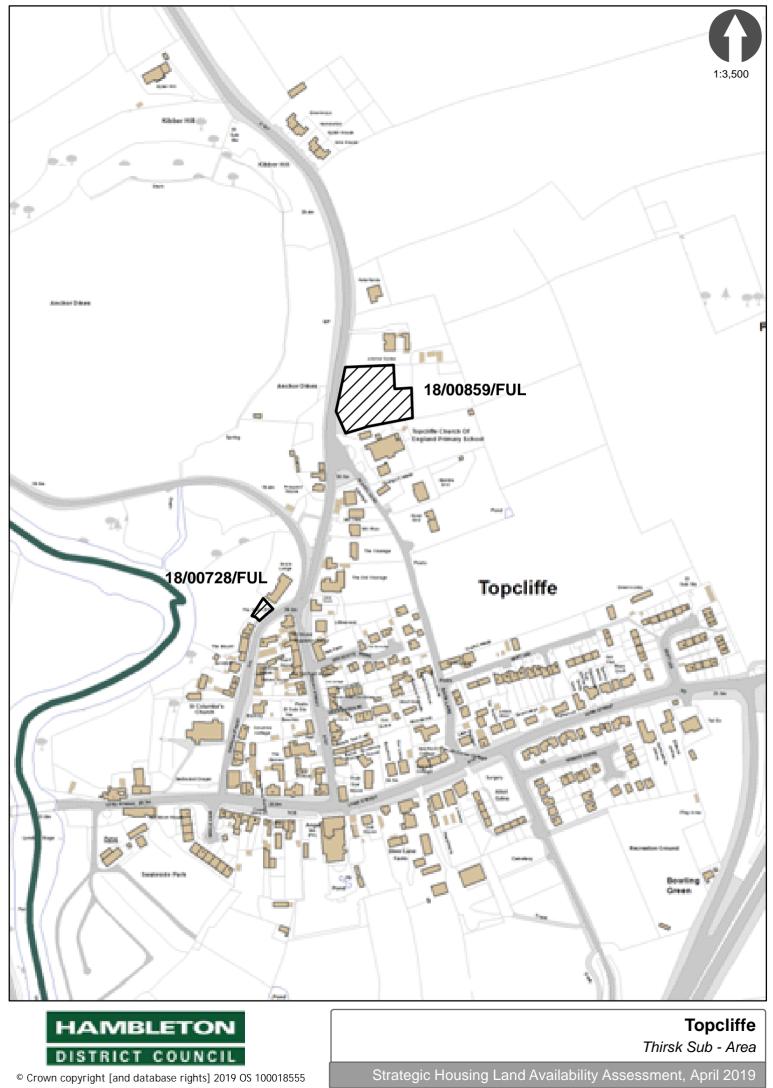

| Site Size (ha.):       | 0.05                                                 | Dwellings Comple    | ted:         | 0       |

# ANNEX 8 THIRSK & VILLAGES SETTLEMENT MAPS

ANNEX 8 THIRSK & VILLAGES SETTLEMENT MAPS



Strategic Housing Land Availability Assessment, April 2019

1:11,150







# ANNEX 8 THIRSK & VILLAGES SITE ASSESSMENTS

ANNEX 8 THIRSK & VILLAGES SITE ASSESSMENTS

#### STRATEGIC HOUSING LAND AVAILABILITY ASSESSMENT

#### SITE DETAILS

| Site Reference: | TM2A South West Thirsk Area, Westbourne Farm, Sowerby |
|-----------------|-------------------------------------------------------|
| Settlement:     | Sowerby                                               |
| Sub Area:       | Thirsk                                                |
| Hierarchy:      | Service Centre                                        |
| Owner:          | Mr T Sowerby                                          |
| Agent:          | Mulitiple                                             |
| Developer:      | Martin Foster, Castlevale                             |

#### SITE CHARACTERISTICS