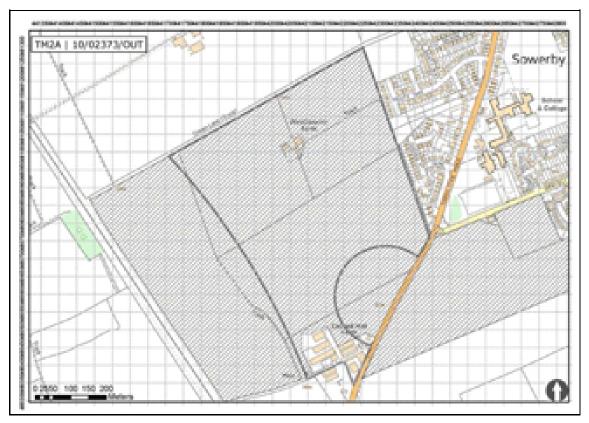

| Site Ref       | Site Name                                      | Date Completed |
|----------------|------------------------------------------------|----------------|
| BM1            | Bridge Street, Bedale                          | January 2013   |
| BH4            | Former Abattoir, Aiskew                        | March 2015     |
| EH1            | Former Ward Trailers site, Easingwold          | July 2015      |
| Part EM1       | Redrow Homes , York Road Easingwold            | June 2016      |
| TH1            | Former Cherry Garth Care Home Site             | June 2015      |
| TH4            | Former Turkey Factory, Dalton                  | October 2013   |
| TH5            | Ripon Way, Carlton Miniott                     | May 2016       |
| TM2A           | Sowerby Gateway Extra Care                     | October 2016   |
| BM4            | Leeming Lane, Leeming Bar                      | September 2017 |
| Part EM1       | Linden Homes, Stillington Road,<br>Easingwold  | July 2017      |
| EH6            | South Back Lane, Stillington                   | September 2017 |
| TM2A           | Phase 1 – Topcliffe Road / Gravel Hole<br>Lane | November 2017  |
| TM2A           | Phase 2 – Sowerby Gateway – Taylor<br>Wimpey   | October 2017   |
| Source : HDC P | lanning Policy                                 |                |