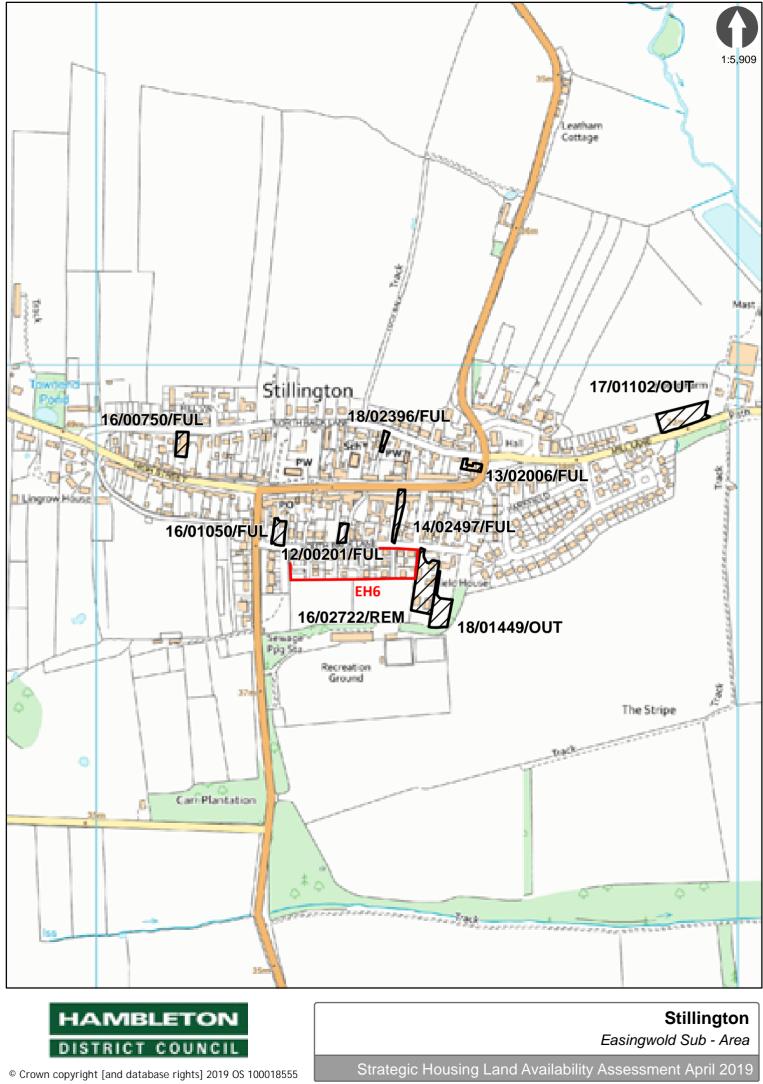

| Site Ref       | Site Name                                      | Date Completed |
|----------------|------------------------------------------------|----------------|
| BM1            | Bridge Street, Bedale                          | January 2013   |
| BH4            | Former Abattoir, Aiskew                        | March 2015     |
| EH1            | Former Ward Trailers site, Easingwold          | July 2015      |
| Part EM1       | Redrow Homes , York Road Easingwold            | June 2016      |
| TH1            | Former Cherry Garth Care Home Site             | June 2015      |
| TH4            | Former Turkey Factory, Dalton                  | October 2013   |
| TH5            | Ripon Way, Carlton Miniott                     | May 2016       |
| TM2A           | Sowerby Gateway Extra Care                     | October 2016   |
| BM4            | Leeming Lane, Leeming Bar                      | September 2017 |
| Part EM1       | Linden Homes, Stillington Road,<br>Easingwold  | July 2017      |
| EH6            | South Back Lane, Stillington                   | September 2017 |
| TM2A           | Phase 1 – Topcliffe Road / Gravel Hole<br>Lane | November 2017  |
| TM2A           | Phase 2 – Sowerby Gateway – Taylor<br>Wimpey   | October 2017   |
| Source : HDC P | lanning Policy                                 |                |