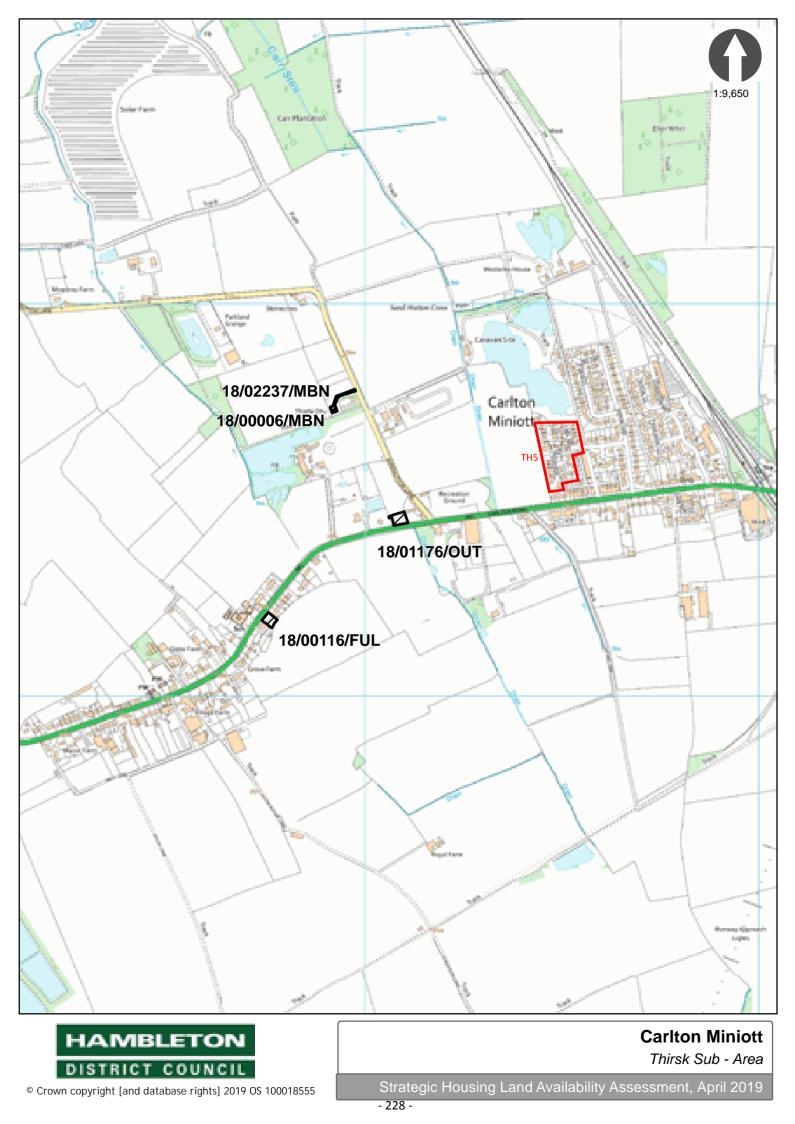

| Site Ref       | Site Name                                      | Date Completed |
|----------------|------------------------------------------------|----------------|
| BM1            | Bridge Street, Bedale                          | January 2013   |
| BH4            | Former Abattoir, Aiskew                        | March 2015     |
| EH1            | Former Ward Trailers site, Easingwold          | July 2015      |
| Part EM1       | Redrow Homes , York Road Easingwold            | June 2016      |
| TH1            | Former Cherry Garth Care Home Site             | June 2015      |
| TH4            | Former Turkey Factory, Dalton                  | October 2013   |
| TH5            | Ripon Way, Carlton Miniott                     | May 2016       |
| TM2A           | Sowerby Gateway Extra Care                     | October 2016   |
| BM4            | Leeming Lane, Leeming Bar                      | September 2017 |
| Part EM1       | Linden Homes, Stillington Road,<br>Easingwold  | July 2017      |
| EH6            | South Back Lane, Stillington                   | September 2017 |
| TM2A           | Phase 1 – Topcliffe Road / Gravel Hole<br>Lane | November 2017  |
| TM2A           | Phase 2 – Sowerby Gateway – Taylor<br>Wimpey   | October 2017   |
| Source : HDC P | lanning Policy                                 |                |