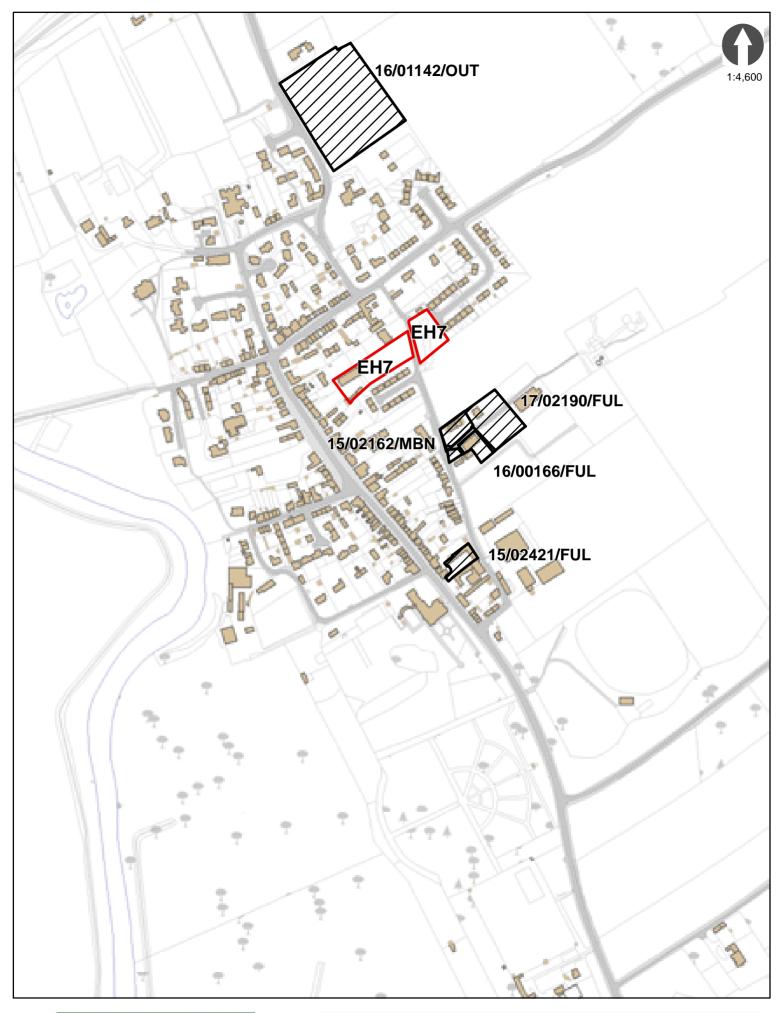

**2.22** Out of the 44 Allocated sites,10 do not have planning permission, these are :

| Site<br>Ref | Site Name                                              | Current Activity                                                                                                                             | 2016 Call for<br>Sites                                            |
|-------------|--------------------------------------------------------|----------------------------------------------------------------------------------------------------------------------------------------------|-------------------------------------------------------------------|
| BH1         | Masham Road, Bedale                                    | Application submitted for 14 units<br>– 18/00592/FUL                                                                                         | Two alternative<br>schemes<br>submitted under<br>"Call for Sites" |
| BH2         | Pig Farm , Aiskew                                      | Pre application submitted in April 2016 for 82 units.                                                                                        |                                                                   |
| BH8         | Hares of Snape Works , Snape                           | Currently in commercial use,<br>relocation being considered; pre<br>application discussions held.                                            | Call for Sites<br>Form submitted<br>for larger site.              |
| BM2         | North East of Aiskew Pig Farm                          | "Call for Sites" form submitted -<br>North East part of site identified for<br>up to 60 dwellings – no application<br>yet                    | Call for Sites<br>Form submitted                                  |
| EH7         | Back Lane, Helperby                                    | Land owner had indicated that<br>western part of the site could come<br>forward – some developer interest                                    | No Call for Sites form submitted.                                 |
| NH3         | West of Danes Crest, Brompton                          | Interest from Korban Homes for<br>affordable units; pre-application<br>consultation to be held Spring 2019                                   | No Call for Sites form submitted.                                 |
| NM5C        | East - North Northallerton – East<br>of Stokesley Road | Although initially progress looked<br>likely, highway capacity issues<br>affect this site coming forward.<br>Excluded from five year supply. | Call for Sites<br>Form submitted &<br>letter                      |
| SH2         | North of Sowerby Crescent,<br>Stokesley                | Follows on from SH1 – White<br>House Farm; Outline application<br>submitted – 19/00359/OUT in<br>Feb'19                                      | Call for Sites<br>Form submitted                                  |
| TH2         | Depots, Station Road, Thirsk                           | Planning Application -<br>16/00950/FUL – for northern part<br>of site refused – Oct'17                                                       | Call for Sites<br>Form submitted                                  |
| TH3         | Rybeck Farm , Thirsk                                   | Agent pursuing this site as part of a larger "Call for Sites" scheme.                                                                        | Call for Sites<br>Form submitted                                  |