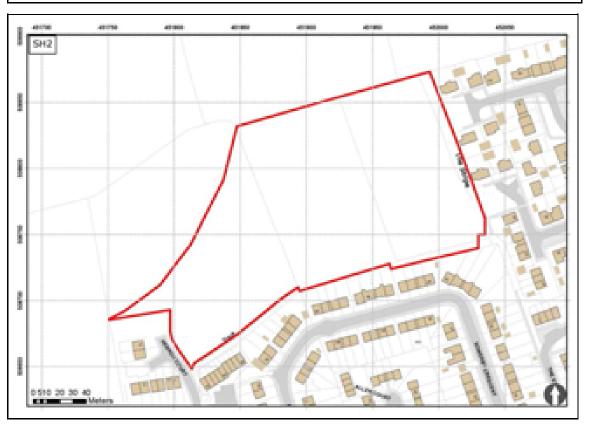

| Year<br>2019/2020<br>2020/2021<br>2021/2022 | Yield<br>50<br>26<br>0   |                                | in 5 yea  |                       |                    |

#### STRATEGIC HOUSING LAND AVAILABILITY ASSESSMENT

#### SITE DETAILS

| Site Reference: | SH2 North of Sowerby Crescent, Stokesley     |
|-----------------|----------------------------------------------|
| Settlement:     | Stokesley                                    |
| Sub Area:       | Stokesley                                    |
| Hierarchy:      | Service Centre                               |
| Owner:          | The Rutherford Family & Messrs Taylor Wimpey |
| Agent:          | Appletons                                    |
| Developer:      | Russell Hall - Taylor Wimpey                 |



#### SITE CHARACTERISTICS

Site Size (ha.): 2.97

Current Land Use: Greenfield

Surrounding Use:Residential to the east and south. Agriculture to the north and west.Surrounding Character:Edge of town, mainly open.

#### STRATEGIC HOUSING LAND AVAILABILITY ASSESSMENT

#### PHYSICAL CONSTRAINTS The Main access to this site will be from Westlands through site SH1. Suitability of secondary Access: access routes are being dicussed with highways to enable the site to come forward early. Utilities: This site has a sewage rising main running along their boundaries. Potential future development will either have to accommodate the main, giving unrestricted access at all times or provide investment to divert the main. In the Strategic Flood Risk Assessment, the NW corner of site 142/19 is shown to