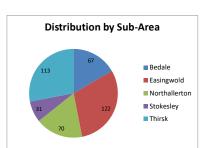

#### ANNEXES:

| ANNEX 2:        | HOUSING SUPPLY SUMMARY TABLE | 014 |
|-----------------|------------------------------|-----|
| ANNEX 3:        | DISTRICT DATA TABLES         | 015 |
| ANNEX 4:        | BEDALE SUB AREA              | 064 |
| ANNEX 5:        | EASINGWOLD SUB AREA          | 114 |
| ANNEX 6:        | NORTHALLERTON SUB AREA       | 156 |
| ANNEX 7:        | STOKESLEY SUB AREA           | 201 |
| ANNEX 8:        | THIRSK SUB AREA              | 226 |
| ADDITIONAL STUD | IES                          |     |