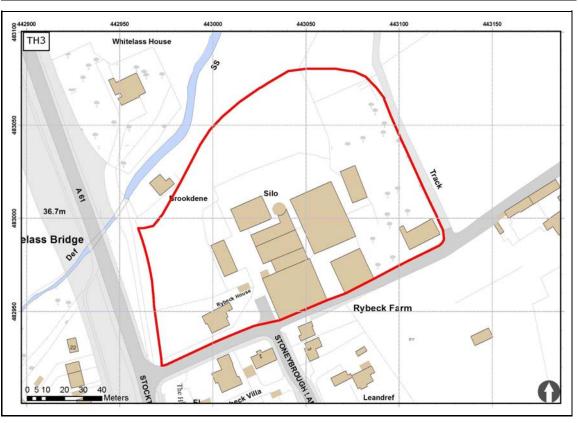

**2.22** Out of the 44 Allocated sites,10 do not have planning permission, these are :

| Site<br>Ref | Site Name                                              | Current Activity                                                                                                                             | 2016 Call for<br>Sites                                            |
|-------------|--------------------------------------------------------|----------------------------------------------------------------------------------------------------------------------------------------------|-------------------------------------------------------------------|
| BH1         | Masham Road, Bedale                                    | Application submitted for 14 units<br>– 18/00592/FUL                                                                                         | Two alternative<br>schemes<br>submitted under<br>"Call for Sites" |
| BH2         | Pig Farm , Aiskew                                      | Pre application submitted in April 2016 for 82 units.                                                                                        |                                                                   |
| BH8         | Hares of Snape Works , Snape                           | Currently in commercial use,<br>relocation being considered; pre<br>application discussions held.                                            | Call for Sites<br>Form submitted<br>for larger site.              |
| BM2         | North East of Aiskew Pig Farm                          | "Call for Sites" form submitted -<br>North East part of site identified for<br>up to 60 dwellings – no application<br>yet                    | Call for Sites<br>Form submitted                                  |
| EH7         | Back Lane, Helperby                                    | Land owner had indicated that<br>western part of the site could come<br>forward – some developer interest                                    | No Call for Sites form submitted.                                 |
| NH3         | West of Danes Crest, Brompton                          | Interest from Korban Homes for<br>affordable units; pre-application<br>consultation to be held Spring 2019                                   | No Call for Sites form submitted.                                 |
| NM5C        | East - North Northallerton – East<br>of Stokesley Road | Although initially progress looked<br>likely, highway capacity issues<br>affect this site coming forward.<br>Excluded from five year supply. | Call for Sites<br>Form submitted &<br>letter                      |
| SH2         | North of Sowerby Crescent,<br>Stokesley                | Follows on from SH1 – White<br>House Farm; Outline application<br>submitted – 19/00359/OUT in<br>Feb'19                                      | Call for Sites<br>Form submitted                                  |
| TH2         | Depots, Station Road, Thirsk                           | Planning Application -<br>16/00950/FUL – for northern part<br>of site refused – Oct'17                                                       | Call for Sites<br>Form submitted                                  |
| TH3         | Rybeck Farm , Thirsk                                   | Agent pursuing this site as part of a larger "Call for Sites" scheme.                                                                        | Call for Sites<br>Form submitted                                  |