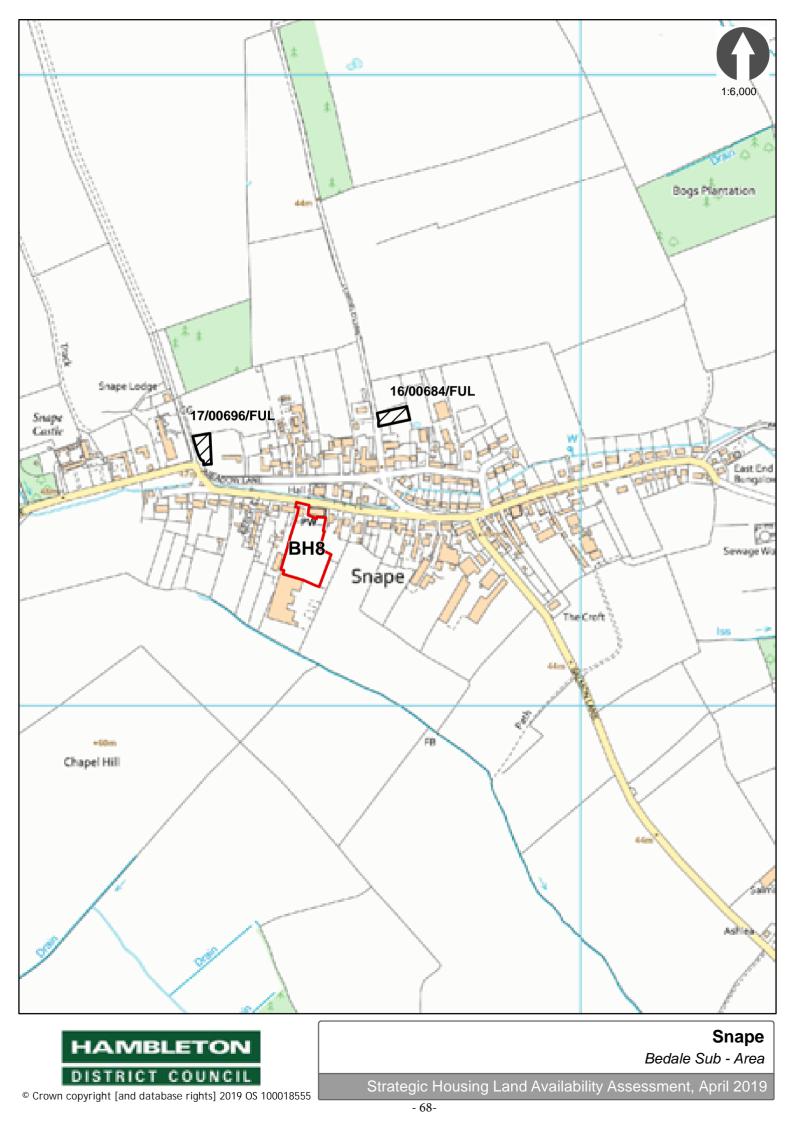

**2.22** Out of the 44 Allocated sites,10 do not have planning permission, these are :

| Site<br>Ref | Site Name                                              | Current Activity                                                                                                                             | 2016 Call for<br>Sites                                            |
|-------------|--------------------------------------------------------|----------------------------------------------------------------------------------------------------------------------------------------------|-------------------------------------------------------------------|
| BH1         | Masham Road, Bedale                                    | Application submitted for 14 units<br>– 18/00592/FUL                                                                                         | Two alternative<br>schemes<br>submitted under<br>"Call for Sites" |
| BH2         | Pig Farm , Aiskew                                      | Pre application submitted in April 2016 for 82 units.                                                                                        |                                                                   |
| BH8         | Hares of Snape Works , Snape                           | Currently in commercial use,<br>relocation being considered; pre<br>application discussions held.                                            | Call for Sites<br>Form submitted<br>for larger site.              |
| BM2         | North East of Aiskew Pig Farm                          | "Call for Sites" form submitted -<br>North East part of site identified for<br>up to 60 dwellings – no application<br>yet                    | Call for Sites<br>Form submitted                                  |
| EH7         | Back Lane, Helperby                                    | Land owner had indicated that<br>western part of the site could come<br>forward – some developer interest                                    | No Call for Sites form submitted.                                 |
| NH3         | West of Danes Crest, Brompton                          | Interest from Korban Homes for<br>affordable units; pre-application<br>consultation to be held Spring 2019                                   | No Call for Sites form submitted.                                 |
| NM5C        | East - North Northallerton – East<br>of Stokesley Road | Although initially progress looked<br>likely, highway capacity issues<br>affect this site coming forward.<br>Excluded from five year supply. | Call for Sites<br>Form submitted &<br>letter                      |
| SH2         | North of Sowerby Crescent,<br>Stokesley                | Follows on from SH1 – White<br>House Farm; Outline application<br>submitted – 19/00359/OUT in<br>Feb'19                                      | Call for Sites<br>Form submitted                                  |
| TH2         | Depots, Station Road, Thirsk                           | Planning Application -<br>16/00950/FUL – for northern part<br>of site refused – Oct'17                                                       | Call for Sites<br>Form submitted                                  |
| TH3         | Rybeck Farm , Thirsk                                   | Agent pursuing this site as part of a larger "Call for Sites" scheme.                                                                        | Call for Sites<br>Form submitted                                  |