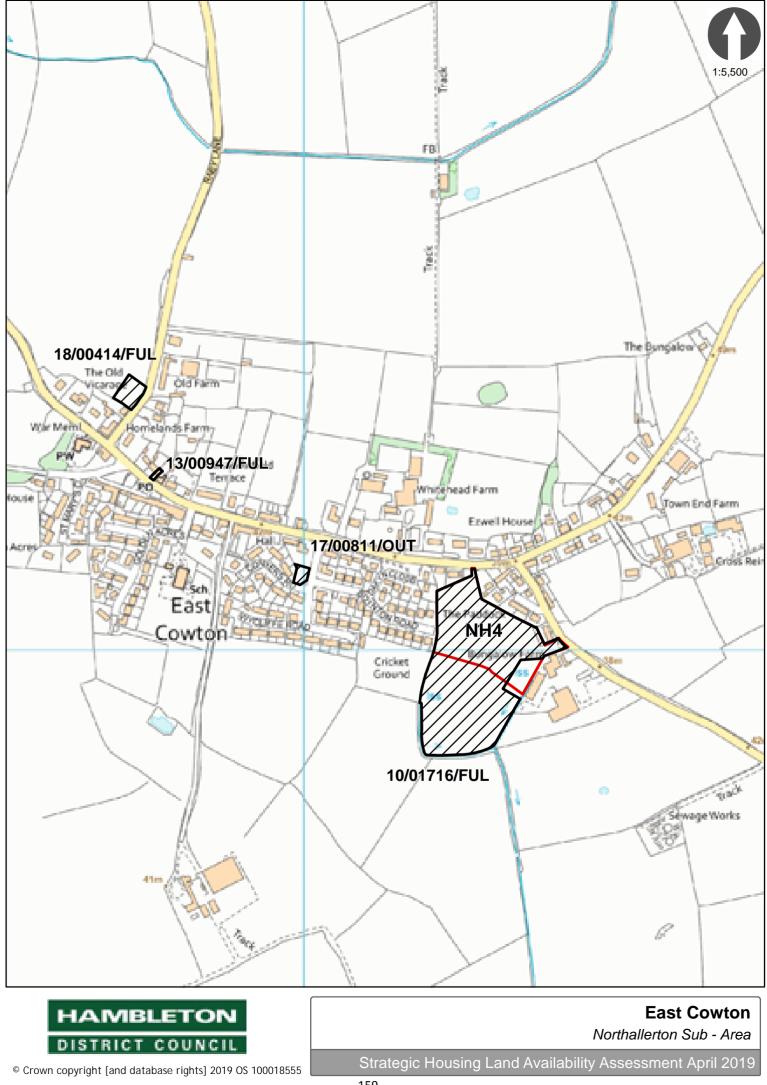

2.18 During 2018/2019 the following additional allocated sites were completed :

| Site Ref                     | Site Name                                   | Date Completed |  |  |  |
|------------------------------|---------------------------------------------|----------------|--|--|--|
| BH7                          | East of Hackforth Road, Little Crakehall    | July 2018      |  |  |  |
| NH5                          | North of A684, Morton-on-Swale              | September 2018 |  |  |  |
| TM2A                         | Phase 2 – Sowerby Gateway – Linden<br>Homes | December 2018  |  |  |  |
| Source : HDC Planning Policy |                                             |                |  |  |  |