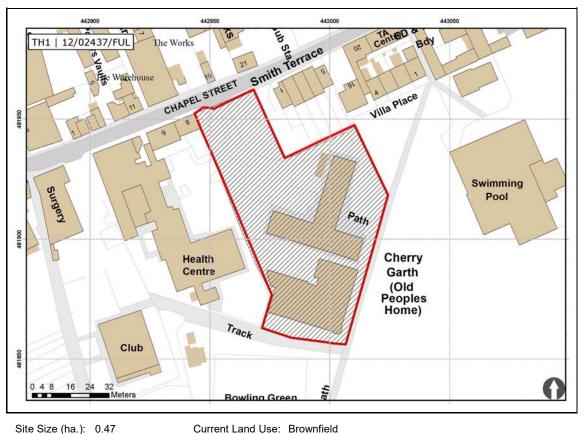

| Site Ref       | Site Name                                      | Date Completed |
|----------------|------------------------------------------------|----------------|
| BM1            | Bridge Street, Bedale                          | January 2013   |
| BH4            | Former Abattoir, Aiskew                        | March 2015     |
| EH1            | Former Ward Trailers site, Easingwold          | July 2015      |
| Part EM1       | Redrow Homes , York Road Easingwold            | June 2016      |
| TH1            | Former Cherry Garth Care Home Site             | June 2015      |
| TH4            | Former Turkey Factory, Dalton                  | October 2013   |
| TH5            | Ripon Way, Carlton Miniott                     | May 2016       |
| TM2A           | Sowerby Gateway Extra Care                     | October 2016   |
| BM4            | Leeming Lane, Leeming Bar                      | September 2017 |
| Part EM1       | Linden Homes, Stillington Road,<br>Easingwold  | July 2017      |
| EH6            | South Back Lane, Stillington                   | September 2017 |
| TM2A           | Phase 1 – Topcliffe Road / Gravel Hole<br>Lane | November 2017  |
| TM2A           | Phase 2 – Sowerby Gateway – Taylor<br>Wimpey   | October 2017   |
| Source : HDC P | lanning Policy                                 |                |