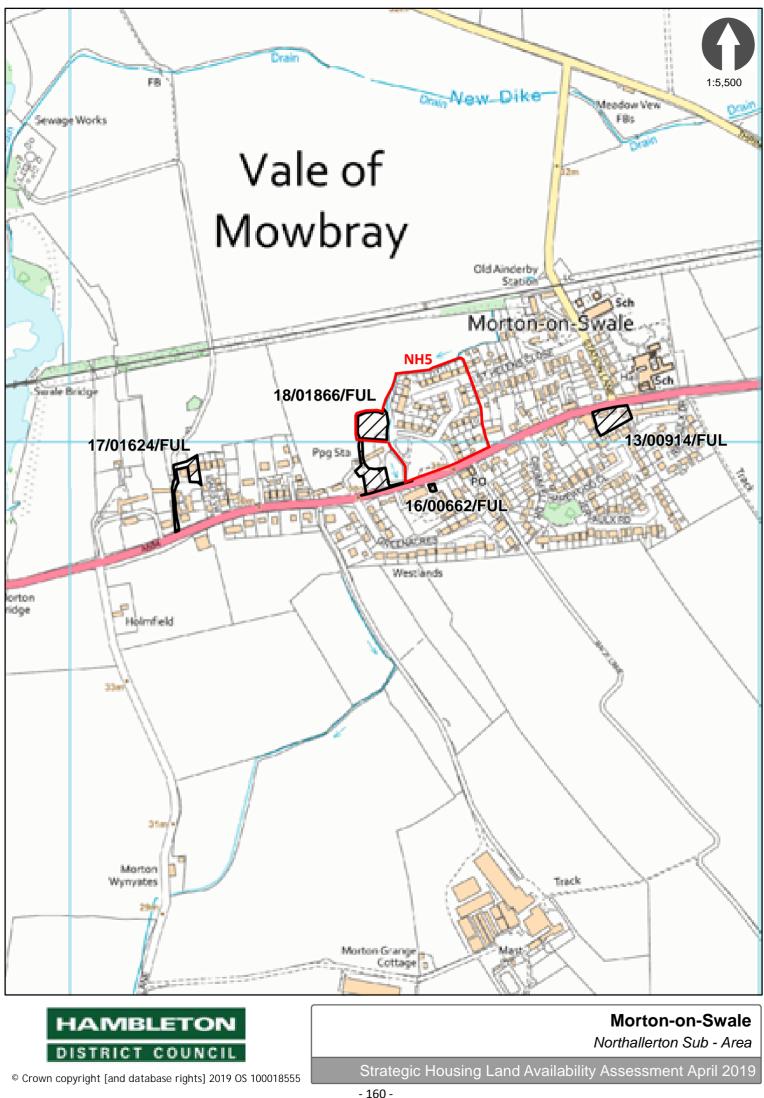

2.18 During 2018/2019 the following additional allocated sites were completed :

| Site Ref                     | Site Name                                   | Date Completed |  |  |  |
|------------------------------|---------------------------------------------|----------------|--|--|--|
| BH7                          | East of Hackforth Road, Little Crakehall    | July 2018      |  |  |  |
| NH5                          | North of A684, Morton-on-Swale              | September 2018 |  |  |  |
| TM2A                         | Phase 2 – Sowerby Gateway – Linden<br>Homes | December 2018  |  |  |  |
| Source : HDC Planning Policy |                                             |                |  |  |  |