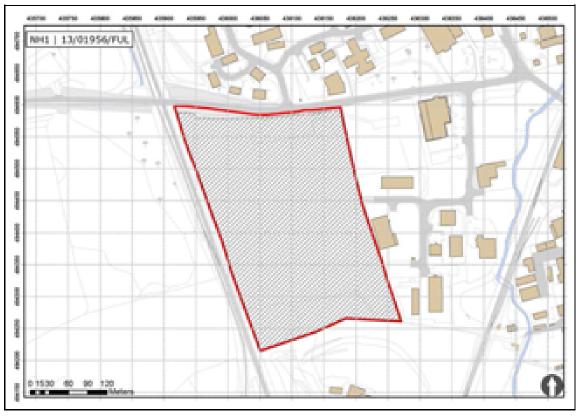

- NH2 Jewson Timber, Swain Court
- NM1 Northallerton Auction Mart
- NM2 Northallerton Auction Mart Car Park
- NM4 Fire Station Headquarters
- **2.16** In the previous SHLAA, it was noted that following Hambleton's New Local Plan "Call for Sites" exercise, which was started in 2015, the owner of NM1 & NM2 had indicated the possibility of development; this has now been reassessed by HDC which now considers, as in previous years, that these four sites be excluded from the housing supply.
- 2.17 Thirteen Allocated sites or part sites were completed prior to April 2019 :