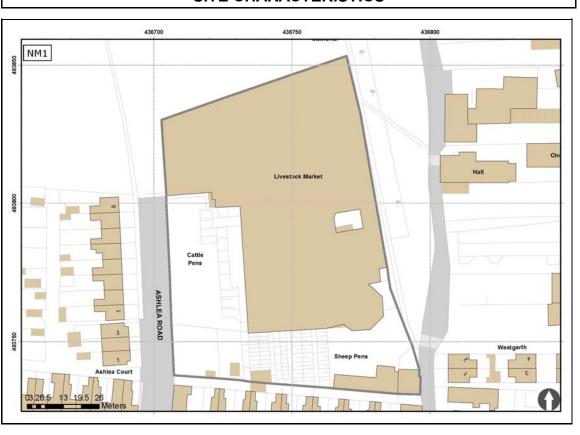

- NH2 Jewson Timber, Swain Court
- NM1 Northallerton Auction Mart
- NM2 Northallerton Auction Mart Car Park
- NM4 Fire Station Headquarters
- **2.16** In the previous SHLAA, it was noted that following Hambleton's New Local Plan "Call for Sites" exercise, which was started in 2015, the owner of NM1 & NM2 had indicated the possibility of development; this has now been reassessed by HDC which now considers, as in previous years, that these four sites be excluded from the housing supply.
- 2.17 Thirteen Allocated sites or part sites were completed prior to April 2019 :