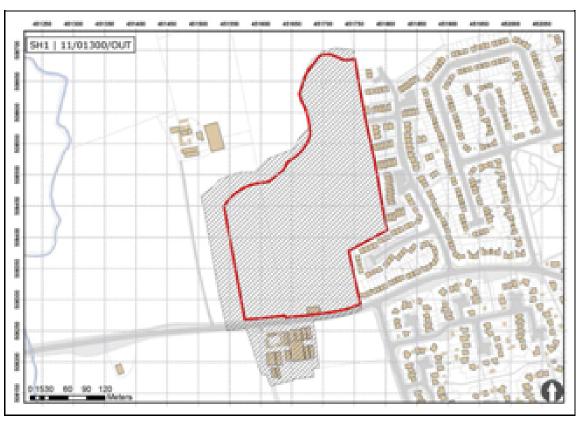

ABILITY ASSESSMENT

#### SITE DETAILS

| Site Reference: | SH1 "Stokesley Grange" White House Farm and Crab Tree Farm,<br>Stokesley |
|-----------------|--------------------------------------------------------------------------|
| Settlement:     | Stokesley                                                                |
| Sub Area:       | Stokesley                                                                |
| Hierarchy:      | Service Centre                                                           |
| Owner:          | Taylor Wimpey                                                            |
| Agent:          | Mr S Longstaff - England & Lyle Ltd                                      |
| Developer:      | Taylor Wimpey                                                            |



#### SITE CHARACTERISTICS

Site Size (ha.): 6.58

Current Land Use: Greenfield

Surrounding Use:Agriculture to the north and west and south, with residential to the east.Surrounding Character:Edge of Town Open Undeveloped Countryside

#### STRATEGIC HOUSING LAND AVAILABILITY ASSESSMENT

#### PHYSICAL CONSTRAINTS The main access into the site will be from Westlands. Access: Utilities: Water supply for further development will necessitate an upgrade to the existing potable water network, which would be at a charge to the development. The area of land to the north of this site lies within flood zone 2. Development layout for the site Flooding: should ensure that no development takes place within areas of potential flooding. Flood Maps have been revised, demonstrating that land running acros