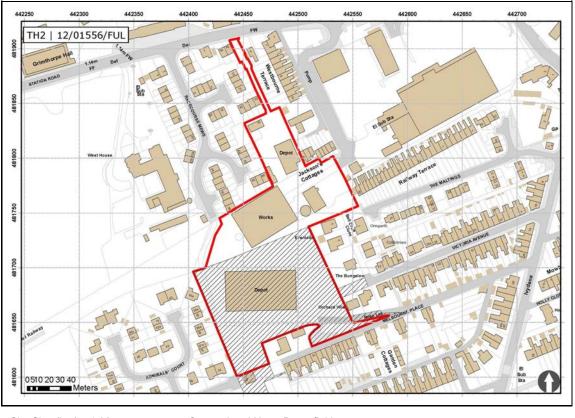

**2.22** Out of the 44 Allocated sites,10 do not have planning permission, these are :

| Site<br>Ref | Site Name                                              | Current Activity                                                                                                                             | 2016 Call for<br>Sites                                            |
|-------------|--------------------------------------------------------|----------------------------------------------------------------------------------------------------------------------------------------------|-------------------------------------------------------------------|
| BH1         | Masham Road, Bedale                                    | Application submitted for 14 units<br>– 18/00592/FUL                                                                                         | Two alternative<br>schemes<br>submitted under<br>"Call for Sites" |
| BH2         | Pig Farm , Aiskew                                      | Pre application submitted in April 2016 for 82 units.                                                                                        |                                                                   |
| BH8         | Hares of Snape Works , Snape                           | Currently in commercial use,<br>relocation being considered; pre<br>application discussions held.                                            | Call for Sites<br>Form submitted<br>for larger site.              |
| BM2         | North East of Aiskew Pig Farm                          | "Call for Sites" form submitted -<br>North East part of site identified for<br>up to 60 dwellings – no application<br>yet                    | Call for Sites<br>Form submitted                                  |
| EH7         | Back Lane, Helperby                                    | Land owner had indicated that<br>western part of the site could come<br>forward – some developer interest                                    | No Call for Sites form submitted.                                 |
| NH3         | West of Danes Crest, Brompton                          | Interest from Korban Homes for<br>affordable units; pre-application<br>consultation to be held Spring 2019                                   | No Call for Sites form submitted.                                 |
| NM5C        | East - North Northallerton – East<br>of Stokesley Road | Although initially progress looked<br>likely, highway capacity issues<br>affect this site coming forward.<br>Excluded from five year supply. | Call for Sites<br>Form submitted &<br>letter                      |
| SH2         | North of Sowerby Crescent,<br>Stokesley                | Follows on from SH1 – White<br>House Farm; Outline application<br>submitted – 19/00359/OUT in<br>Feb'19                                      | Call for Sites<br>Form submitted                                  |
| TH2         | Depots, Station Road, Thirsk                           | Planning Application -<br>16/00950/FUL – for northern part<br>of site refused – Oct'17                                                       | Call for Sites<br>Form submitted                                  |
| TH3         | Rybeck Farm , Thirsk                                   | Agent pursuing this site as part of a larger "Call for Sites" scheme.                                                                        | Call for Sites<br>Form submitted                                  |