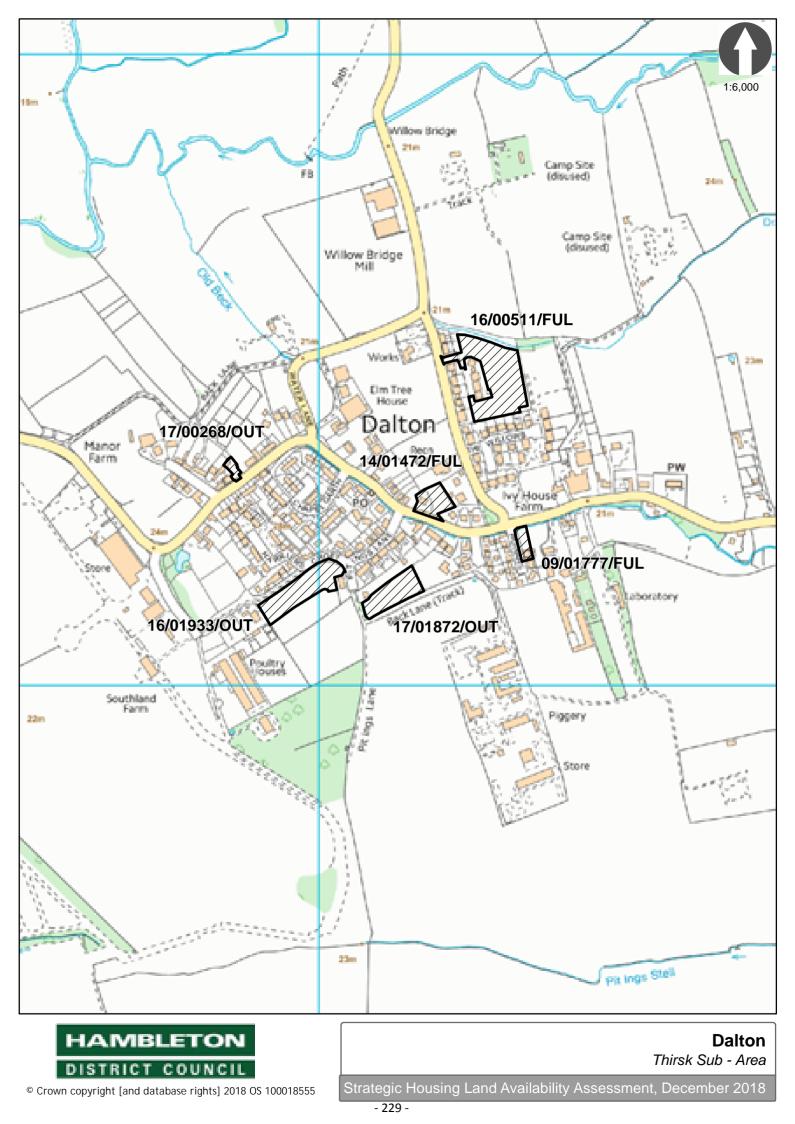

| Site Size (ha.):       | 0.05                                                 | Dwellings Comple    | ted:         | 0       |

# ANNEX 8 THIRSK & VILLAGES SETTLEMENT MAPS

ANNEX 8 THIRSK & VILLAGES SETTLEMENT MAPS



Strategic Housing Land Availability Assessment, April 2019

1:11,150







# ANNEX 8 THIRSK & VILLAGES SITE ASSESSMENTS

ANNEX 8 THIRSK & VILLAGES SITE ASSESSMENTS

#### STRATEGIC HOUSING LAND AVAILABILITY ASSESSMENT

#### SITE DETAILS

| Site Reference: | TM2A South West Thirsk Area, Westbourne Farm, Sowerby |
|-----------------|-------------------------------------------------------|
| Settlement:     | Sowerby                                               |
| Sub Area:       | Thirsk                                                |
| Hierarchy:      | Service Centre                                        |
| Owner:          | Mr T Sowerby                                          |
| Agent:          | Mulitiple                                             |
| Developer:      | Martin Foster, Castlevale                             |

#### SITE CHARACTERISTICS