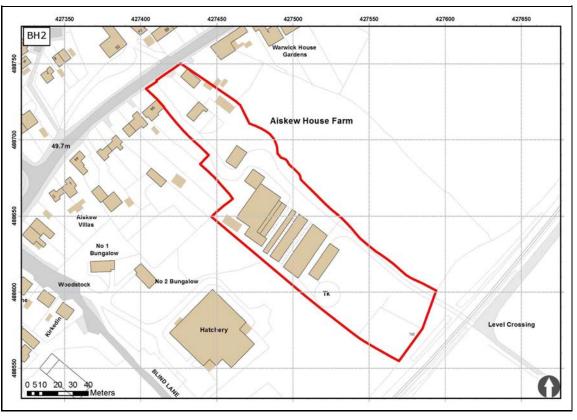

**2.22** Out of the 44 Allocated sites,10 do not have planning permission, these are :

| Site<br>Ref | Site Name                                              | Current Activity                                                                                                                             | 2016 Call for<br>Sites                                            |
|-------------|--------------------------------------------------------|----------------------------------------------------------------------------------------------------------------------------------------------|-------------------------------------------------------------------|
| BH1         | Masham Road, Bedale                                    | Application submitted for 14 units<br>– 18/00592/FUL                                                                                         | Two alternative<br>schemes<br>submitted under<br>"Call for Sites" |
| BH2         | Pig Farm , Aiskew                                      | Pre application submitted in April 2016 for 82 units.                                                                                        |                                                                   |
| BH8         | Hares of Snape Works , Snape                           | Currently in commercial use,<br>relocation being considered; pre<br>application discussions held.                                            | Call for Sites<br>Form submitted<br>for larger site.              |
| BM2         | North East of Aiskew Pig Farm                          | "Call for Sites" form submitted -<br>North East part of site identified for<br>up to 60 dwellings – no application<br>yet                    | Call for Sites<br>Form submitted                                  |
| EH7         | Back Lane, Helperby                                    | Land owner had indicated that<br>western part of the site could come<br>forward – some developer interest                                    | No Call for Sites form submitted.                                 |
| NH3         | West of Danes Crest, Brompton                          | Interest from Korban Homes for<br>affordable units; pre-application<br>consultation to be held Spring 2019                                   | No Call for Sites form submitted.                                 |
| NM5C        | East - North Northallerton – East<br>of Stokesley Road | Although initially progress looked<br>likely, highway capacity issues<br>affect this site coming forward.<br>Excluded from five year supply. | Call for Sites<br>Form submitted &<br>letter                      |
| SH2         | North of Sowerby Crescent,<br>Stokesley                | Follows on from SH1 – White<br>House Farm; Outline application<br>submitted – 19/00359/OUT in<br>Feb'19                                      | Call for Sites<br>Form submitted                                  |
| TH2         | Depots, Station Road, Thirsk                           | Planning Application -<br>16/00950/FUL – for northern part<br>of site refused – Oct'17                                                       | Call for Sites<br>Form submitted                                  |
| TH3         | Rybeck Farm , Thirsk                                   | Agent pursuing this site as part of a larger "Call for Sites" scheme.                                                                        | Call for Sites<br>Form submitted                                  |