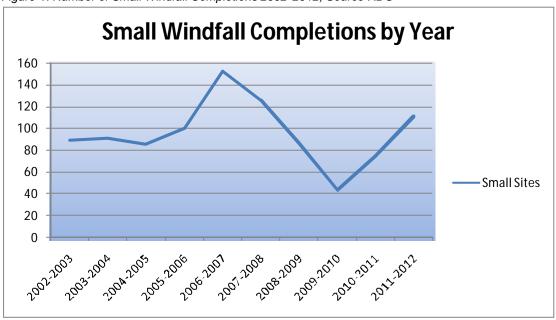

As Table 9 identifies, the vast majority of housing completions (84%) from 2002 to 2012 came from windfall development. Whilst this amount has fluctuated depending on market forces and local circumstances, it has consistently remained high. Over twice as many small windfall completions have come forward compared to large windfall sites. Figures 4 indicates the number of completions from small windfall sites:

Figure 4: Number of Small Windfall Completions 2002-2012, Source RDC

2.19 Figure 5 illustrates the amount of small windfall sites as a proportion of total completions:

Figure 5: Number of Small Windfall Completions as a % of Total Completions 2002-2012, Source RDC