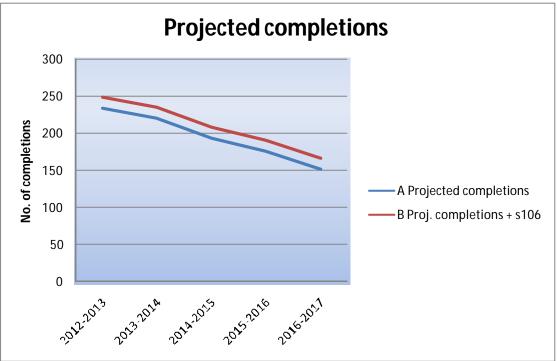

Table 10: Projected Completions from Scenarios A and B

|                                                             | 2012-2013 | 2013-2014 | 2014-2015 | 2015-2016 | 2016-2017 | Total |
|-------------------------------------------------------------|-----------|-----------|-----------|-----------|-----------|-------|
| A. Projected completions (inc large sites + small windfall) | 233       | 219       | 192       | 175       | 151       | 970   |
| B. As A but also<br>including S106                          | 248       | 234       | 207       | 190       | 166       | 1045  |

Figure 6: Projected housing delivery 2012-17

- 2.26 Figure 6 indicates in line with the 2011-2012 completion figures, the Council will exceed 200 dwellings for annum for 2012-13, 2013-14 and 2014-15. This falls to just under 200 dwellings in 2014-15 under Scenario A and 2015-2016 for Scenario B. Under Scenario A the figure falls to 151 in 2016-2017 and under B to 166 by 2016-2017. In total Scenario A will deliver 970 homes over the five year period and Scenario B will deliver 1045.
- 2.27 The projected completions are based on the existing supply position, taking into account a number of assumptions as outlined above. However as Table 10 and Figure 6 show, Scenario A alone is close to delivering the total 1000 homes target over 5 years and Scenario B exceeds it. In reality, a continued contribution of windfall sites will be added to the supply year on year.
- 2.28 This projection also does not take into account supply from Ryedale Plan allocations that will be identified through the Local Plan Sites document and the Helmsley Plan. The Council's Local Development Scheme (LDS) sets out a timetable for both of the documents, with the Helmsley Plan due to be adopted in 2013 and the Local Plan Sites document due for adoption in 2014. Therefore the identification of allocations through the preparation and adoption of the sites documents will provide a planned supply from 2013 onwards. A revised housing trajectory taking into account the projection in Figure 6 and the adoption of the Local Plan Sites document and Helmsley Plan is set out below.