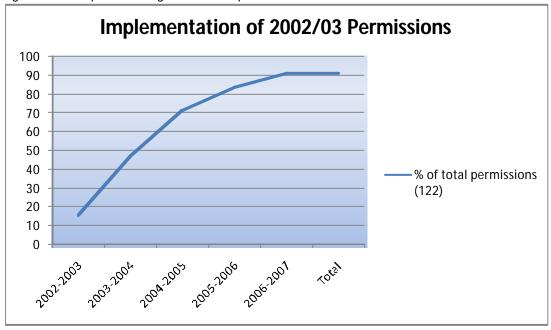

Table A1.1: Build Rates and Implementation of 02/03 Permissions over Five Years 2002/2003 Permissions (122 plots)

| Completion | % of total permissions | No.         |                        |
|------------|------------------------|-------------|------------------------|
| year       | (122)                  | completions | Cumulative completions |
| 2002-2003  | 16                     | 19          | 19                     |
| 2003-2004  | 47                     | 38          | 57                     |
| 2004-2005  | 71                     | 30          | 87                     |
| 2005-2006  | 84                     | 15          | 102                    |
| 2006-2007  | 91                     | 9           | 111                    |
| Total      | 91                     | 111         | 111                    |

Figure A1.1: Graph of Building Rates and Implementation from 2002/03 Permissions

Table A1.2: Build Rates and Implementation of 03/04 Permissions over Five Years **2003/2004 Permissions (116 plots)** 

| Completion | % of total permissions | No.         |                        |
|------------|------------------------|-------------|------------------------|
| year       | (116)                  | completions | Cumulative completions |
| 2003-2004  | 9                      | 11          | 11                     |
| 2004-2005  | 38                     | 33          | 44                     |
| 2005-2006  | 74                     | 42          | 86                     |
| 2006-2007  | 91                     | 19          | 105                    |
| 2007-2008  | 91                     | 1           | 106                    |
| Total      | 91                     | 106         | 106                    |