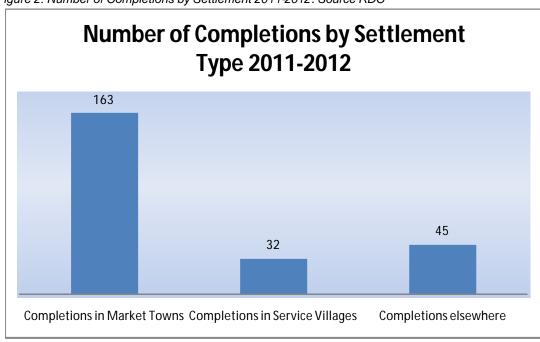

2.3 Given the limited housing allocations and generously drawn development limits, many of the sites over the Ryedale Local Plan period have historically come from windfall sources. However this trend has more recently changed with a significant part of this recent increase coming from large sites, supported by recent major permissions in the market towns to address the District's previous low housing supply. Figures 2 and 3 provide a breakdown of the 2011-2012 completions by site size and settlement type:

Figure 2: Number of Completions by Settlement 2011-2012. Source RDC

2.4 As Figure 2 demonstrates a significant majority of housing completions (68%) took place in the towns, followed by 13% in the Service Villages and 19% in all other villages in Ryedale. Figure 3 considers these completions by small site (that is sites involving less than 10 dwellings) and large sites (sites of 10 or more dwellings). It shows that whilst completion on large sites has increased and is the majority of total completions, there is still a significant amount of contributions from small sites. A further analysis of the contribution from windfall sources is covered in the Projected Delivery of Housing below.