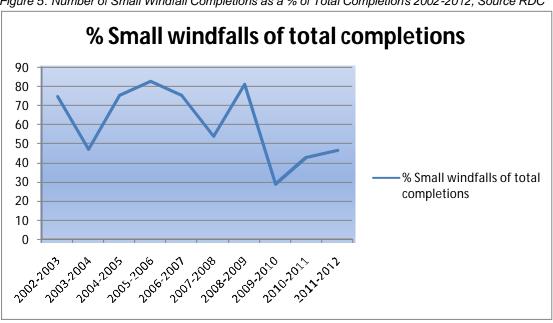

Figure 4: Number of Small Windfall Completions 2002-2012, Source RDC

2.19 Figure 5 illustrates the amount of small windfall sites as a proportion of total completions:

Figure 5: Number of Small Windfall Completions as a % of Total Completions 2002-2012, Source RDC

2.20 Figures 4 and 5 demonstrate that small windfall in particular have made a significant contribution to the housing supply over the last ten years and continue to do so. Given that development limits are being retained for all settlements in the LPS and given the large number of villages in the District, small windfall completions will continue to come forward over the LPS plan period to 2027. However large windfall sites are more focussed in the towns and reflect previous releases in advance of the Ryedale Plan of mainly Greenfield sites to supplement housing supply.