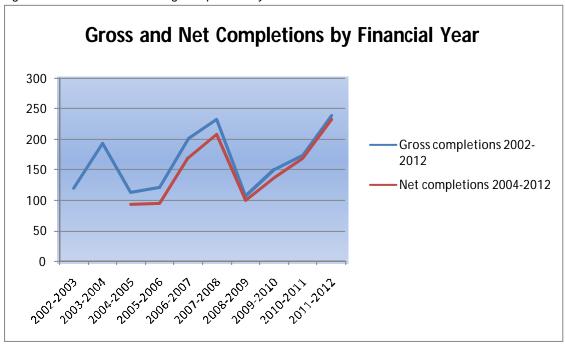

### **Past Housing Delivery**

2.1 The following analysis sets the context for past patterns of housing delivery in Ryedale and how this informs the projected delivery of housing into the future, It is not intended to repeat the information set out in the Council's Annual Monitoring Report (AMR). Table 1 and Figure 1 set out the gross and net housing completions since 2002:

| Financial Year | Gross completions | Net completions |
|----------------|-------------------|-----------------|
| 2002-2003      | 119               | Not available   |
| 2003-2004      | 194               | Not available   |
| 2004-2005      | 113               | 94              |
| 2005-2006      | 121               | 96              |
| 2006-2007      | 202               | 170             |
| 2007-2008      | 233               | 208             |
| 2008-2009      | 106               | 100             |
| 2009-2010      | 151               | 138             |
| 2010-2011      | 173               | 169             |
| 2011-2012      | 240               | 233             |
| Total          | 1652              | 1208            |
| Average        | 165               | 151             |

Figure 1: Gross and Net Housing Completions by Financial Year. Source: RDC

2.2 The table and graph show a relatively erratic pattern since 2002, however it does reflect certain local and national factors. The first dip in completions from 2004 to 2006 was the product of limited Ryedale Local Plan allocations gaining consent, and a predominance of small windfall sites coming forward. However from 2006 to 2008

housing completions significantly increased reflecting a number of major sites including remaining allocated sites which had begun to be built out such as Land at Bell's Yard, Scarborough Road. The 'credit crunch' and subsequent economic recession had a marked down turn on completions as shown in the sharp drop in 2008-2009, reflecting the pessimistic national picture at the time. However since 2008-2009 to present, the District has experienced a strong return to the levels of 2007-2008. Indeed 2011-2012 completion figures have exceeded the target of 200.