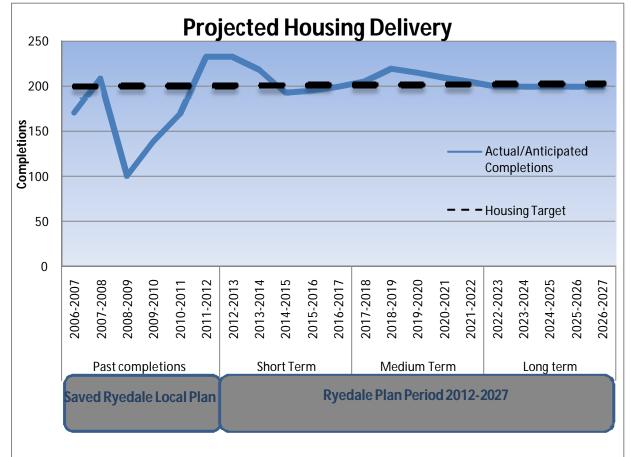

This is shown below:

Figure 8: Housing Trajectory from the Publication Draft Local Plan Strategy

- 2.32 The revised trajectory in Figure 8 reflects the changes set out in paragraph 2.31. The latest completion figures for 2011/12 create a noticeable lift in figures, followed by gradually decreasing completion figures based on the projections in Figure 6 until 2014/15. The supply identified from the Local Plan Sites document and Helmsley Plan (the preparation and adoption of these will occur through 2013 and 2014) are reflected in the trajectory from 2015 onwards. This increase from supply from adopted allocations is predicted to lead to an increase of completions beyond 200 dwellings per annum, tailing back to 200 in 2023.
- 2.33 The trajectory in Figure 8 and the projected completions in Figure 6 demonstrate that Ryedale can largely deliver the 5 year LPS target on the basis of existing supply under Scenario A alone. However Scenario A does not take into account sites granted approval subject to a legal agreement or an allowance for future windfall sites, which in reality will come forward. Under Scenario B, which does include permissions subject to a legal agreement, the target is exceeded. This reinforces the assertion in paragraph 2.8 that the Authority possesses a robust and deliverable 5 year housing supply, even without taking into account new windfall sites that will continue to come forward over the five year period. The release of a number of major Greenfield sites in the in Ryedale's market towns has enabled the LPS target to be met and indeed exceeded from 2011/12.

## Strategic Housing Land Availability Assessment: Update 2012 Part One

2.34 This situation provides a strong platform for the introduction of planned supply through the Local Plan Sites Document and Helmsley Plan from 2013 onwards. The trajectory indicates that the release of allocations from 2014 onwards will ensure that the LPS target is met.