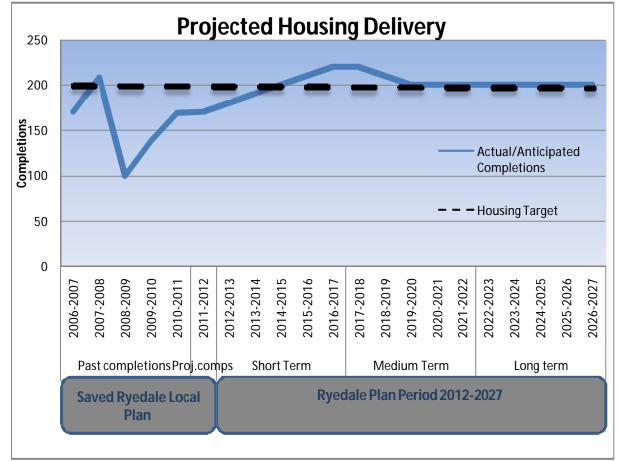

#### **Housing Trajectory**

2.29 The LPS sets out an indicative housing trajectory for the plan period 2012-2027 which is shown below in Figure 7. This identifies that completions will lift up from the low experienced in 2008-2009 to exceed the 200 target in 2014-15 and then to fall back to the 200 target from 2019-2020 until 2027.

Figure 7: Housing Trajectory from the Publication Draft Local Plan Strategy

- 2.30 As described above, the 2011-2012 completion figures have revealed a faster increase in housing delivery than anticipated by the LPS trajectory. The 'bulge', or the beginning of a 'bulge' which is identified from 2016 to 2018 on the LPS trajectory has come forward approximately 5 financial years in advance of that predicted. This reveals a surprisingly buoyant housing market relative to the generally flat housing market outside of London and the South East.
- A revised housing trajectory has been developed In light of: 2.31
  - The latest 2011-12 completions figures
  - An analysis of the housing supply information
  - The projected housing delivery for 2012-2017 utilising Scenario A
  - The preparation and adoption of the Local Plan Sites Document and Helmsley Plan Document