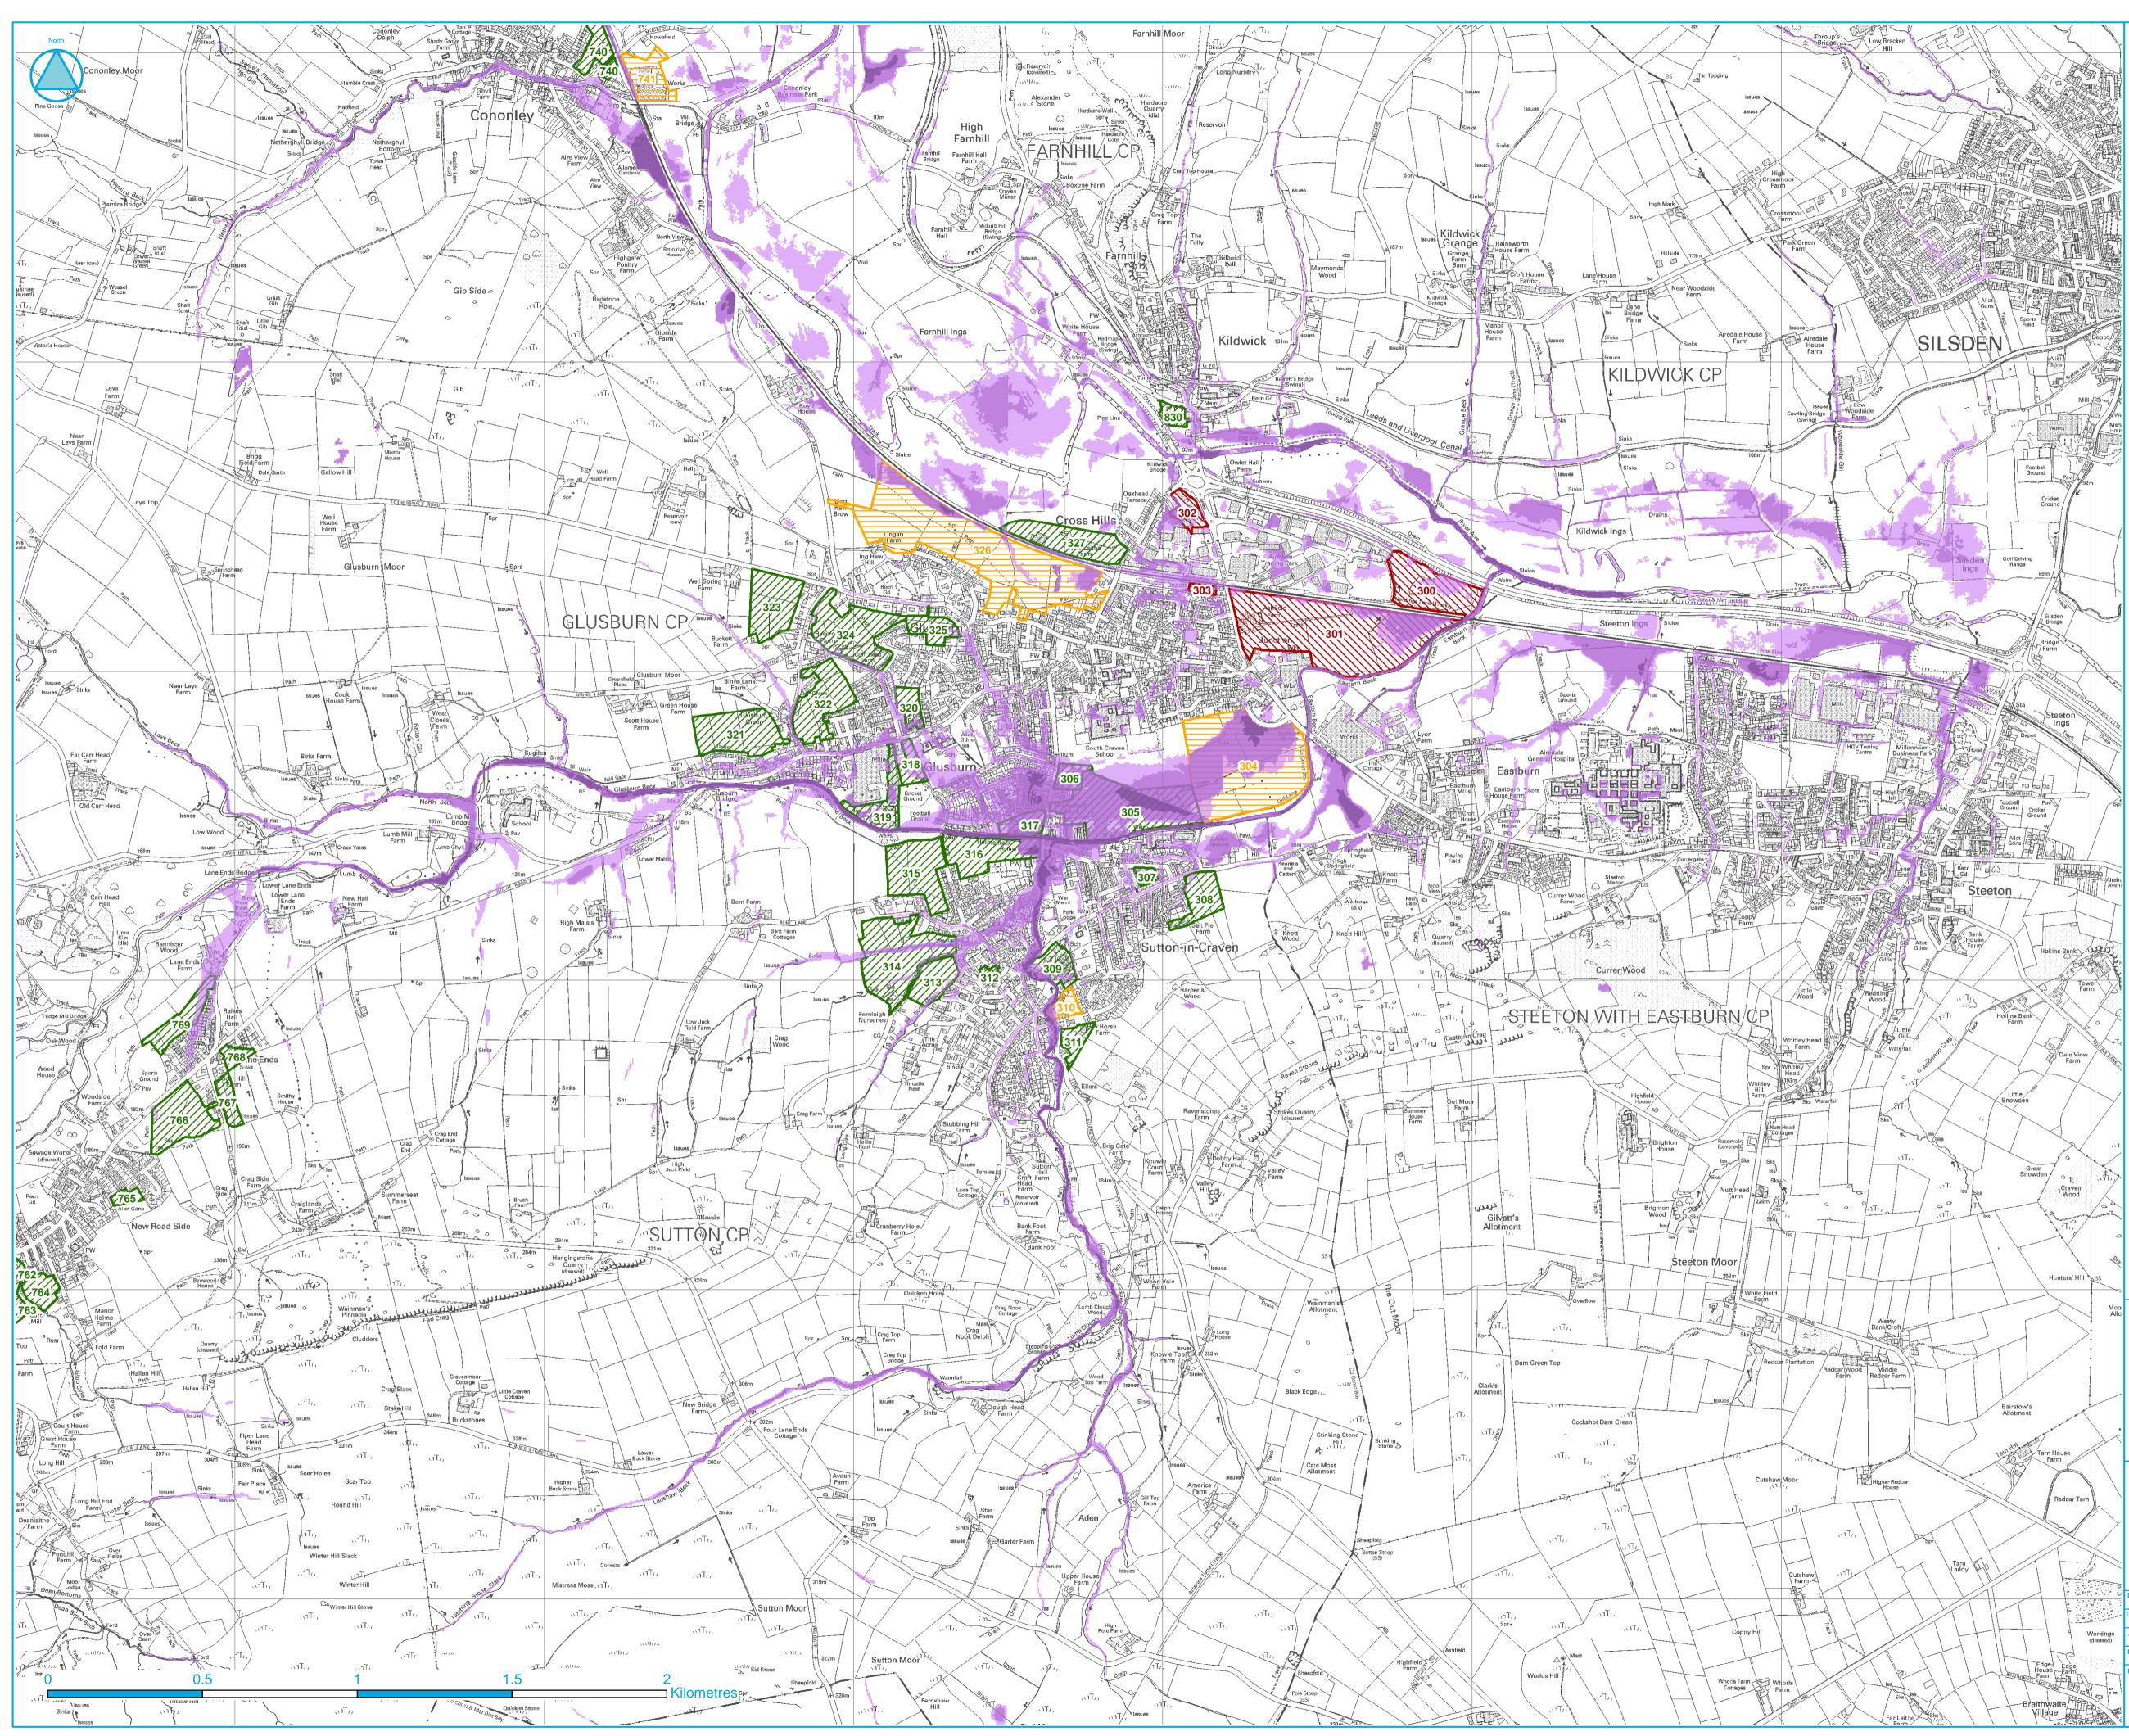

Current medium vulnerability

Future medium vulnerability

### **Development Allocations**

Housing

Mixed Use

Due to the high level nature of the National Areas Susceptible to Surface Water Flooding Maps developed by the EA, more detailed surface water maps were produced as shown on this map. The 2D modelling software JFLOW was used to route rainfall over an elevation model and is the same base tool used for the national Areas Susceptible to Surface Water Flooding map. However, certain inputs were changed to refine the resulting surface water flood outlines. (See Section 5.6 of the Volume 2 Report for more detail).

#### **CRAVEN DISTRICT COUNCIL**

NW Yorkshire Strategic Flood Risk Assessment Update

- for -

Glusburn & Sutton-in-Craven Refined Surface Water Flooding with the Difference Between Medium Current & Future Risk

## **Development Allocations**

Employment

Housing

Mixed Use

Due to the high level nature of the National Areas Susceptible to Surface Water Flooding Maps developed by the EA, more detailed surface water maps were produced as shown on this map. The 2D modelling software JFLOW was used to route rainfall over an elevation model and is the same base tool used for the national Areas Susceptible to Surface Water Flooding map. However, certain inputs were changed to refine the resulting surface water flood outlines. (See Section 5.6 of the Volume 2 Report for more detail).