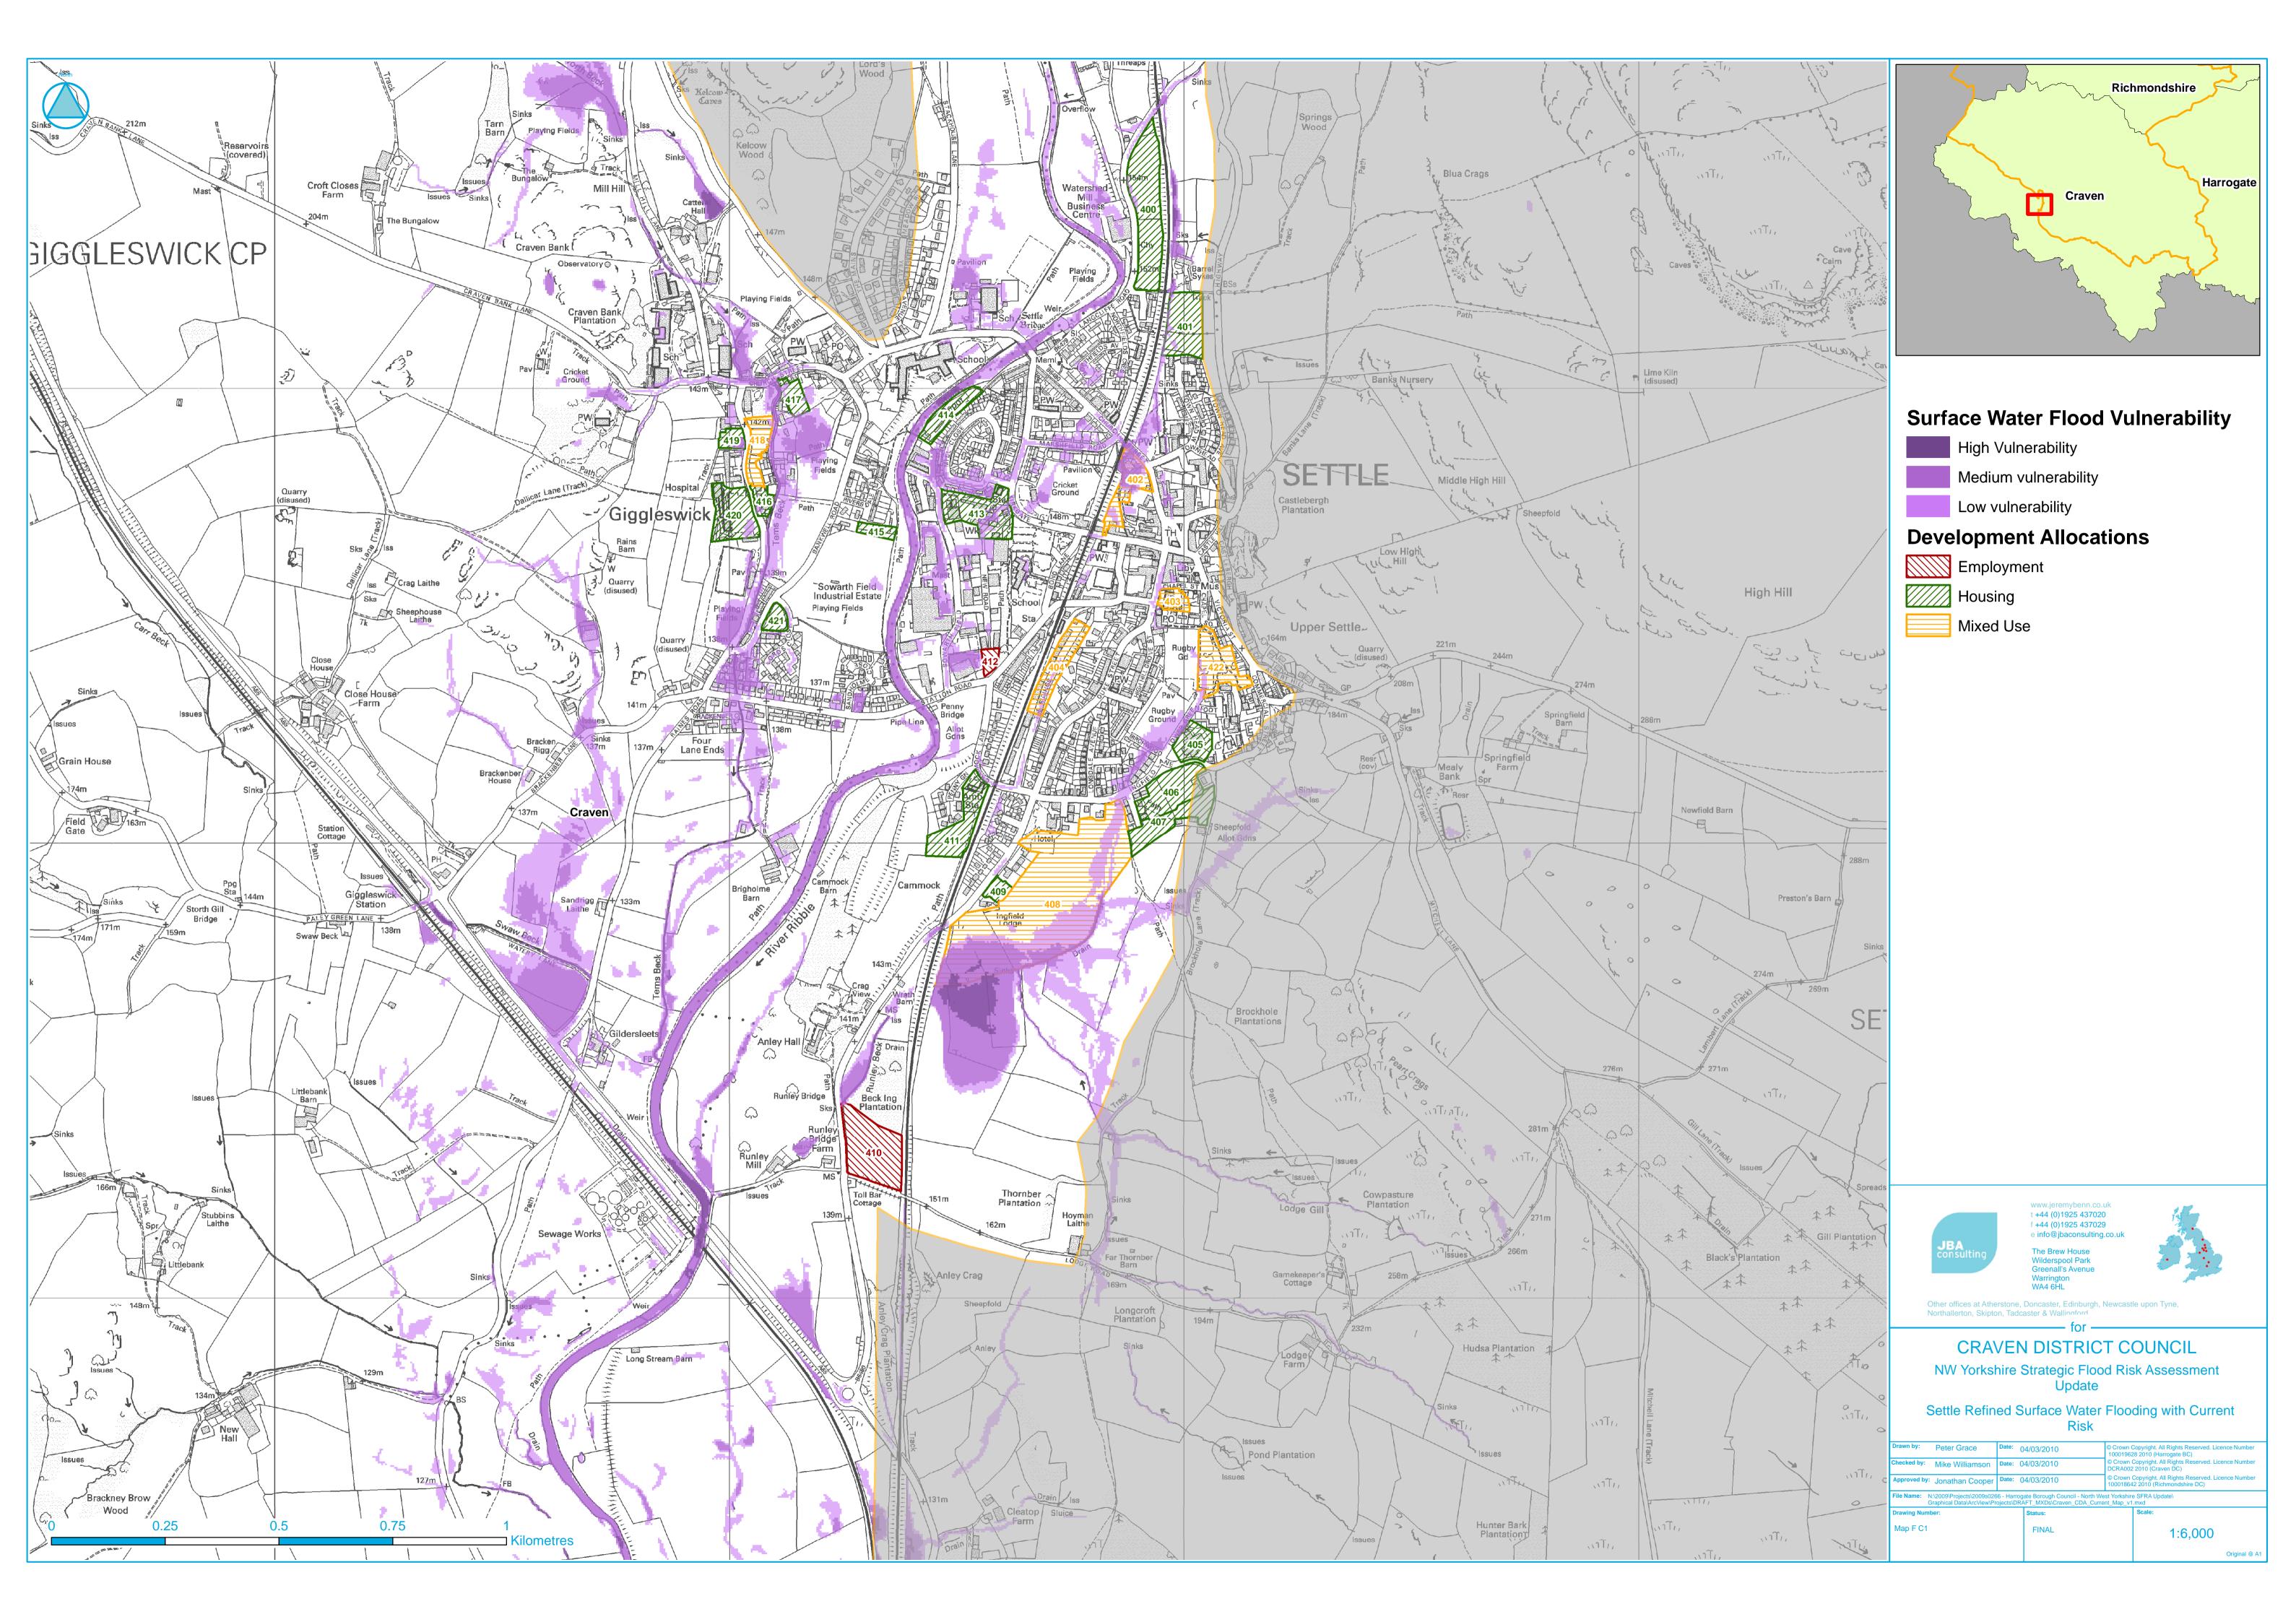

- High Vulnerability
- Medium vulnerability
- Low vulnerability

### **Development Allocations**

Employment Housing Mixed Use

> www.jeremybenn.co.uk t +44 (0)1925 437020 f +44 (0)1925 437029 e info@jbaconsulting.co.u The Brew House Wilderspool Park Greenall's Avenue Warrington WA4 6HL

## **Development Allocations**

Employment

Housing

Mixed Use

Due to the high level nature of the National Areas Susceptible to Surface Water Flooding Maps developed by the EA, more detailed surface water maps were produced as shown on this map. The 2D modelling software JFLOW was used to route rainfall over an elevation model and is the same base tool used for the national Areas Susceptible to Surface Water Flooding map. However, certain inputs were changed to refine the resulting surface water flood outlines. (See Section 5.6 of the Volume 2 Report for more detail).