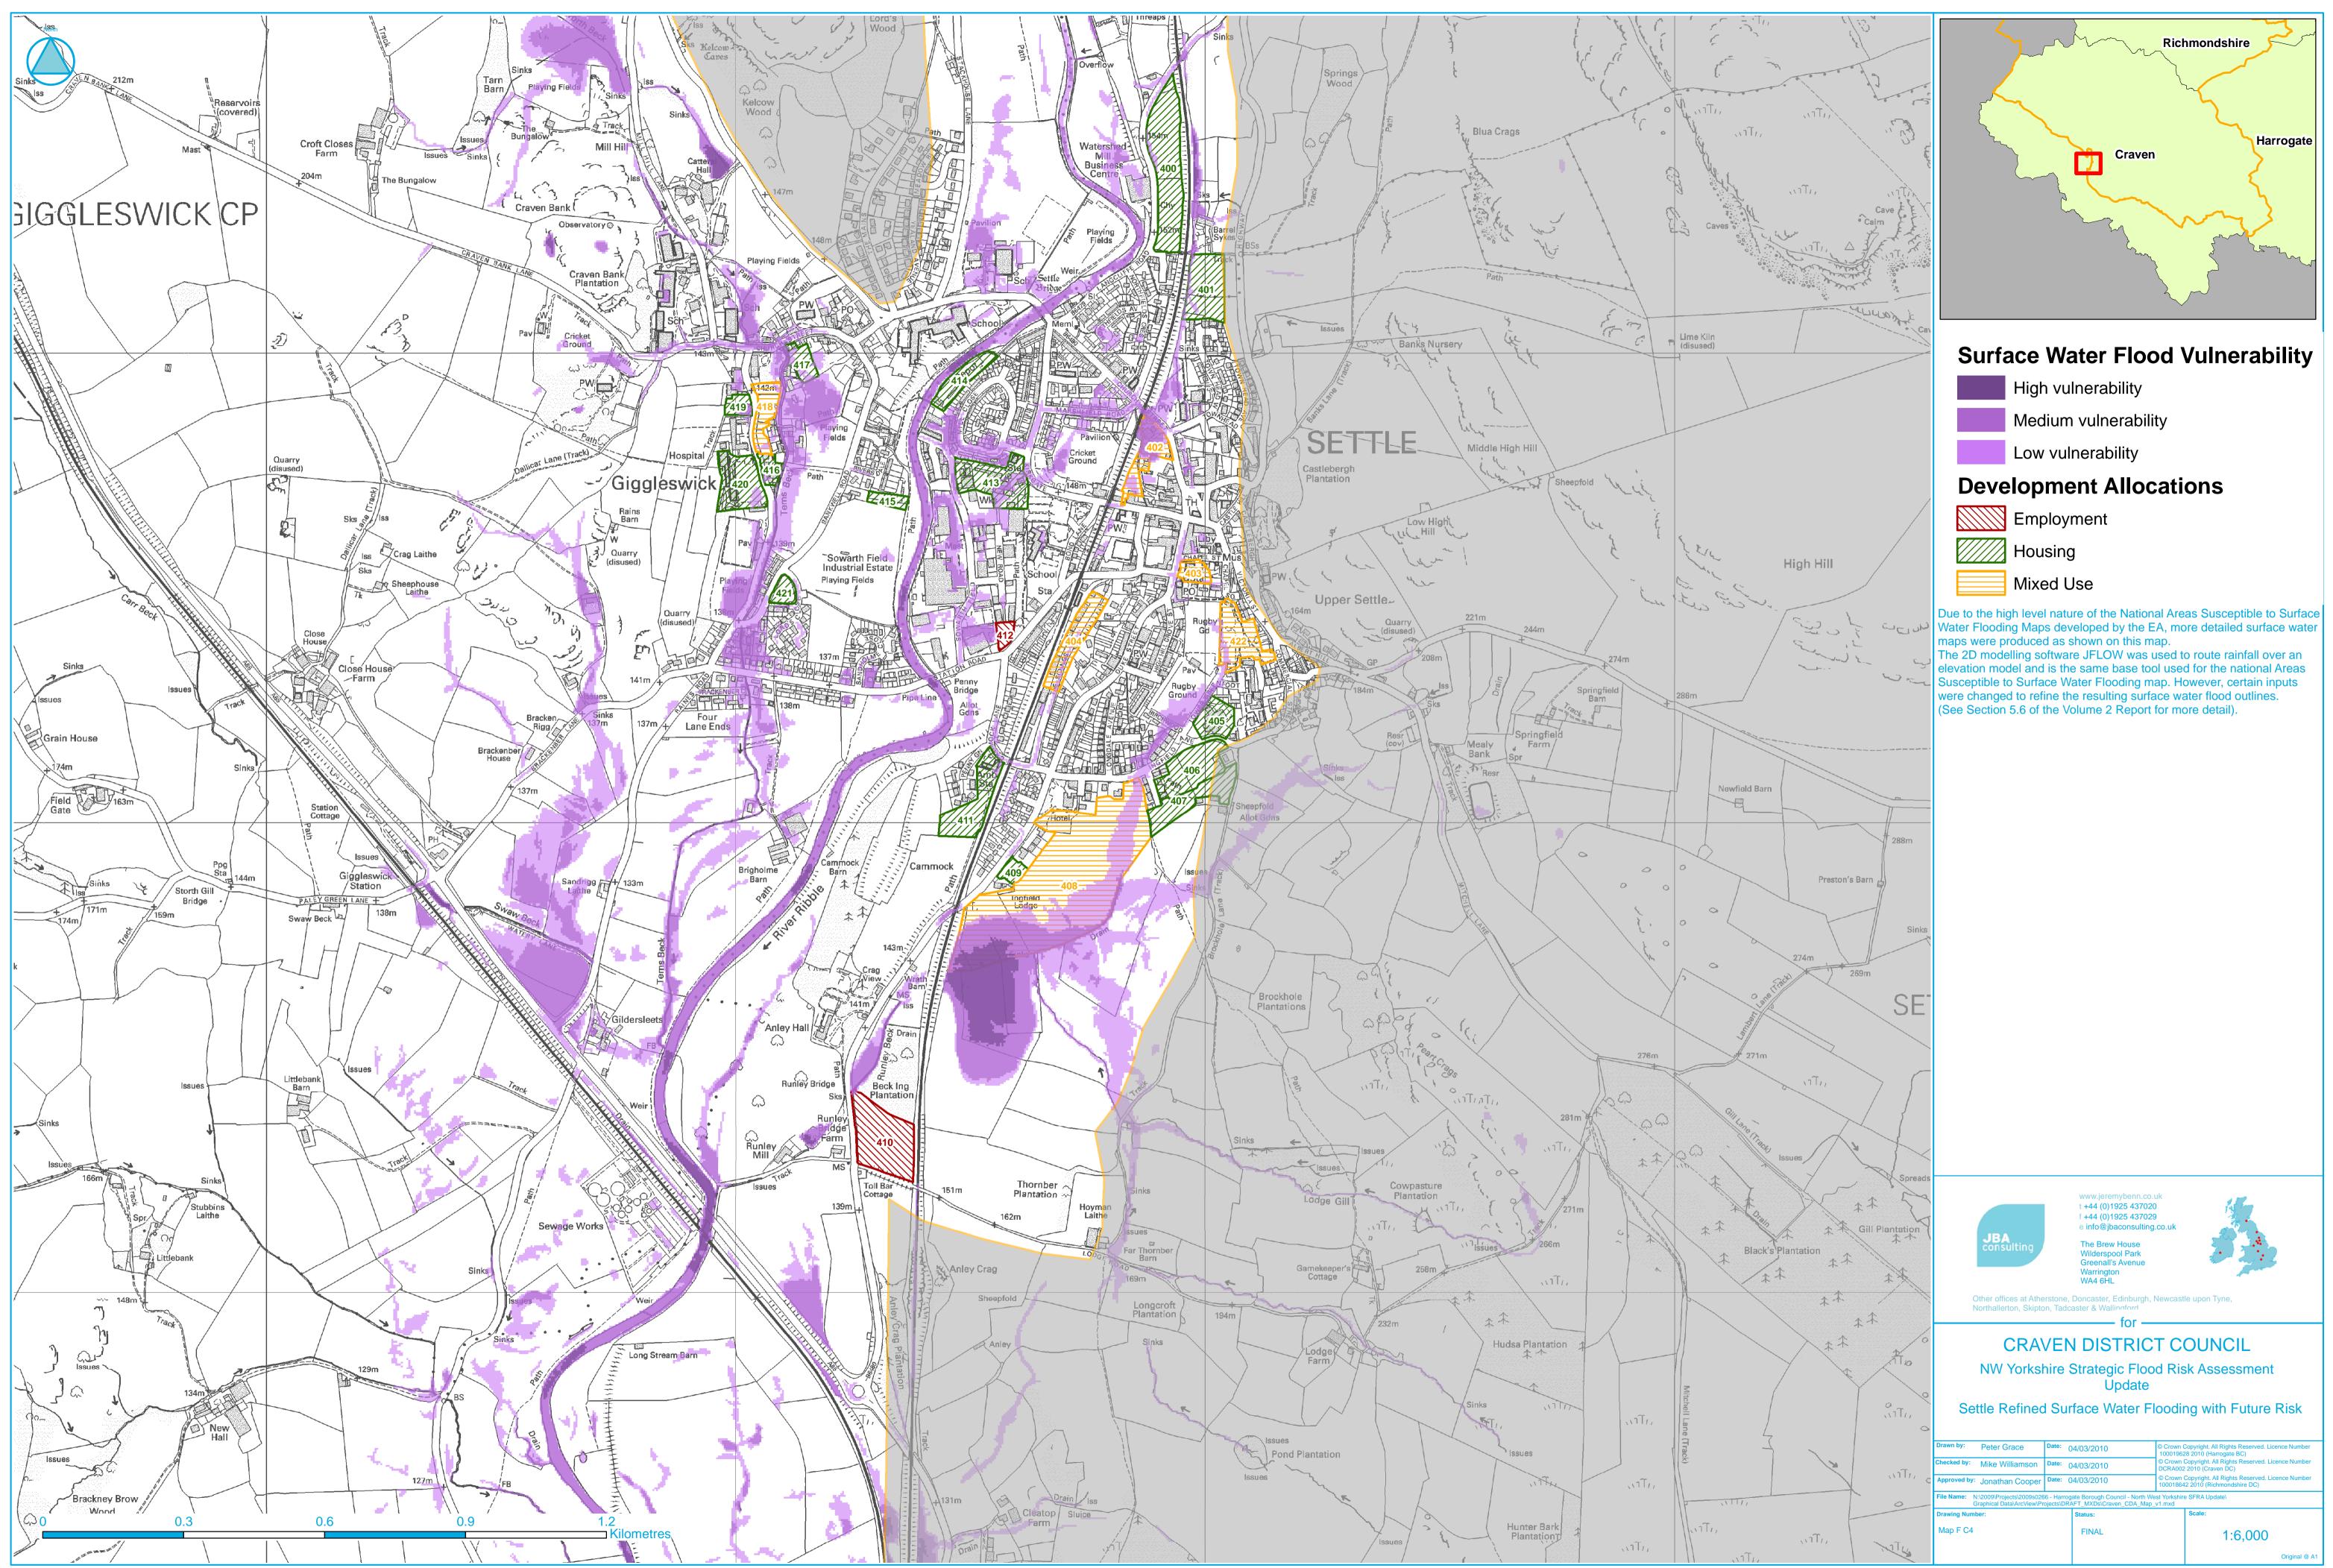

| Map F C4      |                                                    |       | FINAL      |                                                                                      | 1:6,000                                                                  |  |  |
|---------------|----------------------------------------------------|-------|------------|--------------------------------------------------------------------------------------|--------------------------------------------------------------------------|--|--|
| Drawing Numbe | er:                                                |       | Status:    |                                                                                      | Scale:                                                                   |  |  |
|               | 2009\Projects\2009s026<br>aphical Data\ArcView\Pro |       |            |                                                                                      | e SFRA Update\                                                           |  |  |
| Approved by:  | Jonathan Cooper                                    | Date: | 04/03/2010 | © Crown Copyright. All Rights Reserved. Licence<br>100018642 2010 (Richmondshire DC) |                                                                          |  |  |
| hecked by:    | Mike Williamson                                    | Date: | 04/03/2010 |                                                                                      | Copyright. All Rights Reserved. Licence Number<br>2 2010 (Craven DC)     |  |  |
| Drawn by:     | Peter Grace                                        | Date: | 04/03/2010 |                                                                                      | Copyright. All Rights Reserved. Licence Number<br>28 2010 (Harrogate BC) |  |  |

## **Development Allocations**

Employment

Housing

Mixed Use

Due to the high level nature of the National Areas Susceptible to Surface Water Flooding Maps developed by the EA, more detailed surface water maps were produced as shown on this map. The 2D modelling software JFLOW was used to route rainfall over an elevation model and is the same base tool used for the national Areas Susceptible to Surface Water Flooding map. However, certain inputs were changed to refine the resulting surface water flood outlines. (See Section 5.6 of the Volume 2 Report for more detail).