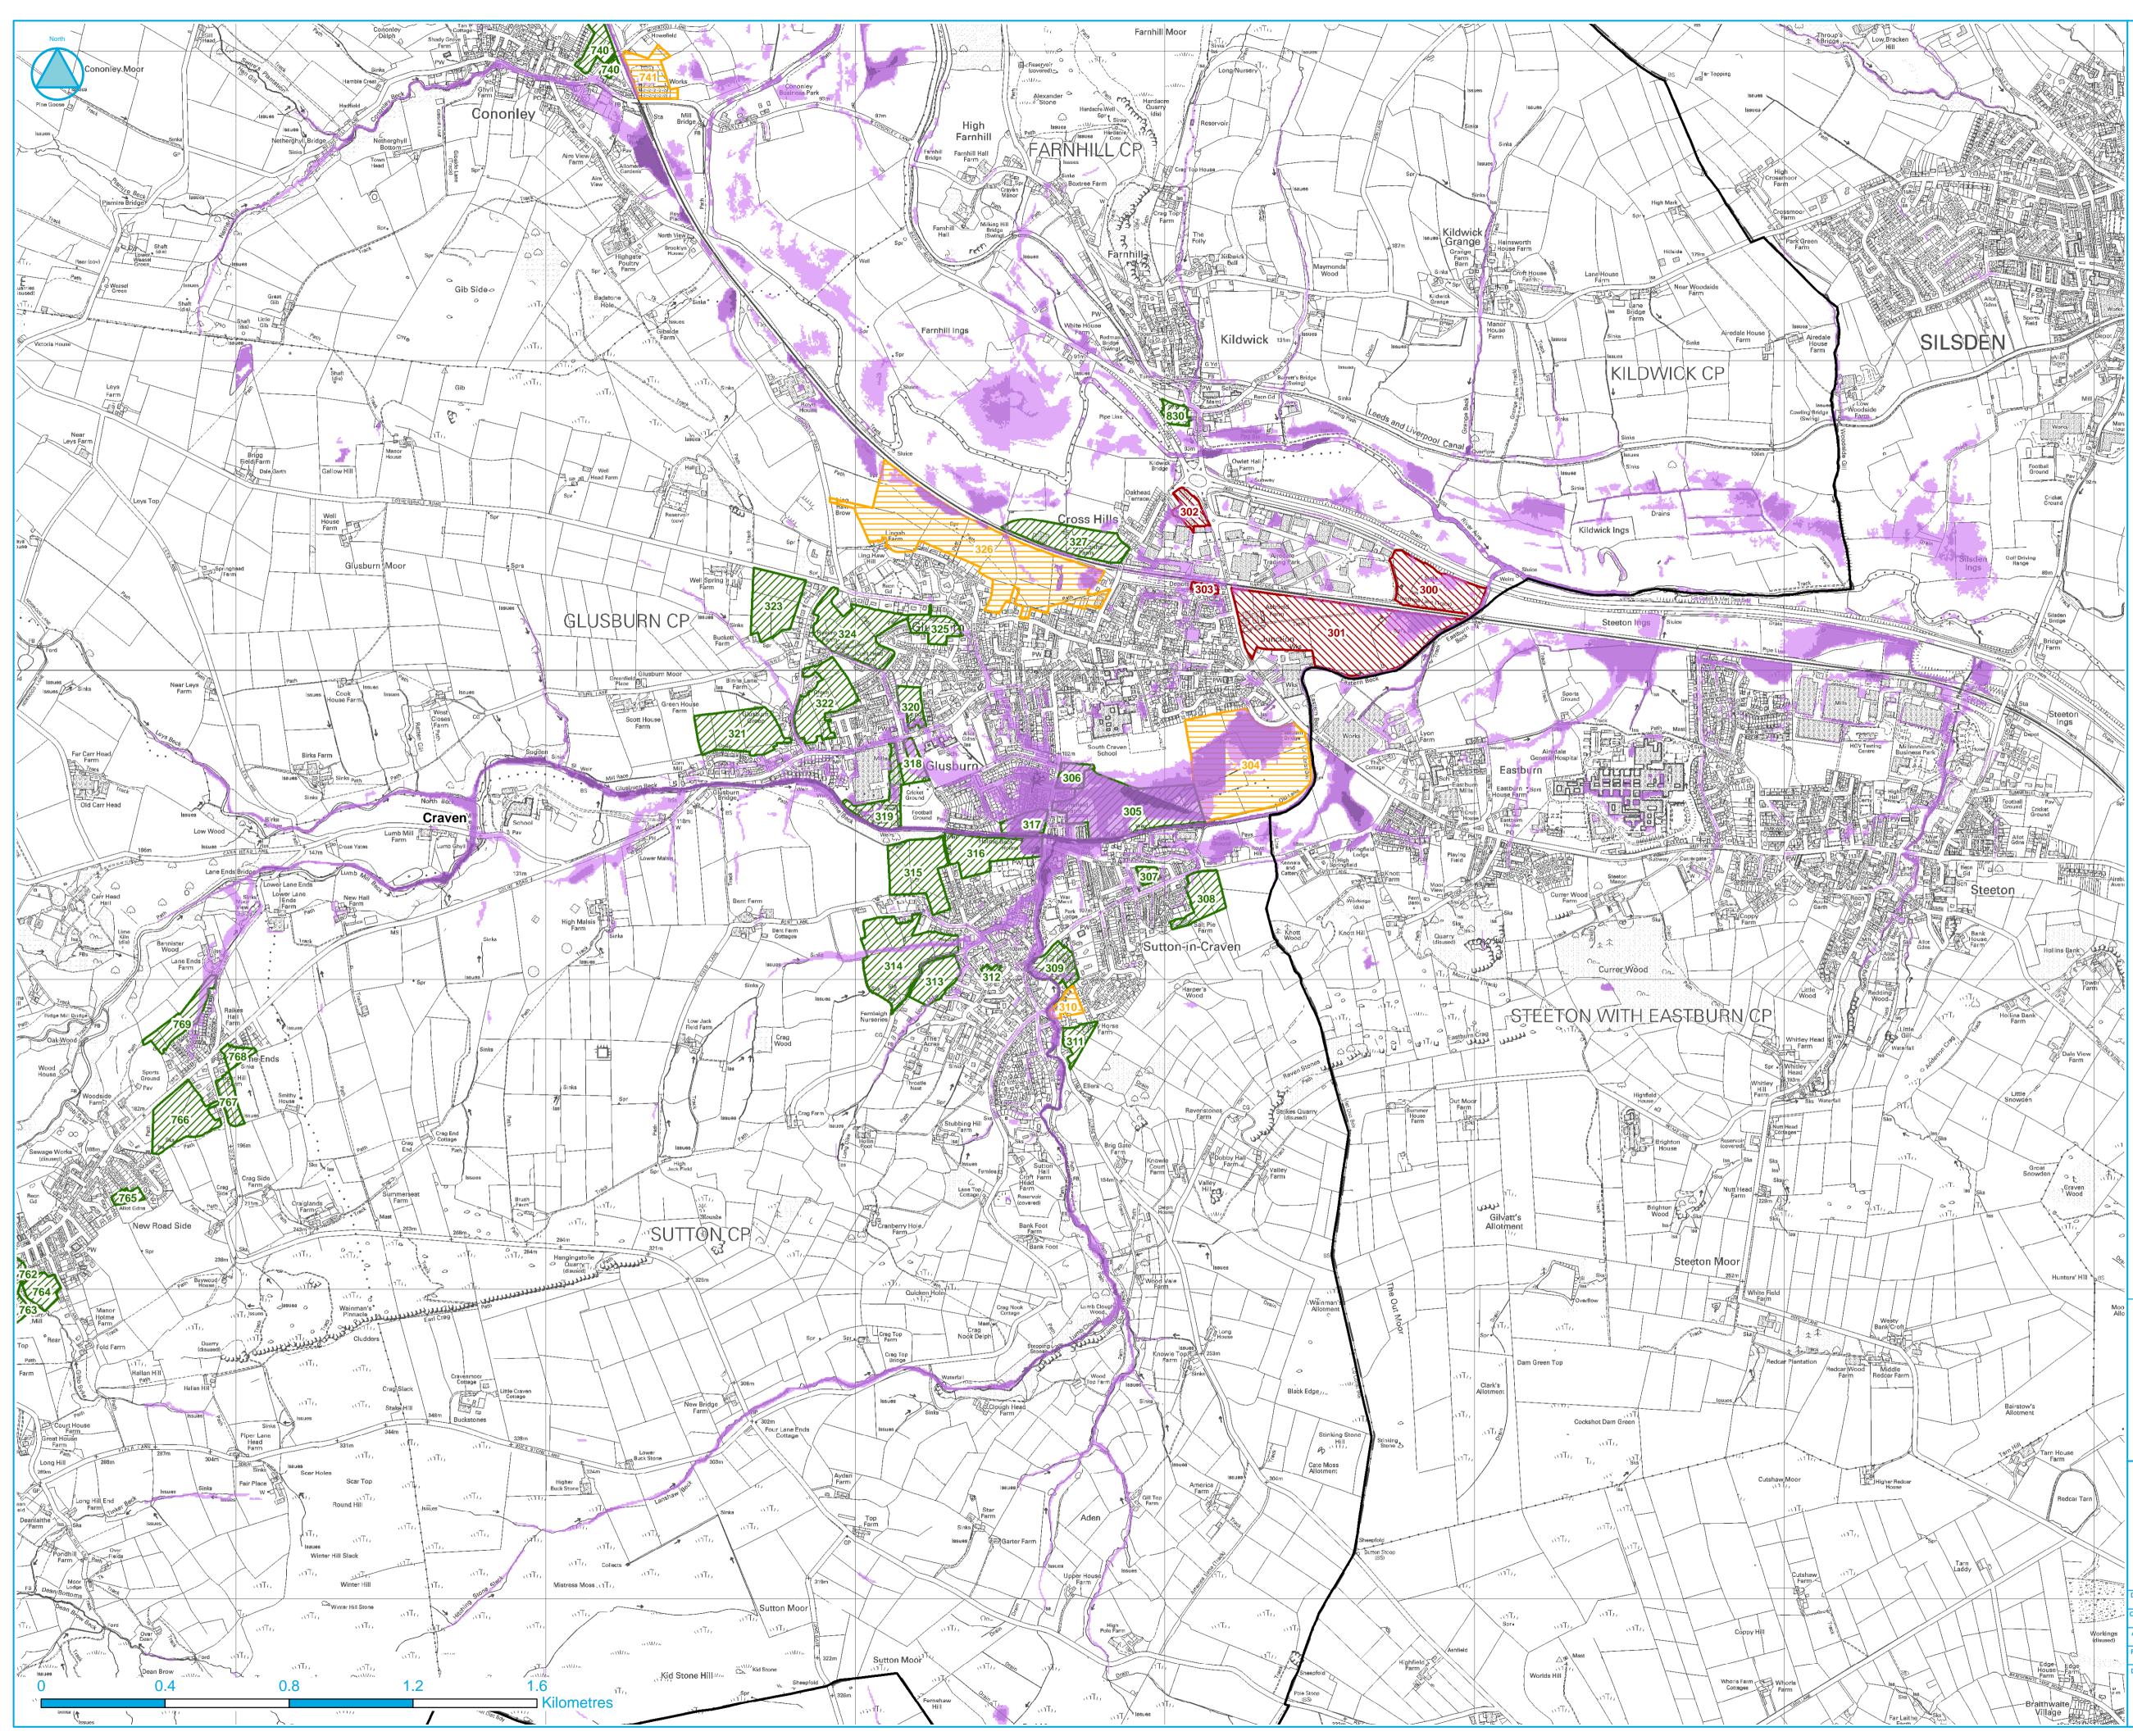

#### CRAVEN DISTRICT COUNCIL NW Yorkshire Strategic Flood Risk Assessment Update

for

Glusburn & Sutton-in-Craven Refined Surface Water Flooding with Current Risk

| Drawn by:                            | Peter Grace     | Date: (    | 04/03/2010                                                                                 | © Crown Copyright. All Rights Reserved. Licence Numbe<br>100019628 2010 (Harrogate BC)<br>© Crown Copyright. All Rights Reserved. Licence Numbe<br>DCRA002 2010 (Craven DC) |               |   |
|--------------------------------------|-----------------|------------|--------------------------------------------------------------------------------------------|-----------------------------------------------------------------------------------------------------------------------------------------------------------------------------|---------------|---|
| Checked by:                          | Mike Williamson | Date: (    | 04/03/2010                                                                                 |                                                                                                                                                                             |               |   |
| Approved by: Jonathan Cooper Date: ( |                 | 04/03/2010 | © Crown Copyright. All Rights Reserved. Licence Numbe<br>100018642 2010 (Richmondshire DC) |                                                                                                                                                                             |               |   |
|                                      |                 |            | gate Borough Council - North We<br>AFT_MXDs\Craven_CDA_Curre                               |                                                                                                                                                                             |               |   |
| Drawing Num                          | ber:            |            | Status:                                                                                    |                                                                                                                                                                             | Scale:        | 1 |
| Map F C3                             |                 |            | FINAL                                                                                      |                                                                                                                                                                             | 1:10,000      |   |
|                                      |                 |            |                                                                                            |                                                                                                                                                                             | Original @ A1 |   |

## **Development Allocations**

Employment

Housing

Mixed Use

Due to the high level nature of the National Areas Susceptible to Surface Water Flooding Maps developed by the EA, more detailed surface water maps were produced as shown on this map. The 2D modelling software JFLOW was used to route rainfall over an elevation model and is the same base tool used for the national Areas Susceptible to Surface Water Flooding map. However, certain inputs were changed to refine the resulting surface water flood outlines. (See Section 5.6 of the Volume 2 Report for more detail).