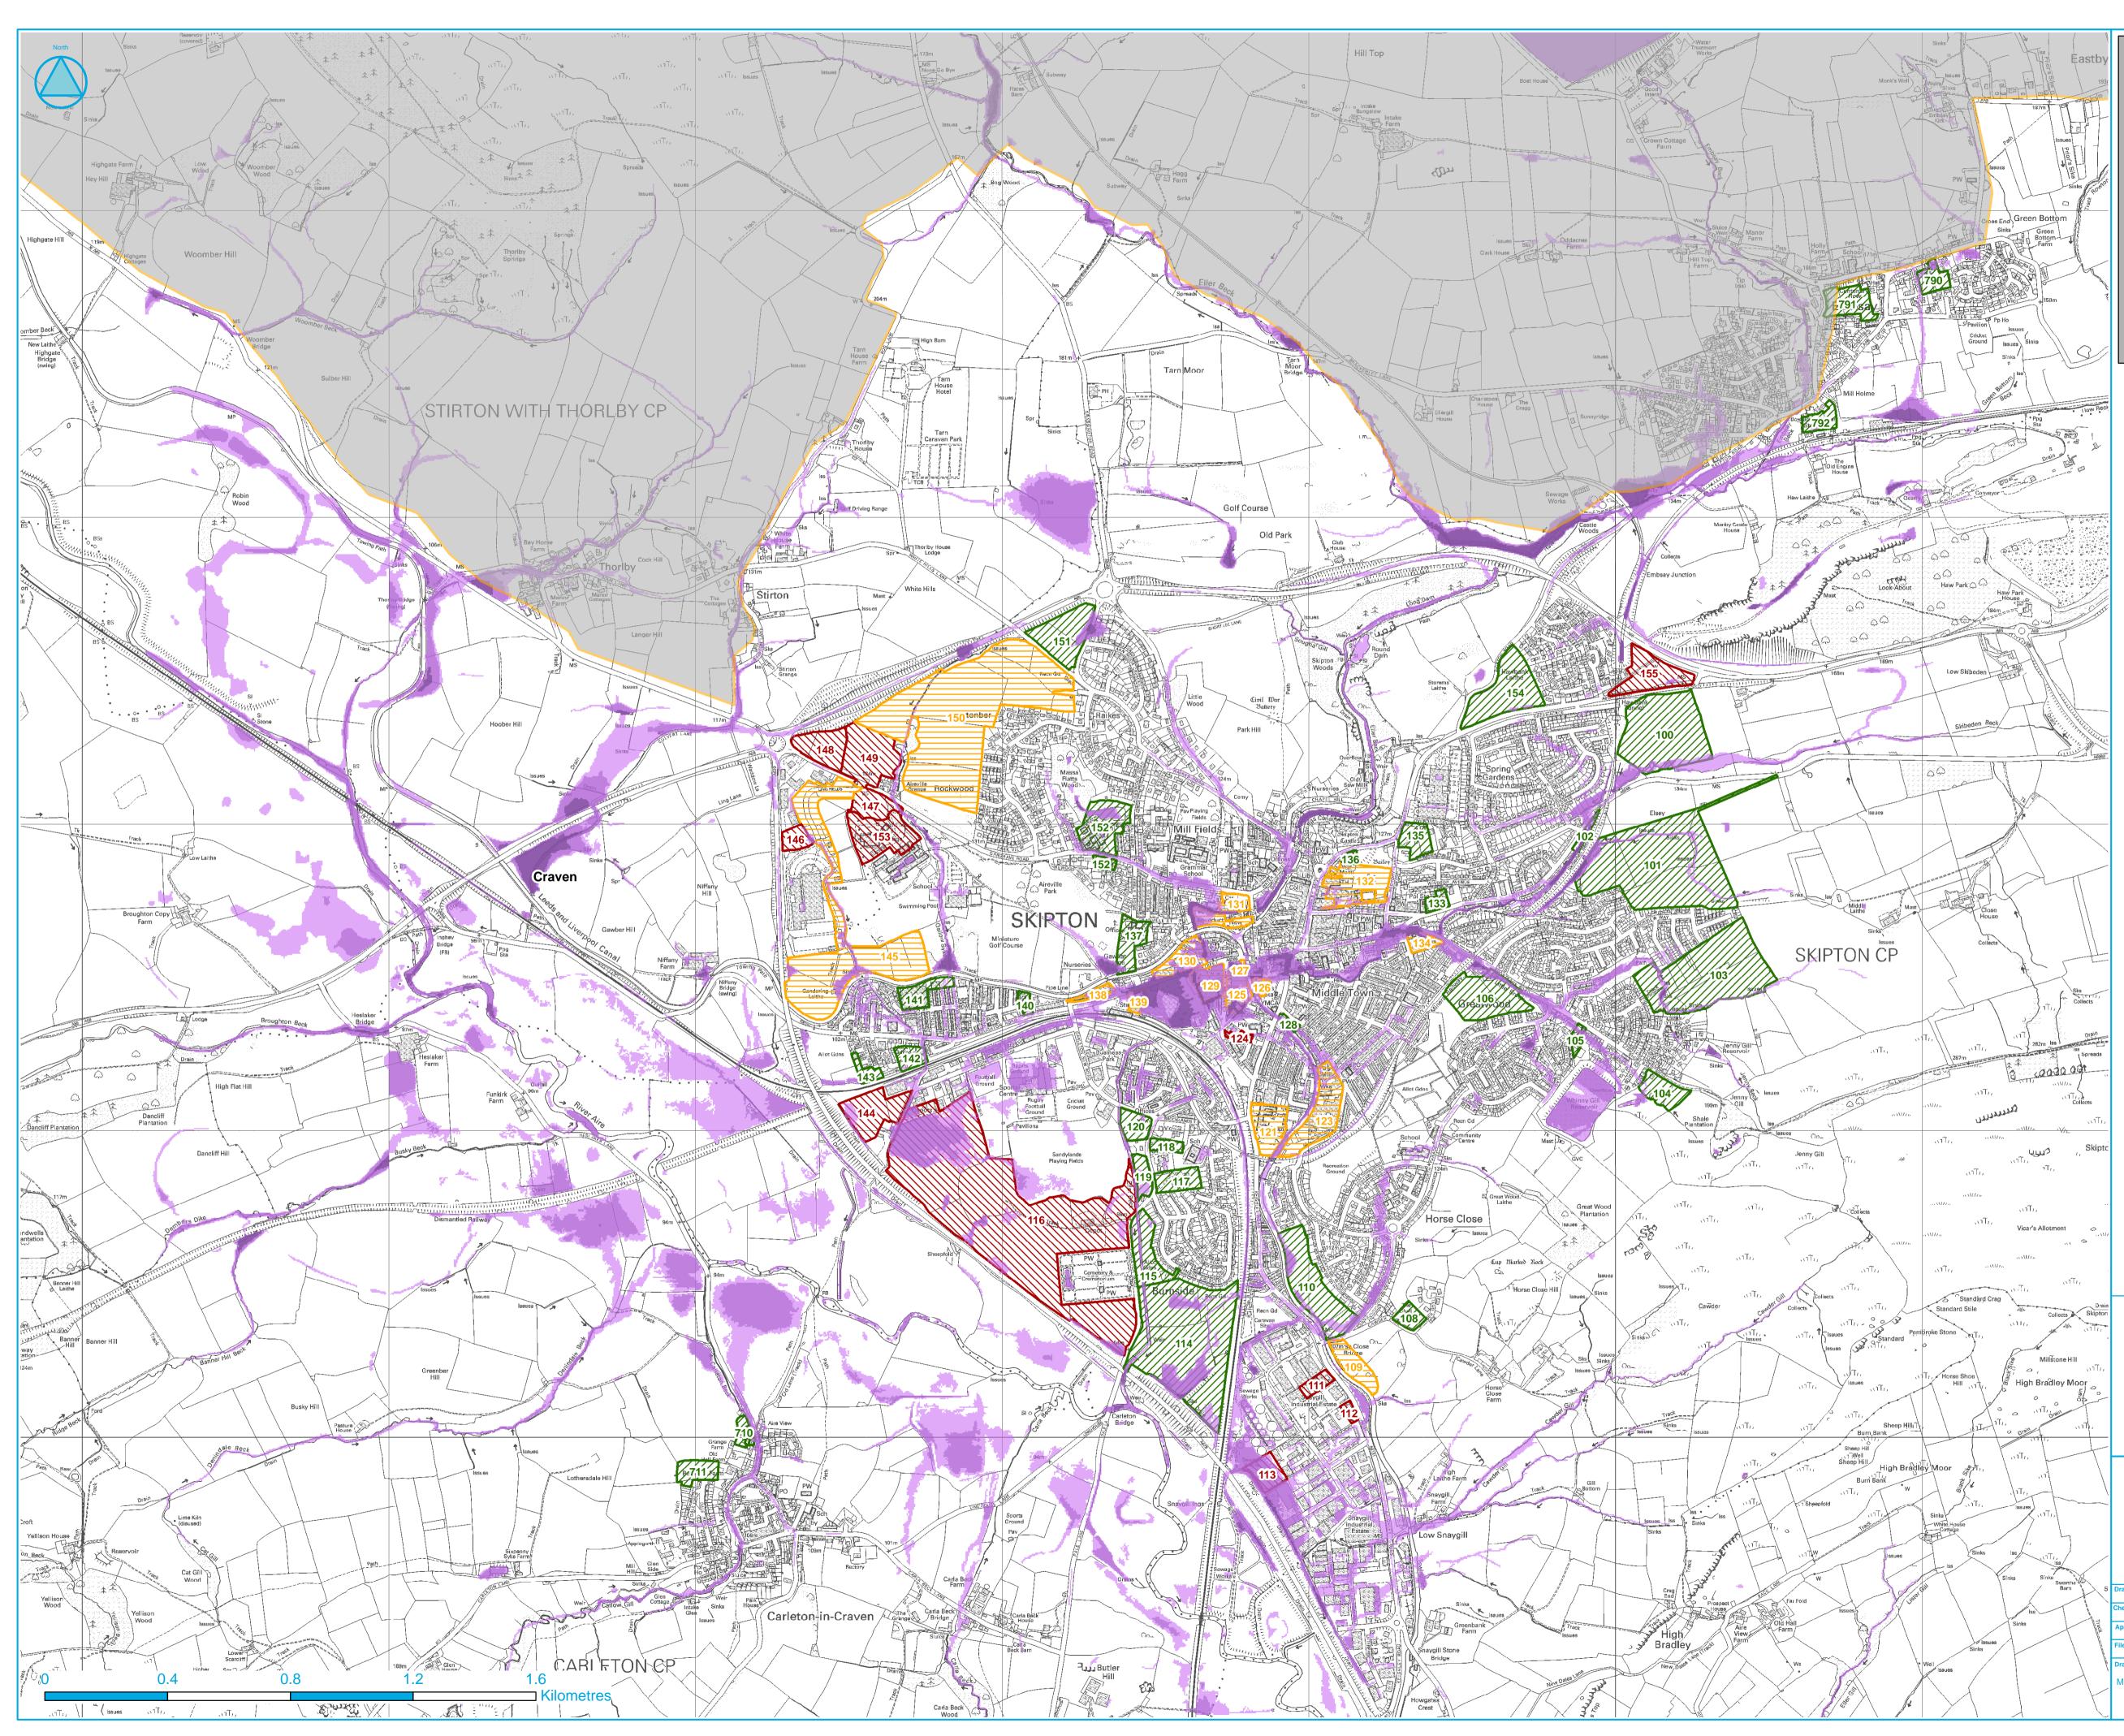

- High Vulnerability
- Medium vulnerability
- Low vulnerability

#### **Development Allocations**

- Employment Housing
  - Mixed Use

Other offices at Atherstone, Doncaster, Edinburgh, Newcastle upon Tyne, Northallerton, Skipton, Tadcaster & Wallingford

## **Development Allocations**

Employment

Housing

Mixed Use

Due to the high level nature of the National Areas Susceptible to Surface Water Flooding Maps developed by the EA, more detailed surface water maps were produced as shown on this map. The 2D modelling software JFLOW was used to route rainfall over an elevation model and is the same base tool used for the national Areas Susceptible to Surface Water Flooding map. However, certain inputs were changed to refine the resulting surface water flood outlines. (See Section 5.6 of the Volume 2 Report for more detail).