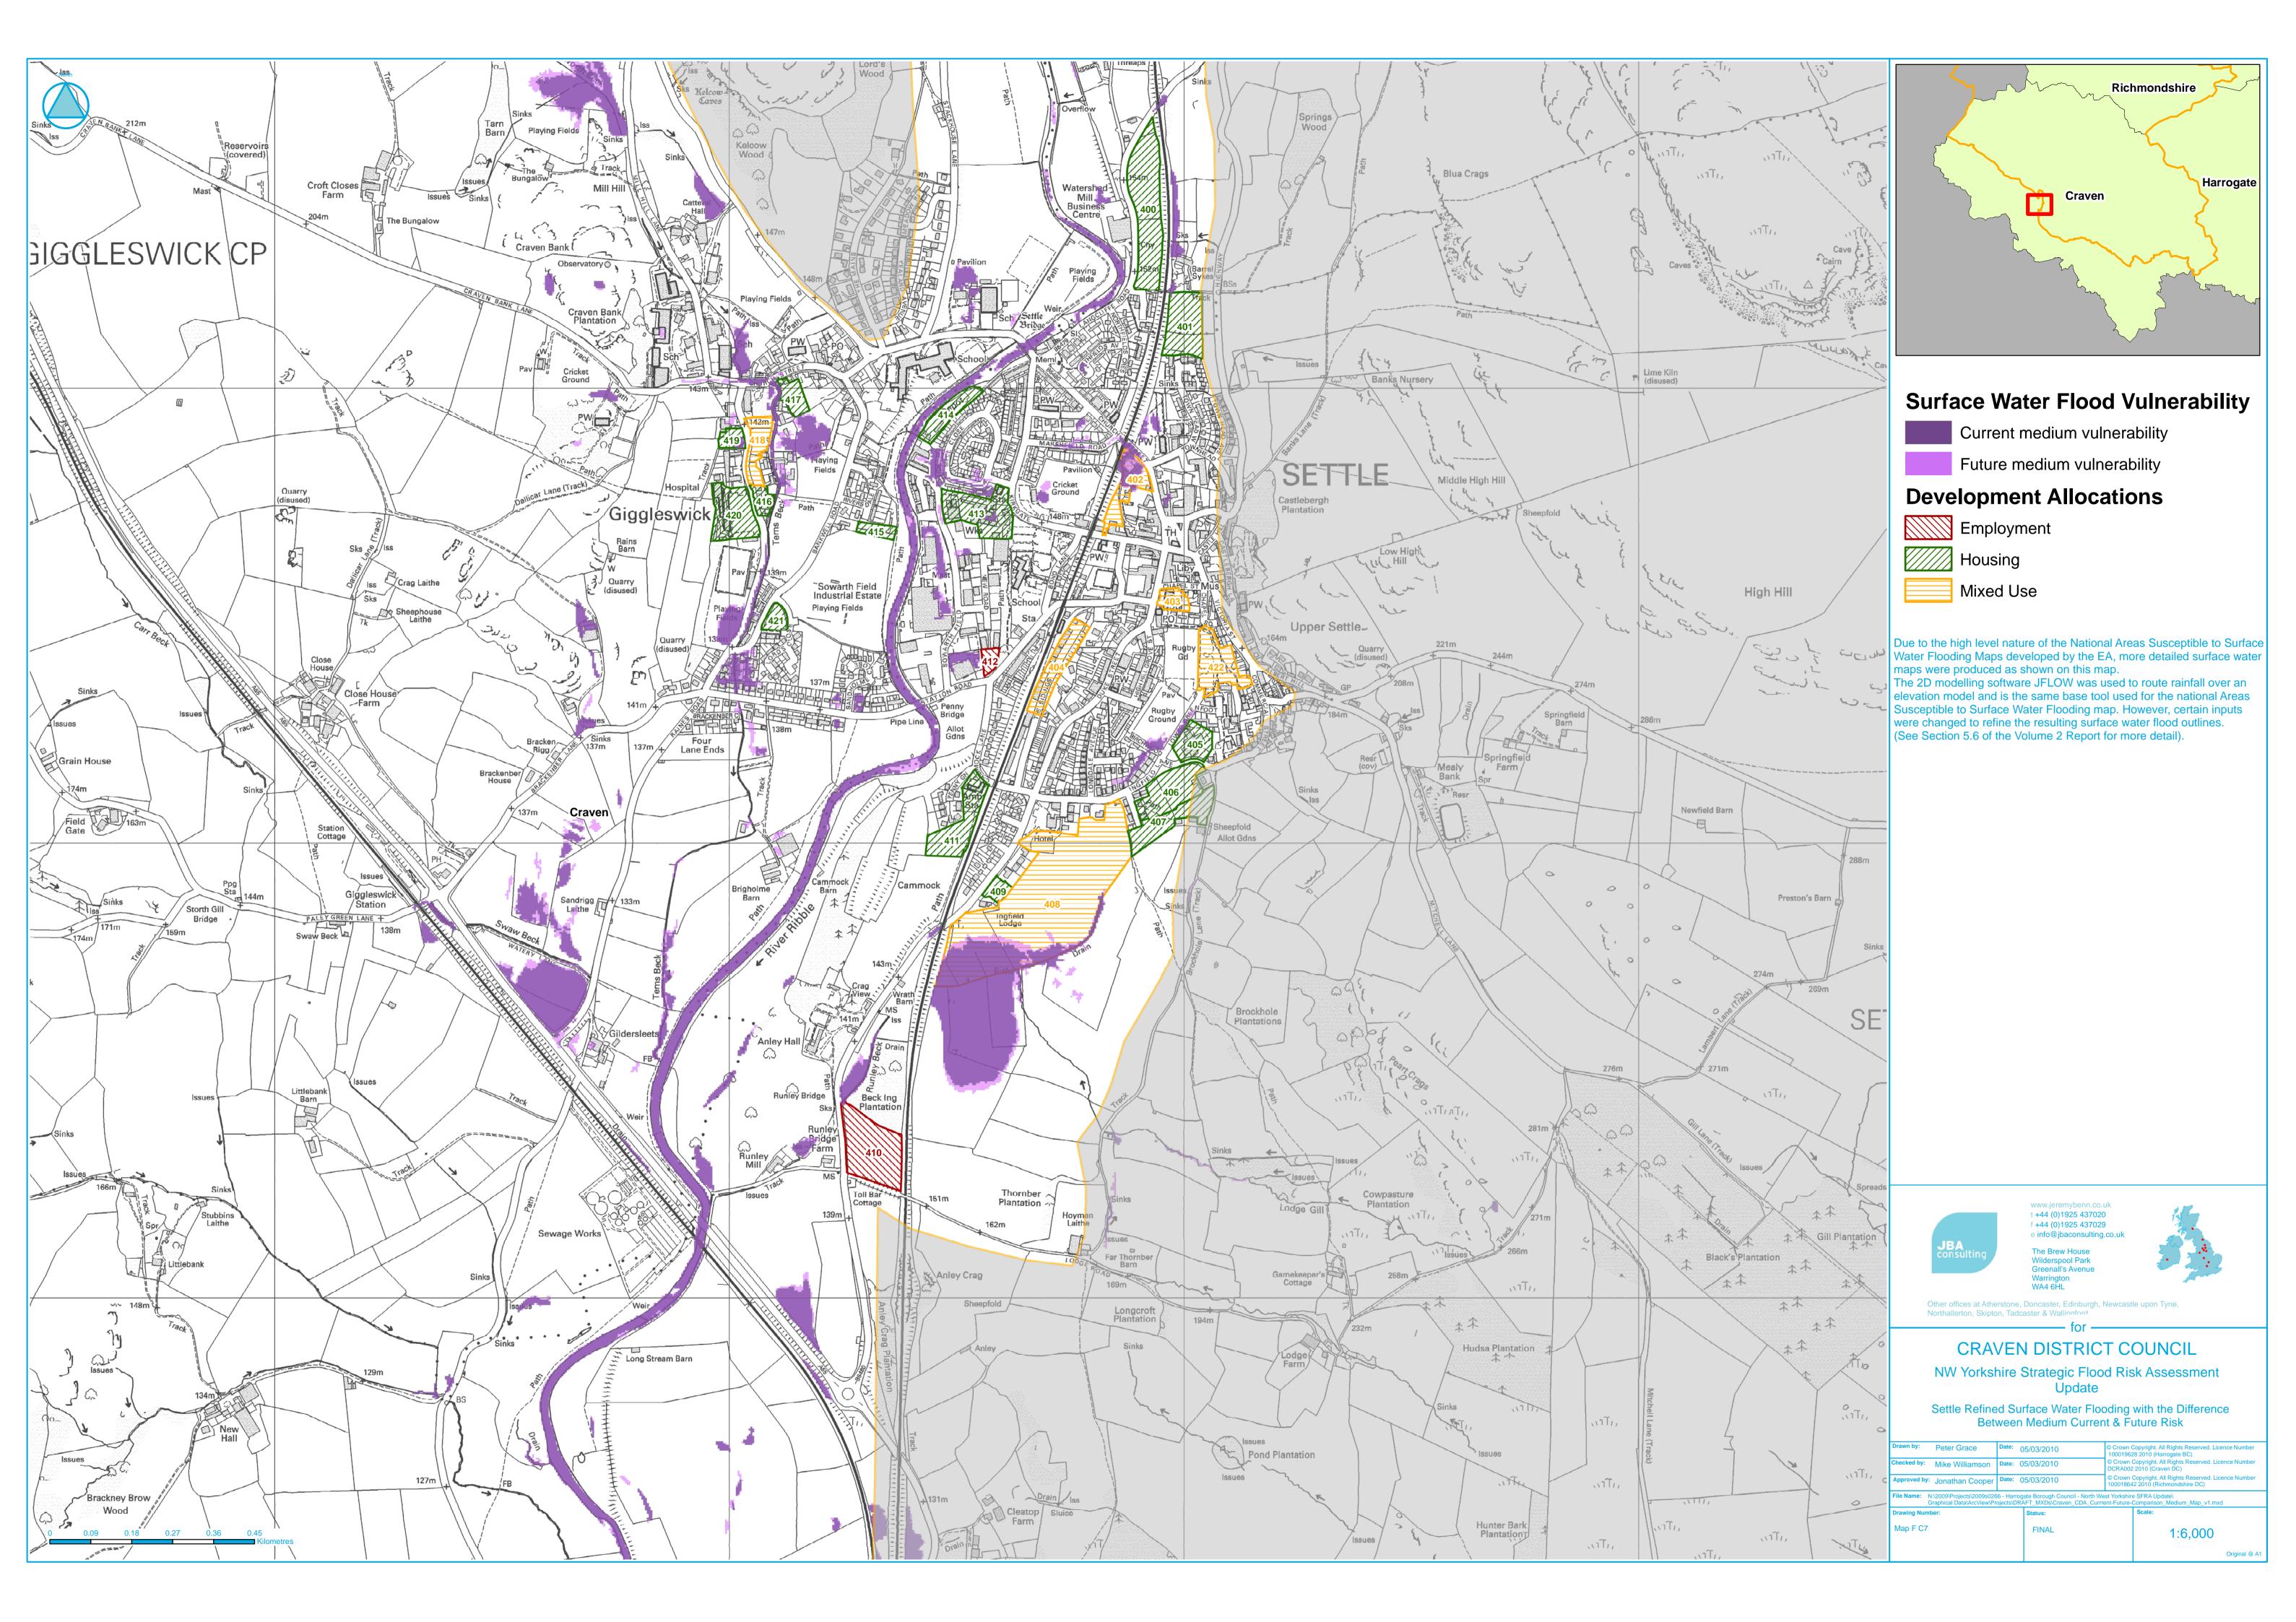

Current medium vulnerability

Future medium vulnerability

### **Development Allocations**

Housing

Mixed Use

Due to the high level nature of the National Areas Susceptible to Surface Water Flooding Maps developed by the EA, more detailed surface water maps were produced as shown on this map. The 2D modelling software JFLOW was used to route rainfall over an elevation model and is the same base tool used for the national Areas Susceptible to Surface Water Flooding map. However, certain inputs were changed to refine the resulting surface water flood outlines. (See Section 5.6 of the Volume 2 Report for more detail).

#### **CRAVEN DISTRICT COUNCIL**

NW Yorkshire Strategic Flood Risk Assessment Update

- for -

Glusburn & Sutton-in-Craven Refined Surface Water Flooding with the Difference Between Medium Current & Future Risk