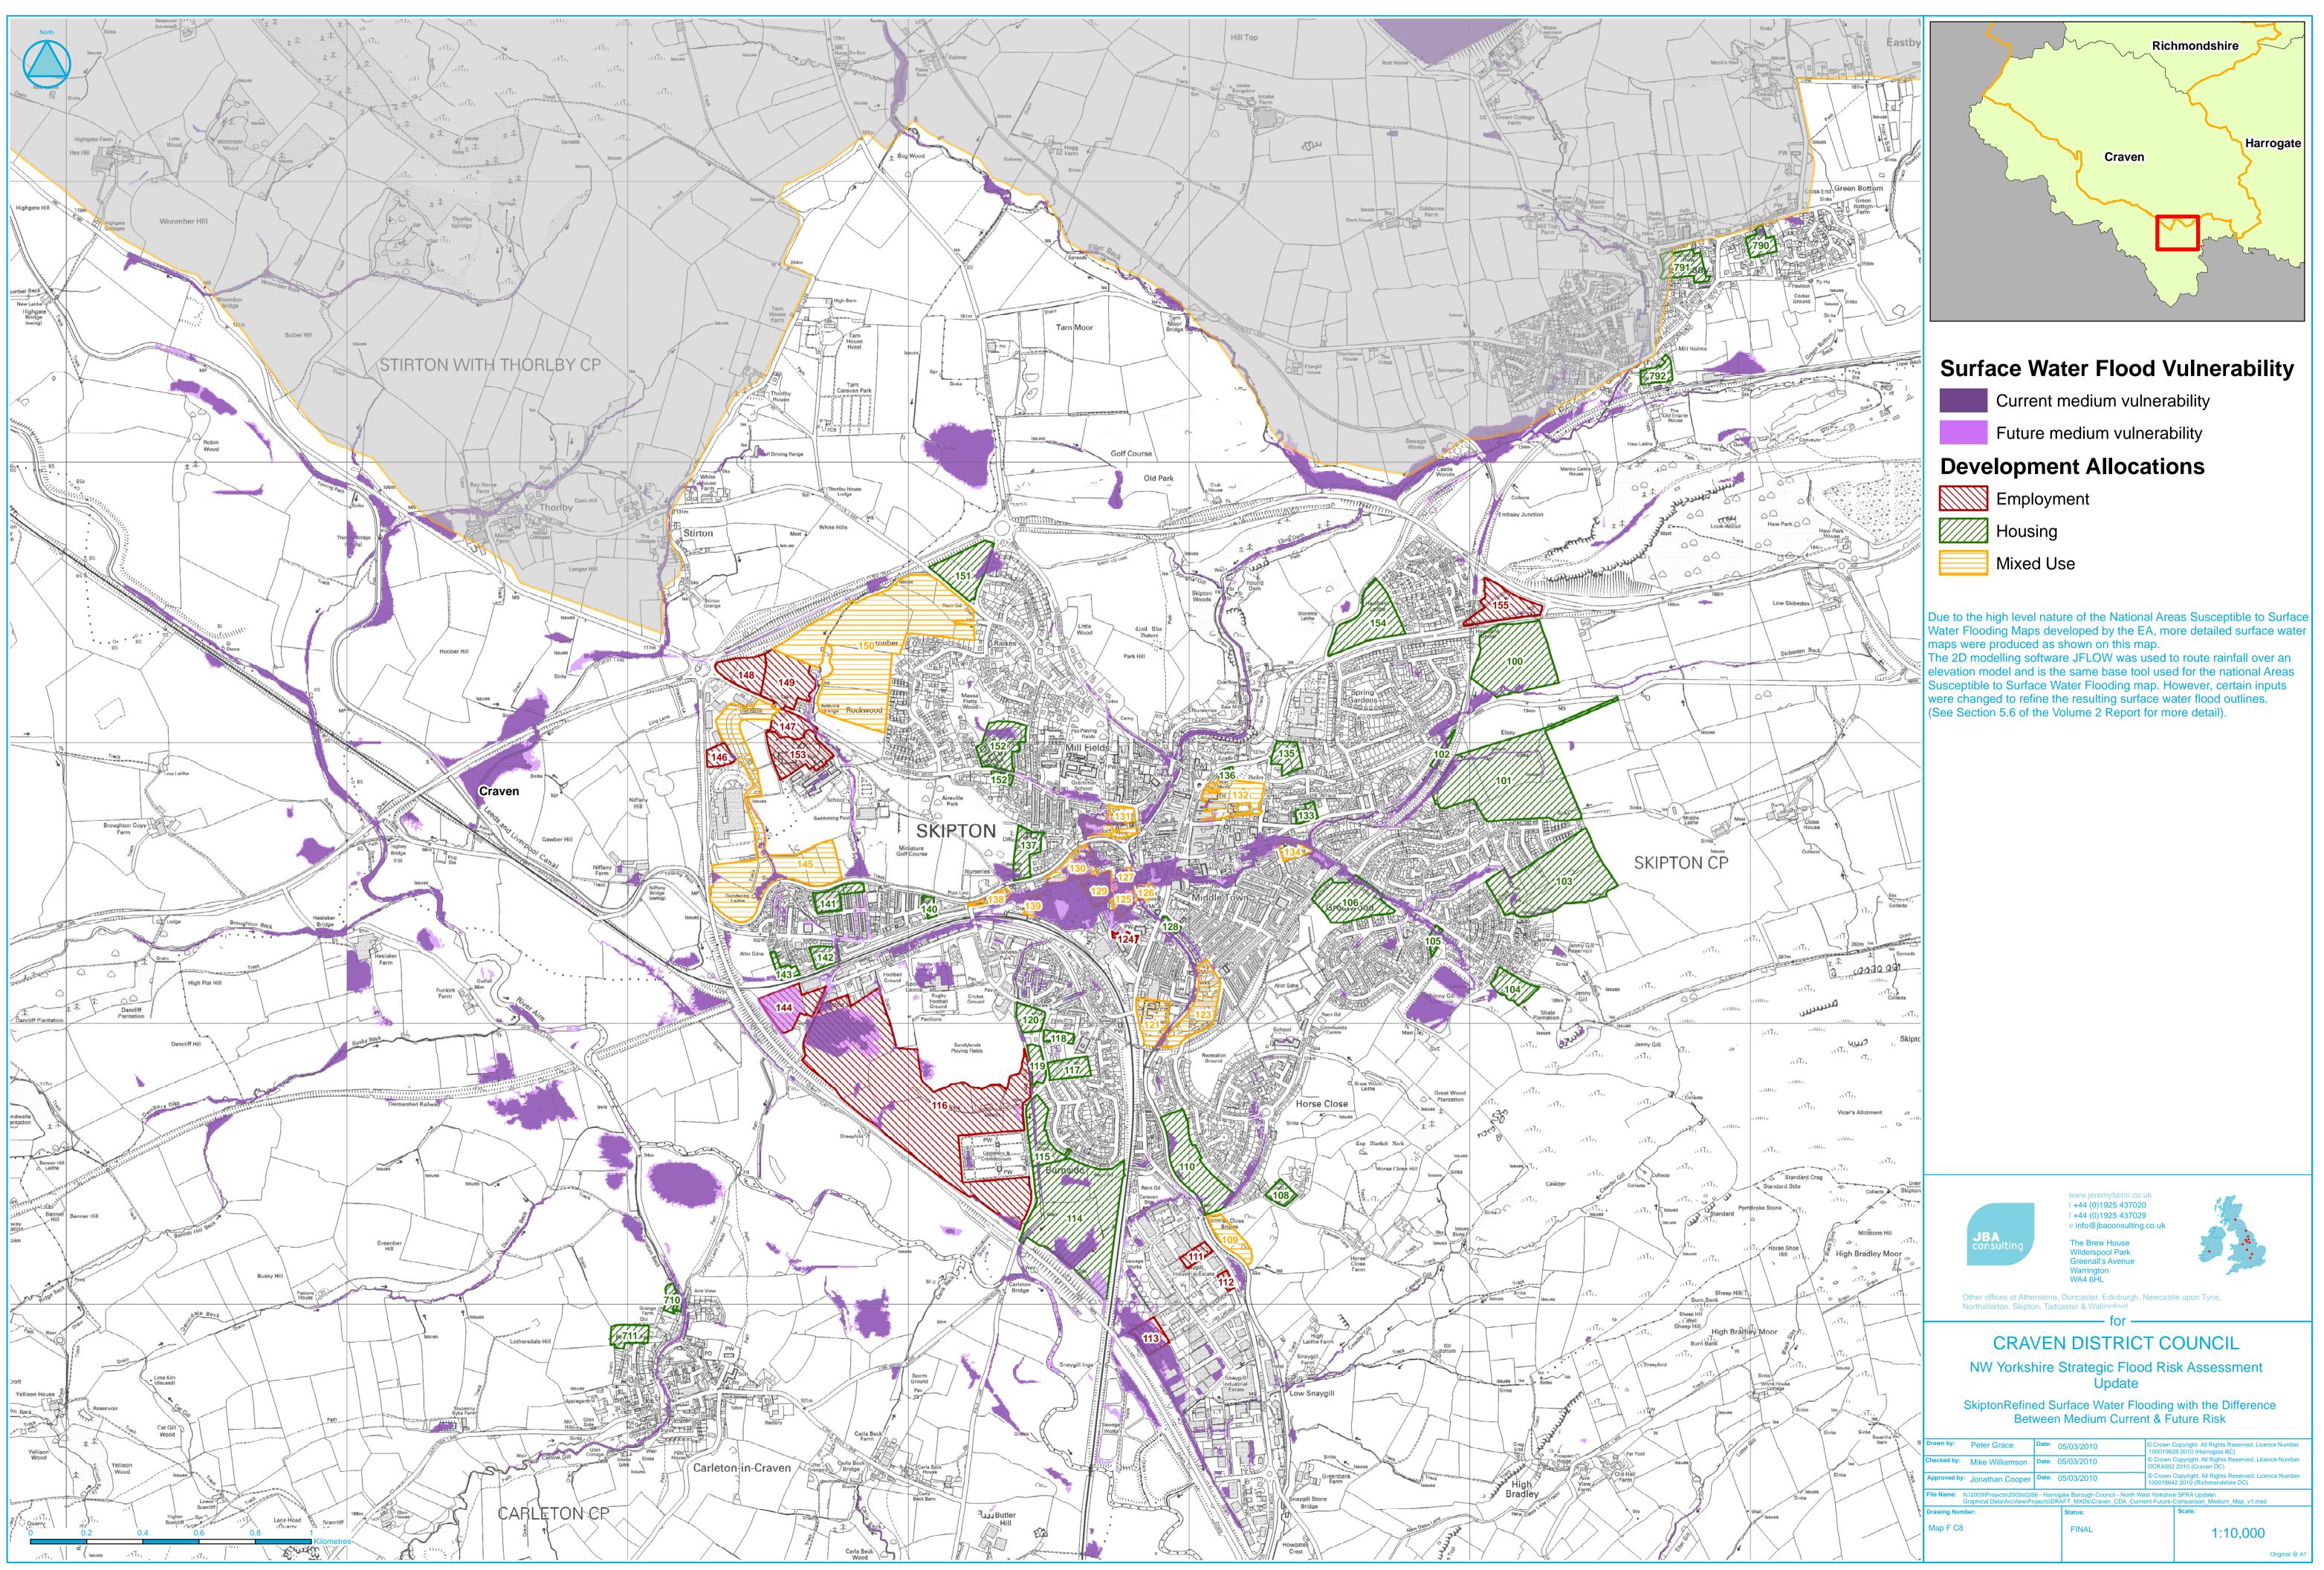

| Drawn by: Peter Grace                | Date: (      | 5/03/2010                              |  | © Crown Copyright. All Rights Reserved. Licence Numbe 100019628 2010 (Harrogate BC)       |                                                |  |
|--------------------------------------|--------------|----------------------------------------|--|-------------------------------------------------------------------------------------------|------------------------------------------------|--|
| hecked by: Mike William              | ISON Date: ( | 5/03/2010                              |  | © Crown Copyright. All Rights Reserved. Licence Number<br>DCRA002 2010 (Craven DC)        |                                                |  |
| Approved by: Jonathan Cooper Date: ( |              | 5/03/2010                              |  | © Crown Copyright. All Rights Reserved. Licence Numb<br>100018642 2010 (Richmondshire DC) |                                                |  |
|                                      |              | ate Borough Counci<br>\FT_MXDs\Craven_ |  |                                                                                           | e SFRA Update\<br>Comparison_Medium_Map_v1.mxd |  |
| Drawing Number:                      | Status:      |                                        |  | Scale:                                                                                    |                                                |  |
| Map F C8                             |              | FINAL                                  |  |                                                                                           | 1:10,000                                       |  |
|                                      |              |                                        |  |                                                                                           | Original @ A1                                  |  |

Current medium vulnerability

Future medium vulnerability

### **Development Allocations**

Housing

Mixed Use

Due to the high level nature of the National Areas Susceptible to Surface Water Flooding Maps developed by the EA, more detailed surface water maps were produced as shown on this map. The 2D modelling software JFLOW was used to route rainfall over an elevation model and is the same base tool used for the national Areas Susceptible to Surface Water Flooding map. However, certain inputs were changed to refine the resulting surface water flood outlines. (See Section 5.6 of the Volume 2 Report for more detail).

## **Development Allocations**

Employment

Housing

Mixed Use

Due to the high level nature of the National Areas Susceptible to Surface Water Flooding Maps developed by the EA, more detailed surface water maps were produced as shown on this map. The 2D modelling software JFLOW was used to route rainfall over an elevation model and is the same base tool used for the national Areas Susceptible to Surface Water Flooding map. However, certain inputs were changed to refine the resulting surface water flood outlines. (See Section 5.6 of the Volume 2 Report for more detail).