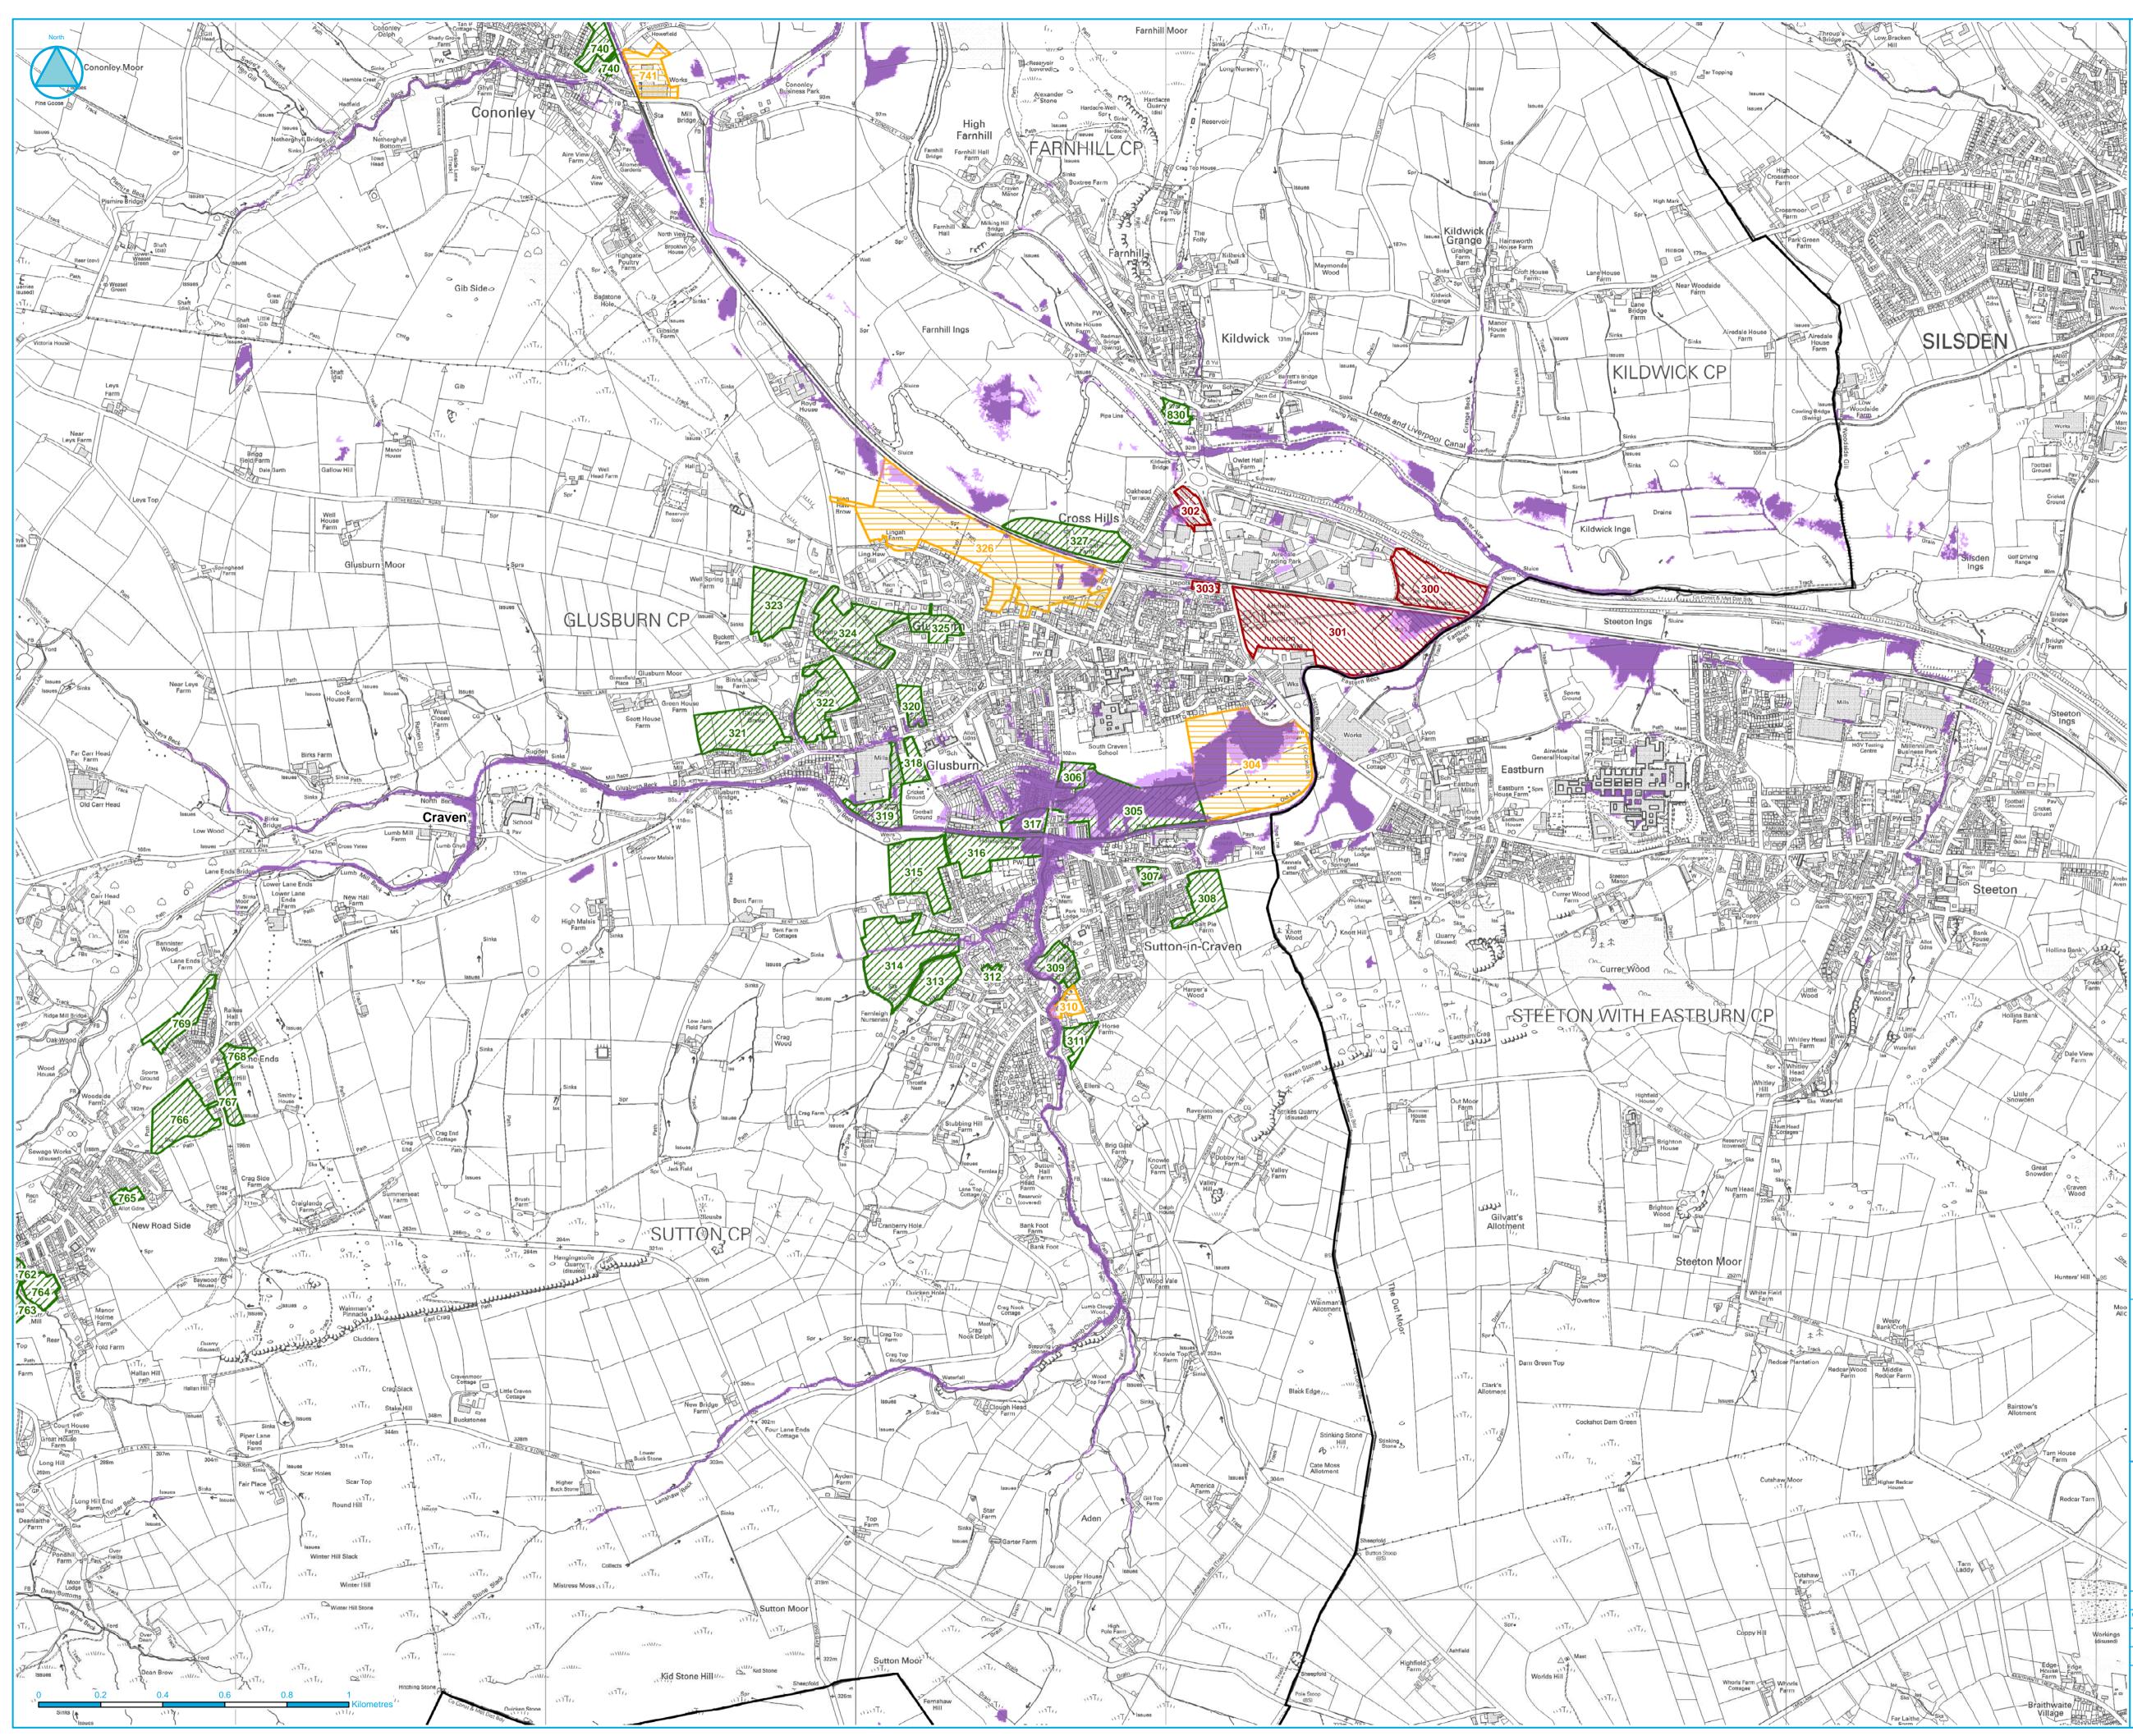

#### CRAVEN DISTRICT COUNCIL NW Yorkshire Strategic Flood Risk Assessment Update

for

Glusburn & Sutton-in-Craven Refined Surface Water Flooding with Current Risk

| Drawn by:                            | Peter Grace     | Date: (    | 04/03/2010                                                                                 | © Crown Copyright. All Rights Reserved. Licence Numbe<br>100019628 2010 (Harrogate BC)<br>© Crown Copyright. All Rights Reserved. Licence Numbe<br>DCRA002 2010 (Craven DC) |               |   |
|--------------------------------------|-----------------|------------|--------------------------------------------------------------------------------------------|-----------------------------------------------------------------------------------------------------------------------------------------------------------------------------|---------------|---|
| Checked by:                          | Mike Williamson | Date: (    | 04/03/2010                                                                                 |                                                                                                                                                                             |               |   |
| Approved by: Jonathan Cooper Date: ( |                 | 04/03/2010 | © Crown Copyright. All Rights Reserved. Licence Numbe<br>100018642 2010 (Richmondshire DC) |                                                                                                                                                                             |               |   |
|                                      |                 |            | gate Borough Council - North We<br>AFT_MXDs\Craven_CDA_Curre                               |                                                                                                                                                                             |               |   |
| Drawing Num                          | ber:            |            | Status:                                                                                    |                                                                                                                                                                             | Scale:        | 1 |
| Map F C3                             |                 |            | FINAL                                                                                      |                                                                                                                                                                             | 1:10,000      |   |
|                                      |                 |            |                                                                                            |                                                                                                                                                                             | Original @ A1 |   |

#### **Development Allocations**

- Employment Housing
  - Mixed Use

Other offices at Atherstone, Doncaster, Edinburgh, Newcastle upon Tyne, Northallerton, Skipton, Tadcaster & Wallingford