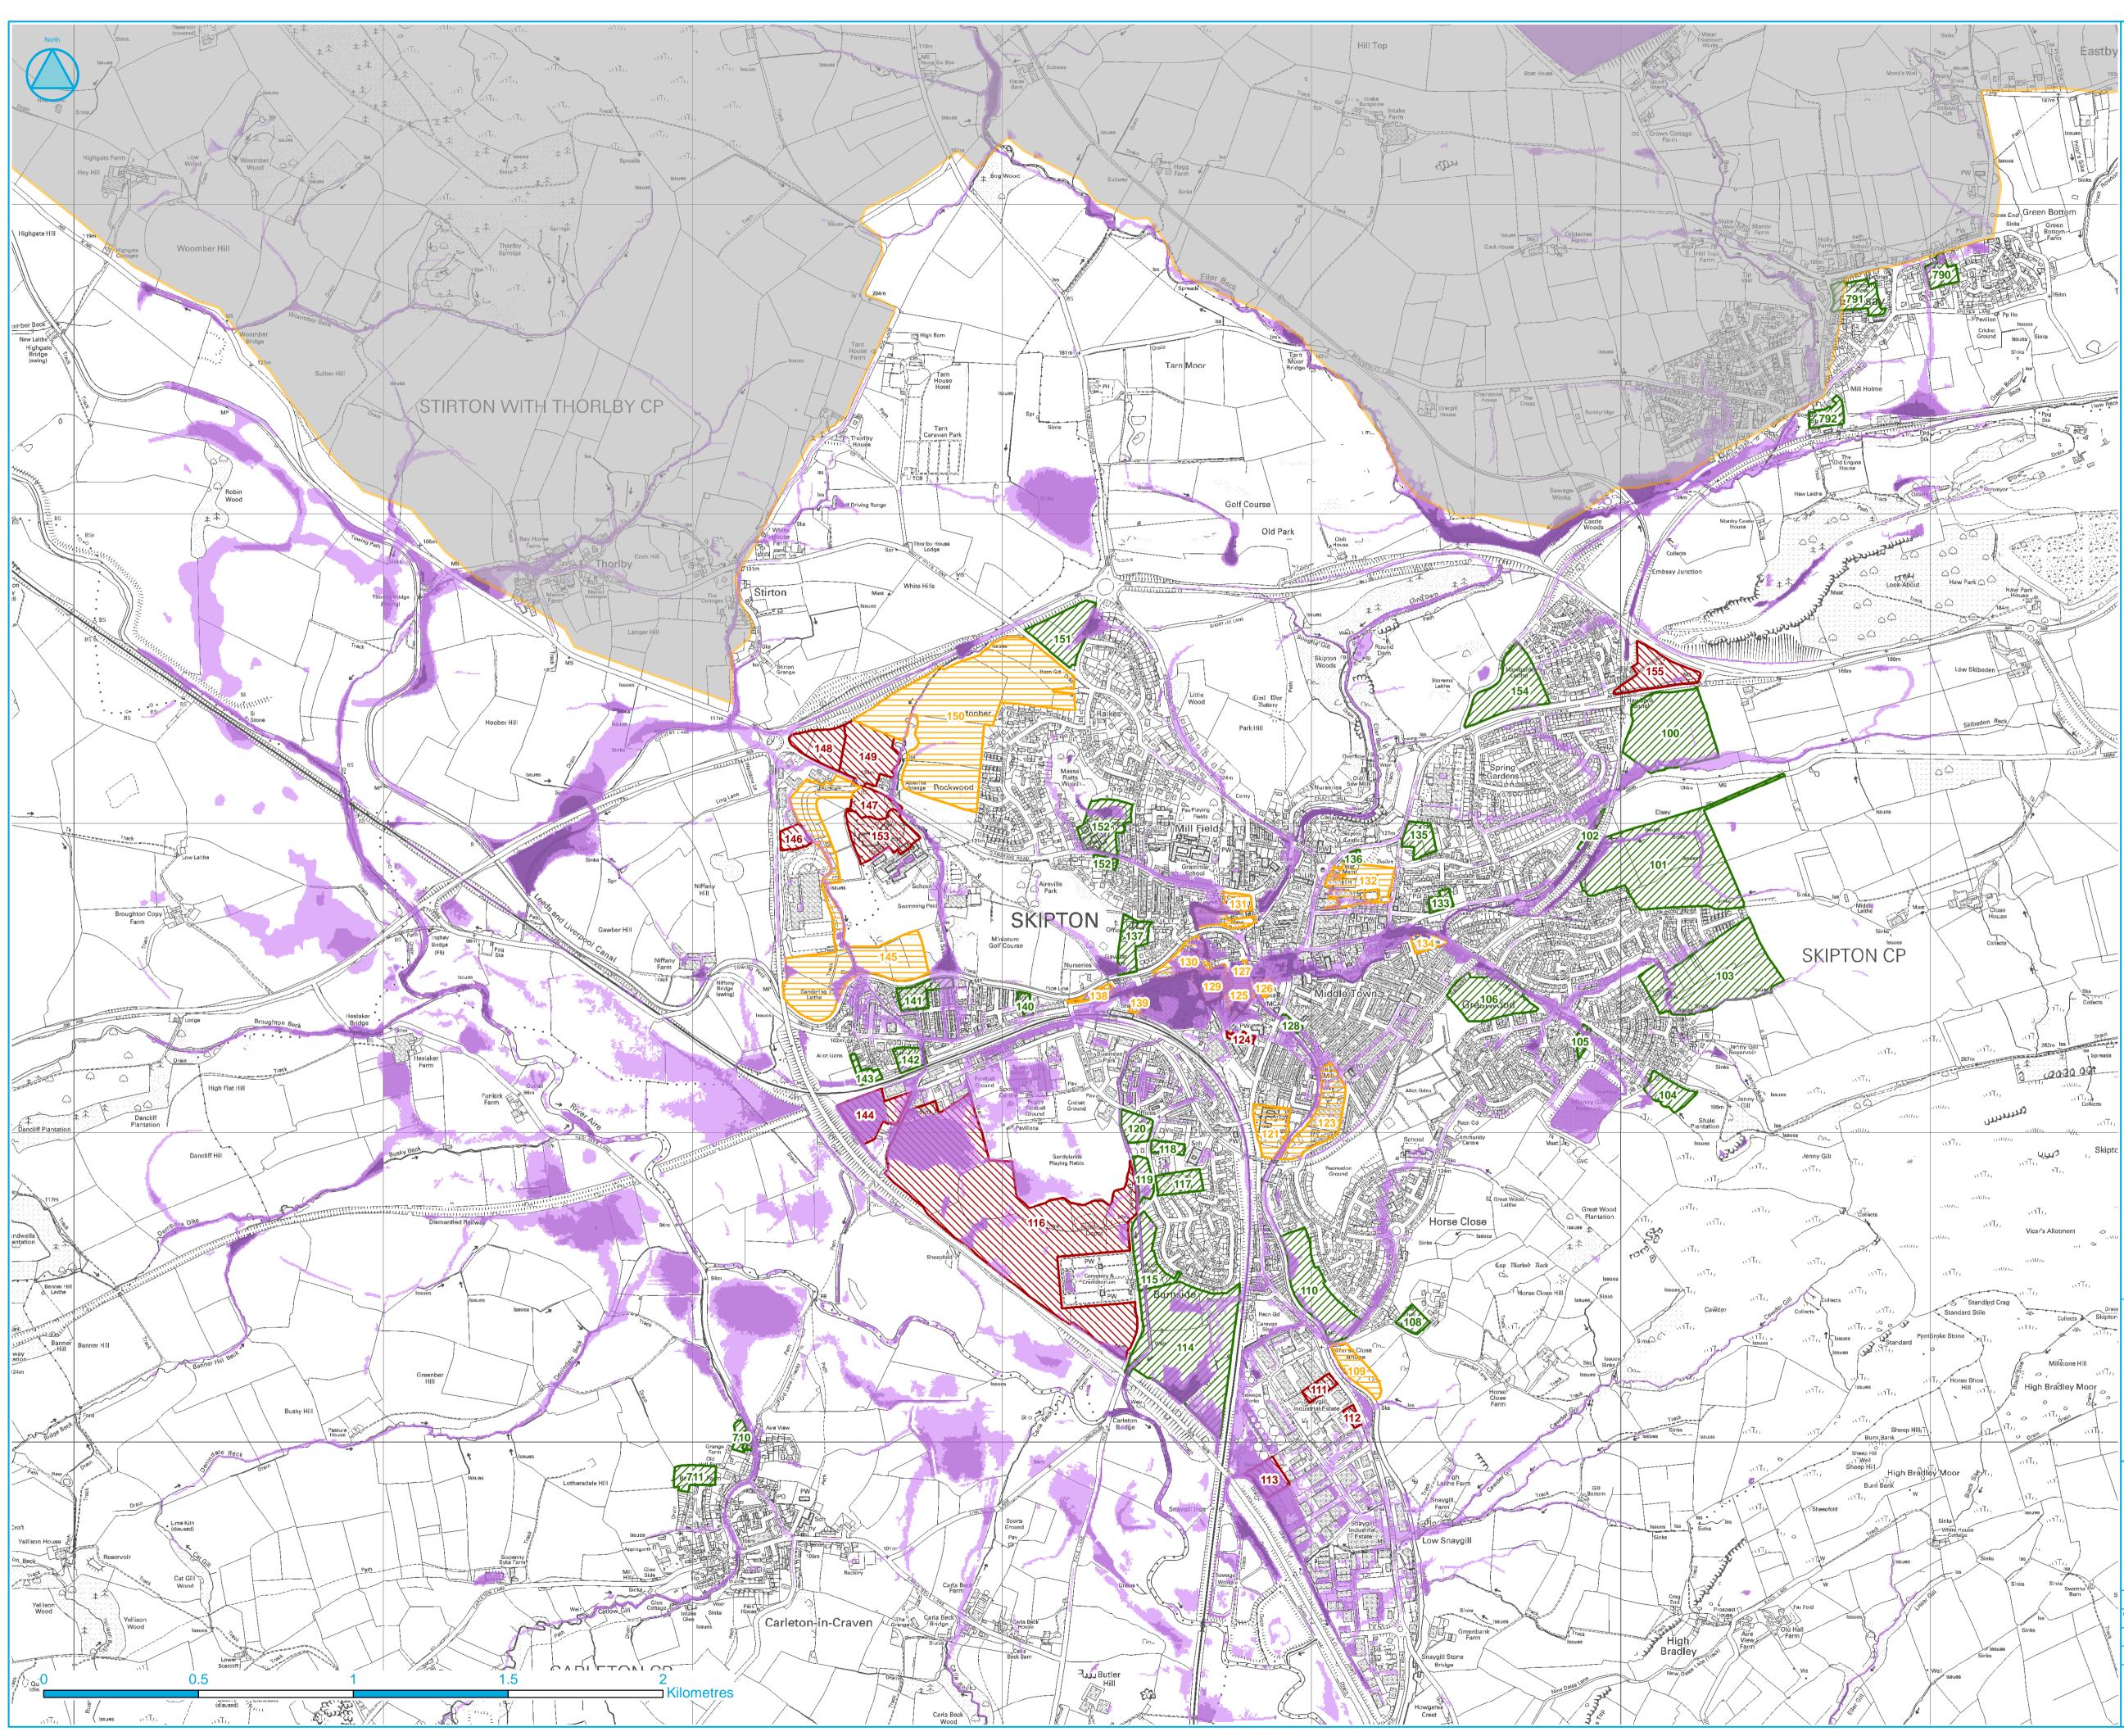

#### CRAVEN DISTRICT COUNCIL NW Yorkshire Strategic Flood Risk Assessment Update

- for -

Skipton Refined Surface Water Flooding with Current Risk

| awn by:                             | Peter Grace                                          | Date: (                | 04/03/2010 |                                                                                          | © Crown Copyright. All Rights Reserved. Licence Number<br>100019628 2010 (Harrogate BC)<br>© Crown Copyright. All Rights Reserved. Licence Number<br>DCRA002 2010 (Craven DC) |  |
|-------------------------------------|------------------------------------------------------|------------------------|------------|------------------------------------------------------------------------------------------|-------------------------------------------------------------------------------------------------------------------------------------------------------------------------------|--|
| ecked by:                           | Mike Williamson                                      | Date: 04/03/2010 © Cro |            | © Crown                                                                                  |                                                                                                                                                                               |  |
| pproved by: Jonathan Cooper Date: ( |                                                      | 04/03/2010             |            | © Crown Copyright. All Rights Reserved. Licence Number 100018642 2010 (Richmondshire DC) |                                                                                                                                                                               |  |
|                                     | :\2009\Projects\2009s026<br>raphical Data\ArcView\Pr |                        |            |                                                                                          |                                                                                                                                                                               |  |
| rawing Numb                         | per:                                                 |                        | Status:    |                                                                                          | Scale:                                                                                                                                                                        |  |
| /lap F C2                           |                                                      |                        | FINAL      |                                                                                          | 1:10,000                                                                                                                                                                      |  |
|                                     |                                                      |                        |            |                                                                                          | Original                                                                                                                                                                      |  |

## **Development Allocations**

Employment

Housing

Mixed Use

Due to the high level nature of the National Areas Susceptible to Surface Water Flooding Maps developed by the EA, more detailed surface water maps were produced as shown on this map. The 2D modelling software JFLOW was used to route rainfall over an elevation model and is the same base tool used for the national Areas Susceptible to Surface Water Flooding map. However, certain inputs were changed to refine the resulting surface water flood outlines. (See Section 5.6 of the Volume 2 Report for more detail).